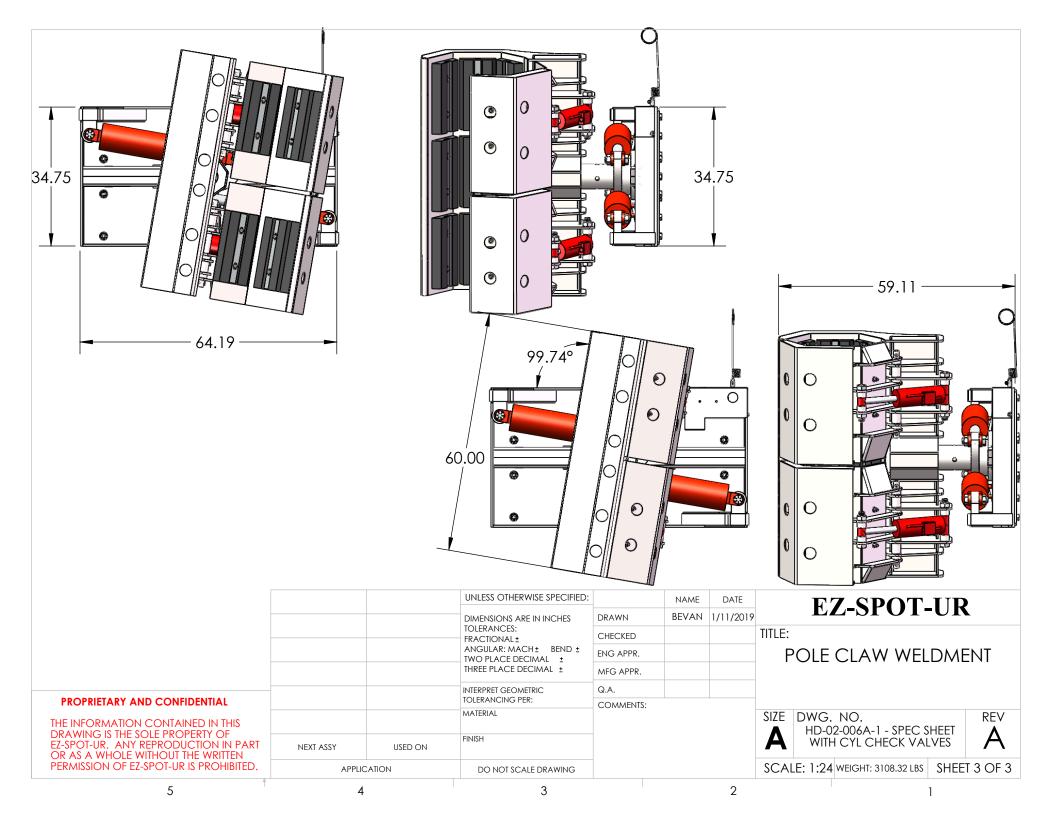

ATTACHMENT ROTATES 115° TO OPERATOR'S LEFT

JAWS OPEN TO 25.00" JAWS CLOSE TO 13.70" WEIGHT: 3108.32 LBS

BOLT-ON WHEEL LOADER/EXCAVATOR MOUNTS ADD EXTRA WEIGHT

QTY: 2

TYPE: TAPERED ROLLER BEARING SINGLE CONE DYNAMIC RADIAL LOAD RATING - 1 MILLION REVS ........61800 lbf DYNAMIC RADIAL LOAD RATING - 90 MILLION REVS .......16000 lbf DYNAMIC AXIAL LOAD RATING - 90 MILLION REVS ......14100 lbf STATIC LOAD RATING ......94200 lbf