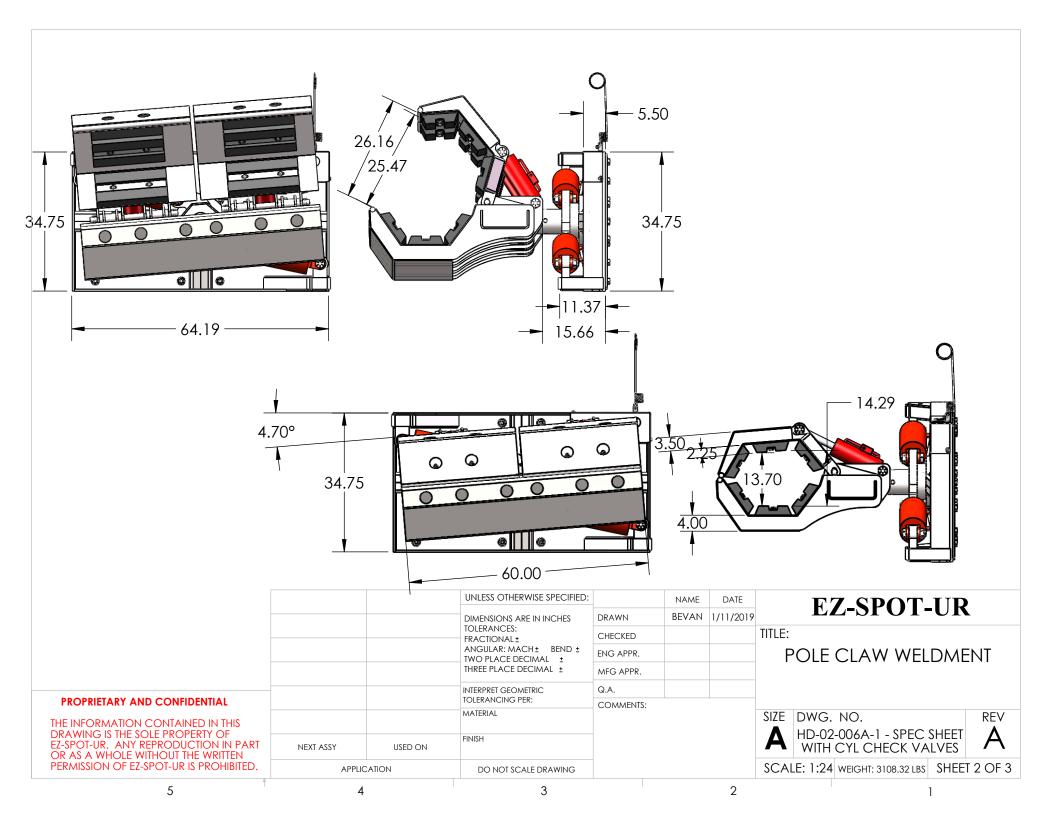

ATTACHMENT ROTATES 115° TO OPERATOR'S LEFT

JAWS OPEN TO 25.00" JAWS CLOSE TO 13.70" WEIGHT: 3108.32 LBS

BOLT-ON WHEEL LOADER/EXCAVATOR MOUNTS ADD EXTRA WEIGHT

QTY: 2

TYPE: TAPERED ROLLER BEARING SINGLE CONE DYNAMIC RADIAL LOAD RATING - 1 MILLION REVS ........61800 lbf DYNAMIC RADIAL LOAD RATING - 90 MILLION REVS .......16000 lbf DYNAMIC AXIAL LOAD RATING - 90 MILLION REVS ......14100 lbf STATIC LOAD RATING ......94200 lbf