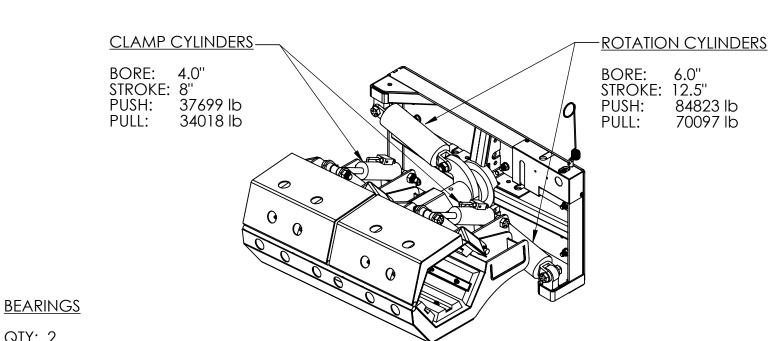

ATTACHMENT ROTATES 115° TO OPERATOR'S LEFT

JAWS OPEN TO 25.00" JAWS CLOSE TO 13.70" WEIGHT: 3108.32 LBS

BOLT-ON WHEEL LOADER/EXCAVATOR MOUNTS ADD EXTRA WEIGHT

QTY: 2

TYPE: TAPERED ROLLER BEARING SINGLE CONE DYNAMIC RADIAL LOAD RATING - 1 MILLION REVS ........61800 lbf DYNAMIC RADIAL LOAD RATING - 90 MILLION REVS .......16000 lbf DYNAMIC AXIAL LOAD RATING - 90 MILLION REVS ......14100 lbf STATIC LOAD RATING ......94200 lbf