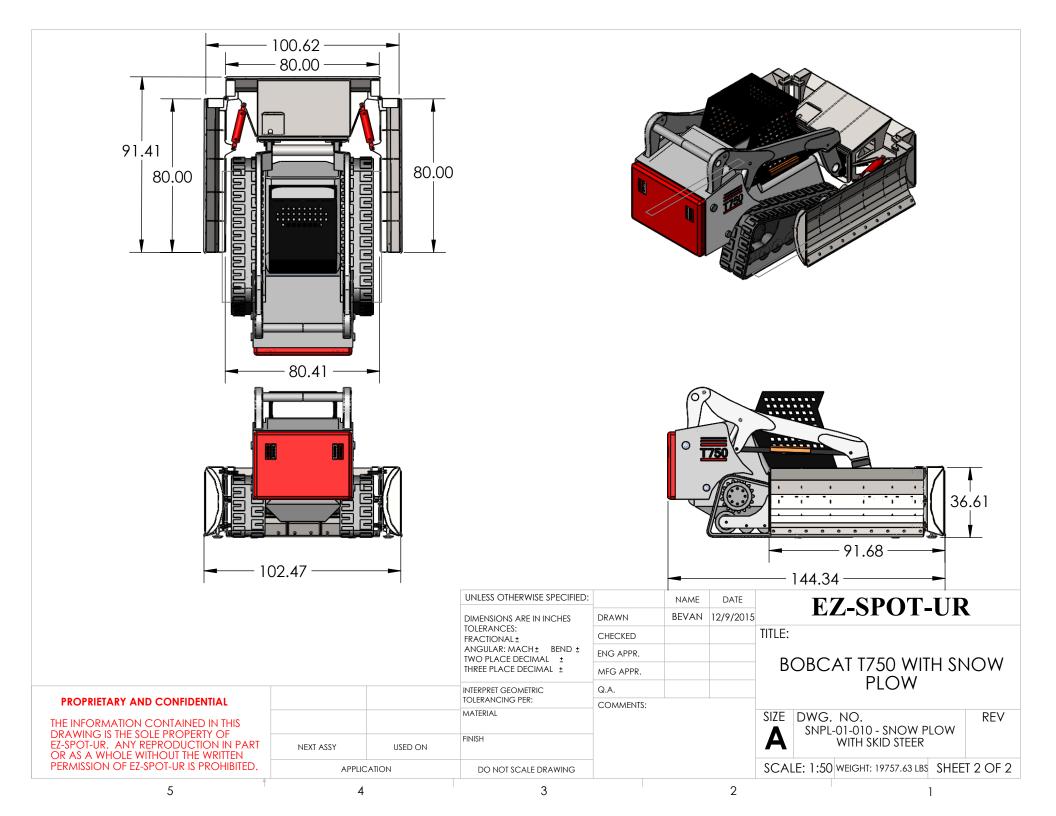

|                                                                                                        |                      |           |                 |  | UNLESS OTHERWISE SPECIFIED: | NAME                                      |                  | DATE      | EZ-SPOT-UR |                     |                      |                                   |      |        |
|--------------------------------------------------------------------------------------------------------|----------------------|-----------|-----------------|--|-----------------------------|-------------------------------------------|------------------|-----------|------------|---------------------|----------------------|-----------------------------------|------|--------|
|                                                                                                        |                      |           |                 |  | TOLERANCES:                 | DRAWN                                     | BEVAN            | 12/9/2015 | 5          |                     |                      |                                   |      |        |
|                                                                                                        |                      |           |                 |  |                             | CHECKED                                   |                  |           | TITLE:     |                     |                      |                                   |      |        |
| ITEM NO.                                                                                               | ITEM NO. PART NUMBER |           | DESCRIPTION     |  | QTY.                        | ANGULAR: MACH± BEND ± TWO PLACE DECIMAL ± | ENG APPR.        |           |            | BOBCAT T750 WITH ST |                      |                                   |      | .10)41 |
| 1 Bobcat T750                                                                                          |                      |           |                 |  | 1                           | THREE PLACE DECIMAL ±                     | MFG APPR.        |           |            | R                   | JRC.                 | AT 1750 WII                       | 10 M |        |
| 2                                                                                                      | SNPL-01-003          | SNO       | W PLOW ASSEMBLY |  |                             |                                           | 7411 O 741 T IC. |           |            |                     |                      | PLOW                              |      |        |
|                                                                                                        |                      |           |                 |  |                             | INTERPRET GEOMETRIC                       | Q.A.             |           |            |                     |                      | I LOVV                            |      |        |
| PROPRIETARY AND CONFIDENTIAL  THE INFORMATION CONTAINED IN THIS                                        |                      |           |                 |  |                             | TOLERANCING PER:                          | COMMENTS:        |           |            |                     |                      |                                   |      |        |
|                                                                                                        |                      |           |                 |  |                             | MATERIAL                                  |                  |           |            | SIZE                | DWG. NO.             |                                   | REV  |        |
| DRAWING IS THE SOLE PROPERTY OF EZ-SPOT-UR. ANY REPRODUCTION IN PART OR AS A WHOLE WITHOUT THE WRITTEN |                      |           |                 |  |                             |                                           |                  |           |            | SNPL                | L-01-010 - SNOW PLOW |                                   |      |        |
|                                                                                                        |                      | NEXT ASSY | USED ON         |  | FINISH                      |                                           |                  |           | A          |                     | WITH SKID STEER      |                                   |      |        |
| PERMISSION OF EZ-SPOT-UR IS PROHIBITED.                                                                |                      |           | APPLICATION     |  |                             | DO NOT SCALE DRAWING                      |                  |           |            | SCAL                | E: 1:50              | WEIGHT: 19757.63 LBS SHEET 1 OF 2 |      |        |
| 5                                                                                                      |                      |           | 4               |  | 3                           |                                           |                  | 2         |            |                     | 1                    |                                   |      |        |