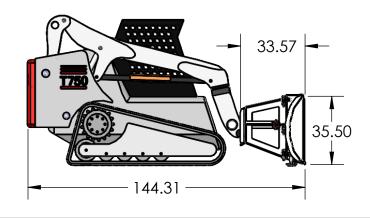

|                                                                                                        |                      |           |                 |  | UNLESS OTHERWISE SPECIFIED: | NAME                                      |                  | DATE      | EZ-SPOT-UR |                     |                      |                                   |      |        |
|--------------------------------------------------------------------------------------------------------|----------------------|-----------|-----------------|--|-----------------------------|-------------------------------------------|------------------|-----------|------------|---------------------|----------------------|-----------------------------------|------|--------|
|                                                                                                        |                      |           |                 |  | TOLERANCES:                 | DRAWN                                     | BEVAN            | 12/9/2015 | 5          |                     |                      |                                   |      |        |
|                                                                                                        |                      |           |                 |  |                             | CHECKED                                   |                  |           | TITLE:     |                     |                      |                                   |      |        |
| ITEM NO.                                                                                               | ITEM NO. PART NUMBER |           | DESCRIPTION     |  | QTY.                        | ANGULAR: MACH± BEND ± TWO PLACE DECIMAL ± | ENG APPR.        |           |            | BOBCAT T750 WITH ST |                      |                                   |      | .10)41 |
| 1 Bobcat T750                                                                                          |                      |           |                 |  | 1                           | THREE PLACE DECIMAL ±                     | MFG APPR.        |           |            | R                   | JRC.                 | AT 1750 WII                       | 10 M |        |
| 2                                                                                                      | SNPL-01-003          | SNO       | W PLOW ASSEMBLY |  |                             |                                           | 7411 O 741 T IC. |           |            |                     |                      | PLOW                              |      |        |
|                                                                                                        |                      |           |                 |  |                             | INTERPRET GEOMETRIC                       | Q.A.             |           |            |                     |                      | I LOVV                            |      |        |
| PROPRIETARY AND CONFIDENTIAL  THE INFORMATION CONTAINED IN THIS                                        |                      |           |                 |  |                             | TOLERANCING PER:                          | COMMENTS:        |           |            |                     |                      |                                   |      |        |
|                                                                                                        |                      |           |                 |  |                             | MATERIAL                                  |                  |           |            | SIZE                | DWG. NO.             |                                   | REV  |        |
| DRAWING IS THE SOLE PROPERTY OF EZ-SPOT-UR. ANY REPRODUCTION IN PART OR AS A WHOLE WITHOUT THE WRITTEN |                      |           |                 |  |                             |                                           |                  |           |            | SNPL                | L-01-010 - SNOW PLOW |                                   |      |        |
|                                                                                                        |                      | NEXT ASSY | USED ON         |  | FINISH                      |                                           |                  |           | A          |                     | WITH SKID STEER      |                                   |      |        |
| PERMISSION OF EZ-SPOT-UR IS PROHIBITED.                                                                |                      |           | APPLICATION     |  |                             | DO NOT SCALE DRAWING                      |                  |           |            | SCAL                | E: 1:50              | WEIGHT: 19757.63 LBS SHEET 1 OF 2 |      |        |
| 5                                                                                                      |                      |           | 4               |  | 3                           |                                           |                  | 2         |            |                     | 1                    |                                   |      |        |