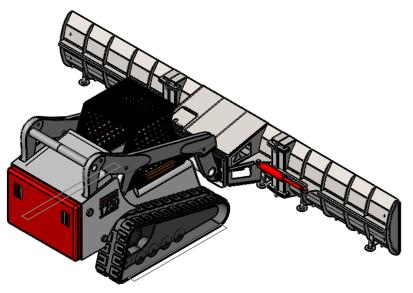

|                                                                                                        |                      |           |                 |  | UNLESS OTHERWISE SPECIFIED: | NAME                                      |                  | DATE      | EZ-SPOT-UR |                     |                      |                                   |      |        |
|--------------------------------------------------------------------------------------------------------|----------------------|-----------|-----------------|--|-----------------------------|-------------------------------------------|------------------|-----------|------------|---------------------|----------------------|-----------------------------------|------|--------|
|                                                                                                        |                      |           |                 |  | TOLERANCES:                 | DRAWN                                     | BEVAN            | 12/9/2015 | 5          |                     |                      |                                   |      |        |
|                                                                                                        |                      |           |                 |  |                             | CHECKED                                   |                  |           | TITLE:     |                     |                      |                                   |      |        |
| ITEM NO.                                                                                               | ITEM NO. PART NUMBER |           | DESCRIPTION     |  | QTY.                        | ANGULAR: MACH± BEND ± TWO PLACE DECIMAL ± | ENG APPR.        |           |            | BOBCAT T750 WITH ST |                      |                                   |      | .10)41 |
| 1 Bobcat T750                                                                                          |                      |           |                 |  | 1                           | THREE PLACE DECIMAL ±                     | MFG APPR.        |           |            | R                   | JRC.                 | AT 1750 WII                       | 10 M |        |
| 2                                                                                                      | SNPL-01-003          | SNO       | W PLOW ASSEMBLY |  |                             |                                           | 7411 O 741 T IC. |           |            |                     |                      | PLOW                              |      |        |
|                                                                                                        |                      |           |                 |  |                             | INTERPRET GEOMETRIC                       | Q.A.             |           |            |                     |                      | I LOVV                            |      |        |
| PROPRIETARY AND CONFIDENTIAL  THE INFORMATION CONTAINED IN THIS                                        |                      |           |                 |  |                             | TOLERANCING PER:                          | COMMENTS:        |           |            |                     |                      |                                   |      |        |
|                                                                                                        |                      |           |                 |  |                             | MATERIAL                                  |                  |           |            | SIZE                | DWG. NO.             |                                   | REV  |        |
| DRAWING IS THE SOLE PROPERTY OF EZ-SPOT-UR. ANY REPRODUCTION IN PART OR AS A WHOLE WITHOUT THE WRITTEN |                      |           |                 |  |                             |                                           |                  |           |            | SNPL                | L-01-010 - SNOW PLOW |                                   |      |        |
|                                                                                                        |                      | NEXT ASSY | USED ON         |  | FINISH                      |                                           |                  |           | A          |                     | WITH SKID STEER      |                                   |      |        |
| PERMISSION OF EZ-SPOT-UR IS PROHIBITED.                                                                |                      |           | APPLICATION     |  |                             | DO NOT SCALE DRAWING                      |                  |           |            | SCAL                | E: 1:50              | WEIGHT: 19757.63 LBS SHEET 1 OF 2 |      |        |
| 5                                                                                                      |                      |           | 4               |  | 3                           |                                           |                  | 2         |            |                     | 1                    |                                   |      |        |