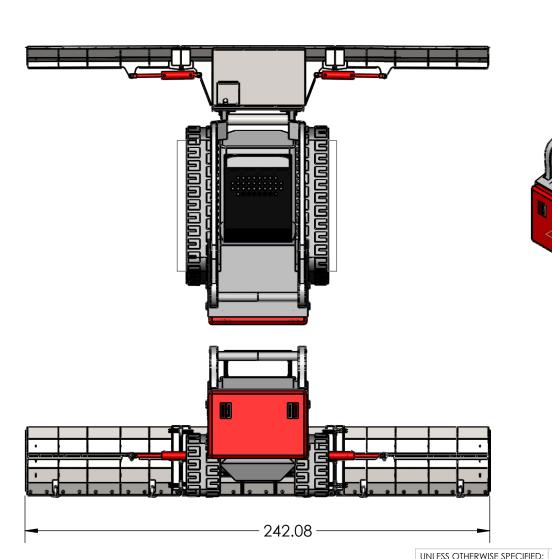

|                                                                                                        |                      |           |                 |  | UNLESS OTHERWISE SPECIFIED: | NAME                                      |                  | DATE      | EZ-SPOT-UR |                     |                      |                                   |      |        |
|--------------------------------------------------------------------------------------------------------|----------------------|-----------|-----------------|--|-----------------------------|-------------------------------------------|------------------|-----------|------------|---------------------|----------------------|-----------------------------------|------|--------|
|                                                                                                        |                      |           |                 |  | TOLERANCES:                 | DRAWN                                     | BEVAN            | 12/9/2015 | 5          |                     |                      |                                   |      |        |
|                                                                                                        |                      |           |                 |  |                             | CHECKED                                   |                  |           | TITLE:     |                     |                      |                                   |      |        |
| ITEM NO.                                                                                               | ITEM NO. PART NUMBER |           | DESCRIPTION     |  | QTY.                        | ANGULAR: MACH± BEND ± TWO PLACE DECIMAL ± | ENG APPR.        |           |            | BOBCAT T750 WITH ST |                      |                                   |      | .10)41 |
| 1 Bobcat T750                                                                                          |                      |           |                 |  | 1                           | THREE PLACE DECIMAL ±                     | MFG APPR.        |           |            | R                   | JRC.                 | AT 1750 WII                       | 10 M |        |
| 2                                                                                                      | SNPL-01-003          | SNO       | W PLOW ASSEMBLY |  |                             |                                           | 7411 O 741 T IC. |           |            |                     |                      | PLOW                              |      |        |
|                                                                                                        |                      |           |                 |  |                             | INTERPRET GEOMETRIC                       | Q.A.             |           |            |                     |                      | I LOVV                            |      |        |
| PROPRIETARY AND CONFIDENTIAL  THE INFORMATION CONTAINED IN THIS                                        |                      |           |                 |  |                             | TOLERANCING PER:                          | COMMENTS:        |           |            |                     |                      |                                   |      |        |
|                                                                                                        |                      |           |                 |  |                             | MATERIAL                                  |                  |           |            | SIZE                | DWG. NO.             |                                   | REV  |        |
| DRAWING IS THE SOLE PROPERTY OF EZ-SPOT-UR. ANY REPRODUCTION IN PART OR AS A WHOLE WITHOUT THE WRITTEN |                      |           |                 |  |                             |                                           |                  |           |            | SNPL                | L-01-010 - SNOW PLOW |                                   |      |        |
|                                                                                                        |                      | NEXT ASSY | USED ON         |  | FINISH                      |                                           |                  |           | A          |                     | WITH SKID STEER      |                                   |      |        |
| PERMISSION OF EZ-SPOT-UR IS PROHIBITED.                                                                |                      |           | APPLICATION     |  |                             | DO NOT SCALE DRAWING                      |                  |           |            | SCAL                | E: 1:50              | WEIGHT: 19757.63 LBS SHEET 1 OF 2 |      |        |
| 5                                                                                                      |                      |           | 4               |  | 3                           |                                           |                  | 2         |            |                     | 1                    |                                   |      |        |