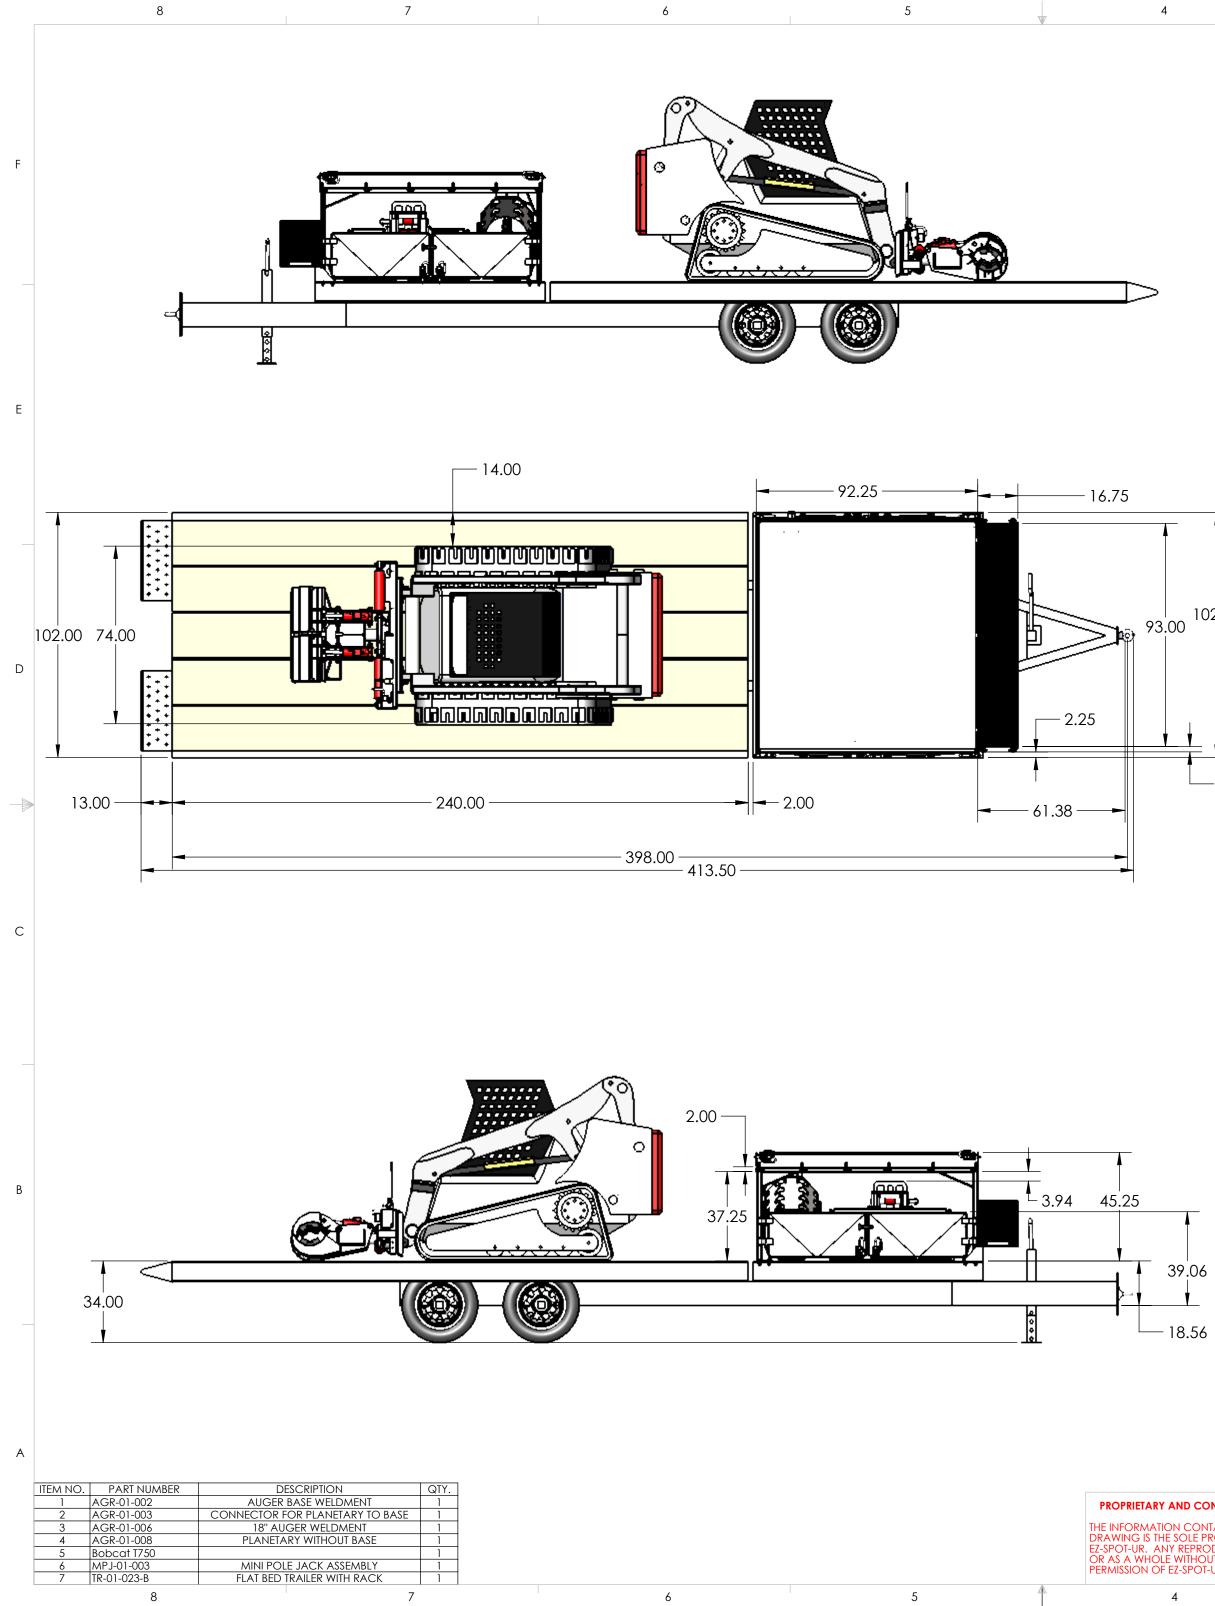

|          | 3 | 1    | 2                                                                            | 1                     |                  |
|----------|---|------|------------------------------------------------------------------------------|-----------------------|------------------|
|          |   |      | REVISIONS                                                                    |                       |                  |
|          |   | REV. | DESCRIPTION                                                                  | DATE                  | APPROVED         |
|          |   | А    | UPDATED DIMENSIONS AFTER UPDATING THE RACKING                                | 6/13/2016             | BEVAN            |
|          |   | В    | MOVED TOOL AREA TO TOP OF RACK                                               | 6/16/2016             | BEVAN            |
|          |   | С    | UPDATED DIMENSIONS                                                           | 6/21/2016             | BEVAN            |
|          |   | D    | MOVED THE PALLET FORKS ON TOP OF RACK                                        | 6/27/2016             | BEVAN            |
|          |   | E    |                                                                              | 7/7/2016              | BEVAN            |
|          |   | F    | ADDED LATCHES FOR THE MINI POLE JACK AND AUGER<br>ADDED DOORS                | 8/15/2016<br>9/1/2017 | BEVAN<br>BEVAN F |
|          |   |      |                                                                              |                       |                  |
|          |   | Н    | REMOVED PALLET FORK AND FLOW CONTROL BUCKET                                  | 10/31/2017            | BEVAN            |
|          |   | J    |                                                                              | 11/1/2017             | BEVAN            |
|          |   | K    | MOVED DOORS UP 1" TO CLEAR THE TIE-DOWN RINGS                                | 4/18/2018             | BEVAN            |
|          |   | L    | CHANGED TOOL BOX LENGTH FROM 77" TO 93" SO IT<br>GOES ACROSS THE ENTIRE RACK | 2/27/2019             | BEVAN            |
|          |   | M    | UPDATED ANGLE & POSITION OF AUGER HOLDER                                     | 8/2/2019              | BEVAN            |
|          |   | N    | MOVED AUGER HOLDER ALL THE WAY OVER TO SIDE                                  | 8/2/2019              | BEVAN            |
| -        |   |      |                                                                              |                       | E                |
| 0 102.00 |   |      |                                                                              |                       | D                |
|          |   |      |                                                                              |                       |                  |

С

|                                                                                                             |             |                             | UNLESS OTHERWISE SPECIFIED:                   | HERWISE SPECIFIED: NAME DATE |       | EZ-SPOT-UR |                                               |  |  |
|-------------------------------------------------------------------------------------------------------------|-------------|-----------------------------|-----------------------------------------------|------------------------------|-------|------------|-----------------------------------------------|--|--|
|                                                                                                             |             |                             | DIMENSIONS ARE IN INCHES                      | DRAWN                        | BEVAN | 8/8/2014   |                                               |  |  |
|                                                                                                             |             | TOLERANCES:<br>FRACTIONAL ± | CHECKED                                       |                              |       | TITLE:     |                                               |  |  |
|                                                                                                             |             |                             | ANGULAR: MACH ± BEND ±<br>TWO PLACE DECIMAL ± | ENG APPR.                    |       |            | FLAT BED TRAILER WITH                         |  |  |
|                                                                                                             |             |                             | THREE PLACE DECIMAL ±                         | MFG APPR.                    |       |            | RACKING AND                                   |  |  |
| ONFIDENTIAL<br>NTAINED IN THIS<br>PROPERTY OF<br>ODUCTION IN PART<br>DUT THE WRITTEN<br>T-UR IS PROHIBITED. |             |                             | INTERPRET GEOMETRIC                           | Q.A.                         |       |            | EQUIPMENT                                     |  |  |
|                                                                                                             |             |                             | TOLERANCING PER:                              | COMMENTS:                    |       |            |                                               |  |  |
|                                                                                                             |             |                             | MATERIAL                                      |                              |       |            |                                               |  |  |
|                                                                                                             | NEXT ASSY   | USED ON                     | FINISH                                        |                              |       |            | C FLATBED TRAILER WITH TOOLS N                |  |  |
|                                                                                                             | APPLICATION |                             | DO NOT SCALE DRAWING                          | -                            |       |            | SCALE: 1:40 WEIGHT: 30528.72 LBS SHEET 1 OF 1 |  |  |
| 3                                                                                                           |             | 2                           |                                               |                              | 1     |            |                                               |  |  |