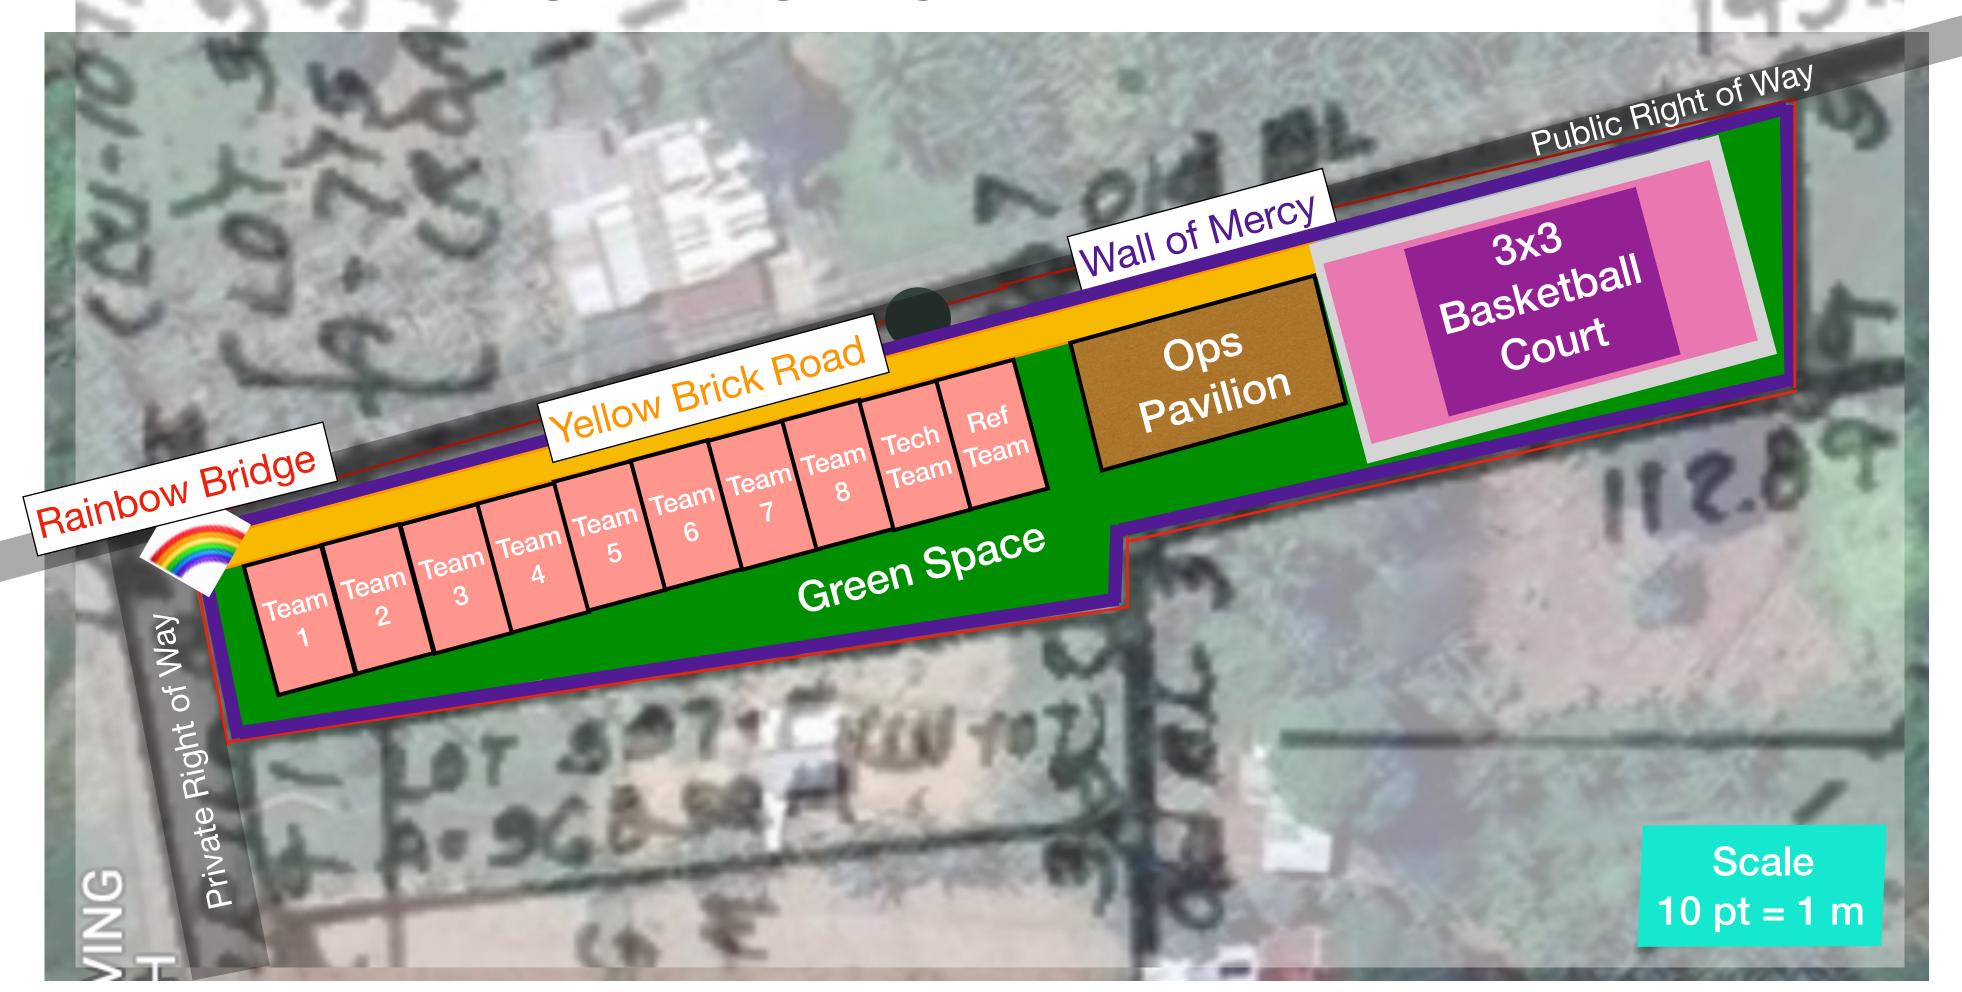

### Our Immediate Expansion Plan — Phase 1A 3x3 Elite Eight Agility Camp for Basketball

Play Well. Do Good. Nuff Said.

### Our Core Business Functions

- Providing Athlete-Assisted Corporal Acts of Mercy LEGS-Style to help our local Neighbors who need our help the most in Kimamon, Sto Tomas & Davao
- Offering a team-oriented athletic training program for eight teams of four 3x3 Ballers at a time
- Operating a residential basketball agility camp at our resort in Kimamon, Sto. Tomas, Davao Del Norte, The Philippines, using a continually-broadcast 3x3 "March Madness Everyday" Agility training format
- Enlisting ten "Million Dollar Sponsors" to support each & every team we house, feed & feature in our broadcasts (including our officials & our technical teams... 8 + 2 = 10)
- Offering global "hands free" broadcasts from behind an Internet pay wall timed to prime afternoon & evening viewing slots in the USA (4 PM to 10 PM Las Vegas Time) to increase overall profits