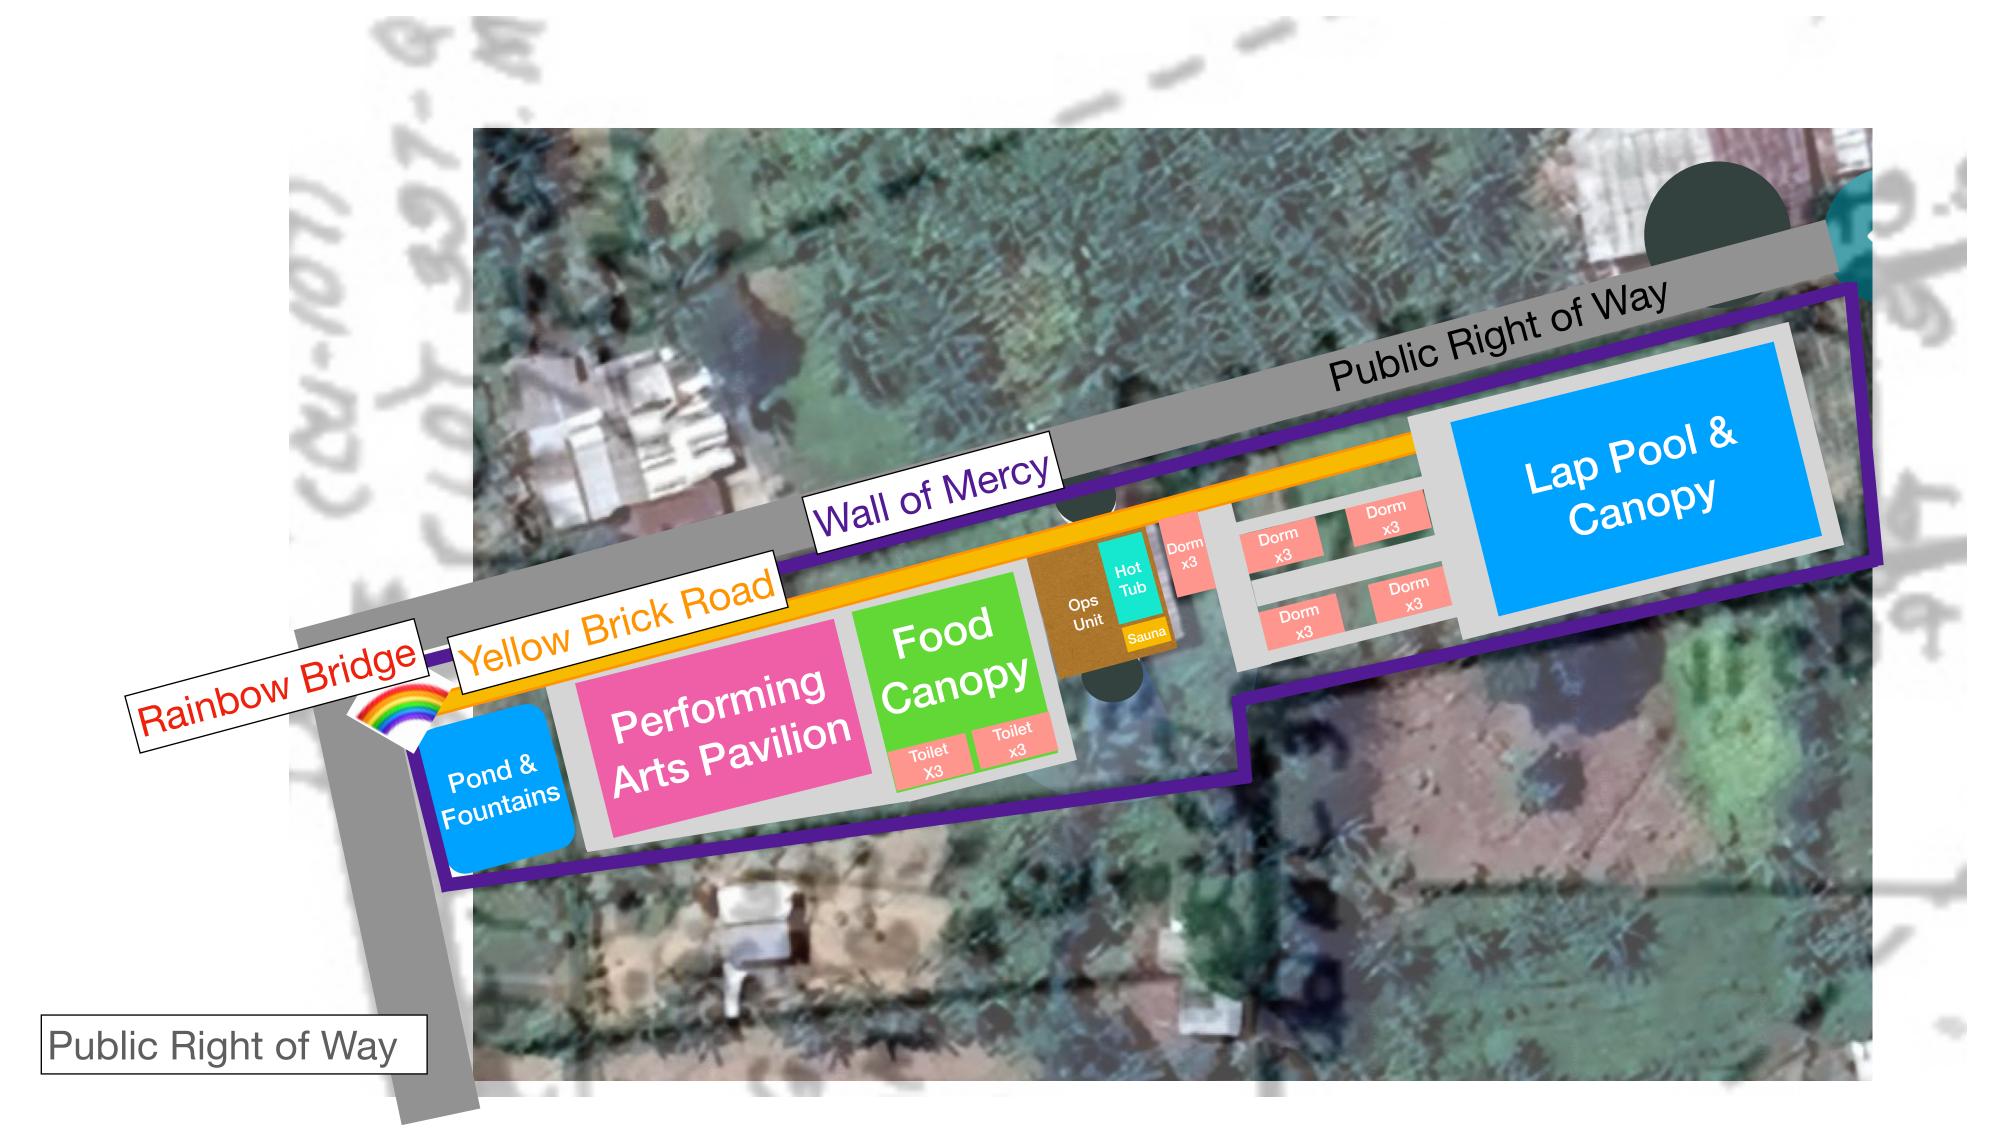

## Our Immediate Expansion Plan — Phase 1A (Lot E - Arts Pavilion, Dorms, Food Service & Swimming)