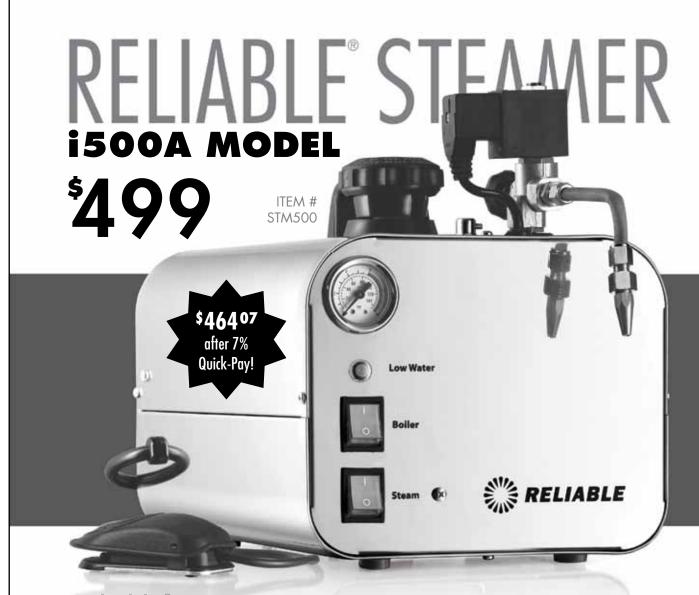

### Reliable i500A Steamer Features

- 50 PSI of steam pressure
- 221°F max temperature at tip
- 10 to 15 minute warm-up time
- 4 hours of continuous steam
- max 8 hours of daily use
- 2.5-liter (3-gallon) tap water tank
- stainless steel constuction
- 12-gauge heavy-duty wiring
- 1000-watt heating element
- steam regulating knob

- boiler pressure gauge
- pressure switch
- probe safety thermostat
- safety cap with safety valve
- low water indicator

Foot pedal, manual, carry handle, water funnel, and water level measurement stick included. UL listed. Dimensions: 11"W × 83/4"H × 14"D. Made in Italy. Limited 1-year factory warranty (3 years for tank).