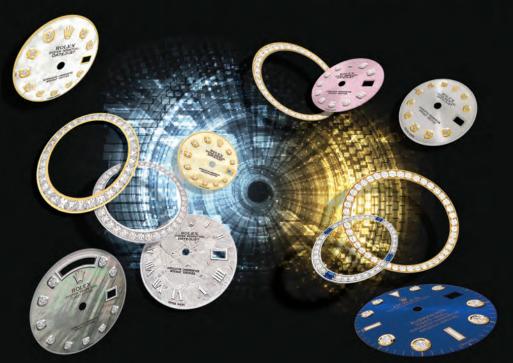

## ENVISION

TIMELESS POSSIBILITIES FOR YOUR CLIENTS

From any perspective Time Delay Corporation's full-service facility provides the industry with the finest custom diamond dials, bezels, Italian replacement bracelets, links and endpieces.

Since 1978, TDC expert watchmakers, jewelers and customer service specialists have worked hand-in-hand to maintain the integrity of your client's precious timepiece while guaranteeing the highest quality craftsmanship in refinishing and refurbishing solutions.

REFINISHISHED • REFURBISHED • PRE-OWNED SALES

All TDC diamond dials and bezels are stamped with the TDC trademark and karat content.

TDC offers the best quality available in Pre-owned Rolex timepieces. Call or visit TDC website for available watches.