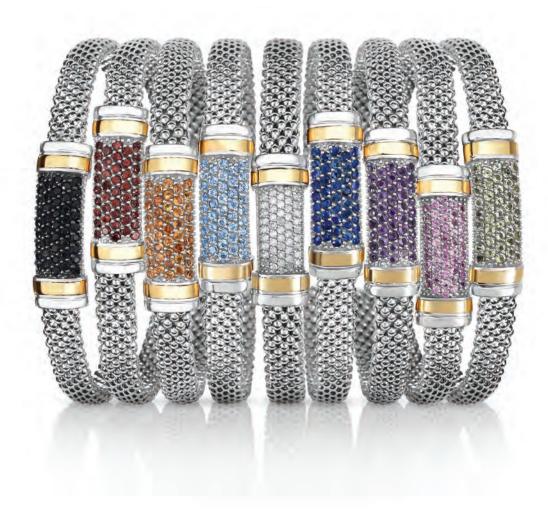

OUR NEW COLORFUL POPCORN MESH BRACELETS.

THESE HAND-MADE CUFF BRACELETS ARE CRAFTED IN STERLING SILVER, 18KT GOLD, AND FEATURE DIAMONDS, SAPPHIRES AND MANY OTHER SPARKLING GEMSTONES.

Contact us today to find out how easy it is to become an authorized retailer.