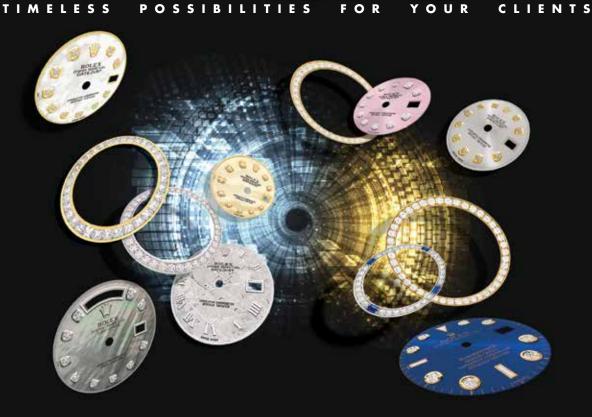

## ENVISION

From any perspective Time Delay Corporation's full-service facility provides the industry with the finest custom diamond dials, bezels, Italian replacement bracelets, links and endpieces.

Since 1978, TDC expert watchmakers, jewelers and customer service specialists have worked hand-in-hand to maintain the integrity of your client's precious timepiece while guaranteeing the highest quality craftsmanship in refinishing and refurbishing solutions.

REFINISHED • REFURBISHED • PRE-OWNED SALES

All TDC diamond dials and bezels are stamped with the TDC trademark and karat content.

TDC offers the best quality available in Pre-owned Rolex timepieces. Call or visit TDC website for available watches.

Dallas, Texas • 214.369.4063 • 800.622.5203 • Fax: 214.739.5508 • info@timedelay.com • www.timedelay.com Time Delay Corporation is an independent company and is not affiliated with any watch manufacturer or distributor. Rolex is a registered trademark of Rolex Watch U.S.A., Inc.