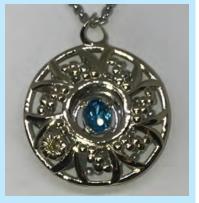

Two-Tone Sterling Silver Pendant Featuring A Blue Topaz And Yellow Diamond CATEGORY II

**1ST PLACE** 

Candace Wade Levy's Fine Jewelry

Platinum 1940's Diamond Watch Case Converted Into A Diamond And Emerald Pendant