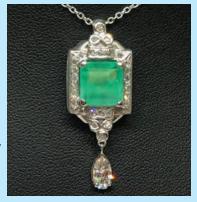

Two-Tone Sterling Silver Pendant Featuring A Blue Topaz And Yellow Diamond CATEGORY II

**1ST PLACE** 

Candace Wade Levy's Fine Jewelry

Platinum 1940's Diamond Watch Case Converted Into A Diamond And Emerald Pendant