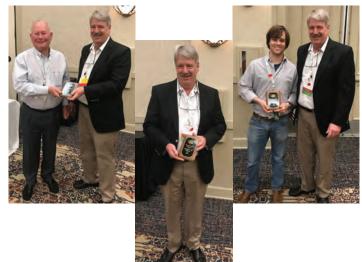

### 2017 AJA Design Competition Winners!

Best In Show And 2017 People's Choice Award

**Bill Wismar**Wismar Jewelry

Diamond And South Sea Pearl Pendant

**CATEGORY I** 

**1ST PLACE** 

Matthew White
Ed White Jewelers

Two-Tone Sterling Silver Pendant Featuring A Blue Topaz And Yellow Diamond CATEGORY II

**1ST PLACE** 

Candace Wade Levy's Fine Jewelry

Platinum 1940's Diamond Watch Case Converted Into A Diamond And Emerald Pendant

CATEGORY III

**1ST PLACE** 

**Glenn Manning**Manning Jewelry

14 Karat Gold "Islands" Diamond Fashion Necklace CAD DESIGN CATEGORY

**1ST PLACE** 

Robert Whatley Levy's Fine Jewelry

14 Karat White Gold And Glass Eye With Skull And Diamond Accent Ring