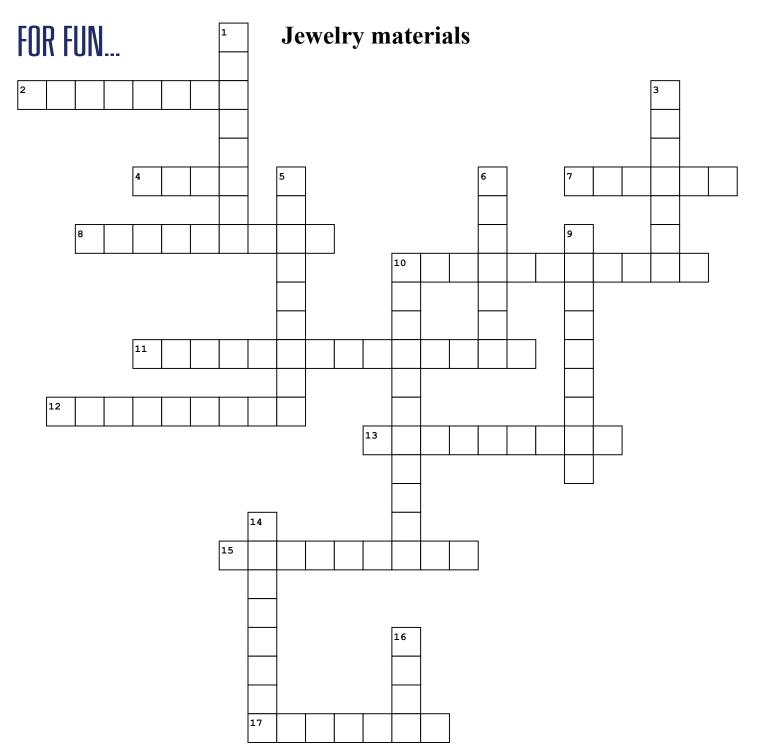

#### Across

- 2. pale blue and white mineral
- 4. July birthstone
- 7. fool's gold
- 8. a white mineral that shines in many colors
- 10. a greyish mineral with blue or green flash
- 11. .925 pure
- 12. blue mineral found in the Southwestern U.S.
- 13. green mineral with banding
- 15. a reddish-orange mineral
- 17. a green beryl

#### Down

- 1. February birthstone
- 3. August birthstone
- 5. one-source purple-blue gem
- 6. a golden quartz
- 9. glass that occurs after a meteorite impact
- 10. cobalt blue mineral often containing pyrite
- 14. gem that comes in many colors
- 16. a gemstone that may be full of fire

## FOR FUN...