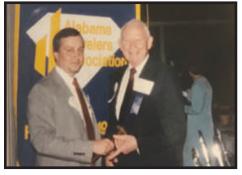

# Our Faunders First Annual Convention – 1920

FIRST ALABAMA CONVENTION - Shown in front of Birmingham's Morris Hotel in 1920 are (L to R): J. C. Mickleboro, Marion; Aaron Ash, Birmingham; Frank Lynch, Birmingham; Henry Hausman, New Orleans; E. M. Dorian, Anniston; Reid Lawson, Birmingham; O. L. Bunn, Birmingham; and the representative of the American Retail Jewelers Assn. (name unknown)