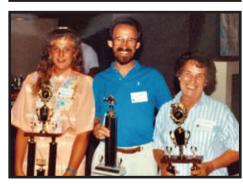

### Alabama Jewelers Association Scholarship Program

and the winners for 2020 are...

Justin Smith
Jamie Hood Jewelers, Inc.
Decatur, AL.

Becky Sampson Hobbs Jewelers Athens, AL

t last year's convention, the AJA awarded two (2) scholarships in the amount of \$500 each, to two AJA members for their continuing education in the jewelry industry.

The winners were Becky Sampson of Hobbs Jewelers in Athens, AL and Justin Smith of Jamie Hood Jewelers, Inc. of Decatur, AL.

Congratulations!