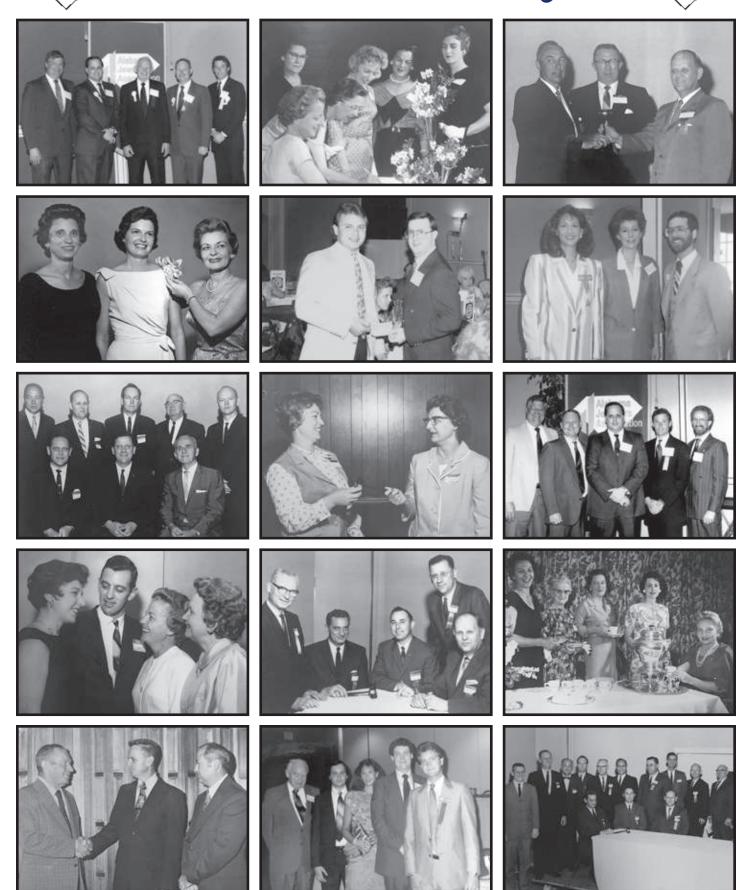

# Our Faunders First Annual Convention – 1920

FIRST ALABAMA CONVENTION - Shown in front of Birmingham's Morris Hotel in 1920 are (L to R): J. C. Mickleboro, Marion; Aaron Ash, Birmingham; Frank Lynch, Birmingham; Henry Hausman, New Orleans; E. M. Dorian, Anniston; Reid Lawson, Birmingham; O. L. Bunn, Birmingham; and the representative of the American Retail Jewelers Assn. (name unknown)

### First Modern-Day Convention – 1948

ASSOCIATION REORGANIZED - The Thomas Jefferson Hotel in Birmingham was the scene of the 1948 convention that saw the association reorganized. Left to right, front: Aaron Ash, Birmingham; Robert Bromberg, Birmingham, President; Alex Fekula, Mobile, Vice President. Back: Garfield Goodwin, Bessemer, Secretary - Treasurer; Ben Ash, Birmingham; Terry Born of SJTA; and Raymond Hoffman, Gasden, Vice President.

# Past Presidents of the Alabama Jewelers Association

| Marshall Sanford          | Tim Sherrer        | <b>Jim Ingram*</b>            | Charles Ray Martin*  | Kalman Shwarts*     |
|---------------------------|--------------------|-------------------------------|----------------------|---------------------|
| 2018-2020                 | 1998-2000          | 1984-1986                     |                      | 1958-1959           |
| Glenn Manning             | Kelley Winn*       | <b>Hoyt Young*</b>            | Russell Benefield*   | Claude Moore*       |
| 2016- 2018                | 1997-1998          | 1983-1984                     | 1969-1970            | 1957-1958           |
| Danny Clarke              | Doug Doggett       | Tom Peoples                   | Elton Johnson*       | J.L. Hoffman*       |
| 2014-2016                 | 1995-1997          | 1981-1983                     | 1968-1969            | 1956-1957           |
| Jared Nadler              | David Hudson       | Gene Poole                    | <b>Paul Vining*</b>  | <b>Jim Pitts*</b>   |
| 2012-2014                 | 1994-1995          | 1979-1981                     | 1967-1968            | 1955-1956           |
| Nick Sanders              | Richard White      | <b>Keith Byrd</b>             | Ferrell D. Mason*    | Garfield Goodwin*   |
| 2010-2012                 | 1992-1994          | 1977-1979                     | 1966-1967            | 1953-1955           |
| <b>Don Lowe</b> 2008-2010 | <b>Alan Dailey</b> | Ray Thomas*                   | James L. Hasty*      | Raymond Hipp*       |
|                           | 1991-1992          | 1976-1977                     | 1965-1966            | 1952-1953           |
| Nancy Dawkins             | Willis Michaels*   | <b>Jimmy Smith</b>            | Frank Bromberg, Jr.* | William N. Neville* |
| 2006-2008                 | 1990-1991          | 1975-1976                     | 1964-1965            | 1951-1952           |
| Marshall Sanford          | Pat Costello       | <b>David Ginn</b>             | William Spidle*      | <b>Ben Ash*</b>     |
| 2004-2006                 | 1989-1990          | 1974-1975                     | 1963-1964            | 1950-1951           |
| John Poole                | <b>Emily Ware</b>  | Joe Duck*                     | Lamar Ware*          | Raymond Hoffman*    |
| 2002-2004                 | 1988-1989          | 1973-1974                     | 1962-1963            | 1949-1950           |
| Ken Kirkland              | Jimmy Ray Smith    | <b>Roger Butler</b> 1972-1973 | <b>Dwight Raff*</b>  | Robert Bromberg*    |
| 2001-2002                 | 1987-1988          |                               | 1961-1962            | 1947-1949           |
| Terri Moore               | Ronnie Ware        | <b>Paul Moore*</b>            | <b>Pinky Koss*</b>   | *Deceased           |
| 2000-2001                 | 1986-1987          | 1971-1972                     | 1959-1961            |                     |