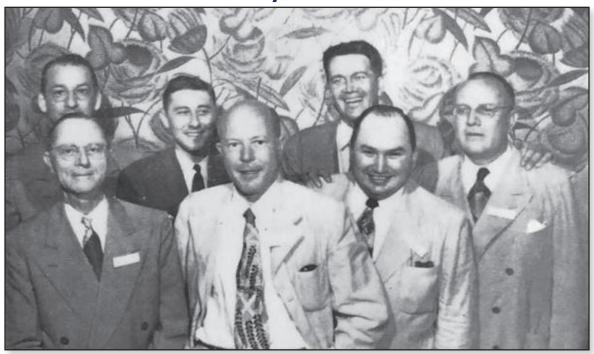

### First Modern-Day Convention – 1948

ASSOCIATION REORGANIZED - The Thomas Jefferson Hotel in Birmingham was the scene of the 1948 convention that saw the association reorganized. Left to right, front: Aaron Ash, Birmingham; Robert Bromberg, Birmingham, President; Alex Fekula, Mobile, Vice President. Back: Garfield Goodwin, Bessemer, Secretary - Treasurer; Ben Ash, Birmingham; Terry Born of SJTA; and Raymond Hoffman, Gasden, Vice President.