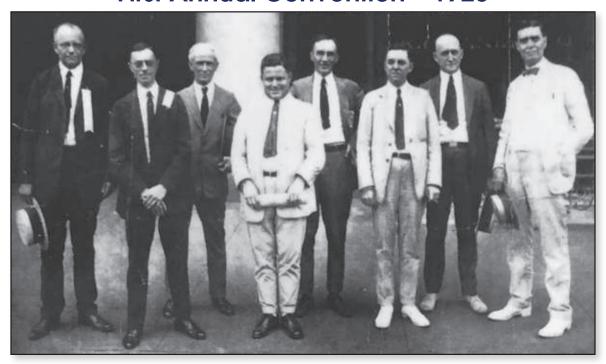

# Our Faunders First Annual Convention – 1920

FIRST ALABAMA CONVENTION - Shown in front of Birmingham's Morris Hotel in 1920 are (L to R): J. C. Mickleboro, Marion; Aaron Ash, Birmingham; Frank Lynch, Birmingham; Henry Hausman, New Orleans; E. M. Dorian, Anniston; Reid Lawson, Birmingham; O. L. Bunn, Birmingham; and the representative of the American Retail Jewelers Assn. (name unknown)