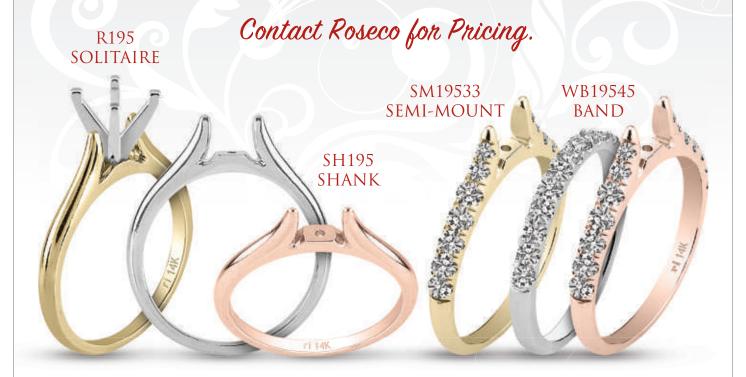

# The Cathedral Petite DIE-STRUCK & SEMI-MOUNT RINGS

The new 2.3mm narrow width shank is available as a die-struck ring or diamond semi-mount in 14kT white, 14kT yellow, and 14kT rose gold in finger size 7.

The die-struck Cathedral® comes as an assembled solitaire (R195) in 4-prong round sizes from .50ct to 2.0ct or as a shank only (SH195).

The semi-mount Cathedral® shank (SM19533) features .33ct tw of SI/GH diamonds. Setting sold separately. The matching band (WB19545) features .45ct tw of SI/GH diamonds.

800.527.4490 · roseco.com
Overnight service for all your findings, tools, and supplies needs.

For the quality minded jeweler.