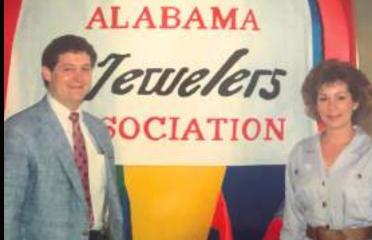

#### SPONSORSHIP LEVELS ARE:

62

SAPPHIRE SKIES • PEARL BEACHES • TOPAZ TANS • CORAL REEFS • OPAL SHELLS

Our Founders

Alabama

Jewelers Association

1920 - First Annual Convention

**FIRST ALABAMA CONVENTION -** Shown in front of Birmingham's Morris Hotel in 1920 are (L to R): J. C. Mickleboro, Marion; Aaron Ash, Birmingham; Frank Lynch, Birmingham; Henry Hausman, New Orleans; E. M. Dorian, Anniston; Reid Lawson, Birmingham; O. L. Bunn, Birmingham; and the representative of the American Retail Jewelers Assn. (name unknown)