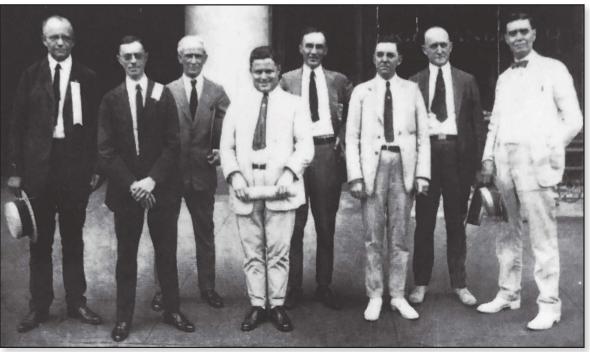

#### SPONSORSHIP LEVELS ARE:

62

SAPPHIRE SKIES • PEARL BEACHES • TOPAZ TANS • CORAL REEFS • OPAL SHELLS

Our Founders

Alabama

Jewelers Association

1920 - First Annual Convention

**FIRST ALABAMA CONVENTION -** Shown in front of Birmingham's Morris Hotel in 1920 are (L to R): J. C. Mickleboro, Marion; Aaron Ash, Birmingham; Frank Lynch, Birmingham; Henry Hausman, New Orleans; E. M. Dorian, Anniston; Reid Lawson, Birmingham; O. L. Bunn, Birmingham; and the representative of the American Retail Jewelers Assn. (name unknown)