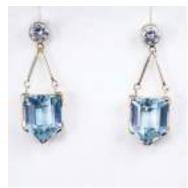

## CATEGORY 2 WINNER • PEOPLE'S CHOICE •

**Candace Wade** Levy's Fine Jewelry Birmingham, AL

Artisan created 14k yellow gold earrings with 0.60ctw bezel set diamonds and danalina 6ct bullet shaped aquamarines.