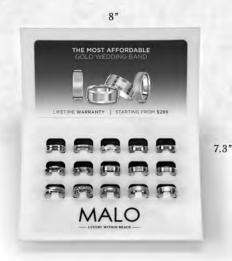

### GOLD BANDS

STARTING FROM \$299

#### WHAT IS LUX?

Lux is our exclusive wedding band collection that's lightened by technology.

#### WHY BUY LUX?

Lux bands allow you to offer gold wedding bands to your customers at \$299 retail.

#### **GROW YOUR SALES**

Increase your sales through a compact selling program hitting lower price points.