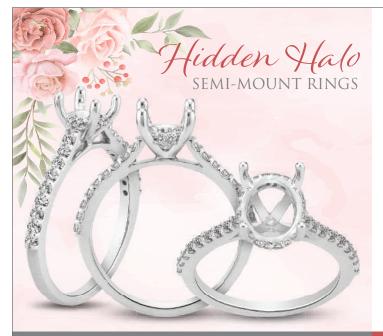

AJA Winter Newsletter Deadline January 15, 2025

SI-GH diamonds encircle the center stone from the side along the gallery. Available in 14kT white gold in finger size 7.

#### Series SM56R: Round Center

| CENTER | DIA TW    | LIST  | 7% QP |
|--------|-----------|-------|-------|
| 6.5мм  | .33 ст тw | \$495 | \$460 |
| 7.0мм  | .33 ст тw | \$520 | \$484 |
| 7.5мм  | .33 ст тw | \$525 | \$489 |
| 8.0 MM | .33 ст тw | \$530 | \$493 |
|        |           |       |       |

#### Series SM56VL: Oval Center

| CENTER  | <b>DIA TW</b> | LIST         | 7% QP | DI        |
|---------|---------------|--------------|-------|-----------|
| 6.5×4.5 | .30ст тw      | \$485        | \$451 | .30       |
| 7×5     | .30 ст тw     | <b>\$490</b> | \$456 | Th        |
| 7.5×5.5 | .32 ст тw     | \$515        | \$479 |           |
| 8×6     | .32 ст тw     | \$520        | \$484 | Q         |
| 8.5×6.5 | .33 ст тw     | \$535        | \$498 | Or<br>pai |
| 9×7     | .35 ст тw     | \$575        | \$535 | 4%        |
|         |               |              |       |           |

#### WB56: Diamond Band

| DIA TW   | LIST  | 7% QP |
|----------|-------|-------|
| .30ст тw | \$395 | \$367 |

The band matches both rings.