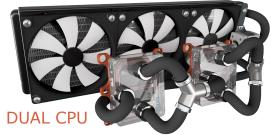

- 25% higher thermal headroom compared to conventional AIO liquid coolers
- Low Noise by fluid dynamic bearing 0.5 Sone at Max Power
- Highly configurable and easy to install
- Supports Intel LGA 3647 single and dual CPU
- 3 Year Warranty
- Money Back Guarantee if not satisfied with order within 30 days