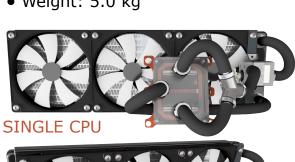

- 25% higher thermal headroom compared to conventional AIO liquid coolers
- Low Noise by fluid dynamic bearing 0.5 Sone at Max Power
- Highly configurable and easy to install
- Supports Intel LGA 3647 single and dual CPU
- 3 Year Warranty
- Money Back Guarantee if not satisfied with order within 30 days

• Tubing Length:

Distance from Pump to Y-Splitter Inlet: 400 mm Distance from Water Block to Radiator Unit: 560 mm

Weight: 5.0 kg