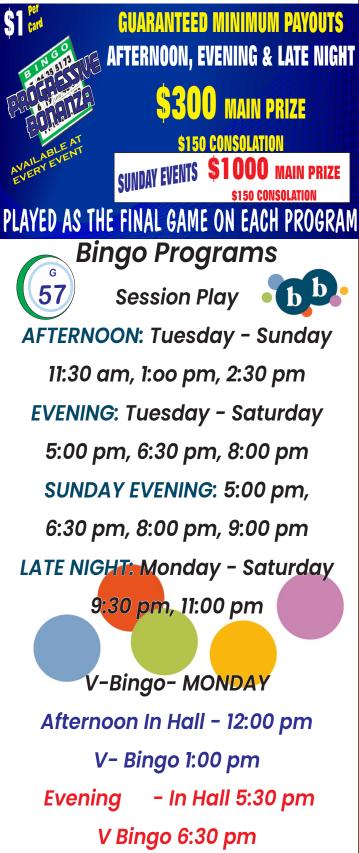

# SESSION PACKAGE INCLUDES CARDS FOR REGULAR AND SPECIAL GAMES

To qualify for a Bonus Prize last number called must appear as the winning number on the PAY ME 10X

Unmarked number - \$50 each player One line - \$100 each Card Two Lines - \$200 each Card 1st Blackout - \$1000 2nd Blackout - \$1000 are Split Evenly between are Split Evenly between are Split Evenly between are split Evenly between