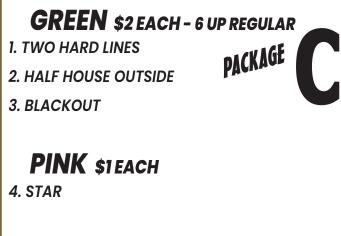

## BLACK \$2 EACH - 6 UP REGULAR

1. 6 PACK

2. 12 PACK

3. BLACKOUT

## **PINK \$1 EACH - PROGRESSIVE**

4. BEST BINGO GAME

## YELLOW \$2 EACH - 6 UP REGULAR

- 5. TWO LINES OF THE SANDWICH
- 6. COMPLETE SANDWICH
- 7. BLACKOUT