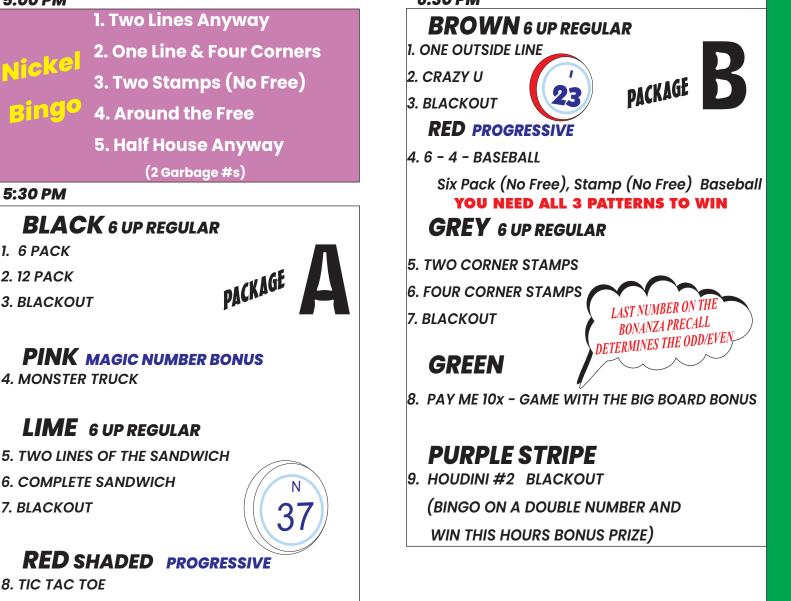

Nickel

5:30 PM

1. 6 PACK

2. 12 PACK

3. BLACKOUT

7. BLACKOUT

8. TIC TAC TOE

PURPLE

9. HOUDINI #1 BLACKOUT

4. MONSTER TRUCK

6. COMPLETE SANDWICH

## PINK

4. STAR

**BLUE** 6 UP REGULAR

- 6. HALF HOUSE INSIDE DOUBLE ACTION
- 7. BLACKOUT

#### PURPLE PROGRESSIVE

9. DOUBLE ACTION

**BLACKOUT** 