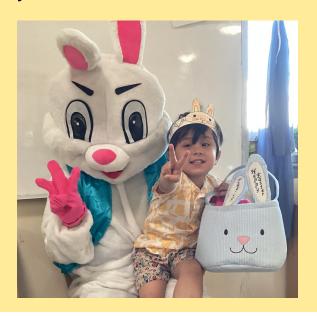

# 2024 Tax Statement

- Tuition receipts can be accessed in Childpilot.
- Go to Billing, click Tax Statement, and select the year.
- If you have trouble accessing your receipt, please email us.

We are looking forward to our Easter egg hunt at school on **Tuesday**, **April 15**<sup>th</sup> **at 10:00 am**. The children are welcome to dress in a nice Easter outfit complete with a basket to collect eggs. We will also invite the Easter Bunny to visit us.