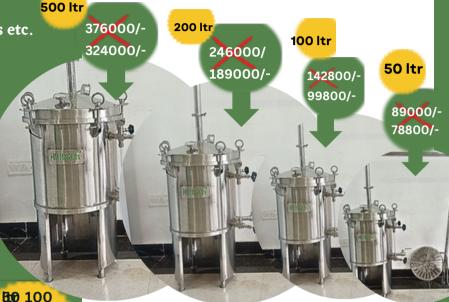

## Salient Feature Small Essential Oil Distillation

- Capacity 50/100/200/500 liters
- Full body Stainless Steel 304 grade
- Most advanced design
- Multi way bottom fire using LPG/Wood/Coal/Heater/Biogas etc.
- Best Essential oil seperator
- Easy to install
- Easy to operate
- Aulti purpose uses
- Essential oil distillation
- Laboratory Scale Use
- Ark marking
- Rose water making
- Cow urine distillation
- Hydro herbal extract

**LOOKING SMALL ESSENTIAL OIL SOLUTION?** 