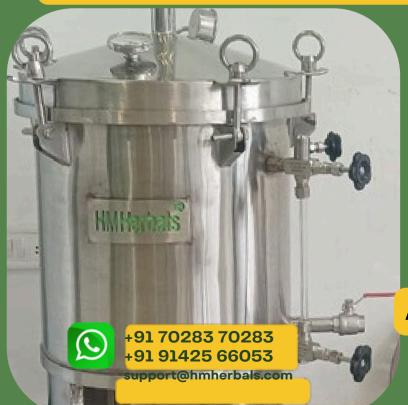

## Salient Feature Small Essential Oil Distillation

- Capacity 50/100/200/500 liters
- Full body Stainless Steel 304 grade
- Most advanced design
- Multi way bottom fire using LPG/Wood/Coal/Heater/Biogas etc.
- Best Essential oil seperator
- Easy to install
- Easy to operate
- Aulti purpose uses
- Essential oil distillation
- Laboratory Scale Use
- Ark marking
- Rose water making
- Cow urine distillation
- Hydro herbal extract

## **HMHerba**

ltr 200

ltr 500

ltr

Most Advance Unit

www.hmherbals.com

HMHerbels

Leader in distillation unit