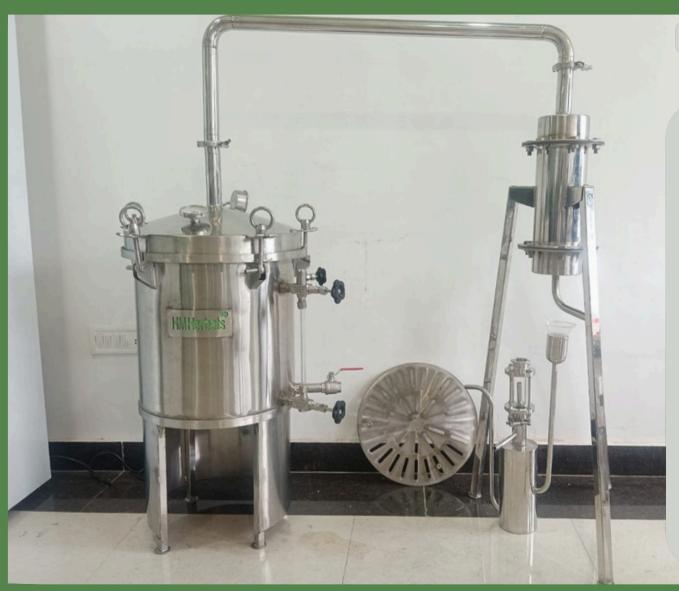

## **Essential oil Distillation Unit Apparatus**

Distillation vessel: The container where the rose petals to be distilled is initially placed to be distilled is initially placed.

Condenser: A shell tube condenser connected to the distillation vessels, where the vaporized substances condense back into a liquid form.

Receiver separator: A separate with sight glass where the condensed liquid is collected and oil separatated

Connecting Pipe: connectors that link all these components together.

Furnace: enclosed structure in which heat is produced.

## Accessories:

- Temp Guage
- Presure Guage(MMwc)
- Water level indicator
- Container net
- Drain valve
- Water input valve
- Gaskit silicon
- Eyebolt
- Clamp with washer
- Sight glass oil separator