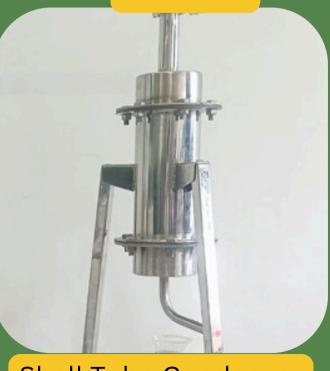

## **Essential oil Distillation Unit Apparatus**

Distillation vessel: The container where the rose petals to be distilled is initially placed to be distilled is initially placed.

Condenser: A shell tube condenser connected to the distillation vessels, where the vaporized substances condense back into a liquid form.

Receiver separator: A separate with sight glass where the condensed liquid is collected and oil separatated

Connecting Pipe: connectors that link all these components together.

Furnace: enclosed structure in which heat is produced.