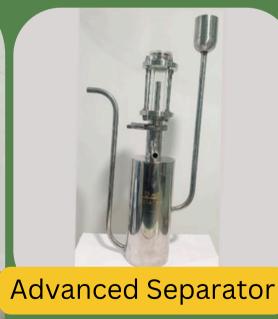

Receiver separator: A separate with sight glass where the condensed liquid is collected and oil separatated

Connecting Pipe: connectors that link all these components together.

Furnace: enclosed structure in which heat is produced.

## Accessories:

- Temp Guage
- Presure Guage(MMwc)
- Water level indicator
- Container net
- Drain valve
- Water input valve
- Gaskit silicon
- Eyebolt
- Clamp with washer
- Sight glass oil separator