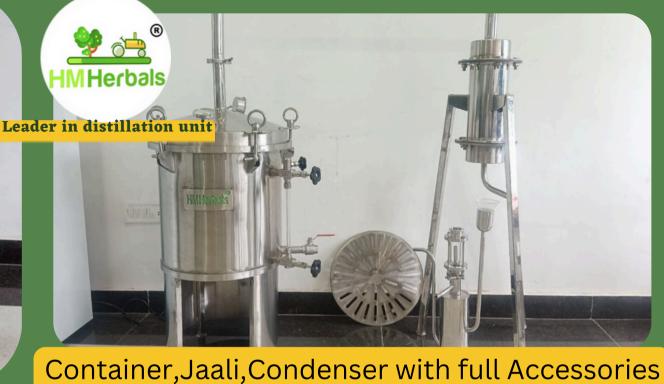

## **Essential oil Distillation Unit Apparatus**

Distillation vessel: The container where the rose petals to be distilled is initially placed to be distilled is initially placed.

Condenser: A shell tube condenser connected to the distillation vessels, where the vaporized substances condense back into a liquid form.

Receiver separator: A separate with sight glass where the condensed liquid is collected and oil separatated

Connecting Pipe: connectors that link all these components together.

Furnace: enclosed structure in which heat is produced.

## Accessories:

- Temp Guage
- Presure Guage(MMwc)
- Water level indicator
- Container net
- Drain valve
- Water input valve
- Gaskit silicon
- Eyebolt
- Clamp with washer
- Sight glass oil separator