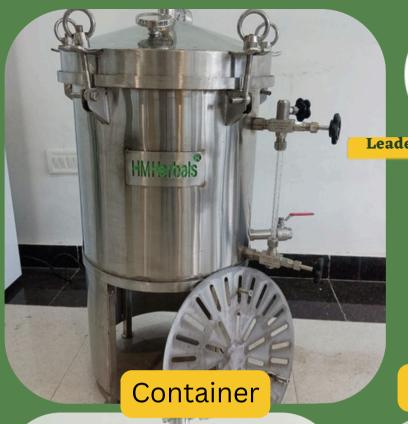

## **Essential oil Distillation Unit Apparatus**

Distillation vessel: The container where the rose petals to be distilled is initially placed to be distilled is initially placed.

Condenser: A shell tube condenser connected to the distillation vessels, where the vaporized substances condense back into a liquid form.

Receiver separator: A separate with sight glass where the condensed liquid is collected and oil separatated

Connecting Pipe: connectors that link all these components together.

Furnace: enclosed structure in which heat is produced.

## Accessories:

- Temp Guage
- Presure Guage(MMwc)
- Water level indicator
- Container net
- Drain valve
- Water input valve
- Gaskit silicon
- Eyebolt
- Clamp with washer
- Sight glass oil separator