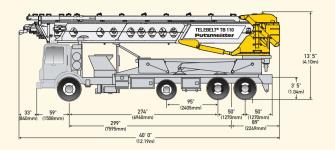

| Truck Specifications *•+  |                    |           |
|---------------------------|--------------------|-----------|
| Weight                    | 20,525 lbs         | (9,310kg) |
| Engine horsepower         | 405 hp             | (302kW)   |
| Wheelbase                 | 299"               | (7,595mm) |
| Cab height                | 104"               | (2,642mm) |
| Steering radius (outside) | 45' 6"             | (13.87m)  |
| Steering angle            | 30°                |           |
| Fuel tank capacity        | 80 gal             | (303L)    |
| Transmission              | Mack T310 10-Speed |           |

| Transport Axle Weights *•+ |            |            |
|----------------------------|------------|------------|
| Steering                   | 19,008 lbs | (8,621kg)  |
| Pusher                     | 10,000 lbs | (4,535kg)  |
| Tandem                     | 33,754 lbs | (15,309kg) |
| Total                      | 62,762 lbs | (28,465kg) |