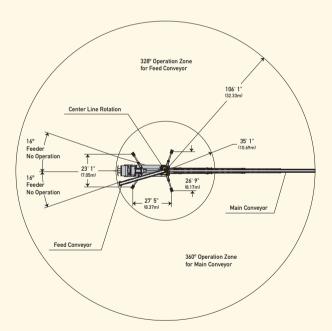

| Outriggers                                                       |         |          |
|------------------------------------------------------------------|---------|----------|
| Net reach beyond outriggers —                                    |         |          |
| at 0°                                                            | 100' 6" | (30.65m) |
| at 30°                                                           | 86' 0"  | (26.23m) |
| Outrigger spread L-R — front manual out, hydraulic extended down | 23' 1"  | (7.05m)  |
| Outrigger spread L-R — rear manual out, hydraulic extended down  | 26' 9"  | (8.17m)  |
| Outrigger spread front to rear                                   | 27' 5"  | (8.37m)  |