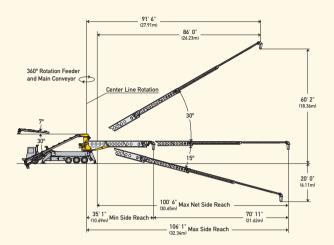

## Telebelt® TB 110 Specifications

| Conveyors                   |              |                           |
|-----------------------------|--------------|---------------------------|
| Conveyor horizontal reach   |              |                           |
| Maximum at 0°               | 106' 1"      | (32.34m)                  |
| Maximum at 30°              | 91' 6"       | (27.91m)                  |
| Conveyor belt width         | 18"          | (457mm)                   |
| Feed conveyor length        | 38' 0"       | (11.60m)                  |
| Feed conveyor belt width    | 18"          | (457mm)                   |
| Trunk/end hose length       | 15' 0"       | (4.57m)                   |
| Discharge height from grade |              |                           |
| Maximum at 30°              | 60' 2"       | (18.36m)                  |
| Maximum at -15°             | -20' 0"      | (-6.11m)                  |
| Main & feed conveyors       |              |                           |
| Observed capacity at 0°     | 5.00 yd³/min | (4.00m <sup>3</sup> /min) |
| Observed capacity at 20°    | 5.00 yd³/min | (4.00m <sup>3</sup> /min) |
|                             |              |                           |

| Outriggers                                                       |         |          |
|------------------------------------------------------------------|---------|----------|
| Net reach beyond outriggers —                                    |         |          |
| at 0°                                                            | 100' 6" | (30.65m) |
| at 30°                                                           | 86' 0"  | (26.23m) |
| Outrigger spread L-R — front manual out, hydraulic extended down | 23' 1"  | (7.05m)  |
| Outrigger spread L-R — rear manual out, hydraulic extended down  | 26' 9"  | (8.17m)  |
| Outrigger spread front to rear                                   | 27' 5"  | (8.37m)  |