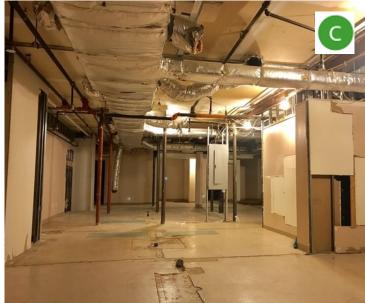

## 69-73 GRAND AVENUE

MASPETH, NEW YORK 11378

4,500 SQUARE FT. MEDICAL/COMMUNITY FACILITY/OFFICE SPACE FOR RENT

## MICHAEL ELLIS

Neighborhood Specialist Elmhurst + Maspeth 917-796-6516

 ${\bf Michael. Ellis@Modern Spaces NYC. com}$ 

MODERN SPACES COMMERCIAL + INVESTMENT DIVISION HAS BEEN EXCLUSIVELY RETAINED TO LEASE THE OFFICE SPACE AT 69-73 GRAND AVENUE. LOCATED IN THE HEART OF THE MASPETH RETAIL CORRIADOR, THIS SPACE HAS FRONTAGE WITH STREET ACCESS ON BOTH GRAND AVE. AND 69TH LANE. AN EXCELLENT OPPORTUNITY FOR USE AS A MEDICAL OR COMMUNITY FACILITY, ALSO SUITABLE FOR PRIVATE OFFICES AND/OR A CO-WORKING SPACE.