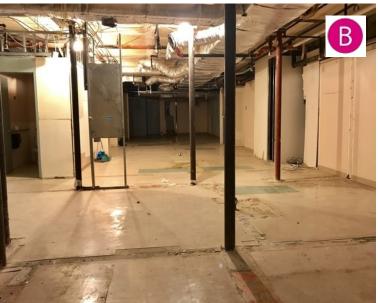

## 69-73 GRAND AVENUE

MASPETH, NEW YORK 11378

4,500 SQUARE FT. MEDICAL/COMMUNITY FACILITY/OFFICE SPACE FOR RENT

## MICHAEL ELLIS

Neighborhood Specialist Elmhurst + Maspeth 917-796-6516

 ${\bf Michael. Ellis@Modern Spaces NYC. com}$ 

MODERN SPACES COMMERCIAL + INVESTMENT DIVISION HAS BEEN EXCLUSIVELY RETAINED TO LEASE THE OFFICE SPACE AT 69-73 GRAND AVENUE. LOCATED IN THE HEART OF THE MASPETH RETAIL CORRIADOR, THIS SPACE HAS FRONTAGE WITH STREET ACCESS ON BOTH GRAND AVE. AND 69TH LANE. AN EXCELLENT OPPORTUNITY FOR USE AS A MEDICAL OR COMMUNITY FACILITY, ALSO SUITABLE FOR PRIVATE OFFICES AND/OR A CO-WORKING SPACE.