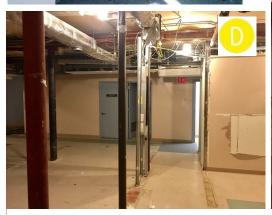

## 69-73 GRAND AVENUE

MASPETH, NEW YORK 11378

4,500 SQUARE FT. MEDICAL/COMMUNITY FACILITY/OFFICE SPACE FOR RENT

## MICHAEL ELLIS

Neighborhood Specialist Elmhurst + Maspeth 917-796-6516

 ${\bf Michael. Ellis@Modern Spaces NYC. com}$ 

MODERN SPACES COMMERCIAL + INVESTMENT DIVISION HAS BEEN EXCLUSIVELY RETAINED TO LEASE THE OFFICE SPACE AT 69-73 GRAND AVENUE. LOCATED IN THE HEART OF THE MASPETH RETAIL CORRIADOR, THIS SPACE HAS FRONTAGE WITH STREET ACCESS ON BOTH GRAND AVE. AND 69TH LANE. AN EXCELLENT OPPORTUNITY FOR USE AS A MEDICAL OR COMMUNITY FACILITY, ALSO SUITABLE FOR PRIVATE OFFICES AND/OR A CO-WORKING SPACE.