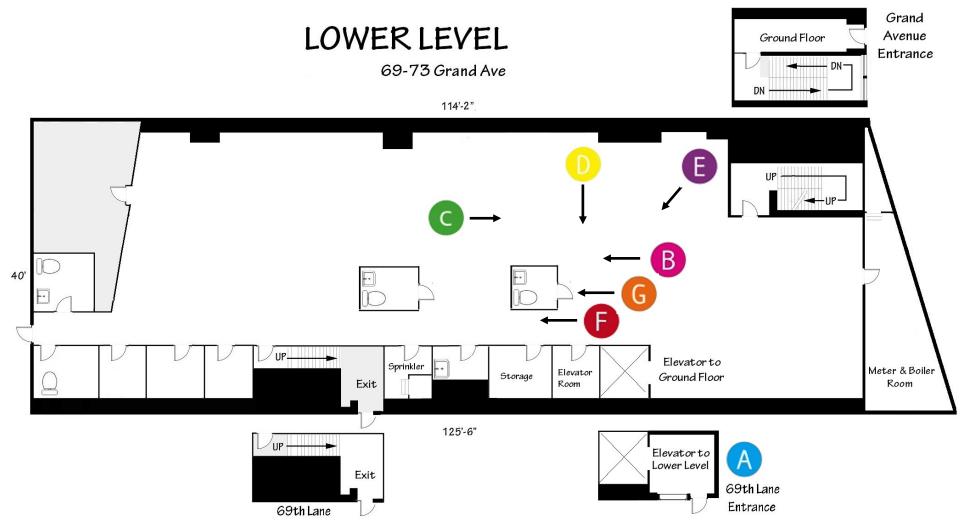

## 69-73 GRAND AVENUE

MASPETH, NEW YORK 11378



4,500 SQUARE FT. MEDICAL/COMMUNITY FACILITY/OFFICE SPACE FOR RENT





## CONTACT

## MICHAEL ELLIS

Neighborhood Specialist Elmhurst + Maspeth 917-796-6516

 ${\bf Michael. Ellis@Modern Spaces NYC. com}$ 

MODERN SPACES COMMERCIAL + INVESTMENT DIVISION HAS BEEN EXCLUSIVELY RETAINED TO LEASE THE OFFICE SPACE AT 69-73 GRAND AVENUE. LOCATED IN THE HEART OF THE MASPETH RETAIL CORRIADOR, THIS SPACE HAS FRONTAGE WITH STREET ACCESS ON BOTH GRAND AVE. AND 69TH LANE. AN EXCELLENT OPPORTUNITY FOR USE AS A MEDICAL OR COMMUNITY FACILITY, ALSO SUITABLE FOR PRIVATE OFFICES AND/OR A CO-WORKING SPACE.

# 69-73 GRAND AVENUE

MASPETH, NEW YORK 11378



## FLOOR PLAN



Measurements and Scale are Approximate

# 69-73 GRAND AVENUE

MASPETH, NEW YORK 11378



















# 4,500 SQUARE FT. MEDICAL/COMMUNITY FACILITY/OFFICE SPACE FOR RENT \$6,000 PER MONTH

FOR MORE INFORMATION, PLEASE CONTACT EXCLUSIVE AGENT:



### MICHAEL ELLIS

Neighborhood Specialist Elmhurst + Maspeth 917-796-6516

Michael.Ellis@ModernSpacesNYC.com

#### ELMHURST-MASPETHPROPERTIES.COM

Celebrating it's 12th Anniversary, Modern Spaces is a full service Real Estate company involved in every aspect of the Real Estate process. This includes New Residential Development, Pre-Development Consulting, Market Analysis, and Selling Commercial, Industrial & Residential Properties. Since its founding in Long Island City, the firm now has over 100 agents. After having completed over \$5.5 Bill