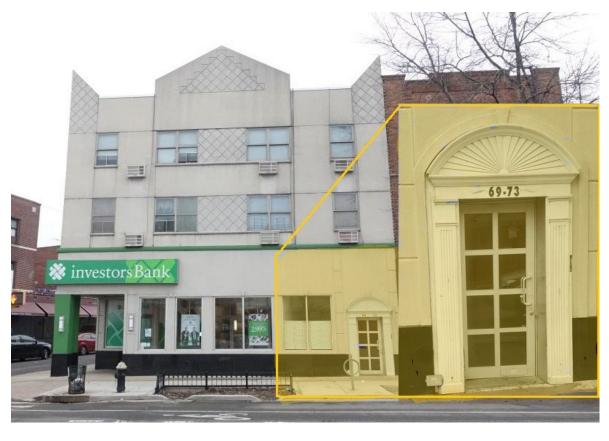

## 69-73 GRAND AVENUE

MASPETH, NEW YORK 11378

4,500 SQUARE FT. MEDICAL/COMMUNITY FACILITY/OFFICE SPACE FOR RENT

## MICHAEL ELLIS

Neighborhood Specialist Elmhurst + Maspeth 917-796-6516

 ${\bf Michael. Ellis@Modern Spaces NYC. com}$ 

MODERN SPACES COMMERCIAL + INVESTMENT DIVISION HAS BEEN EXCLUSIVELY RETAINED TO LEASE THE OFFICE SPACE AT 69-73 GRAND AVENUE. LOCATED IN THE HEART OF THE MASPETH RETAIL CORRIADOR, THIS SPACE HAS FRONTAGE WITH STREET ACCESS ON BOTH GRAND AVE. AND 69TH LANE. AN EXCELLENT OPPORTUNITY FOR USE AS A MEDICAL OR COMMUNITY FACILITY, ALSO SUITABLE FOR PRIVATE OFFICES AND/OR A CO-WORKING SPACE.