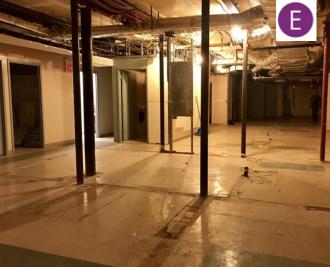

## 69-73 GRAND AVENUE

MASPETH, NEW YORK 11378

4,500 SQUARE FT. MEDICAL/COMMUNITY FACILITY/OFFICE SPACE FOR RENT

## MICHAEL ELLIS

Neighborhood Specialist Elmhurst + Maspeth 917-796-6516

 ${\bf Michael. Ellis@Modern Spaces NYC. com}$ 

MODERN SPACES COMMERCIAL + INVESTMENT DIVISION HAS BEEN EXCLUSIVELY RETAINED TO LEASE THE OFFICE SPACE AT 69-73 GRAND AVENUE. LOCATED IN THE HEART OF THE MASPETH RETAIL CORRIADOR, THIS SPACE HAS FRONTAGE WITH STREET ACCESS ON BOTH GRAND AVE. AND 69TH LANE. AN EXCELLENT OPPORTUNITY FOR USE AS A MEDICAL OR COMMUNITY FACILITY, ALSO SUITABLE FOR PRIVATE OFFICES AND/OR A CO-WORKING SPACE.