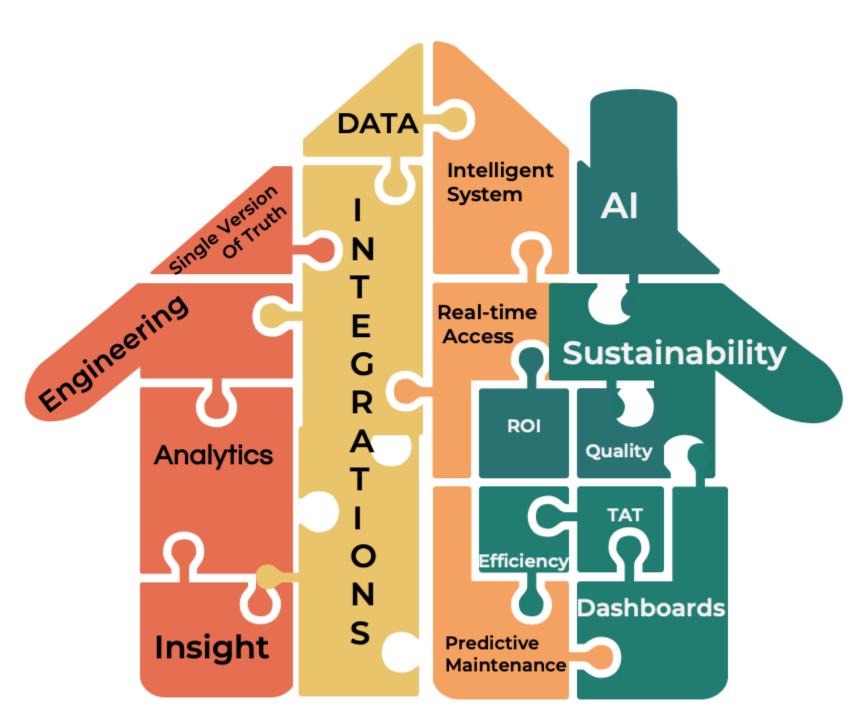

#### For Everyone

Unified data platforms that allow for immediate cross-departmental insights and actions, empowered by SAP's integration capabilities.

Industry 4.0 is not just about machines getting smarter, but about forging a new era where human creativity converges with technological prowess.

#### Value Add

Unlock unparalleled insights with our Factory Performance Analysis using SAP DM. We turn data into decisions, optimizing every corner of your manufacturing floor.