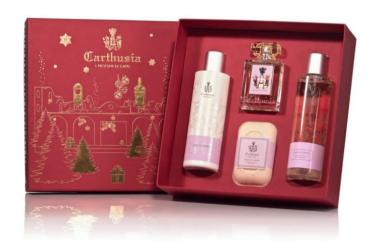

## **GIFT BOXES**

Our finely decorated red boxes for Her and for Him.

Perfect to contain a selection of amazing Carthusia products!

The Christmas Special Edition box has a square layout and the design of the famous Capri Piazzetta with Christmas Trees and Gifts Boxes all around!

Each Box brings the name of an iconic place on the Island!

#### Contains

- Bar Soap 125 gr
- Body Lotion 250 ml
- Hand Cream 75 ml
- Shower Gel 250 ml

Available in the Fragrances:

Corallium, Fiori di Capri, Gelsomini di Capri,

Mediterraneo, Terra Mia, Via Camerelle