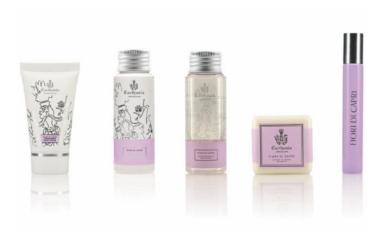

### XMAS TRAVEL KIT POCHETTE

Beautiful Red Pochette with a gold Carthusia Logo on the top brings inside a selection of Carthusia products.

Available in the 6 most iconic fragrance of the brand:

Carthusia Uomo - Corallium - Gelsomini di Capri - Fiori di Capri - Mediterraneo - Terra Mia - Via Camerelle.

An original gift to give and to be given during this Holiday!

Inside each Travel Kit Pochette you will find: Eau de Parfum 10 ml size + Body Cream 50 ml + Hand Cream 25 ml + Shower Gel 50 ml + Solid Soap 30 gr.