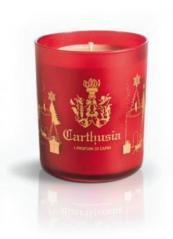

## THE CANDLE

A beautifully decorated glass featuring the most evocative scenery of Christmas Time: houses, Christmas trees, reindeers and gift packages, contains a very special 300gr Candle in the fragrance that Carthusia has created exclusively for the Holiday Season.