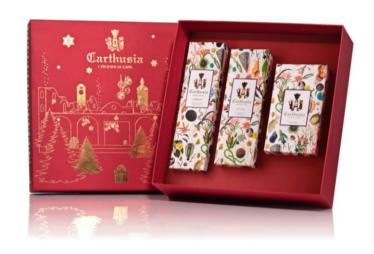

## **GIFT BOXES**

Our finely decorated red boxes for Her and for Him.

Perfect to contain a selection of amazing Carthusia products!

The Christmas Special Edition box has a square layout and the design of the famous Capri Piazzetta with Christmas Trees and Gifts Boxes all around!

Each Box brings the name of an iconic place on the Island!