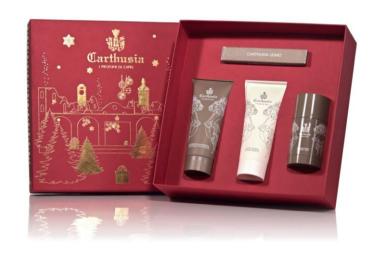

## **GIFT BOXES**

Our finely decorated red boxes for Her and for Him.

Perfect to contain a selection of amazing Carthusia products!

The Christmas Special Edition box has a square layout and the design of the famous Capri Piazzetta with Christmas Trees and Gifts Boxes all around!

Each Box brings the name of an iconic place on the Island!

#### Contains

- Eau de Parfum 100 ml
  - Bar Soap 125 gr
  - Shower Gel 250 ml

Available in the Fragrances:

Carthusia Uomo, Corallium, Fiori di Capri, Gelsomini di Capri, Mediterraneo, Terra Mia, Via Camerelle