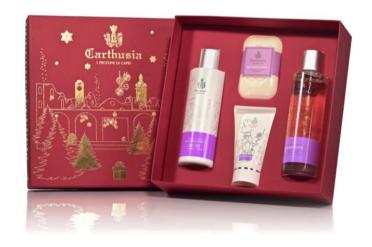

## **GIFT BOXES**

Our finely decorated red boxes for Her and for Him.

Perfect to contain a selection of amazing Carthusia products!

The Christmas Special Edition box has a square layout and the design of the famous Capri Piazzetta with Christmas Trees and Gifts Boxes all around!

Each Box brings the name of an iconic place on the Island!

# **A'MMARE**

Contains

- Eau de Parfum 100 ml
  - Bath Foam 150 ml
  - Shower Oil 200 ml

Available in the Fragrance:

A'MMARE