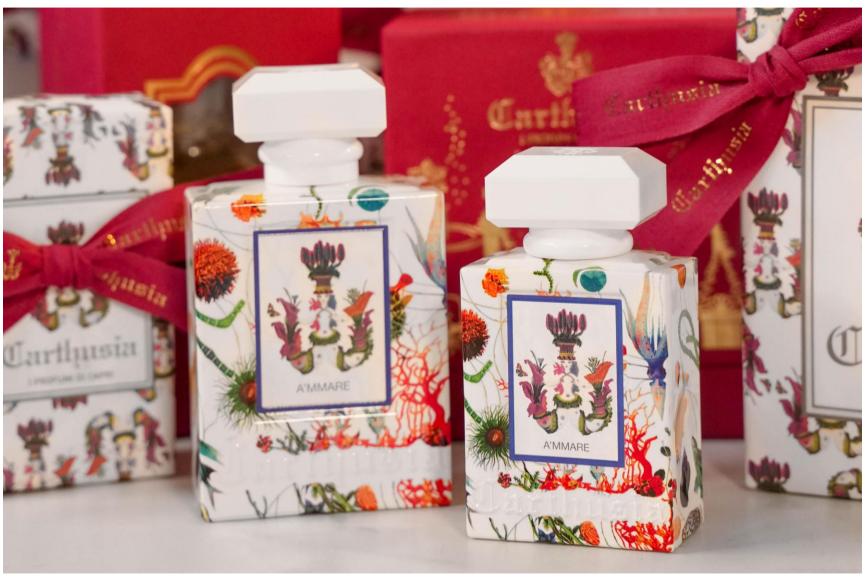

# **A'MMARE**

Contains

- Eau de Parfum 100 ml
  - Bath Foam 150 ml
  - Shower Oil 200 ml

Available in the Fragrance:

A'MMARE