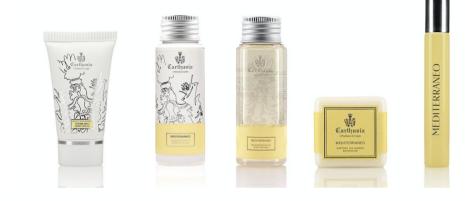

### XMAS TRAVEL KIT POCHETTE

Beautiful Red Pochette with a gold Carthusia Logo on the top brings inside a selection of Carthusia products.

Available in the 6 most iconic fragrance of the brand:

Carthusia Uomo - Corallium - Gelsomini di Capri - Fiori di Capri - Mediterraneo - Terra Mia - Via Camerelle.

An original gift to give and to be given during this Holiday!

Inside each Travel Kit Pochette you will find: Eau de Parfum 10 ml size + Body Cream 50 ml + Hand Cream 25 ml + Shower Gel 50 ml + Solid Soap 30 gr.