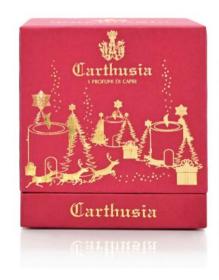

## **GIFT BOXES**

Our finely decorated red boxes for Her and for Him.

Perfect to contain a selection of amazing Carthusia products!

The Christmas Special Edition box has a square layout and the design of the famous Capri Piazzetta with Christmas Trees and Gifts Boxes all around!

Each Box brings the name of an iconic place on the Island!