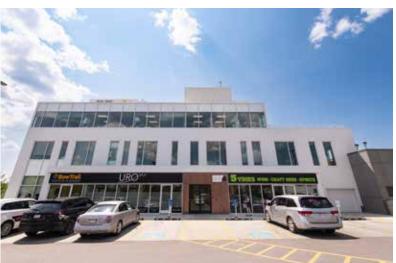

#### **BUILDING SIGNAGE OPPORTUNITIES**

 Building facade signage opportunities for upper floor tenants

### **SECOND FLOOR**

Bow Trail SW

| BUILDING INFORMATION                                                     |                                  | PARKING PROVIDED                                                  |                        |  |
|--------------------------------------------------------------------------|----------------------------------|-------------------------------------------------------------------|------------------------|--|
| MAIN FLOOR - LEASED<br>2ND FLOOR medical available<br>3RD FLOOR - LEASED | 9,332 SF<br>2,724 SF<br>5,849 SF | SURFACE PARKING<br>2 LEVEL UNDERGROUND<br>(40 on P1 and 43 on P2) | 17 Stalls<br>83 Stalls |  |
| TOTAL RENTABLE AREA                                                      | 24,109 SF                        | TOTAL                                                             | 100 Stalls             |  |
| ASKING RENT                                                              | Market                           | PARKING RATIO                                                     | 4.1/1000 SF            |  |