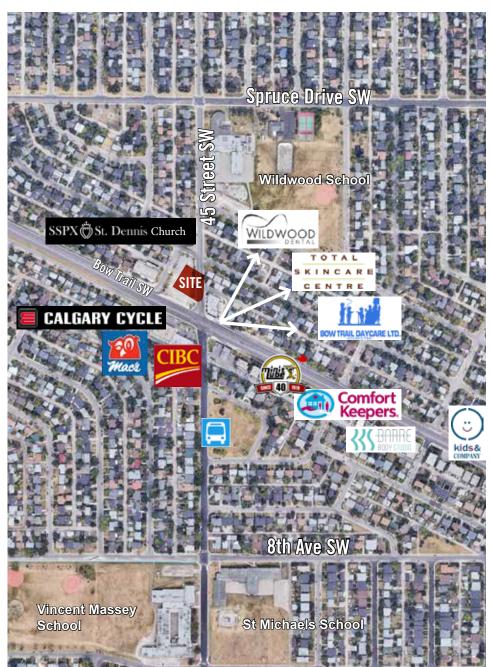

#### LOCATION

- Surrounded by densely populated high income communities
- 38,000 +/- cars passing by on Bow Trail SW
- Corner lot with excellent visibility along commuter route
- Street parking available surrounding site
- Along busy retail corridor with numerous amenities in the vicinity
- Desirable SW location in under serviced area

#### WHAT IS NEARBY:

- Wildwood School Westgate School Vincent Massey School Kids and Company Bow Trail Daycare Calgary Cycle
- St Dennis Church Wildwood Dental Total Skincare Centre Wildwood Chapel Woodcliff United Church Mac's Convenience Store

Westbrook Mall Barre Body Studio Westgate School