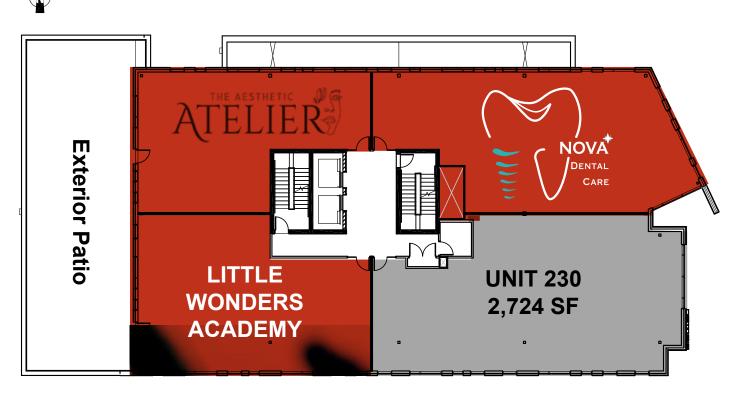

### **SECOND FLOOR**

Bow Trail SW

| BUILDING INFORMATION                                                     |                                  | PARKING PROVIDED                                                  |                        |  |
|--------------------------------------------------------------------------|----------------------------------|-------------------------------------------------------------------|------------------------|--|
| MAIN FLOOR - LEASED<br>2ND FLOOR medical available<br>3RD FLOOR - LEASED | 9,332 SF<br>2,724 SF<br>5,849 SF | SURFACE PARKING<br>2 LEVEL UNDERGROUND<br>(40 on P1 and 43 on P2) | 17 Stalls<br>83 Stalls |  |
| TOTAL RENTABLE AREA                                                      | 24,109 SF                        | TOTAL                                                             | 100 Stalls             |  |
| ASKING RENT                                                              | Market                           | PARKING RATIO                                                     | 4.1/1000 SF            |  |

## **SAMPLE LAYOUT 1**

## **SAMPLE LAYOUT 2**

NORTH WEST VIEW

**OPUS**<sup>®</sup>

TENANTS

4620 Bow Trail SW

Medical/Health Care Focused Centre With Office & Retail

**AVAILABLE NOW** 