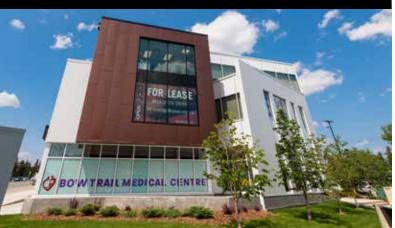

# MEDICAL / OFFICE Space for lease

BOW TRAIL MEDICAL

4620 Bow Trail SW

#### LOCATION

- Surrounded by densely populated high income communities
- 38,000 +/- cars passing by on Bow Trail SW
- Corner lot with excellent visibility along commuter route
- Street parking available surrounding site
- Along busy retail corridor with numerous amenities in the vicinity
- Desirable SW location in under serviced area

#### BUILDING

- 2 Elevators
- Prominent building signage available for main and upper floor tenants
- Beautiful downtown views
- Attractive contemporary architectural design
- New NEBC (2014) compliant
- High end level of finishing in common areas similar to other OPUS developments
- Ample parking with a large surface lot and two levels of underground available
- Parking managed by **PARKPLUS** for ease of use