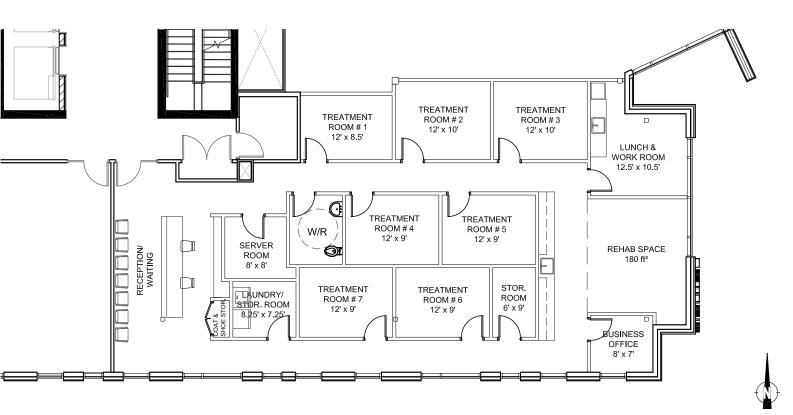

---------------------------|-------------------------------------------------------------------|------------------------|--|
| MAIN FLOOR - LEASED<br>2ND FLOOR medical available<br>3RD FLOOR - LEASED | 9,332 SF<br>2,724 SF<br>5,849 SF | SURFACE PARKING<br>2 LEVEL UNDERGROUND<br>(40 on P1 and 43 on P2) | 17 Stalls<br>83 Stalls |  |
| TOTAL RENTABLE AREA                                                      | 24,109 SF                        | TOTAL                                                             | 100 Stalls             |  |
| ASKING RENT                                                              | Market                           | PARKING RATIO                                                     | 4.1/1000 SF            |  |

# **OPUS**<sup>®</sup>



## **SAMPLE LAYOUT 1**







## **SAMPLE LAYOUT 2**





NORTH WEST VIEW

**OPUS**<sup>®</sup>















TENANTS



4620 Bow Trail SW



















Medical/Health Care Focused Centre With Office & Retail

**AVAILABLE NOW** 

# MEDICAL / OFFICE Space for lease

uro

For further information on this opportunity, please contact:

**403.209.5555** bow45@opuscorp.ca

4620 Bow Trail SW