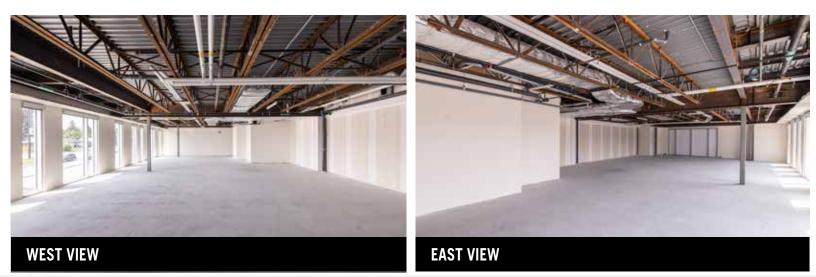

### **SECOND FLOOR**

Bow Trail SW

| BUILDING INFORMATION                                                     |                                  | PARKING PROVIDED                                                  |                        |  |
|--------------------------------------------------------------------------|----------------------------------|-------------------------------------------------------------------|------------------------|--|
| MAIN FLOOR - LEASED<br>2ND FLOOR medical available<br>3RD FLOOR - LEASED | 9,332 SF<br>2,724 SF<br>5,849 SF | SURFACE PARKING<br>2 LEVEL UNDERGROUND<br>(40 on P1 and 43 on P2) | 17 Stalls<br>83 Stalls |  |
| TOTAL RENTABLE AREA                                                      | 24,109 SF                        | TOTAL                                                             | 100 Stalls             |  |
| ASKING RENT                                                              | Market                           | PARKING RATIO                                                     | 4.1/1000 SF            |  |