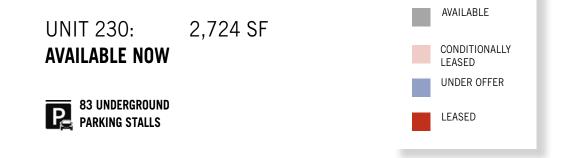

### **SECOND FLOOR**

Bow Trail SW

| BUILDING INFORMATION                                                     |                                  | PARKING PROVIDED                                                  |                        |  |
|--------------------------------------------------------------------------|----------------------------------|-------------------------------------------------------------------|------------------------|--|
| MAIN FLOOR - LEASED<br>2ND FLOOR medical available<br>3RD FLOOR - LEASED | 9,332 SF<br>2,724 SF<br>5,849 SF | SURFACE PARKING<br>2 LEVEL UNDERGROUND<br>(40 on P1 and 43 on P2) | 17 Stalls<br>83 Stalls |  |
| TOTAL RENTABLE AREA                                                      | 24,109 SF                        | TOTAL                                                             | 100 Stalls             |  |
| ASKING RENT                                                              | Market                           | PARKING RATIO                                                     | 4.1/1000 SF            |  |