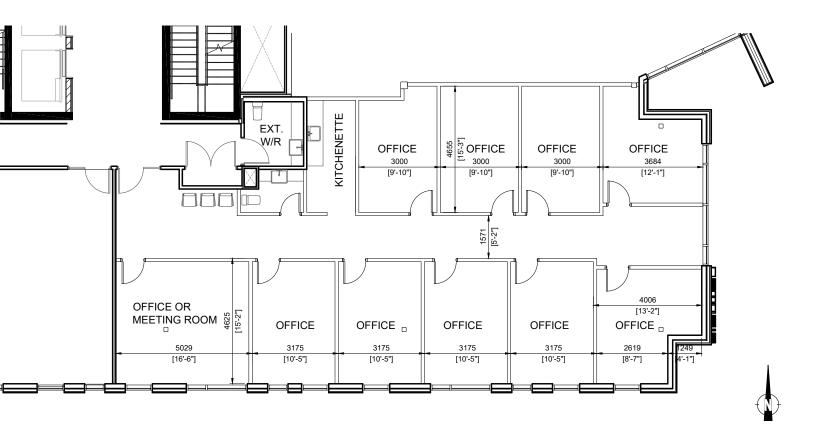

## **SAMPLE LAYOUT 2**

NORTH WEST VIEW

**OPUS**<sup>®</sup>

TENANTS

4620 Bow Trail SW

Medical/Health Care Focused Centre With Office & Retail

**AVAILABLE NOW** 