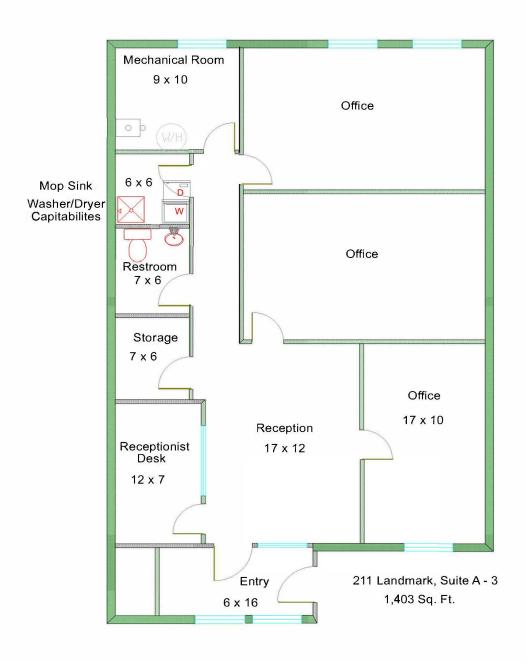

This office suite offers an efficient layout ideal for specialized services, healthcare, or administrative use. The current floorplan has 3 large private offices, a welcoming reception area with a dedicated waiting room, and a secure air-lock entry, perfect for businesses that value privacy and controlled access.