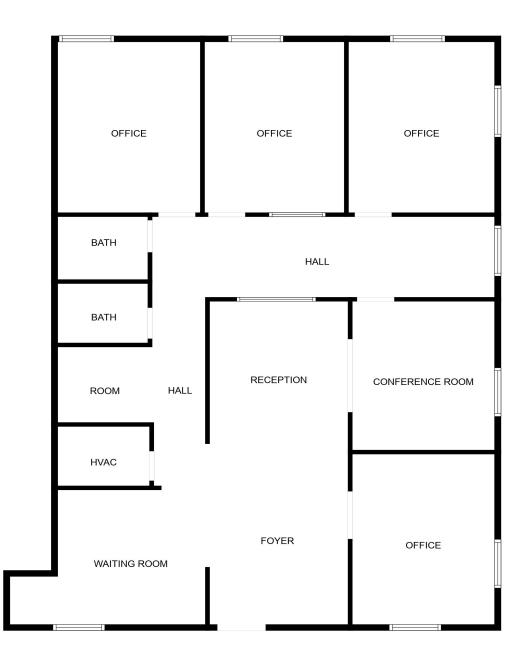

The Suite features three private offices, two separate dedicated work areas or conference room, a reception area and waiting room. Natural light fills all the work areas, creating a bright and energizing atmosphere.