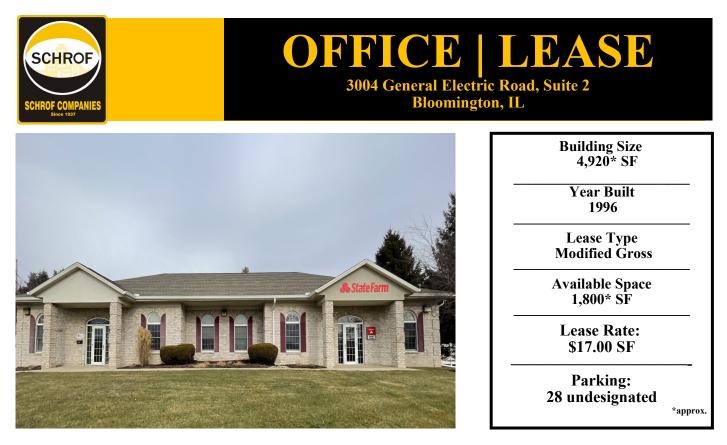

Welcome to our office suite available for lease, perfect for businesses seeking a professional and comfortable workspace. This premium office suite is thoughtfully designed to meet the diverse needs of modern businesses, providing a blend of functionality and sophistication.

The Suite features three private offices, two separate dedicated work areas or conference room, a reception area and waiting room. Natural light fills all the work areas, creating a bright and energizing atmosphere.

The property is located at the corner of General Electric and Airport Road, giving a you a great east side address.





## For more Information Contact:

Pam Schrof Rieger "Designated Managing Broker" 815/250-4027 pam@schrofcompanies.com See All Our Listings at CREXi.com

**Real Estate Services** 

SCH