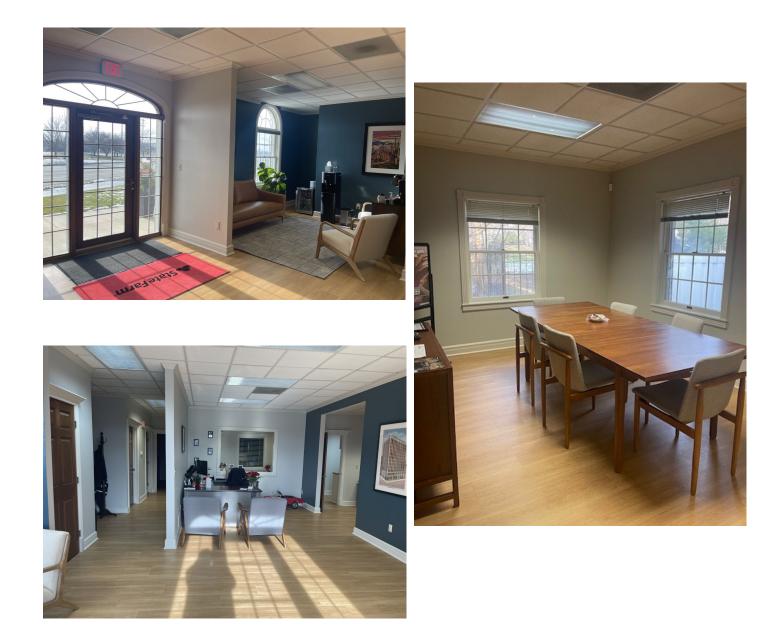

The Suite features three private offices, two separate dedicated work areas or conference room, a reception area and waiting room. Natural light fills all the work areas, creating a bright and energizing atmosphere.