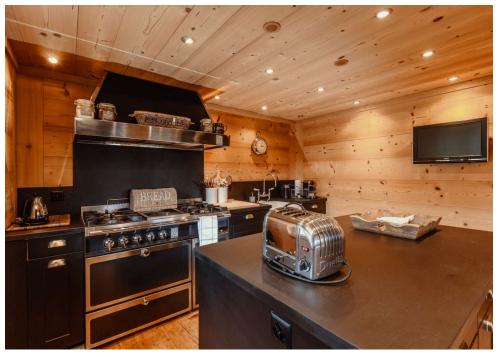

# **THE SPACE**

- Property number:34
- Person Capacity:8
- 🔄 Bathrooms:3
- 🖴 Bedrooms:4
- 🛏 Beds:4
- Property type:Chalet

# **AMENITIES INCLUDE :**

| 8            | No Pets Allowed        |
|--------------|------------------------|
|              | Oven                   |
| ¢            | Heating                |
| Ο            | Silverware or utensils |
| 848          | Kitchen                |
| Ö            | Dishwasher             |
| <del>(</del> | Bathtub                |
| ŗ            | Hairdryer              |
|              | Private bathroom       |