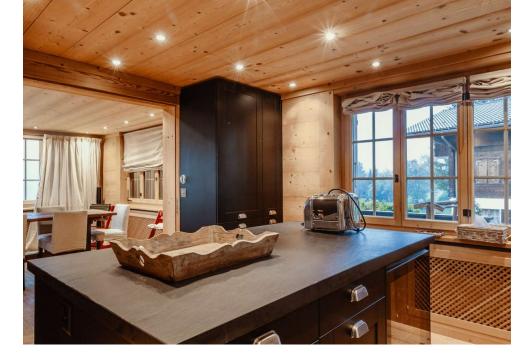

# **THE SPACE**

- Property number:34
- Person Capacity:8
- 🔄 Bathrooms:3
- 🖴 Bedrooms:4
- 🛏 Beds:4
- Property type:Chalet

# **AMENITIES INCLUDE :**

| 8            | No Pets Allowed        |
|--------------|------------------------|
|              | Oven                   |
| ¢            | Heating                |
| Ο            | Silverware or utensils |
| 848          | Kitchen                |
| Ö            | Dishwasher             |
| <del>(</del> | Bathtub                |
| ŗ            | Hairdryer              |
|              | Private bathroom       |