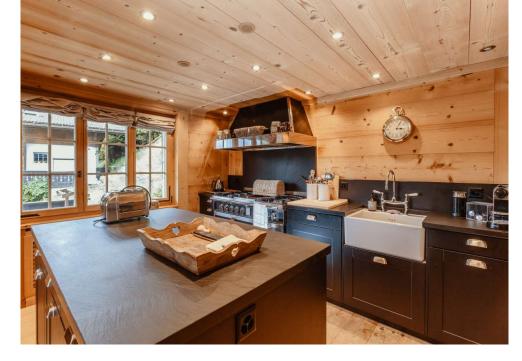

# **THE SPACE**

- Property number:34
- Person Capacity:8
- 🔄 Bathrooms:3
- 🖴 Bedrooms:4
- 🛏 Beds:4
- Property type:Chalet

# **AMENITIES INCLUDE :**

| 8            | No Pets Allowed        |
|--------------|------------------------|
|              | Oven                   |
| ¢            | Heating                |
| Ο            | Silverware or utensils |
| 848          | Kitchen                |
| Ö            | Dishwasher             |
| <del>(</del> | Bathtub                |
| ŗ            | Hairdryer              |
|              | Private bathroom       |