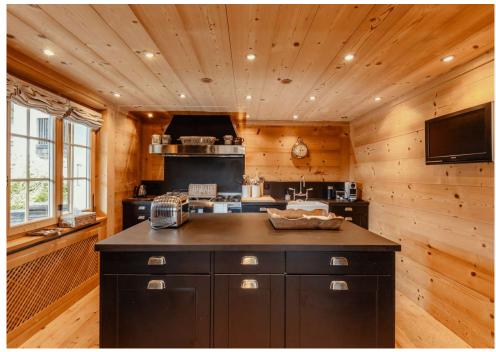

# **AMENITIES INCLUDE :**

| 8            | No Pets Allowed        |
|--------------|------------------------|
|              | Oven                   |
| ¢            | Heating                |
| Ο            | Silverware or utensils |
| 848          | Kitchen                |
| Ö            | Dishwasher             |
| <del>(</del> | Bathtub                |
| ŗ            | Hairdryer              |
|              | Private bathroom       |