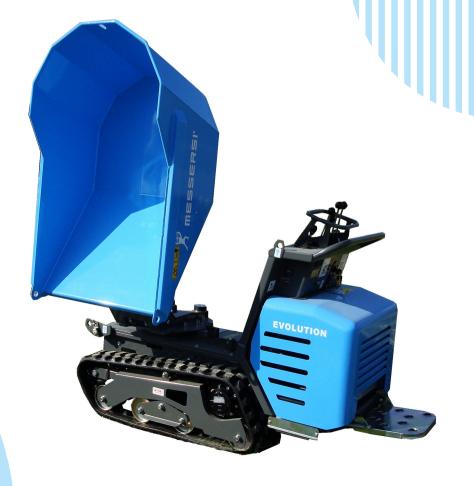

• TC100G/MT-MTP Self-Loading

Loading body with small front door with automatic opening/locking, which can be easily removed. Its round shapes are particularly suitable for the handling of aggregates, earth and other waste materials. The loading shovel, assembled on the body, permits any maneuver in full security and the complete filling of the body.