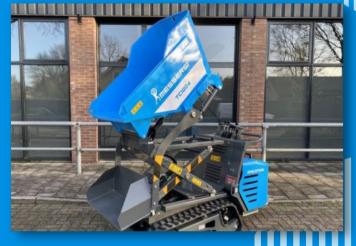

• TC100G/AVP Hi-Tip Skip

High tip dumping body with scissor lift system. The tipping height of 6'2" permits to unload also in large containers and trucks.

| TC 100 SPECIFICATIONS                                     | 180 Swivel               | SELF-LOADING            |
|-----------------------------------------------------------|--------------------------|-------------------------|
| MACHINE WEIGHT                                            | 1708 lbs.                | 1543 lbs.               |
| MACHINE DIMENSIONS L/W/H                                  | 77.3 x 31.5 x 51.5 Inch  | 74 x 32.7 x 65.6 Inch   |
| MAX PAYLOAD                                               | 2205 lbs.                | 2205 lbs.               |
| ENGINE TYPE                                               | B&S Vanguard 16HP 2CYL   | B&S Vanguard 16HP 2CYL  |
| ENGINE COOLING                                            | AIR                      | AIR                     |
| BUCKET CAPACITY H/L/W<br>(*,H=HEAPED, L=LEVELED, W=WATER) | 15.9 / 12.7 / 8.8 Cu.Ft. | 13.4 / 11.3 / 7.4 Cu.Ft |
| TRAVEL SPEED UP TO:                                       | 3.1 Miles/Hour           | 3.1 Miles/Hour          |