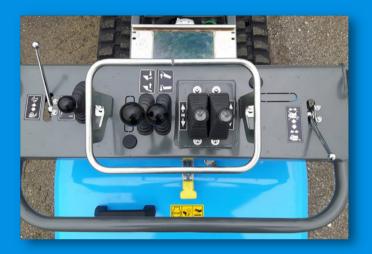

#### TC100G/BT 180 Swivel Hydraulically swiveling 180° trilateral unloading dumper body. Rotation blocking valve. Its round shapes are particularly suitable for the handling of aggregates, earth and other waste materials.