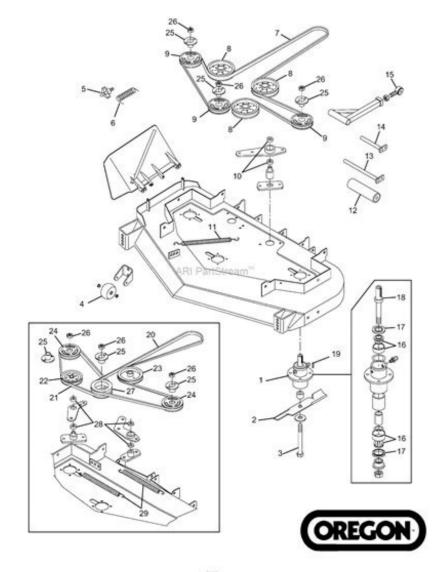

## Scag turf tiger deck parts diagram

How long will a scag turf tiger last. Scag turf tiger 61 deck parts diagram. Difference between scag turf tiger and turf tiger 2.

1-titler Deck Velocity Plus Usually ships in 2-12 days 2 Bolt, Carriage 7/16-14 x 1-1/4" In Stock, only 1 left! 3 Nut, Hex Serrated Flange 3/8-16 x 1" 9 Flatwasher, 5/8" Hardened 10 Lockfulz, 3/8-16 Center Lock 1 12 Bolt, Hex Head 5/16-18 x 1-3/4" × 18 Bolt, Hex Head 5/16-18 x 4-1/2" 18 Bolt, Hex Head 5/16-18 x 4-1/2" 19 20 21 Flatwasher, 3/76 L.D. Oiltie Lock 26 27 Flatwasher, 5/37 × .083) 28 Flatwasher, 3/8" (.391 x .938 x .105) 29 Nut, Hex Elastic Stop 3/8-16 3 Dolt, Hex Head 3/8-16 x 3-1/4" 31 Bolt, Hex Head 3/8-16 x 1-1/2" 33 Bolt, Hex Head 3/8-16 x 1-1/2" 34 Bolt, Hex Hea

The Velocity Plus Deck. Known for its unmatched performance, it gives a clean, ultra-smooth cut even in less than ideal conditions. The cutting deck is made of high strength steel nearly ½" thick. A patented Custom Cut Baffle allows for adjustment of the airflow under the deck for superior performance in all conditions. High-strength, hardened steel blade spindles with tapered roller bearings drive the triple Marbain cutter blades. Powerful Engine Options. The Turf Tiger is available with a 25 – 35 HP Kubota Diesel engine. These engines maximize power and reduce fuel consumption putting more money in your performance.