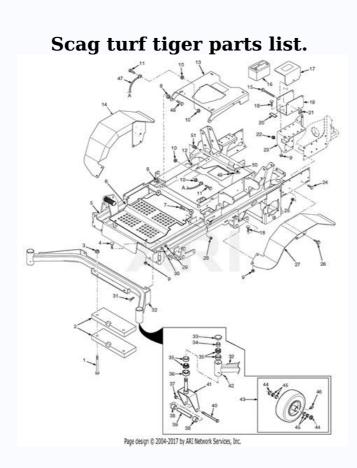

## Scag turf tiger deck parts diagram

How long will a scag turf tiger last. Scag turf tiger 61 deck parts diagram. Difference between scag turf tiger and turf tiger 2.

1-titler Deck Velocity Plus Usually ships in 2-12 days 2 Bolt, Carriage 7/16-14 x 1-1/4" In Stock, only 1 left! 3 Nut, Hex Serrated Flange 3/8-16 x 1" 9 Flatwasher, 5/8" Hardened 10 Lockfulz, 3/8-16 Center Lock 1 12 Bolt, Hex Head 5/16-18 x 1-3/4" × 18 Bolt, Hex Head 5/16-18 x 4-1/2" 18 Bolt, Hex Head 5/16-18 x 4-1/2" 19 20 21 Flatwasher, 3/76 L.D. Oiltie Lock 26 27 Flatwasher, 5/37 × .083) 28 Flatwasher, 3/8" (.391 x .938 x .105) 29 Nut, Hex Elastic Stop 3/8-16 3 Dolt, Hex Head 3/8-16 x 3-1/4" 31 Bolt, Hex Head 3/8-16 x 1-1/2" 33 Bolt, Hex Head 3/8-16 x 1-1/2" 34 Bolt, Hex Hea