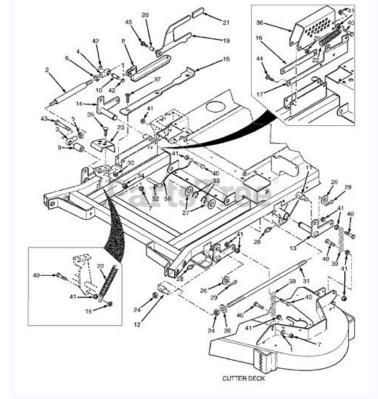

## Scag turf tiger deck parts diagram

How long will a scag turf tiger last. Scag turf tiger 61 deck parts diagram. Difference between scag turf tiger and turf tiger 2.

1-titler Deck Velocity Plus Usually ships in 2-12 days 2 Bolt, Carriage 7/16-14 x 1-1/4" In Stock, only 1 left! 3 Nut, Hex Serrated Flange 3/8-16 x 1" 9 Flatwasher, 5/8" Hardened 10 Lockfulz, 3/8-16 Center Lock 1 12 Bolt, Hex Head 5/16-18 x 1-3/4" × 18 Bolt, Hex Head 5/16-18 x 4-1/2" 18 Bolt, Hex Head 5/16-18 x 4-1/2" 19 20 21 Flatwasher, 3/76 L.D. Oiltie Lock 26 27 Flatwasher, 5/37 × .083) 28 Flatwasher, 3/8" (.391 x .938 x .105) 29 Nut, Hex Elastic Stop 3/8-16 3 Dolt, Hex Head 3/8-16 x 3-1/4" 31 Bolt, Hex Head 3/8-16 x 1-1/2" 33 Bolt, Hex Head 3/8-16 x 1-1/2" 34 Bolt, Hex Hea