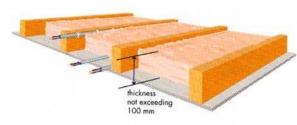

**Circuit Installation**Surface PVC mini trunking grouped with one other circuit.

**Circuit Installation**Loft area cable covered by 90mm of thermal insulation on one side.