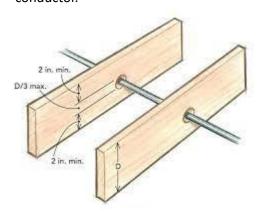

**Cable Type**70°C thermoplastic insulated and sheathed flat cable with a protective conductor.

**Circuit Length** 78 metres

**Highest Ambient Temperature** 30°C

**Circuit Installation**Under floor through joists.