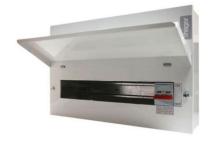

## Key Information and design considerations

**House Type**Old Victorian House

Earthing System TN-C-S Ze  $0.14 \Omega$ 

Hager VM114 14 Way Consumer Unit 100 Amp Main Switch

90 80 70 70 60 50 50 40 30 20 20 10 10 00 -10 -10 -20