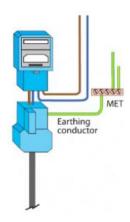

## Key Information and design considerations

**House Type**Old Victorian House

Earthing System TN-C-S Ze  $0.14 \Omega$ 

Hager VM114 14 Way Consumer Unit 100 Amp Main Switch

90 80 70 70 60 50 50 40 30 20 20 10 10 00 -10 -10 -20