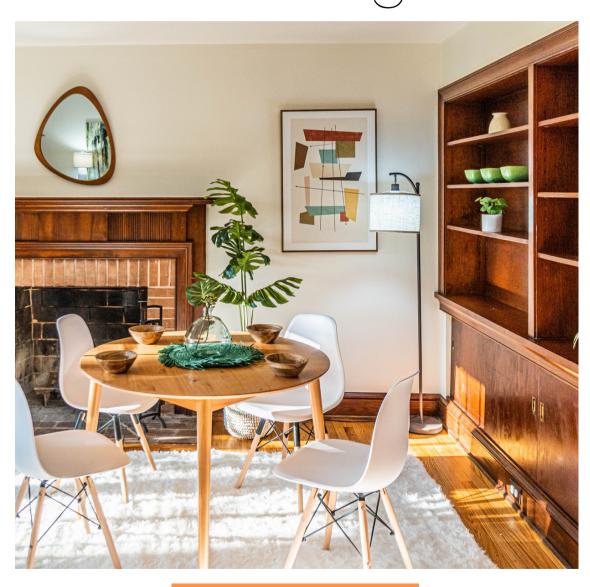

### DINING ROOM INVESTMENT GUIDE

As the space where people come together over food and drink, the Dining Room investment centers the table and chairs. Consider the luxury level expectations of your ideal rental client, then choose the tier that matches the luxury level to estimate your design investment before our project begins.

| ITEM                     | DECENT                                                        | GOOD                                                     | BETTER                                                         |
|--------------------------|---------------------------------------------------------------|----------------------------------------------------------|----------------------------------------------------------------|
|                          | IKEA/Amazon/Target -<br>Least Expensive and<br>Needs Assembly | For Mid-Tier STR's -<br>Local Furniture<br>Store/WayFair | Mid-Luxury Mix Trade<br>Sources & Retail -<br>Pottery Barn/CB2 |
| Large Floor Rug 8x10     | \$300.00                                                      | \$400.00                                                 | \$1,000.00                                                     |
| Large Floor Rug 9x12     | \$400.00                                                      | \$450.00                                                 | \$1,100.00                                                     |
| Dining Table for 6       | \$500.00                                                      | \$700.00                                                 | \$1,500.00                                                     |
| Dining Chair             | \$125.00                                                      | \$170.00                                                 | \$500.00                                                       |
| Bar Stools               | \$70.00                                                       | \$350.00                                                 | \$700.00                                                       |
| Sideboard/Buffet         | \$300.00                                                      | \$800.00                                                 | \$1,700.00                                                     |
| Table Lamp/Bulb          | \$60.00                                                       | \$200.00                                                 | \$300.00                                                       |
| Accessory<br>Arrangement | \$75.00                                                       | \$150.00                                                 | \$400.00                                                       |
| Art/Mirror               | \$100.00                                                      | \$250.00                                                 | \$500.00                                                       |
|                          |                                                               |                                                          |                                                                |