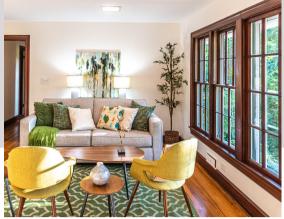

### LIVING ROOM

#### INVESTMENT GUIDE

Often the largest space in your home, the Living Room has the most furniture. Consider the luxury level expectations of your ideal rental client, then choose the tier that matches the luxury level to estimate your design investment before our project begins.

| ITEM                        | DECENT                                                        | GOOD                                                     | BETTER                                                         |
|-----------------------------|---------------------------------------------------------------|----------------------------------------------------------|----------------------------------------------------------------|
|                             | IKEA/Amazon/Target -<br>Least Expensive and<br>Needs Assembly | For Mid-Tier STR's -<br>Local Furniture<br>Store/WayFair | Mid-Luxury Mix Trade<br>Sources & Retail -<br>Pottery Barn/CB2 |
| Large Floor Rug 8x10        | \$300.00                                                      | \$400.00                                                 | \$1,000.00                                                     |
| Large Floor Rug 9x12        | \$400.00                                                      | \$450.00                                                 | \$1,100.00                                                     |
| Sofa                        | \$700.00                                                      | \$1,000.00                                               | \$2,500.00                                                     |
| Sleeper Sofa                | \$1,000.00                                                    | \$1,200.00                                               | \$3,500.00                                                     |
| Sectional                   | \$2,000.00                                                    | \$1,500.00                                               | \$5,000.00                                                     |
| Side Chair                  | \$200.00                                                      | \$600.00                                                 | \$1,000.00                                                     |
| Coffee Table                | \$300.00                                                      | \$500.00                                                 | \$1,000.00                                                     |
| Side Table                  | \$150.00                                                      | \$300.00                                                 | \$600.00                                                       |
| Media Console               | \$300.00                                                      | \$700.00                                                 | \$1,000.00                                                     |
| Tall Shelves/Bookcase       | \$200.00                                                      | \$1,500.00                                               | \$1,500.00                                                     |
| Console                     | \$150.00                                                      | \$500.00                                                 | \$800.00                                                       |
| Ottomans & Poufs            | \$100.00                                                      | \$250.00                                                 | \$500.00                                                       |
| Floor Lamp/Bulb             | \$100.00                                                      | \$300.00                                                 | \$400.00                                                       |
| Table Lamp/Bulb             | \$60.00                                                       | \$200.00                                                 | \$300.00                                                       |
| Accent Pillows 20x20        | \$35.00                                                       | \$80.00                                                  | \$120.00                                                       |
| Side Chair Pillows<br>22X22 | \$50.00                                                       | \$100.00                                                 | \$150.00                                                       |
| Accessory Arrangement       | \$75.00                                                       | \$150.00                                                 | \$400.00                                                       |
| Art/Mirror                  | \$100.00                                                      | \$250.00                                                 | \$500.00                                                       |