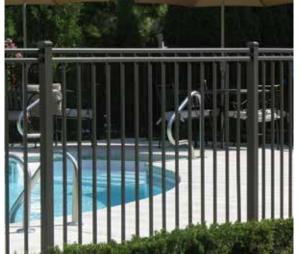

UAB 200 fence and arched gate is the perfect enclosure for a beautiful swimming pool.

Swimming Pool Fencing Relax and enjoy your beautiful swimming pool, knowing that it is protected by a secure Ultra Aluminum ornamental fence.

### Aluminum Swimming Pool Fences

Fencing and railing by Ultra Aluminum<sup>™</sup> are designed to meet all the stringent BOCA swimming pool safety codes. Several residential picket fence styles and the Eclipse<sup>™</sup> Privacy style are specifically designed to comply with BOCA code. The most important compliance factors for ornamental aluminum fence are:

Fence must be at least 48" (4 ft) tall. The mid-rail must be at least 45" above the bottom rail. The spacing between pickets must be less than 4". The space between the bottom rail and the ground must be less than 4". Gates must be self-closing, self-latching, and open outward (away from the pool area). The opening mechanism of the latch must be at least 54" above ground. Always check local code before ordering and installing pool fencing.