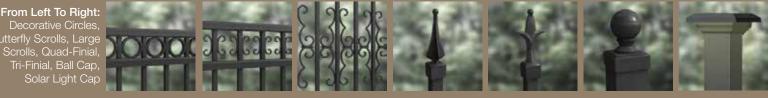

# Uniquely You. decorative accents that show off your personal style

Decorative Circles are positioned and then locked between the top two horizontal rails and the vertical pickets of a three-rail fence. Fence sections come factory-assembled with circles, which alters the spacing of the top two horizontal rails, and therefore must be specified when ordering. Circles are individually cast, which provides for a cleaner paint finish.

Butterfly Scrolls can be positioned on the vertical pickets between the top two horizontal rails of a three-rail fence. Fence sections come factory-assembled with Butterfly Scrolls, and can be added to previously built sections.

Large Scrolls are suitable as gate accents or on taller fence panels. Scrolls are notched to fit a specific size of picket. Large Scrolls are sold separately and can be added to any fence style. Scrolls must be specified at the time of purchase. Size: 16" long by 7" wide (nominal).

Decorative Finials can be used in place of pressed spears, for an elegant touch. Ultra offers a Quad-Finial and a Tri-Finial design, both of which come factory installed.

Decorative Ball Caps may be used in place of a standard cap on fence posts.

Solar Light Caps automatically charge during the day and shine at night. For use with 2" and 2 1/2" square posts; in Black only.

Left: The ornate flourishes on this Victorian house are enhanced by the Quad-Finials, Butterflies and Scrolls of this UAS 100

Butterfly Scrolls, Large Tri-Finial, Ball Cap, Solar Light Cap

Custom Gold Quad-Finials provide a gilded touch to this Black UAS 100.