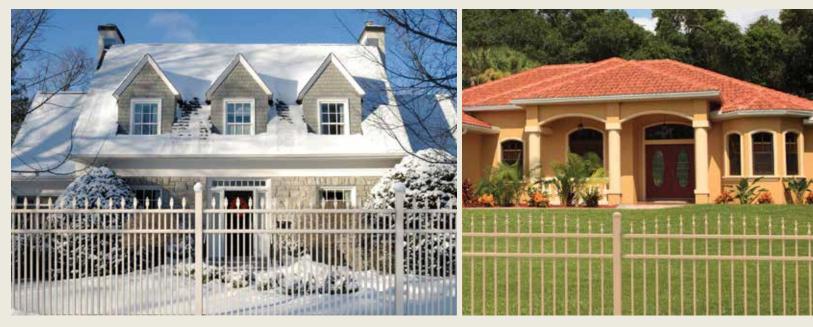

Ш

From Top to Bottom: Neither rain nor sleet nor snow will harm the appealing Satin Khaki finish on this UAS 101 fence; Our Powercoat<sup>™</sup> finish protects the Beige color of this UAS 350 from the hot sun; Strong winds and punishing weather won't diminish the strength and beauty of this UAF 200 fence; This UAB 200 fence endures sun, moisture, and chemicals, and still looks fabulous.