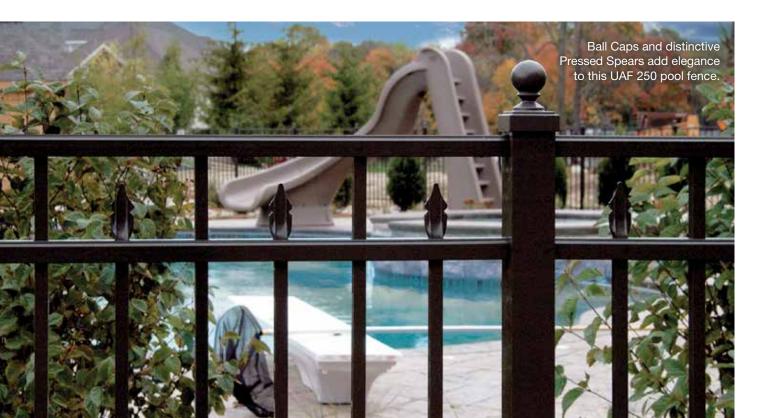

# In the second se

From Left to Right: UAF 200 with Decorative Circles in charming Forest Green; Solar Light Caps illuminate this sophisticated UAF 250; Tri-Finials dress up this UAF 250.