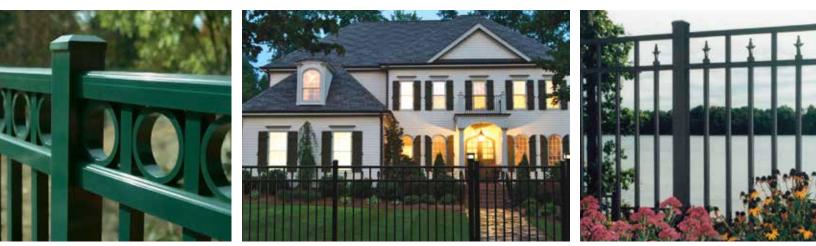

From Left to Right: The Circles on this Bronze UAF 200 add a decorative touch, and the shade complements the home's color scheme; Tri-Finials and Decorative Circles on this UAS 100 Estate Gate welcome you to this impressive manor; Spear top UAS 100 ornamental fence encloses these charming Antebellum homes.