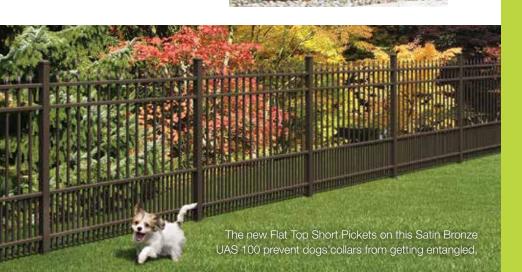

### **Designer** Accessories

There are scrolls, butterflies, circles and two styles of finials that can be integrated into your fencing design to make an even bolder architectural statement.

Above: The Spear-Top Puppy Pickets on this UAS 100 add flair to the design,while preventing small dogs from escaping from the yard.