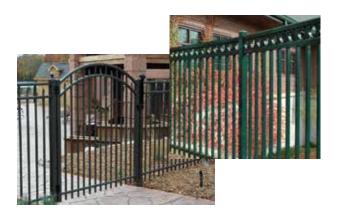

All gates are fastened and 100% welded at all connections and joints Designed to stand up to the rigors of everyday use.

Finials, butterflies, scrolls and circles take your fencing to a new level Combine these heavy-duty cast accessories for truly distinct designs.

### Ultra Aluminum<sup>™</sup> Fencing Basics

Multiple grades of pickets and posts for every performance level. 5%" Square Pickets, 34" Square Pickets, and exclusive Ultra Fluted 5%" x 1" Pickets. Finials, butterflies, scrolls and circles take your fencing to a new level. Combine these heavy-duty cast accessories for truly distinct designs. Nine colors are standard at Ultra; same price, same delivery time. Custom colors are even available with a modest up-charge.