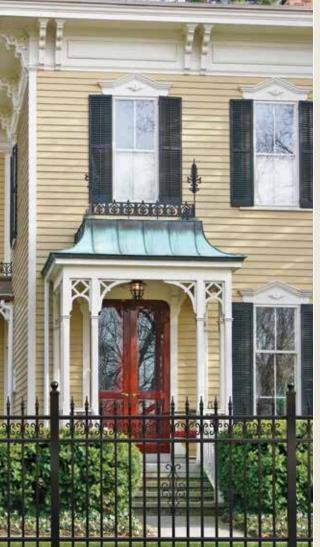

From Top to Bottom: New England colonial-style home looks smart with this UAS 300 concave Spear-Top in Satin Black; UAF 250 with Tri-Finials in Forest Green is a perfect complement to this home's green shutters; UAS 100 fence adapts to the landscaping of the front yard of this Greek Revival paradise.