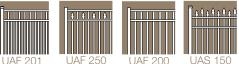

UAF 200 with Ball Post Caps.

Orbanonal Balance Market Aller Market Aller

The clean lines of the UAS 100 fence go well with the architecture of this modern home.

Available in: Residential Series, Residential Series Premium, Commercial Series and Commercial Series Premium

Ultra's Premium Grades have a reinforced double-wall rail with hidden fasteners.

Standard Sections are 6' wide x 3',  $3'-\frac{1}{2}$ ", 4', 4'- $\frac{1}{2}$ ", 5' or 6' high. Sections come fully assembled. Custom width or height sections are available.

**Pickets:** Residential <sup>5</sup>/<sub>8</sub>" square x .050; Commercial <sup>5</sup>/<sub>8</sub>" square x .055

#### **Spacing between Pickets:**

Residential standard  $3^{-13}/_{16}$ " and optional  $1^{-5}/_{8}$ "; Commercial standard  $3^{-5}/_{8}$ " and optional  $1^{-1/2}$ "

Fasteners: Stainless Steel

**Horizontal Rails:** Residential  $1-1/_8$ " x 1" with .080" side walls and .062" top walls; Commercial 1-1/4" x  $1-3/_8$ " with .088" side walls and .065" top walls