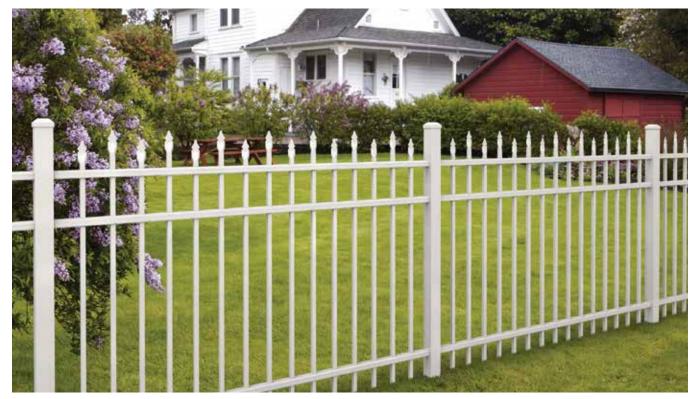

### Ultra Aluminum<sup>™</sup> Fencing Basics

Multiple grades of pickets and posts for every performance level. 5%" Square Pickets, 34" Square Pickets, and exclusive Ultra Fluted 5%" x 1" Pickets. Finials, butterflies, scrolls and circles take your fencing to a new level. Combine these heavy-duty cast accessories for truly distinct designs. Nine colors are standard at Ultra; same price, same delivery time. Custom colors are even available with a modest up-charge.

Decorative Finials can be used in place of pressed spears, for an elegant touch. Ultra offers a Quad-Finial and a Tri-Finial design, both of which come factory installed.

Decorative Ball Caps may be used in place of a standard cap on fence posts.