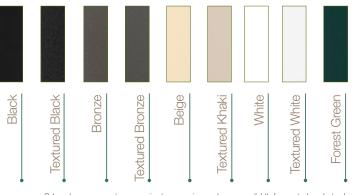

# What are the benefits of Ultra Aluminum™ ornamental fencing?

Ultra Aluminum<sup>™</sup> ornamental fences add elegance, sophistication and style to any setting. They're available in a range of colors—Black, Textured Black, Bronze, Textured Bronze, Beige, Textured Khaki, White, Textured White and Forest Green. Standard finishes are smooth and shiny, and our Textured finish imparts a matte texture. And, we can customize a paint finish to match your home's design, siding, accessories or landscaping. Customization is a big asset when purchasing an aluminum ornamental fence. You can add mid-rails, circles, scrolls, and finials. Circles, butterflies and scrolls are installed between rails, while finials dress up the tops of pickets. Pickets above the top rail can be straight, staggered, concave or convex. With slight modification, they can also provide trusted security. You can add stronger, larger and taller pickets, and reinforced rails. Traditional gate latches and locks can be specified, for added protection.

### Colors

Fencing, railing and gates from Ultra Aluminum<sup>™</sup> are available in nine classic colors as well as custom specified hues. All colors are applied with our exclusive Powercoat<sup>™</sup> finish to resist harsh weather and heat.

Colors shown represent an approximate comparison and may vary slightly from actual product color.