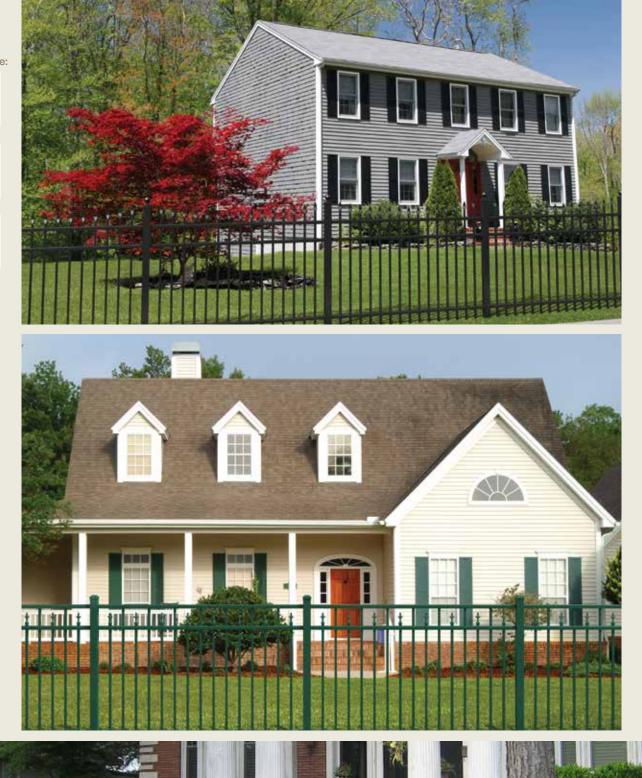

From Top to Bottom: New England colonial-style home looks smart with this UAS 300 concave Spear-Top in Satin Black; UAF 250 with Tri-Finials in Forest Green is a perfect complement to this home's green shutters; UAS 100 fence adapts to the landscaping of the front yard of this Greek Revival paradise.