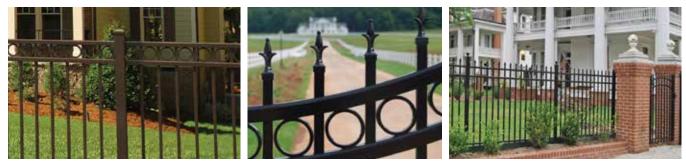

From Left to Right: The Circles on this Bronze UAF 200 add a decorative touch, and the shade complements the home's color scheme; Tri-Finials and Decorative Circles on this UAS 100 Estate Gate welcome you to this impressive manor; Spear top UAS 100 ornamental fence encloses these charming Antebellum homes.