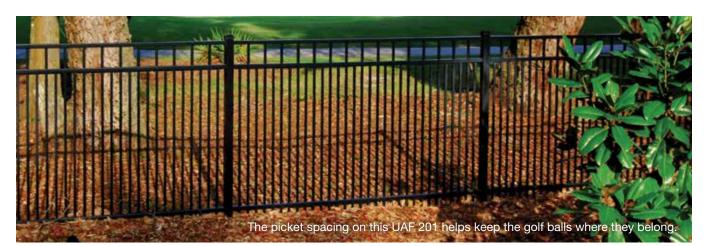

# What are the benefits of Ultra Aluminum™ ornamental fencing?

Ultra Aluminum<sup>™</sup> ornamental fences add elegance, sophistication and style to any setting. They're available in a range of colors—Black, Textured Black, Bronze, Textured Bronze, Beige, Textured Khaki, White, Textured White and Forest Green. Standard finishes are smooth and shiny, and our Textured finish imparts a matte texture. And, we can customize a paint finish to match your home's design, siding, accessories or landscaping. Customization is a big asset when purchasing an aluminum ornamental fence. You can add mid-rails, circles, scrolls, and finials. Circles, butterflies and scrolls are installed between rails, while finials dress up the tops of pickets. Pickets above the top rail can be straight, staggered, concave or convex. With slight modification, they can also provide trusted security. You can add stronger, larger and taller pickets, and reinforced rails. Traditional gate latches and locks can be specified, for added protection.