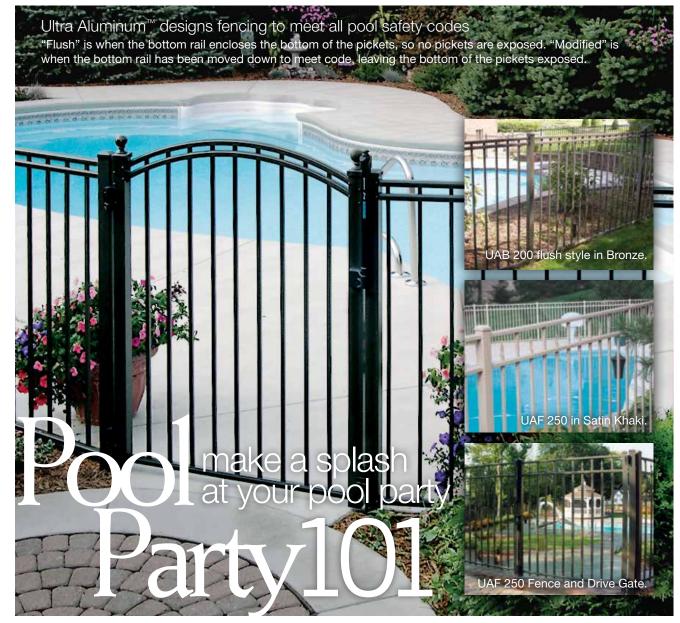

UAB 200 fence and arched gate is the perfect enclosure for a beautiful swimming pool.

Swimming Pool Fencing Relax and enjoy your beautiful swimming pool, knowing that it is protected by a secure Ultra Aluminum ornamental fence.

The Bronze railing with tempered glass insert is a stylish way to provide protection for your pool.

Stunning custom Silver UAB 400 flatters this contemporary home, and provides pool security.

UAF 250 in Black.

### Aluminum Swimming Pool Fences

Fencing and railing by Ultra Aluminum<sup>™</sup> are designed to meet all the stringent BOCA swimming pool safety codes. Several residential picket fence styles and the Eclipse<sup>™</sup> Privacy style are specifically designed to comply with BOCA code. The most important compliance factors for ornamental aluminum fence are:

Fence must be at least 48" (4 ft) tall. The mid-rail must be at least 45" above the bottom rail. The spacing between pickets must be less than 4". The space between the bottom rail and the ground must be less than 4". Gates must be self-closing, self-latching, and open outward (away from the pool area). The opening mechanism of the latch must be at least 54" above ground. Always check local code before ordering and installing pool fencing.