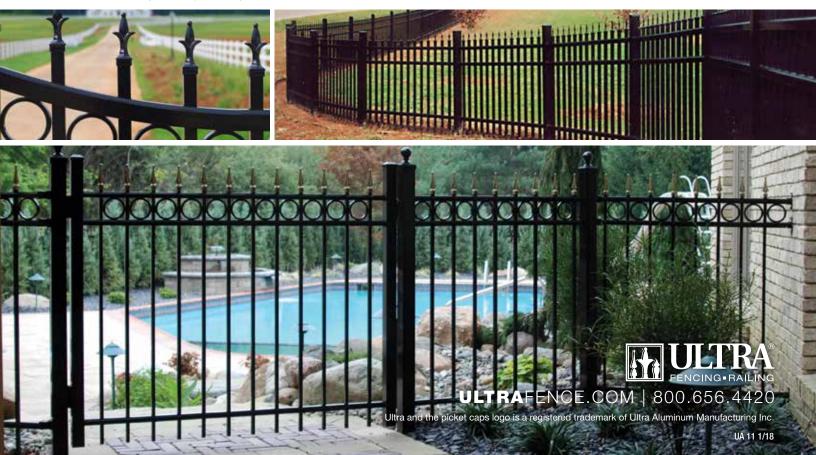

UAF 200 with Ball Post Caps.

Orbanonal Balance Market Aller Market Aller

The clean lines of the UAS 100 fence go well with the architecture of this modern home.

Available in: Residential Series, Residential Series Premium, Commercial Series and Commercial Series Premium

From Left to Right: The Circles on this Bronze UAF 200 add a decorative touch, and the shade complements the home's color scheme; Tri-Finials and Decorative Circles on this UAS 100 Estate Gate welcome you to this impressive manor; Spear top UAS 100 ornamental fence encloses these charming Antebellum homes.