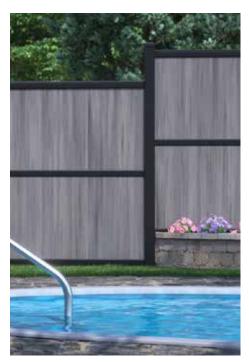

Eclipse VP<sup>™</sup> combines the strength of extruded aluminum top, middle and bottom rails available in all 9 standard colors and fits any standard 7/8" x 6" T&G vinyl board — with rich variegated color vinyl panel inserts.

Ultra Aluminum<sup>™</sup> assumes no liability for improper installation. Code compliance is the sole responsibility of contractor.

Eclipse<sup>™</sup> fencing in White is the ideal pool fence for security, protection and privacy.