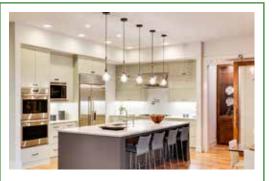

#### **KITCHEN**

Stainless steel sink with drain board.

Granite counter in kitchen.

Glazed tile dado on wall up to 2 ft. Over counter.

#### MODULAR KITCHEN BOLD IS BEAUTIFUL.

Robust modular kitchen design and conceptualization by LOTUS.