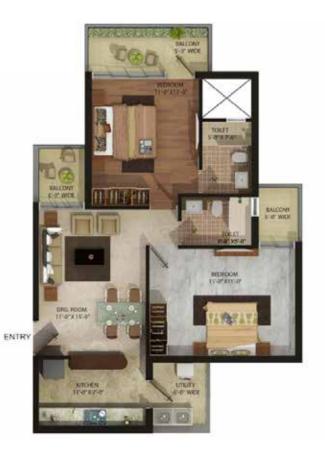

GI PIPES

AN ISO 9001:2008 COMPANY.

Leak proof and ever lasting GI/MS Pipes by JINDAL.

The products showcased in the brochure will be of the same brand or similar or equivalent brand.\*

#### **Amenities**

| Entry/ Exit

Driveway

| Children's Adventure Park

| Party Lawn

| Tot lot Play Area

| Entrance Pavillion

| Lily Pond

| Jogging park

| Palm Grove

| Main pool

| SPA/Jacuzzi

| Half Basketball Court

| Tennis Court

Seater

| Parking in Grasscrete

| Perimeter Planting

Restaurant

| Cafeteria

| Banquet

GYM & Health Club

| Billiard Table & Table Tennis Table

| Yoga Room

| Basket Ball

| Lawn Tennis

| Cycling Track

| Badminton Court

| Gymnastics Open Gym

| Kids Play Area







### 2 BHK APARTMENT CARPET AREA: 672.00 SQ. FT. BALCONY: 164.00 SQ. FT.



**BLOCK PLAN** 



2 BHK APARTMENT CARPET AREA: 657.00 SQ. FT. BALCONY: 168.00 SQ. FT.



BLOCK PLAN









#### 3 BHK APARTMENT CARPET AREA: 909.00 SQ. FT. BALCONY: 292.00 SQ. FT.





## **CONSTRUCTION IN FULL SWING**

At present, The construction of "White Lily Residency" is going on, in full swing and the Phase-1 of the project is most likely to be Completed in 2022.

We hereby request you to visit the site and review the status of Project.













## JOINT VENTURE OF PARKER VRC JAI KRISHAN ARTEC JV.



#### PARKER VRC INFRASTRUCTURE PVT. LTD.

Parker Mall, Sector-62, GT-Road, NH-1, Kundli, Distt. Sonipat (Haryana) Email: parkervrcinfo@yahoo.com | Website:www.parkervrc.com Contact No. +91 9311032200, +91 9711117825, +91 9891043310







Note: Visual representations shown in this brochure are pu