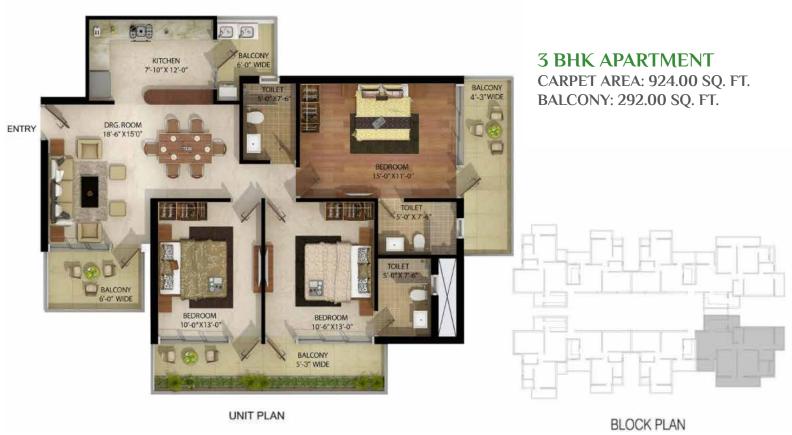

The products showcased in the brochure will be of the same brand or similar or equivalent brand.\*

#### **Amenities**

| Entry/ Exit

Driveway

| Children's Adventure Park

| Party Lawn

| Tot lot Play Area

| Entrance Pavillion

| Lily Pond

| Jogging park

| Palm Grove

| Main pool

| SPA/Jacuzzi

| Half Basketball Court

| Tennis Court

Seater

| Parking in Grasscrete

| Perimeter Planting

Restaurant

| Cafeteria

| Banquet

GYM & Health Club

| Billiard Table & Table Tennis Table

| Yoga Room

| Basket Ball

| Lawn Tennis

| Cycling Track

| Badminton Court

| Gymnastics Open Gym

| Kids Play Area







### 2 BHK APARTMENT CARPET AREA: 672.00 SQ. FT. BALCONY: 164.00 SQ. FT.



**BLOCK PLAN** 



2 BHK APARTMENT CARPET AREA: 657.00 SQ. FT. BALCONY: 168.00 SQ. FT.



BLOCK PLAN









#### 3 BHK APARTMENT CARPET AREA: 909.00 SQ. FT. BALCONY: 292.00 SQ. FT.





## **CONSTRUCTION IN FULL SWING**

At present, The construction of "White Lily Residency" is going on, in full swing and the Phase-1 of the project is most likely to be Completed in 2022.

We hereby request you to visit the site and review the status of Project.













## JOINT VENTURE OF PARKER VRC JAI KRISHAN ARTEC JV.



#### PARKER VRC INFRASTRUCTURE PVT. LTD.

Parker Mall, Sector-62, GT-Road, NH-1, Kundli, Distt. Sonipat (Haryana) Email: parkervrcinfo@yahoo.com | Website:www.parkervrc.com Contact No. +91 9311032200, +91 9711117825, +91 9891043310







Note: Visual representations shown in this brochure are purely conceptual. All Building Plans, Specifications, Layout Plans, etc. are tentative and