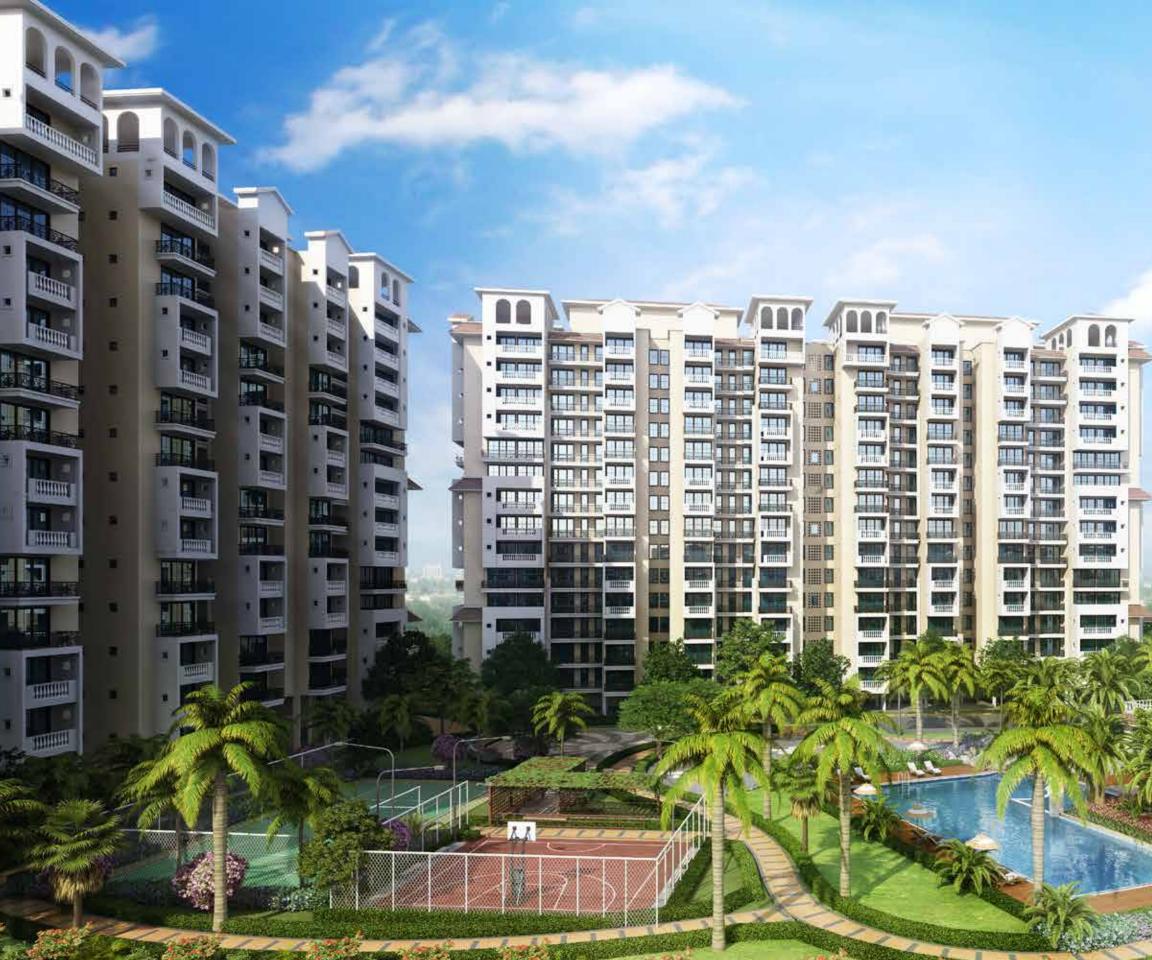

#### **Amenities**

| Entry/ Exit

Driveway

| Children's Adventure Park

| Party Lawn

| Tot lot Play Area

| Entrance Pavillion

| Lily Pond

| Jogging park

| Palm Grove

| Main pool

| SPA/Jacuzzi

| Half Basketball Court

| Tennis Court

Seater

| Parking in Grasscrete

| Perimeter Planting

Restaurant

| Cafeteria

| Banquet

GYM & Health Club

| Billiard Table & Table Tennis Table

| Yoga Room

| Basket Ball

| Lawn Tennis

| Cycling Track

| Badminton Court

| Gymnastics Open Gym

| Kids Play Area