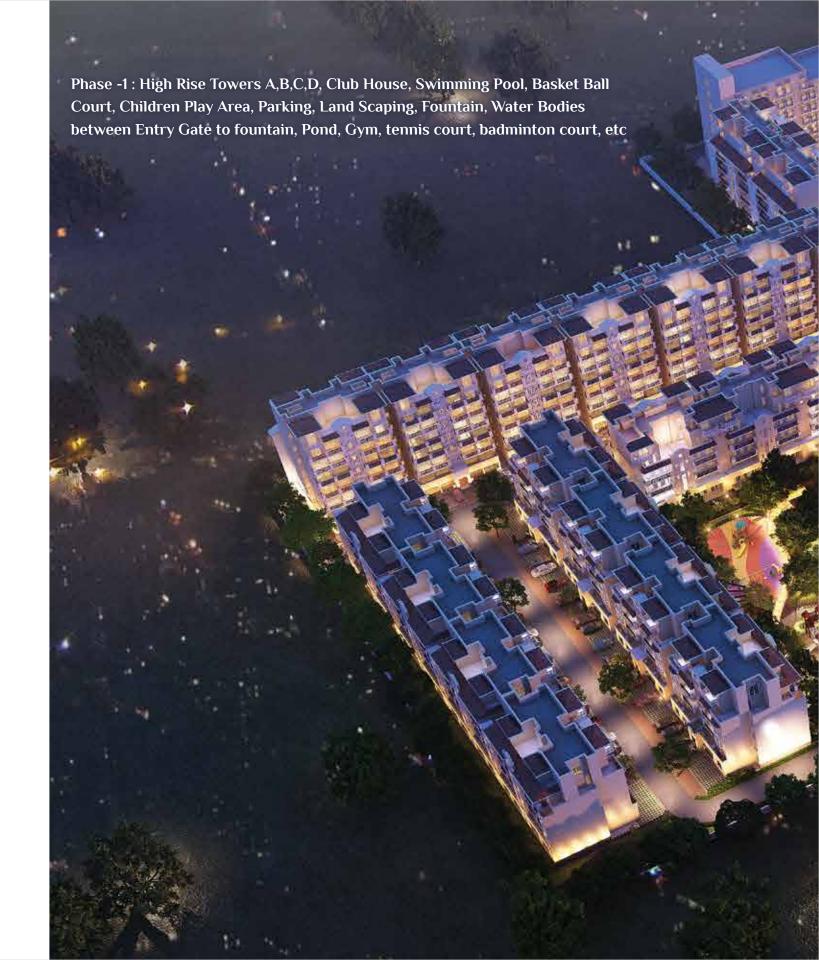

# **Perfect Balance of Nature and Beauty**

Spread over approximately 11.687 acres of land, White lily residency is well connected to Delhi NCR. Situated on NH-1, near one of the fastest growing cities in Northern India, Sonepat, Haryana.

## **CONSTRUCTION IN FULL SWING**

At present, The construction of "White Lily Residency" is going on, in full swing and the Phase-1 of the project is most likely to be Completed in 2022.

We hereby request you to visit the site and review the status of Project.