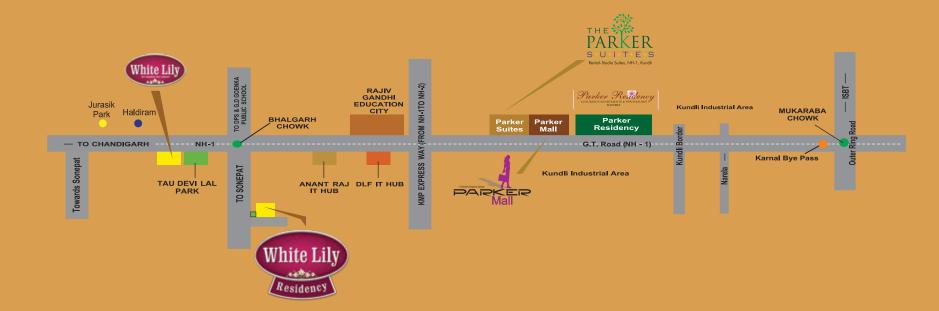

# **Perfect Balance of Nature and Beauty**

Spread over approximately 11.687 acres of land, White lily residency is well connected to Delhi NCR. Situated on NH-1, near one of the fastest growing cities in Northern India, Sonepat, Haryana.

solities die Stati on Tana

the point Station Countries

or prince Station

or pr

Metro for purposed 5 km is a part of the plan.

- | The Location is 20 min from Delhi Border
- | 30 minutes from Kashmere Gate by forthcoming Rapid Transport Corridor
- | 30 minutes drive from International Airport by KMP Expressway, nearing completion 30 minutes drive from Pitampura - Rohini

### The Location

Located near NH-1 and KMP Expressway, White Lily Residency is on the vertex of the fastest developing zone in the region.

With the upcoming Rapid Rail Transit System, and many mega-crore projects in the region, Sonepat is the next Gurgaon in making. RRTS will reduce the travel from Sonepat to Kashmere Gate, Delhi to 20 minutes and international Airport will be able to reach within 20 minutes drive from White Lily Residency.

The 5000 acres Rajiv Gandhi Education City will have All major education disciplines under one campus.

## **Location Near Residency**

- Railway Station (10 Min Drive)
- Post Office (10 Min Drive)
- Hotel (5 Min Drive)
- Hospital (5 Min Drive)

- Police Station (2 Min Drive)
- Bus Stand (10 Min Drive)
- Shopping Complex (5 Min Drive)
- National Stadium (5 Min Drive)