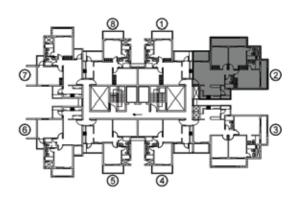

### 2 BHK APARTMENT CARPET AREA: 672.00 SQ. FT. BALCONY: 164.00 SQ. FT.

**BLOCK PLAN** 

2 BHK APARTMENT CARPET AREA: 657.00 SQ. FT. BALCONY: 168.00 SQ. FT.

BLOCK PLAN

#### 3 BHK APARTMENT CARPET AREA: 909.00 SQ. FT. BALCONY: 292.00 SQ. FT.