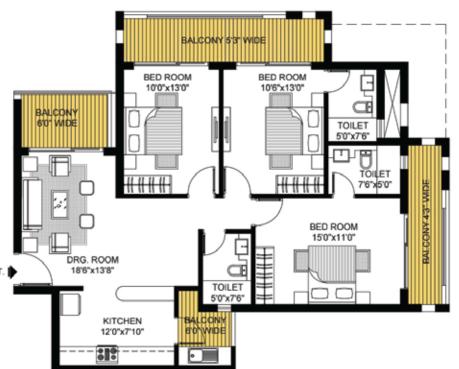

he products showcased in the brochure will be of the same brand or similar or equivalent brand.\*

#### **Amenities**

| Entry/ Exit

Driveway

| Children's Adventure Park

| Party Lawn

| Tot lot Play Area

| Entrance Pavillion

| Lily Pond

| Jogging park

| Palm Grove

| Main pool

| SPA/Jacuzzi

| Half Basketball Court

| Tennis Court

Seater

| Parking in Grasscrete

| Perimeter Planting

Restaurant

| Cafeteria

| Banquet

GYM & Health Club

| Billiard Table & Table Tennis Table

| Yoga Room

| Basket Ball

| Lawn Tennis

| Cycling Track

| Badminton Court

| Gymnastics Open Gym

| Kids Play Area







### 2 BHK APARTMENT CARPET AREA: 672.00 SQ. FT. BALCONY: 164.00 SQ. FT.



**BLOCK PLAN** 



2 BHK APARTMENT CARPET AREA: 657.00 SQ. FT. BALCONY: 168.00 SQ. FT.



BLOCK PLAN









#### 3 BHK APARTMENT CARPET AREA: 909.00 SQ. FT. BALCONY: 292.00 SQ. FT.





## **CONSTRUCTION IN FULL SWING**

At present, The construction of "White Lily Residency" is going on, in full swing and the Phase-1 of the project is most likely to be Completed in 2022.

We hereby request you to visit the site and review the status of Project.













## JOINT VENTURE OF PARKER VRC JAI KRISHAN ARTEC JV.



#### PARKER VRC INFRASTRUCTURE PVT. LTD.

Parker Mall, Sector-62, GT-Road, NH-1, Kundli, Distt. Sonipat (Haryana) Email: parkervrcinfo@yahoo.com | Website:www.parkervrc.com Contact No. +91 9311032200, +91 9711117825, +91 9891043310







Note: Visual representations shown in this brochure are purely conceptual. All Building Plans, Specifications, Layout Plans, etc. are tentative and s