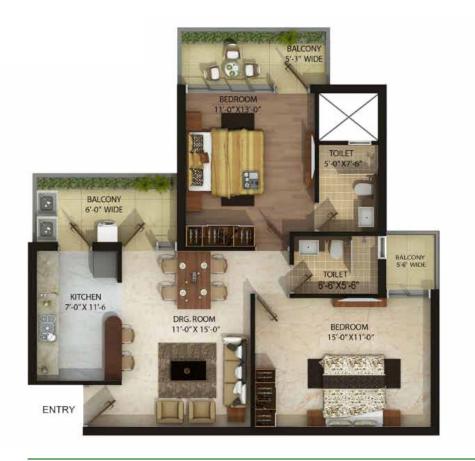

### 2 BHK APARTMENT CARPET AREA: 672.00 SQ. FT. BALCONY: 164.00 SQ. FT.

**BLOCK PLAN** 

2 BHK APARTMENT CARPET AREA: 657.00 SQ. FT. BALCONY: 168.00 SQ. FT.

BLOCK PLAN