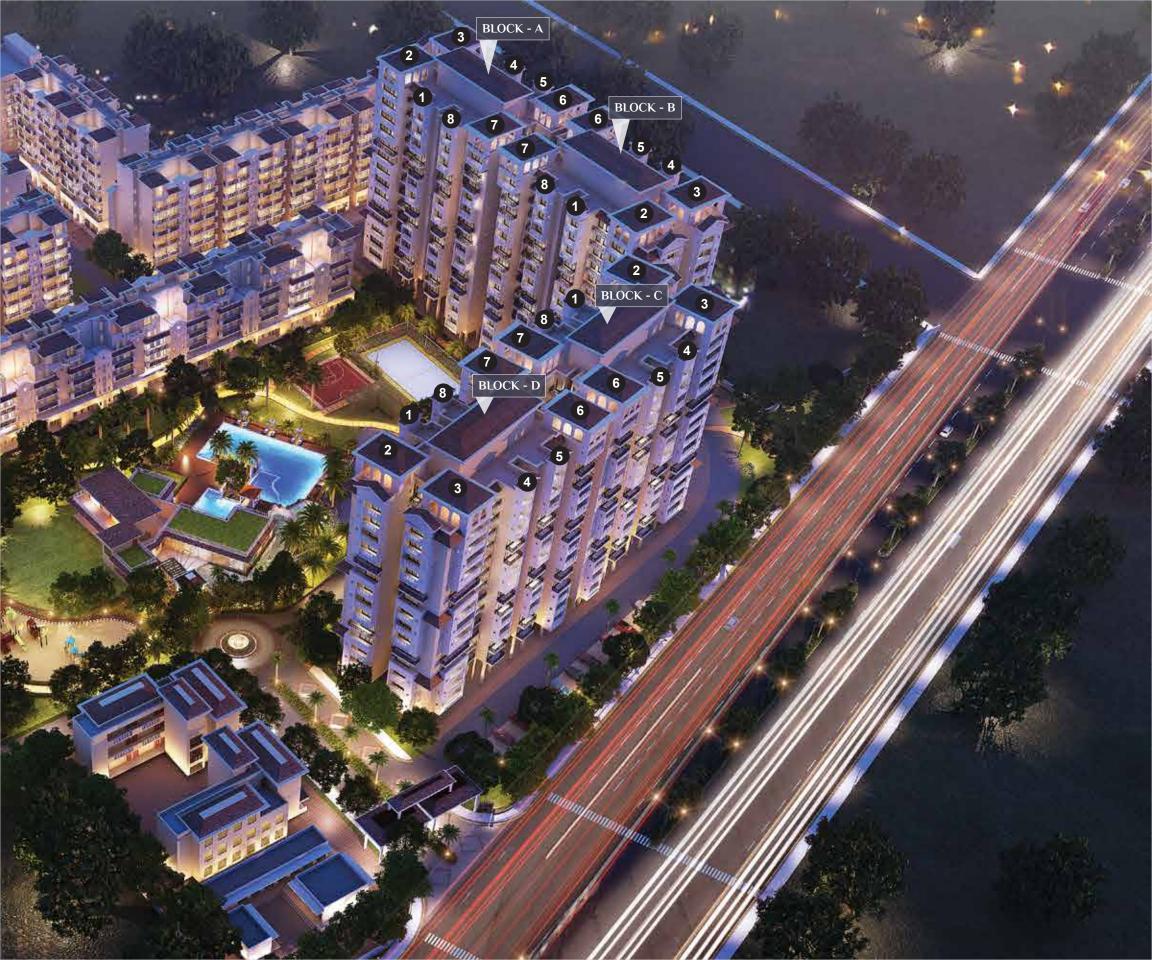

### 2 BHK APARTMENT CARPET AREA: 672.00 SQ. FT. BALCONY: 164.00 SQ. FT.

**BLOCK PLAN** 

2 BHK APARTMENT CARPET AREA: 657.00 SQ. FT. BALCONY: 168.00 SQ. FT.

BLOCK PLAN

#### 3 BHK APARTMENT CARPET AREA: 909.00 SQ. FT. BALCONY: 292.00 SQ. FT.