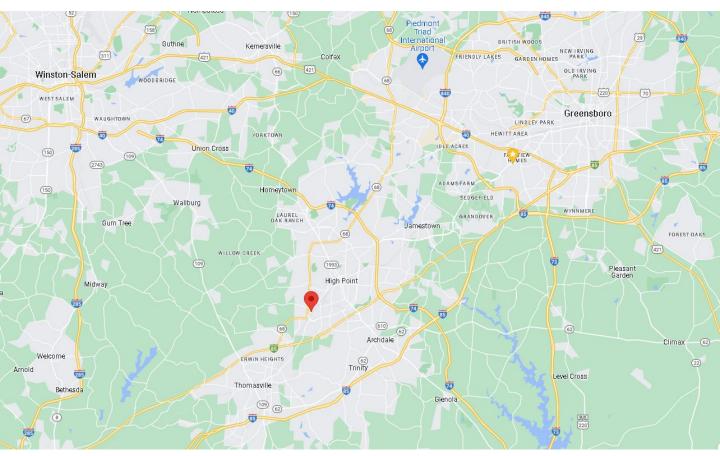

| Distances              |           |
|------------------------|-----------|
| NC 68                  | 1 Mile    |
| US-70 / Business 85    | 2 Miles   |
| Downtown High Point    | 2.5 Miles |
| I-74                   | 3.2 Miles |
| I-40                   | 10 Miles  |
| Piedmont Triad Airport | 12 Miles  |