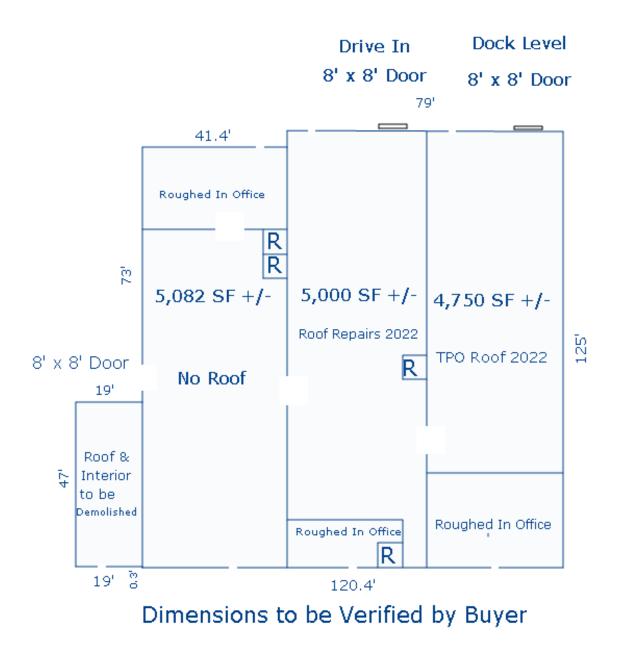

## Side View of Building

\*Note the Door Can Be Drive in or Dock Level Subject to Grading

4,750 SF +/- Section – New Roof – No Plumbing

5,000 +/- SF Section – Center Bldg – Repaired Roof – Formerly Two Restrooms

5,082 SF +/- Section - No Roof - Formerly Two Restrooms

Apx. 900 SF Section – Roof Collapsed Not Demolished

### **Building Sketch**