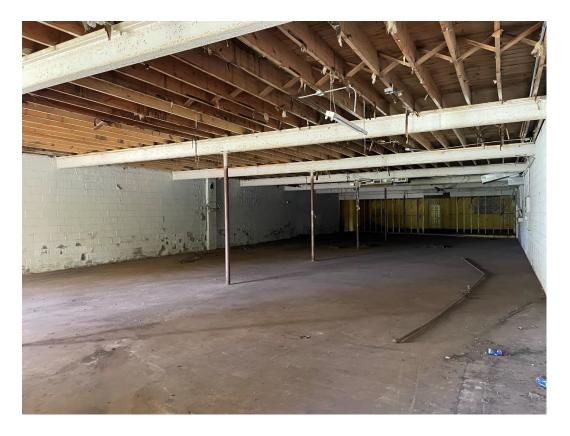

### **Property Facts**

Apx. 95% of Building Gutted New TPO Roof as Shown Roof in Center Repaired Roof on Portion Removed Roof on Portion to be Removed Needs Electrical and Plumbing

\*Owner is willing to continue renovations based on negotiations\*

### The Property is Basically a Shell Providing Several Possibilities

Single User Storage Warehouse Mini Storage Office / Warehouse Manufacturing

## Potential for Single or Multiple Occupants

This Building is Basically a Shell All Electrical, HVAC and Plumbing Fixtures Have Been Removed

No warranty or representation, expressed or implied, is made as to the accuracy of the information contained herein and same is submitted subject to errors, omissions, changes of price, rental or other conditions, withdrawn without notice, and to any specific listing conditions imposed by our principals