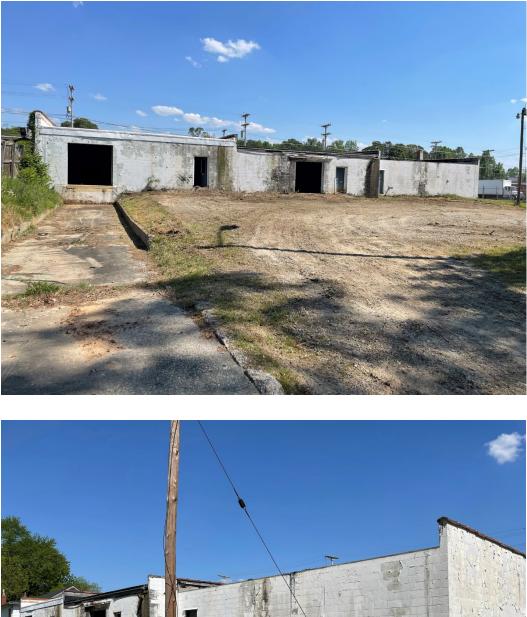

### **Property Facts**

Apx. 95% of Building Gutted New TPO Roof as Shown Roof in Center Repaired Roof on Portion Removed Roof on Portion to be Removed Needs Electrical and Plumbing

\*Owner is willing to continue renovations based on negotiations\*

## Potential for Single or Multiple Occupants

This Building is Basically a Shell All Electrical, HVAC and Plumbing Fixtures Have Been Removed

No warranty or representation, expressed or implied, is made as to the accuracy of the information contained herein and same is submitted subject to errors, omissions, changes of price, rental or other conditions, withdrawn without notice, and to any specific listing conditions imposed by our principals

## Side View of Building

\*Note the Door Can Be Drive in or Dock Level Subject to Grading

4,750 SF +/- Section – New Roof – No Plumbing

5,000 +/- SF Section – Center Bldg – Repaired Roof – Formerly Two Restrooms