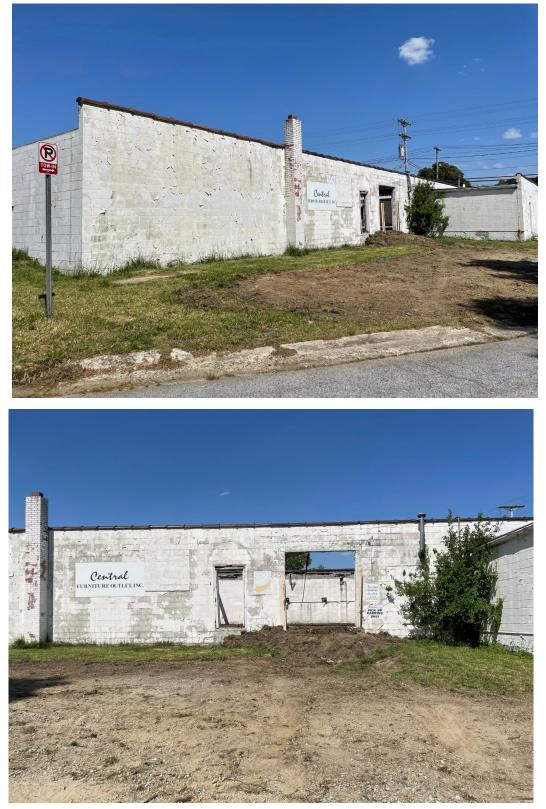

## 2352 W English Road High Point, NC 27262

### Overview

Building Size: 15,725+/- SF Land Area (acre): 0.62+/-Zoning: Heavy Industrial Drive-In Doors: (2) 8' x 8' Dock Level Door: (1) 8' x 8' Building Height: 10' Year Built: 1952 Construction: Brick and Block

### **Property Facts**

Apx. 95% of Building Gutted New TPO Roof as Shown Roof in Center Repaired Roof on Portion Removed Roof on Portion to be Removed Needs Electrical and Plumbing

\*Owner is willing to continue renovations based on negotiations\*

# Rear View of Building

## Side View of Building

\*Note the Door Can Be Drive in or Dock Level Subject to Grading

4,750 SF +/- Section – New Roof – No Plumbing

5,000 +/- SF Section – Center Bldg – Repaired Roof – Formerly Two Restrooms