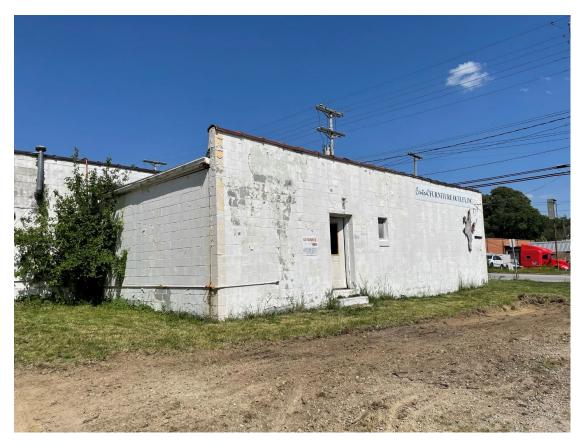

# Rear View of Building

## Side View of Building

\*Note the Door Can Be Drive in or Dock Level Subject to Grading

4,750 SF +/- Section – New Roof – No Plumbing

5,000 +/- SF Section – Center Bldg – Repaired Roof – Formerly Two Restrooms

5,082 SF +/- Section - No Roof - Formerly Two Restrooms

Apx. 900 SF Section – Roof Collapsed Not Demolished