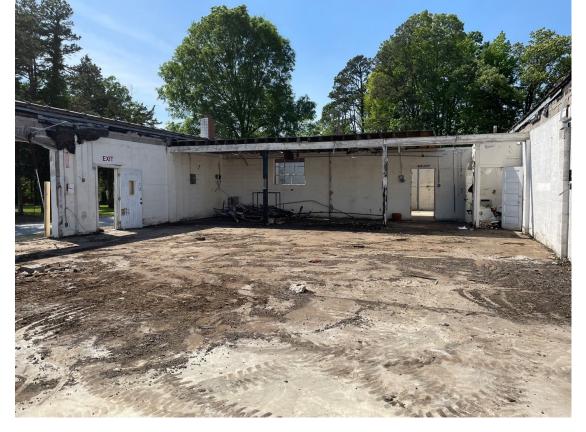

### **Property Facts**

Apx. 95% of Building Gutted New TPO Roof as Shown Roof in Center Repaired Roof on Portion Removed Roof on Portion to be Removed Needs Electrical and Plumbing

\*Owner is willing to continue renovations based on negotiations\*

### The Property is Basically a Shell Providing Several Possibilities

Single User Storage Warehouse Mini Storage Office / Warehouse Manufacturing

## Potential for Single or Multiple Occupants

This Building is Basically a Shell All Electrical, HVAC and Plumbing Fixtures Have Been Removed

No warranty or representation, expressed or implied, is made as to the accuracy of the information contained herein and same is submitted subject to errors, omissions, changes of price, rental or other conditions, withdrawn without notice, and to any specific listing conditions imposed by our principals