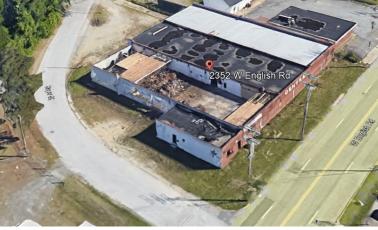

### **Building Sketch**

### Overview

Building Size: 15,725+/- SF Land Area (acre): 0.62+/-Zoning: Heavy Industrial Drive-In Doors: (2) 8' x 8' Dock Level Door: (1) 8' x 8' Building Height: 10' Year Built: 1952 Construction: Brick and Block