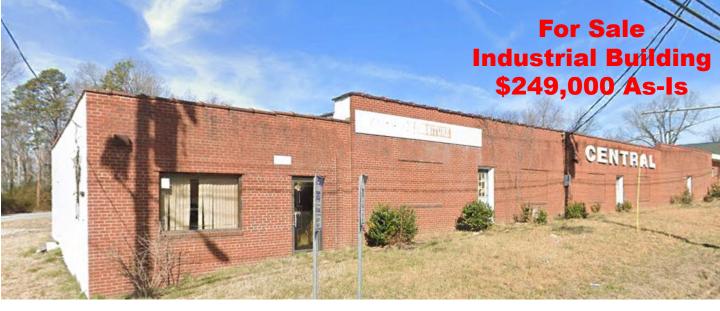

## 2352 W English Road High Point, NC 27262

### Overview

Building Size: 15,725+/- SF Land Area (acre): 0.62+/-Zoning: Heavy Industrial Drive-In Doors: (2) 8' x 8' Dock Level Door: (1) 8' x 8' Building Height: 10' Year Built: 1952 Construction: Brick and Block

### **Property Facts**

Apx. 95% of Building Gutted New TPO Roof as Shown Roof in Center Repaired Roof on Portion Removed Roof on Portion to be Removed Needs Electrical and Plumbing

\*Owner is willing to continue renovations based on negotiations\*