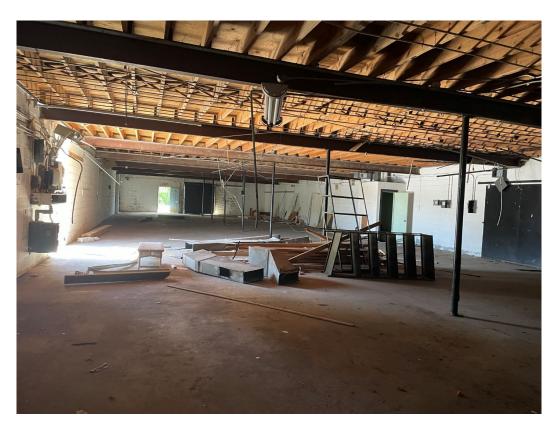

### **Property Facts**

Apx. 95% of Building Gutted New TPO Roof as Shown Roof in Center Repaired Roof on Portion Removed Roof on Portion to be Removed Needs Electrical and Plumbing

\*Owner is willing to continue renovations based on negotiations\*

### The Property is Basically a Shell Providing Several Possibilities

Single User Storage Warehouse Mini Storage Office / Warehouse Manufacturing

## Potential for Single or Multiple Occupants

This Building is Basically a Shell All Electrical, HVAC and Plumbing Fixtures Have Been Removed

No warranty or representation, expressed or implied, is made as to the accuracy of the information contained herein and same is submitted subject to errors, omissions, changes of price, rental or other conditions, withdrawn without notice, and to any specific listing conditions imposed by our principals