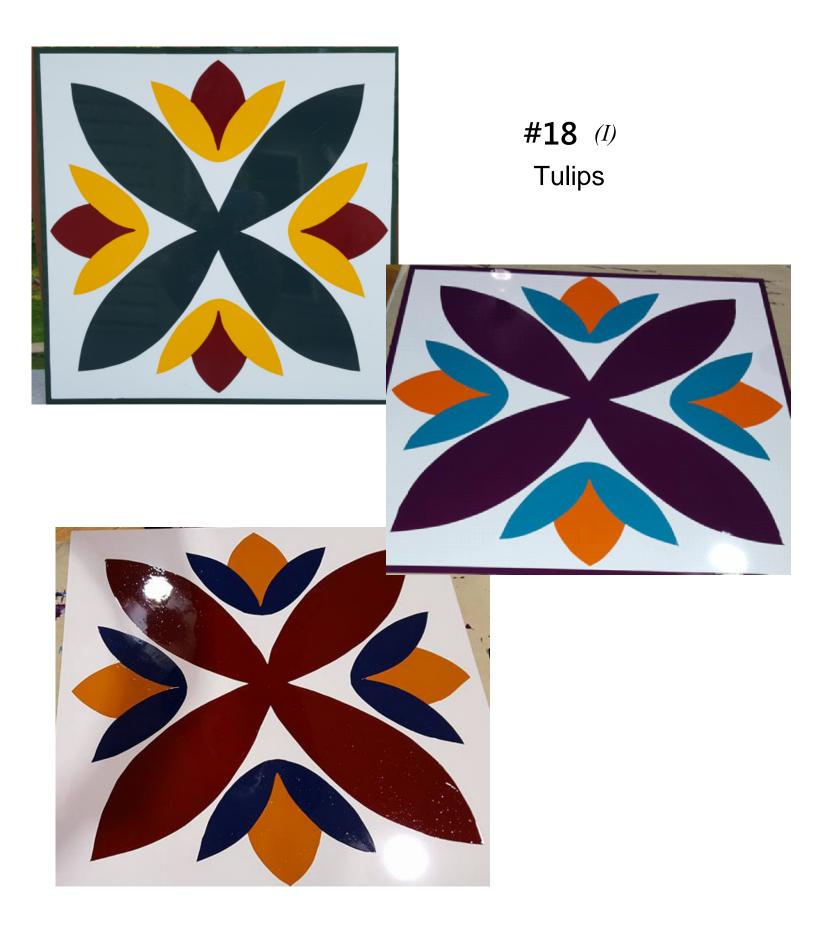

#14 (E) Martha Washington

Difficult = lots of curved lines to cut and/or lots of color-next-to-color freehand painting

**#16** (E)

\*\* \$10 EXTRA for custom lettering done by Hugh \*\*

**#19**(*E*) \*WHITE PANEL\*