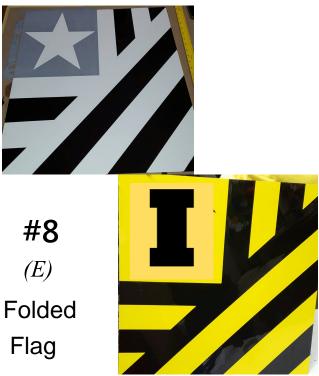

**#19**(E) \*YELLOW PANEL\*

**#20**(*E*) Bear Paw

(E) **#21** Diamond Knot (I)

**#22** (E)

**#24** (E)

**#25** (E)

**#26** (E)

#29 (E) Sunflower