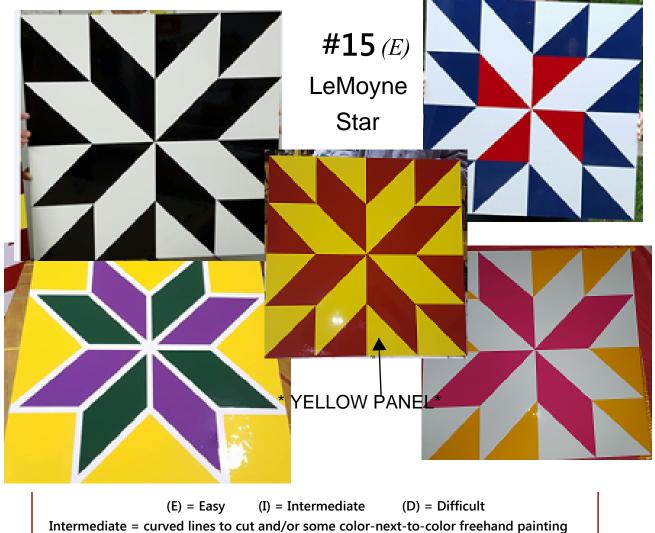

#14 (E) Martha Washington

Difficult = lots of curved lines to cut and/or lots of color-next-to-color freehand painting

**#16** (E)

\*\* \$10 EXTRA for custom lettering done by Hugh \*\*

**#19**(*E*) \*WHITE PANEL\*