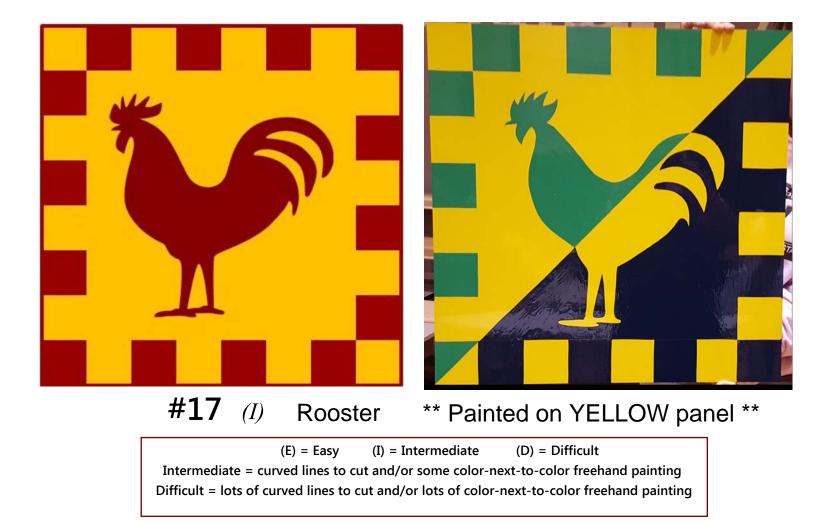

#14 (E) Martha Washington

Difficult = lots of curved lines to cut and/or lots of color-next-to-color freehand painting

**#16** (E)

\*\* \$10 EXTRA for custom lettering done by Hugh \*\*

**#19**(*E*) \*WHITE PANEL\*