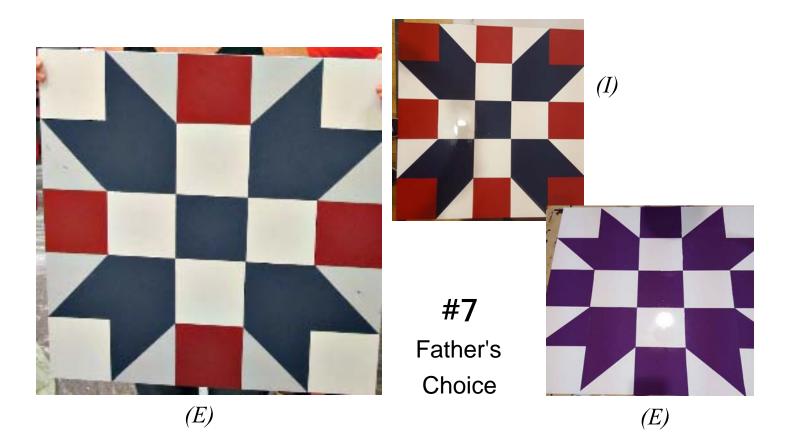

#14 (E) Martha Washington

Difficult = lots of curved lines to cut and/or lots of color-next-to-color freehand painting

**#16** (E)

\*\* \$10 EXTRA for custom lettering done by Hugh \*\*

**#19**(*E*) \*WHITE PANEL\*