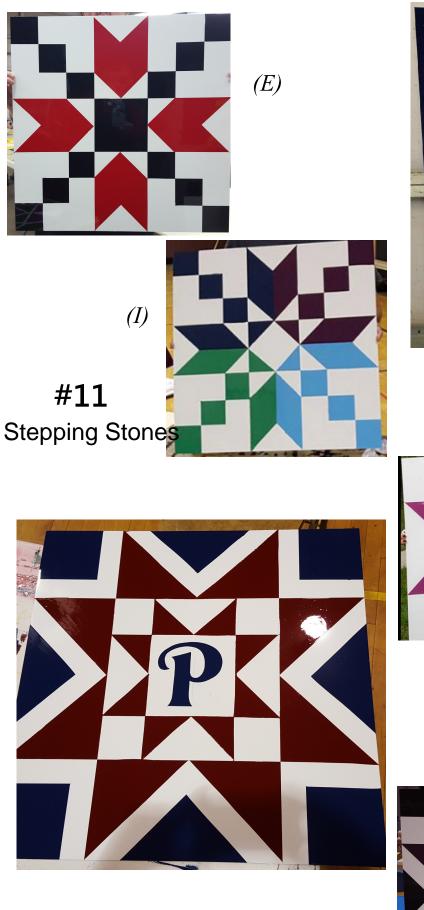

## \*YELLOW PANEL\*

*(E)* 

#10

\*\* \$10 EXTRA for custom lettering done by Hugh \*\*

(E)

(E)

\*\* \$10 EXTRA for custom lettering done by Hugh \*\*

**#12** (E) Cardinal