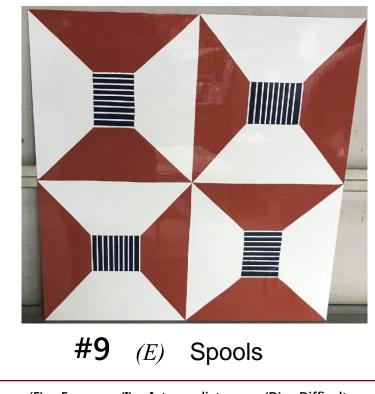

## \*YELLOW PANEL\*

*(E)* 

#10

\*\* \$10 EXTRA for custom lettering done by Hugh \*\*

(E)

(E)

\*\* \$10 EXTRA for custom lettering done by Hugh \*\*

**#12** (E) Cardinal