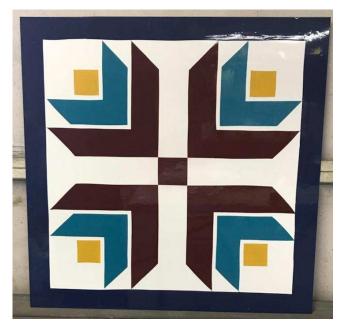

(E) = Easy (I) = Intermediate (D) = Difficult Intermediate = curved lines to cut and/or some color-next-to-color freehand painting Difficult = lots of curved lines to cut and/or lots of color-next-to-color freehand painting