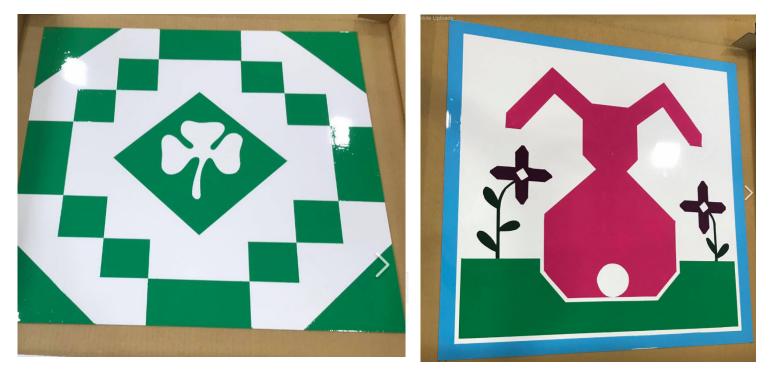

or ISU\* **#19**(E)



\*YELLOW PANEL\*





### \*YELLOW PANEL\*





#20 (E) Bear Paw



(E) **#21** Diamond Knot (I)



**#22** (E)



**#23** (E)





**#24** (E)

\*\* \$10 EXTRA for custom lettering done by Hugh \*\*





**#25** (E)





#29 (E) Sunflower

#30 (E) Fireworks

#### \*YELLOW PANEL\*

#### \*YELLOW PANEL\*





**#31**(*I*) \*Indicate panel color and Herky or Cylone design\*

\*\* \$10 EXTRA for custom "ISU" lettering \*\*





#32 (E) Spider Web





**#34** (*I*)



#35 *(E)* 



**#36** (E)



**#37** (E)







\*YELLOW PANEL\*



#43 (I)

\*WHITE PANEL\*



**#44***(E)* 

\*YELLOW PANEL\* **#45**(E)





**#47** (*I*)



**#48** (E)

**#49** (E)





**#51** (E)



#52 (I)

**#53** (E)

## **HOLIDAY BARN QUILTS**





**#13** (E) \*Indicate Heart\*

**#54** (*I*)



#55 (E)

#56 (E)



**#57** (*I*)



#59 (E)