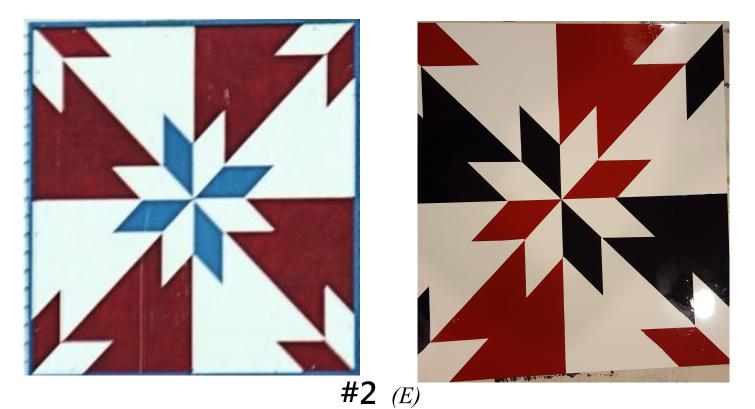

**#12** (E)

#14 (E) Martha Washington

#15 (E) LeMoyne Star

**#16** (E)

\*\* \$10 EXTRA for custom lettering done by Hugh \*\*

**#18** (*I*) Tulips

\*Indicate panel color and Herky or ISU\* **#19**(E)

\*YELLOW PANEL\*