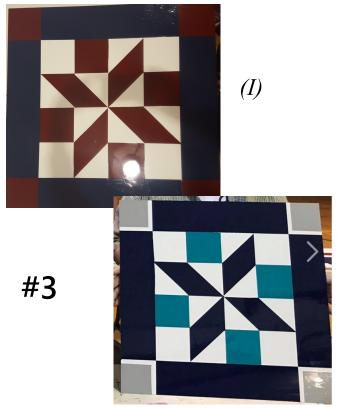

# BARNS & BREWS Barn Quilt Catalog September 2019

Call or Text Deanna = 319-560-6789 Facebook @ BARNS & BREWS Webpage @ <u>barnsandbrews.com</u>

PILA

**#1** (D)

(E)

Intermediate = curved lines to cut and/or some color-next-to-color freehand painting Difficult = lots of curved lines to cut and/or lots of color-next-to-color freehand painting