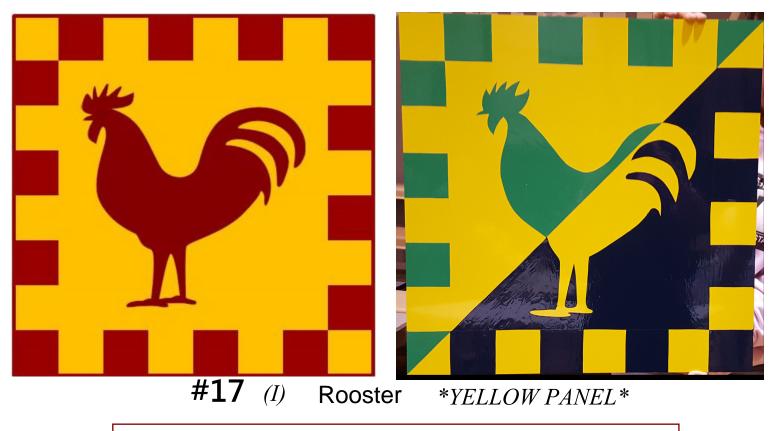

**#12** (E)

#14 (E) Martha Washington

#15 (E) LeMoyne Star

**#16** (E)

\*\* \$10 EXTRA for custom lettering done by Hugh \*\*

**#18** (*I*) Tulips

\*Indicate panel color and Herky or ISU\* **#19**(E)

\*YELLOW PANEL\*