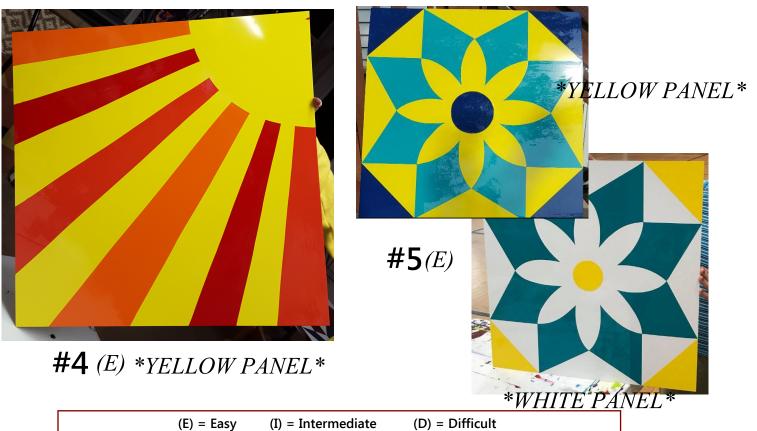

#6 (I) Cats

\*YELLOW PANEL\*

**#10**(E)

\*\* \$10 EXTRA for custom lettering done by Hugh \*\*

\*YELLOW PANEL\*

\*WHITE PANEL\*

**#13** (E)

\*\* \$10 EXTRA for custom lettering done by Hugh \*\*