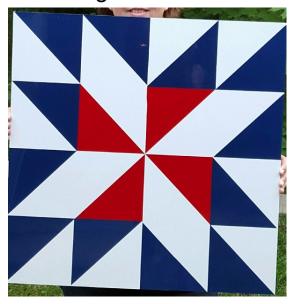

**#12** (E)

#14 (E) Martha Washington

#15 (E) LeMoyne Star

**#16** (E)

\*\* \$10 EXTRA for custom lettering done by Hugh \*\*

**#18** (*I*) Tulips

\*Indicate panel color and Herky or ISU\* **#19**(E)

\*YELLOW PANEL\*