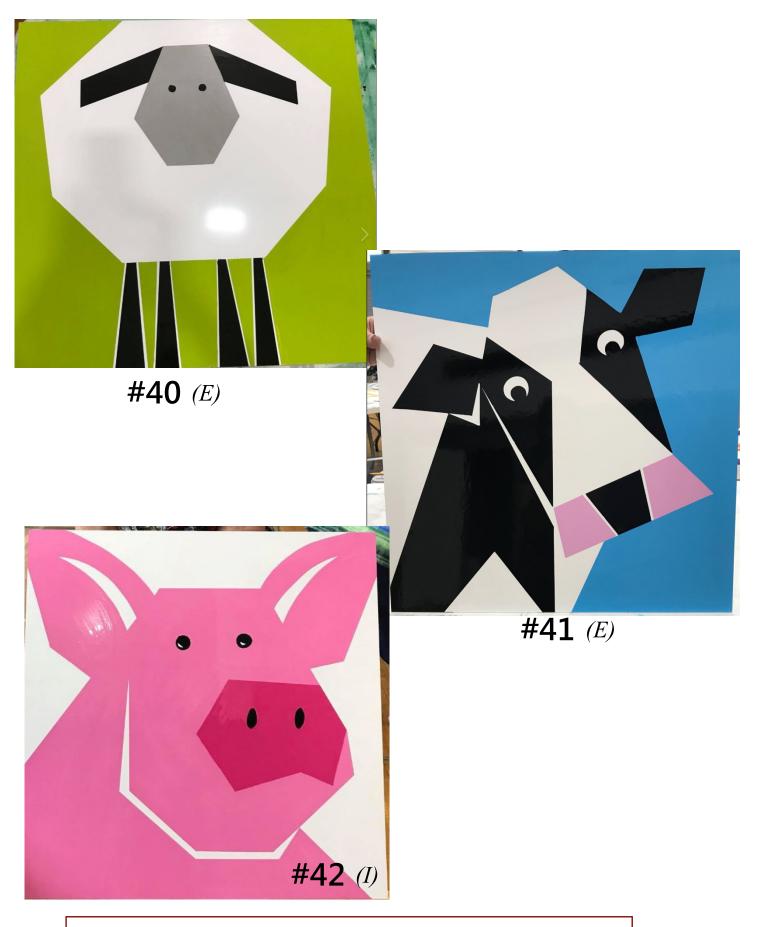

\*YELLOW PANEL\*

#43 (I)

\*WHITE PANEL\*

**#44***(E)* 

\*YELLOW PANEL\* **#45**(E)

**#47** (*I*)

**#48** (E)

**#49** (E)