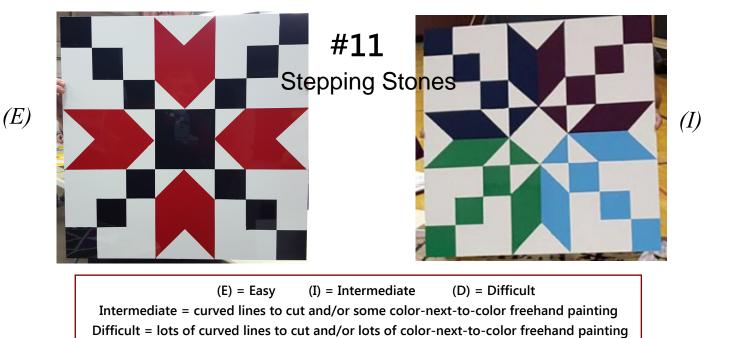

(E) = Easy (I) = Intermediate (D) = Difficult Intermediate = curved lines to cut and/or some color-next-to-color freehand painting Difficult = lots of curved lines to cut and/or lots of color-next-to-color freehand painting