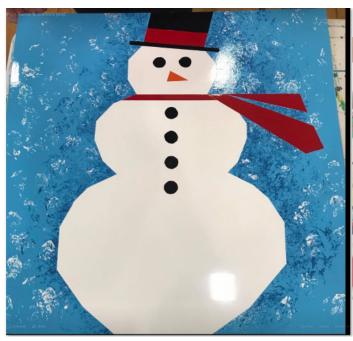

## **HOLIDAY BARN QUILTS**

**#13** (E) \*Indicate Heart\*

**#54** (*I*)

#55 (E)

#56 (E)

**#57** (*I*)

#59 (E)