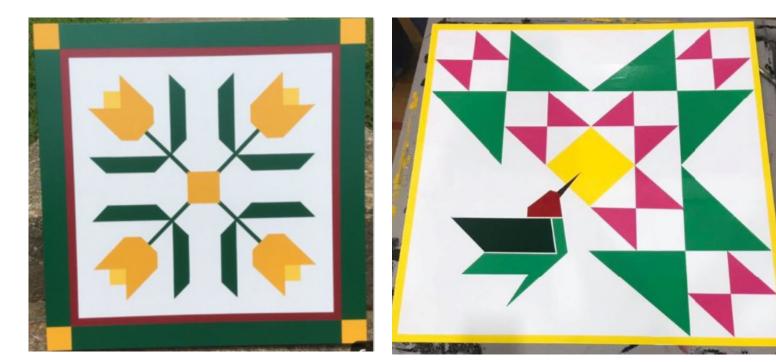

**#12** (E)

#14 (E) Martha Washington

#15 (E) LeMoyne Star

**#16** (E)

\*\* \$10 EXTRA for custom lettering done by Hugh \*\*

**#18** (*I*) Tulips

\*Indicate panel color and Herky or ISU\* **#19**(E)

\*YELLOW PANEL\*