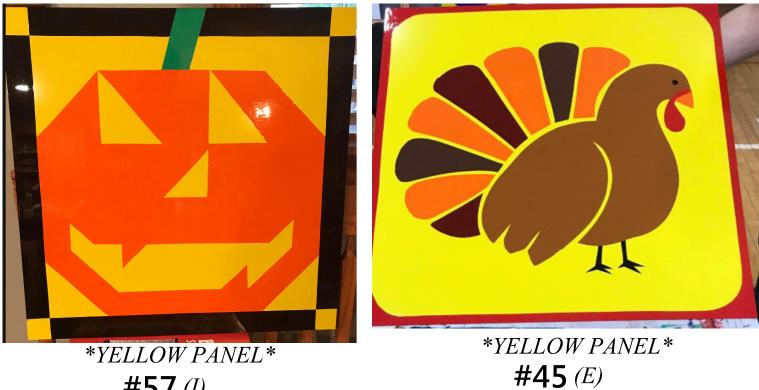

## **HOLIDAY BARN QUILTS**

**#13** (E) \*Indicate Heart\*

**#54** (*I*)

#55 (E)

#56 (E)

**#57** (*I*)

#59 (E)