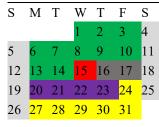

**CLOSED** 

May 10th – 20th: Spring FAST Testing

March 2022

13 Instructional days

April 2022

19 Instructional days

**May 2022** 

21 Instructional days