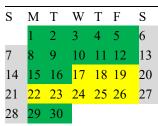

December 2021

August 2021

M T W T F

10 Instructional days

January 2022

20 Instructional days

February 2022 W T F 10 11 12 13 14 15 16 17 18 19 22 23 24 25 26 20 21 27 28

18 Instructional days