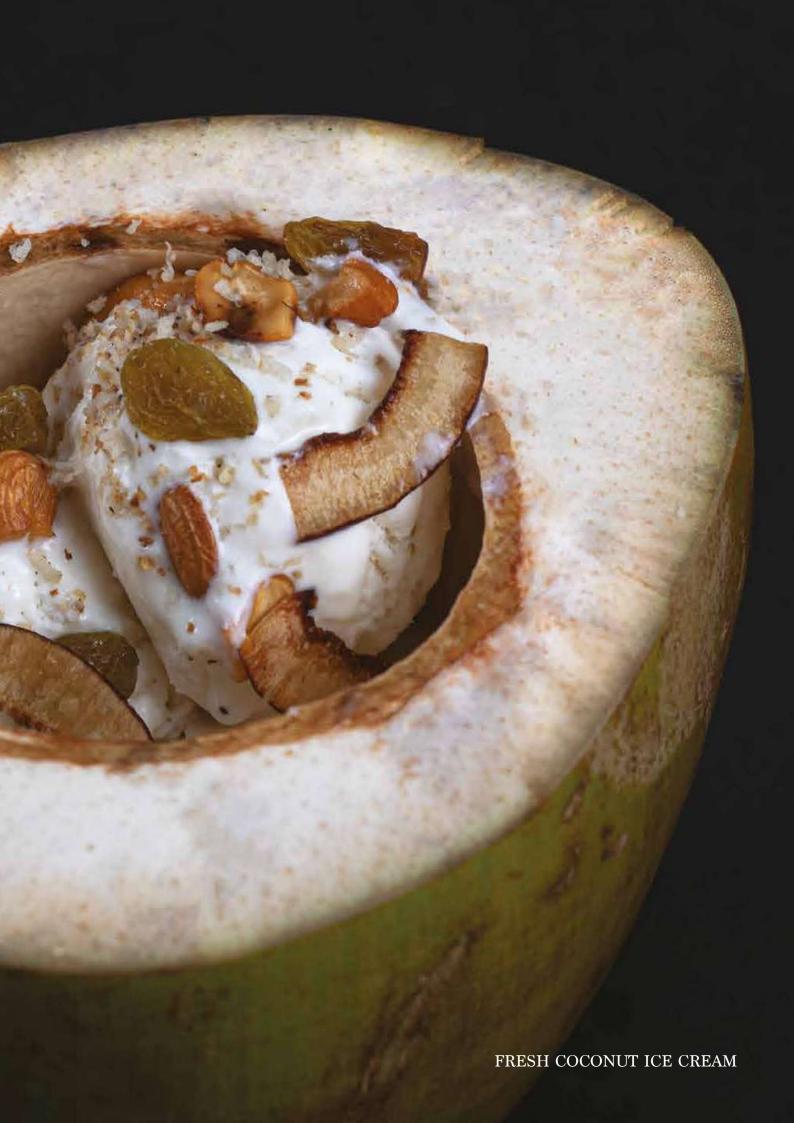

#### © FRESH TENDER COCONUT ICE-CREAM

250

The rich and creamy ice cream made from fresh coconuts engulfed in a fresh tender coconut topped with fresh malai cashew nuts and dried coconut strips will surely take you on a tropical journey