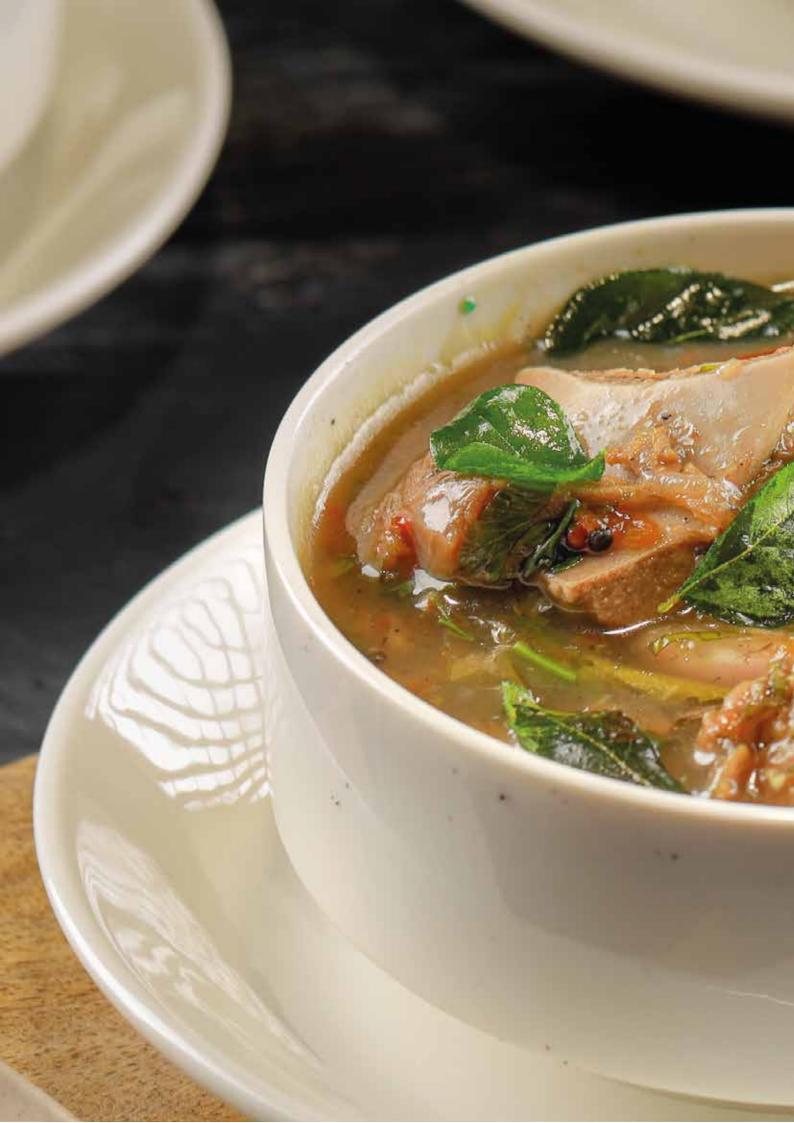

## ♠ ATTIN KAL SOUP (MUTTON BONE) •

Kerala traditional delicacy made from leg bones of lamb; slow cooked in a peppery broth seasoned with ginger garlic to deliver a delicious experience