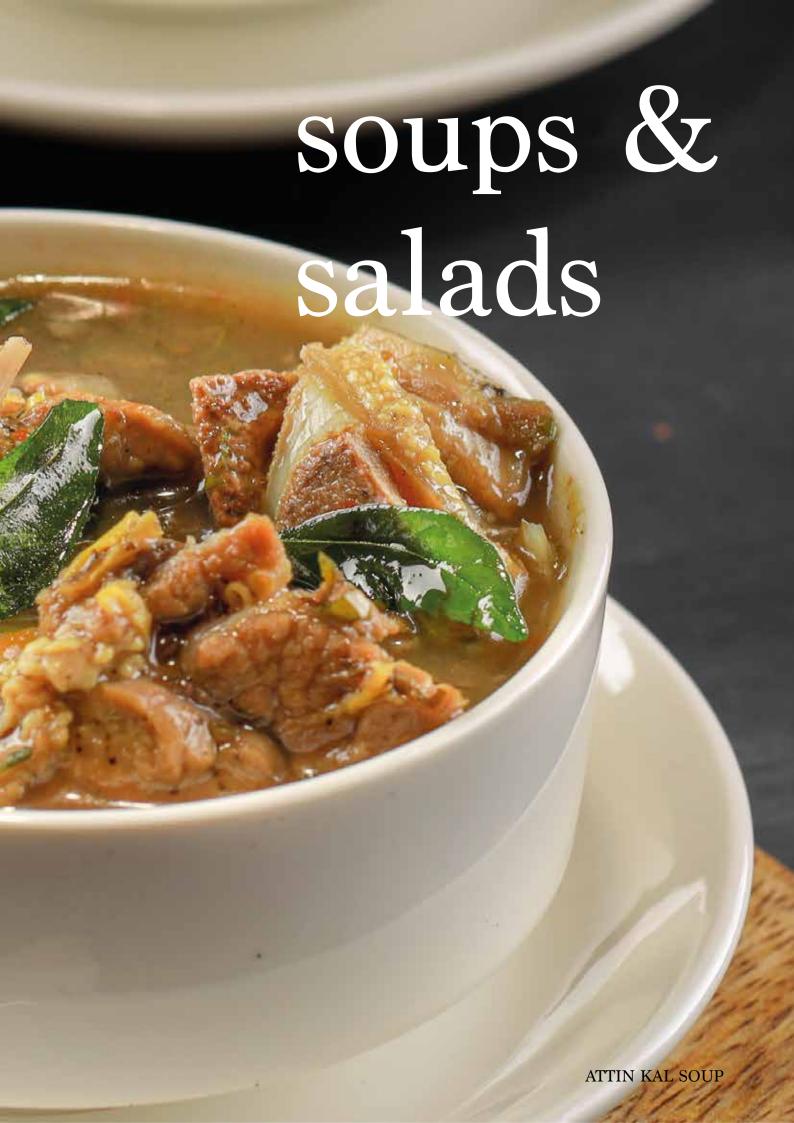

## SOUPS

## ♠ ATTIN KAL SOUP (MUTTON BONE) •

Kerala traditional delicacy made from leg bones of lamb; slow cooked in a peppery broth seasoned with ginger garlic to deliver a delicious experience