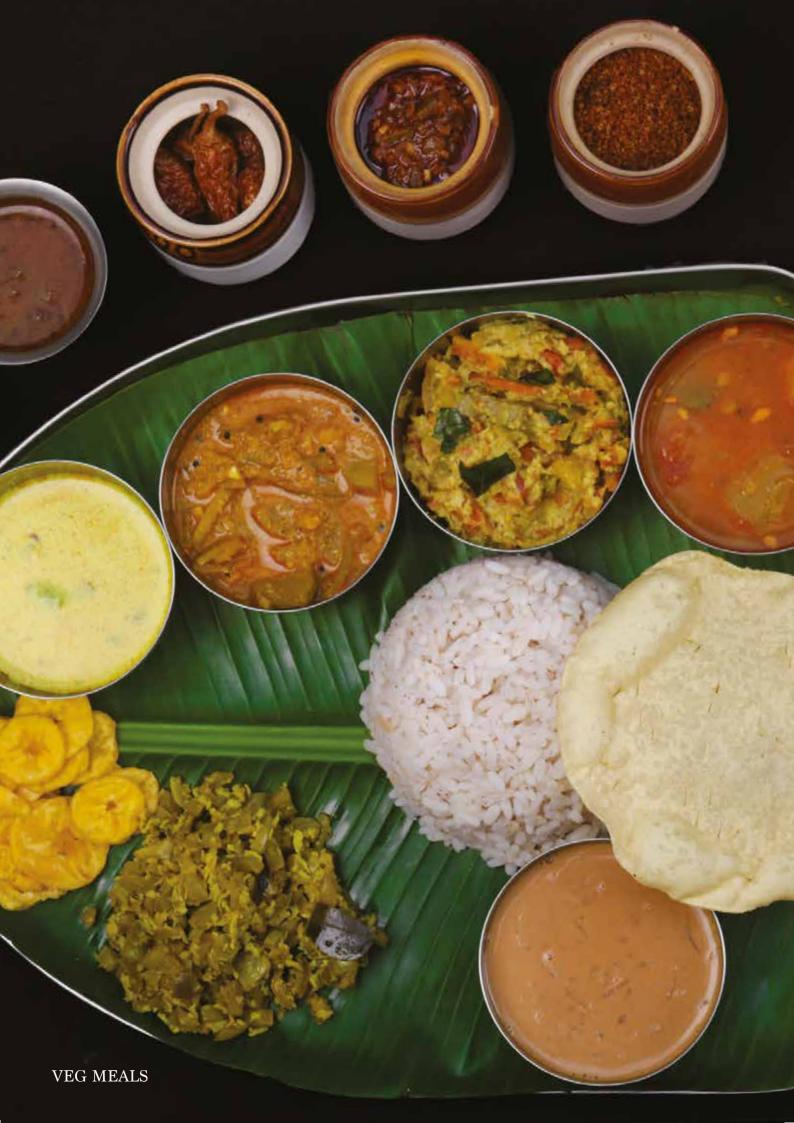

A feast fit for the Kings, Vegetarian Sadhyas were a major part of the Royal families and Hindu Nair ceremonies and were served on large banana leaves for an authentic experience. Our signature Unlimited Veg Meal is heavy on the stomach. But surprisingly light on the pocket.

## MEALS (12PM - 4PM)

Enjoy a complete Banana Leaf Meal experience with Banana Chips , Avial, Thoran, Sambar, Kootu Curry, Moru Curry Rasam, Moru Velam, Rice, Payasam, Papaddam & Pickle Condiments served unlimted. You can choose a limited portion mini set of Add On as per your choice to make your special meal extra special

| Veg Meal Unlimited                                | 300 |
|---------------------------------------------------|-----|
| MINI ADD ONS                                      |     |
| Limited Portion Mini Sets to add to your Veg Meal |     |
| Chicken Curry                                     | 200 |
| Chicken Fry                                       | 200 |
| Buff Curry (Full Portion)                         | 430 |
| Buff Fry (Full Portion)                           | 430 |
| Bangda Curry (Full Portion)                       | 400 |
| • Mandeli Fry                                     | 200 |
| Paneer Curry                                      | 200 |
| PaneerRoast                                       | 200 |
| Egg Omelette                                      | 100 |
| Egg Roast                                         | 150 |
| Prawns Fry                                        | 300 |
| Prawns Curry                                      | 300 |
| Surmai Fry (Full Portion)                         | 570 |
| Surmai Curry (Full Portion)                       | 600 |