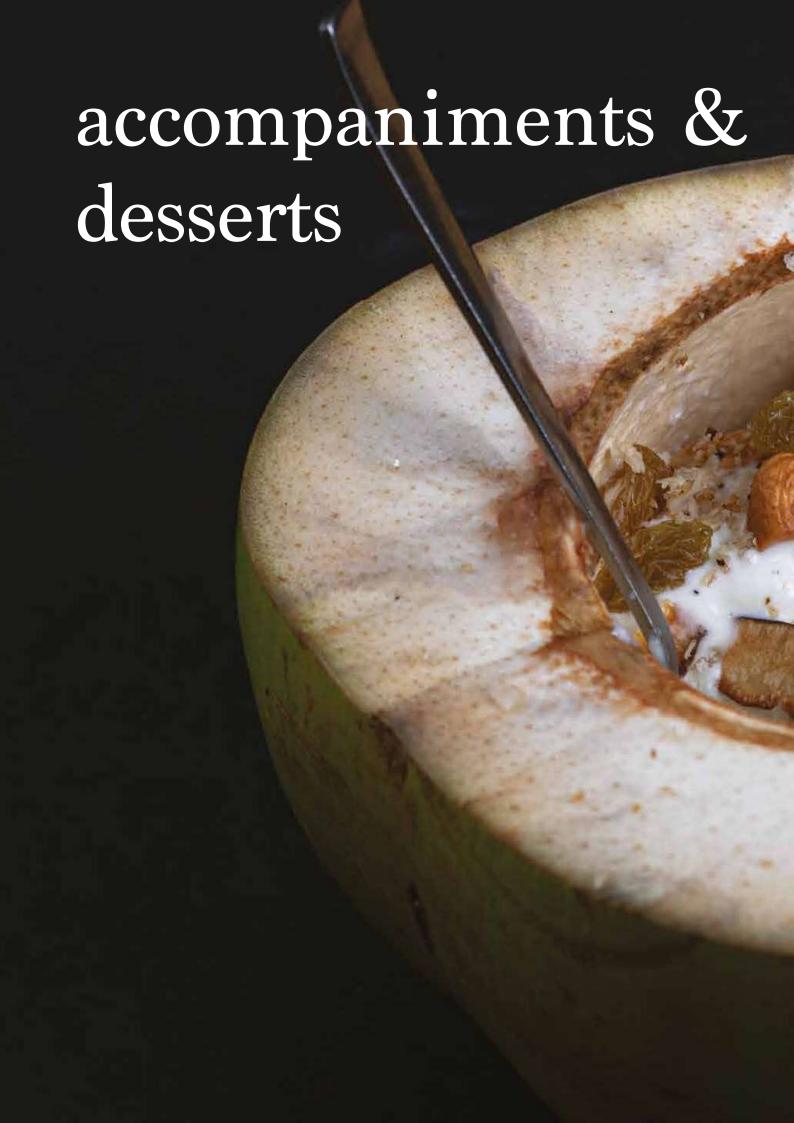

#### PAYASAM OF THE DAY

150

Payasam is a sweet preparation that is a perennial favourite of the people of Kerala. It is so called because it is made of milk (payas) in combination of jaggery and coconuts paired with either vermicelli or ada (rick flakes)