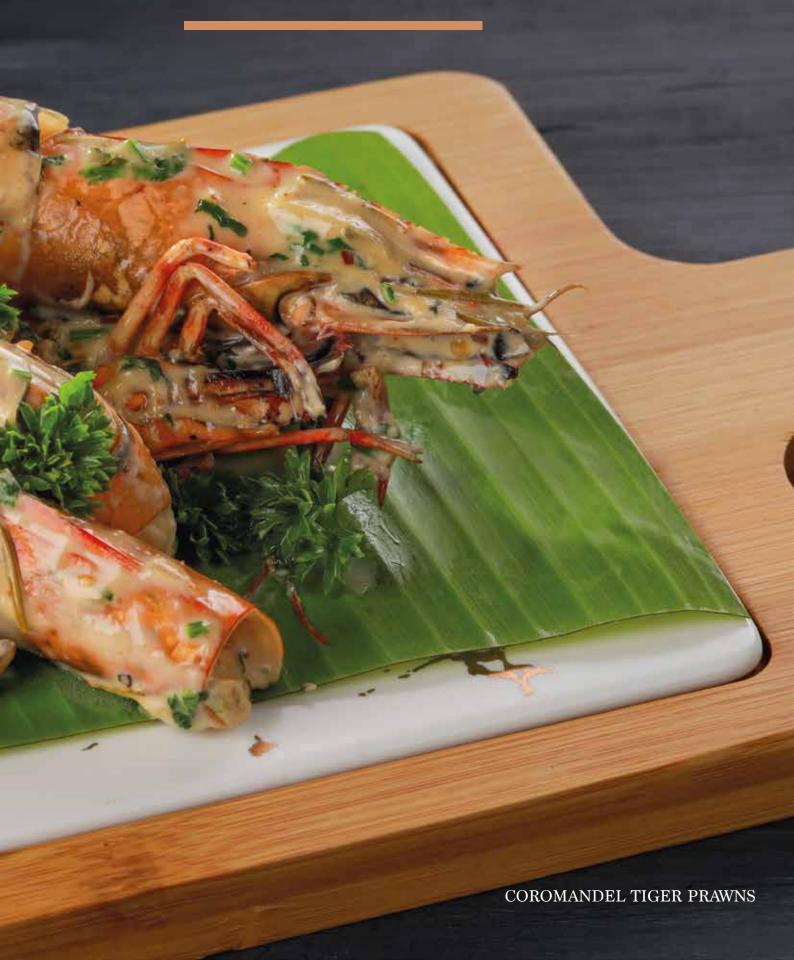

#### • COROMANDEL TIGER PRAWNS

900

A famous dish from "Coromandel coastal"area, made of prawns, herbs and coconut milk sautéed with ginger garlic and pepper (4 PCS / 300 GMS)