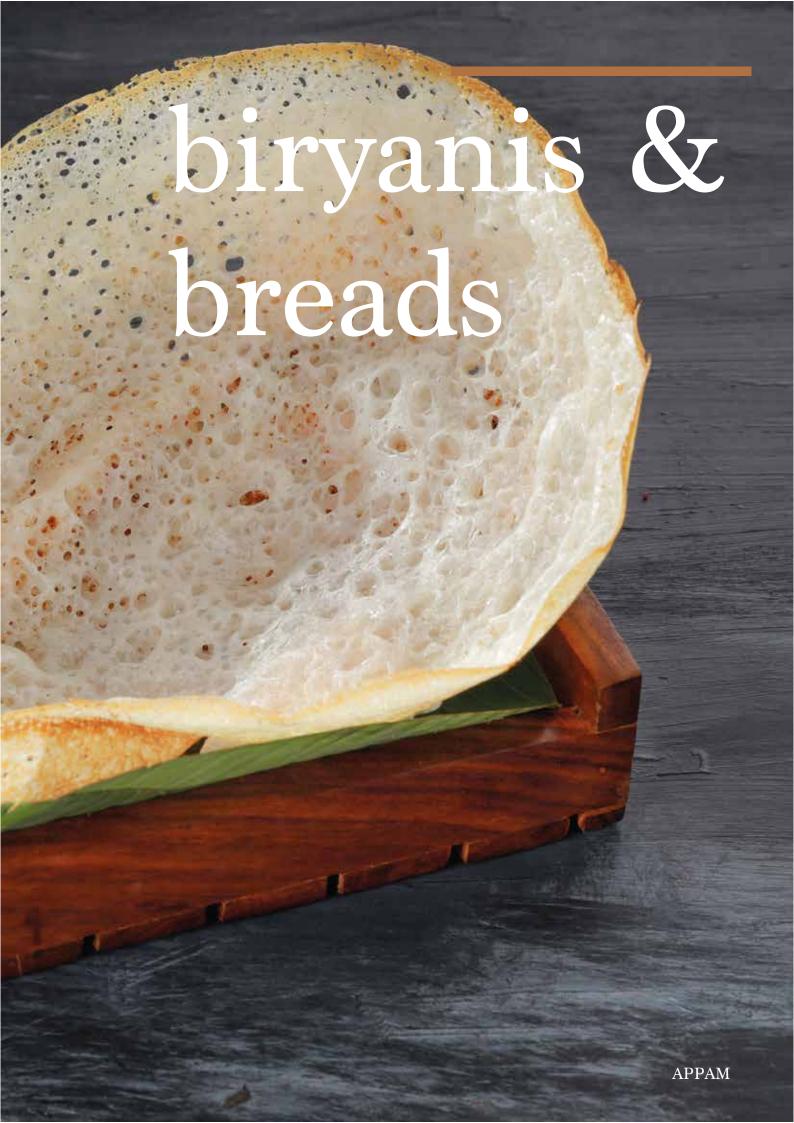

## KERALA BREADS

| <b>()</b> | APPAM                                                    | 40 |
|-----------|----------------------------------------------------------|----|
|           | Appam (also known as "palappam") are tasty, lacy and     |    |
|           | fluffy pancakes or hoppers from the Kerala cuisine that  |    |
|           | are made from ground, fermented rice and coconut batter. |    |
|           | Thin and crispy around the edges with soft fluffy center |    |