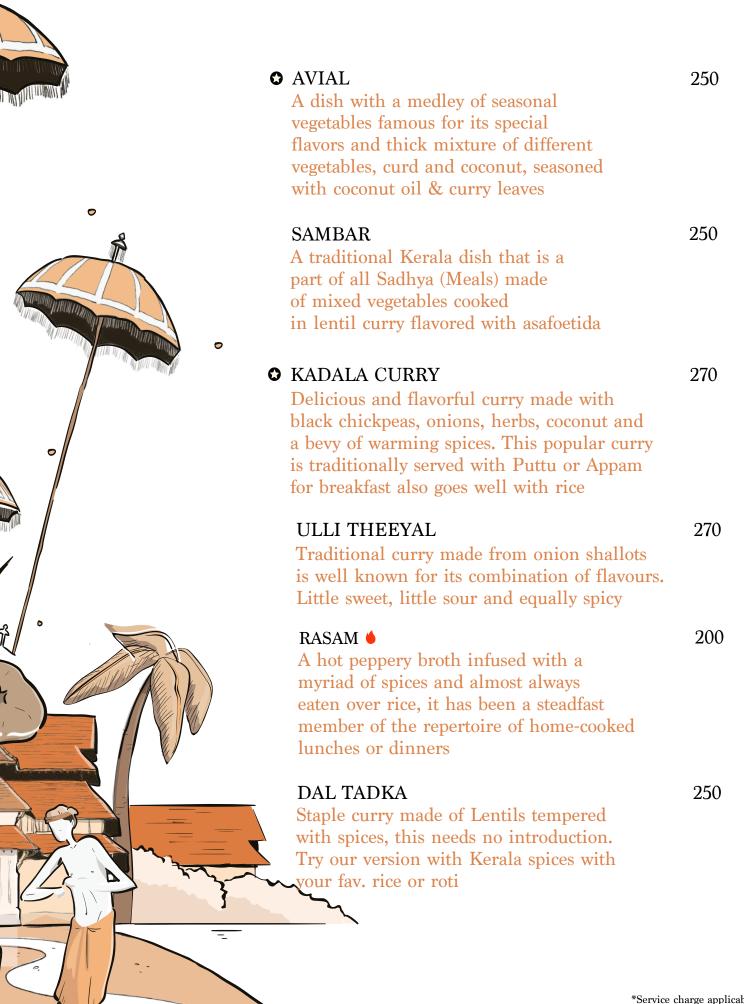

## NON VEG MAIN COURSE

## CHICKEN MALABARI 370 Very famous chicken curry in Malabar made of cashew and browned coconut gravy along with other Kerala spices and masala ✿ CHICKEN PEPPER MASALA ● 370 Typical home made, (without coconut) having flavors of pepper mixed with garam masala, garlic ginger and lot of onions and Kerala spices makes this dish unique and tasty CHICKEN STEW 400 A delicious creamy curry in coconut milk with potatoes and carrots in mild spices. It is a great combo with Appam and Parotta CHICKEN MAPPAS 400 Right out of the 'God's own country's' kitchen, the mappas is a guintessential Kerala specialty of chicken cooked in delicious creamy curry made using coconut milk and mild spices • AMMACHI KOZHI CURRY 380 A mouth watering country-style authentic syrian catholic prepration of mixing kerala spices with onions, tomato, curry leaves and freshly prepared coconut milk and cooking to perfection