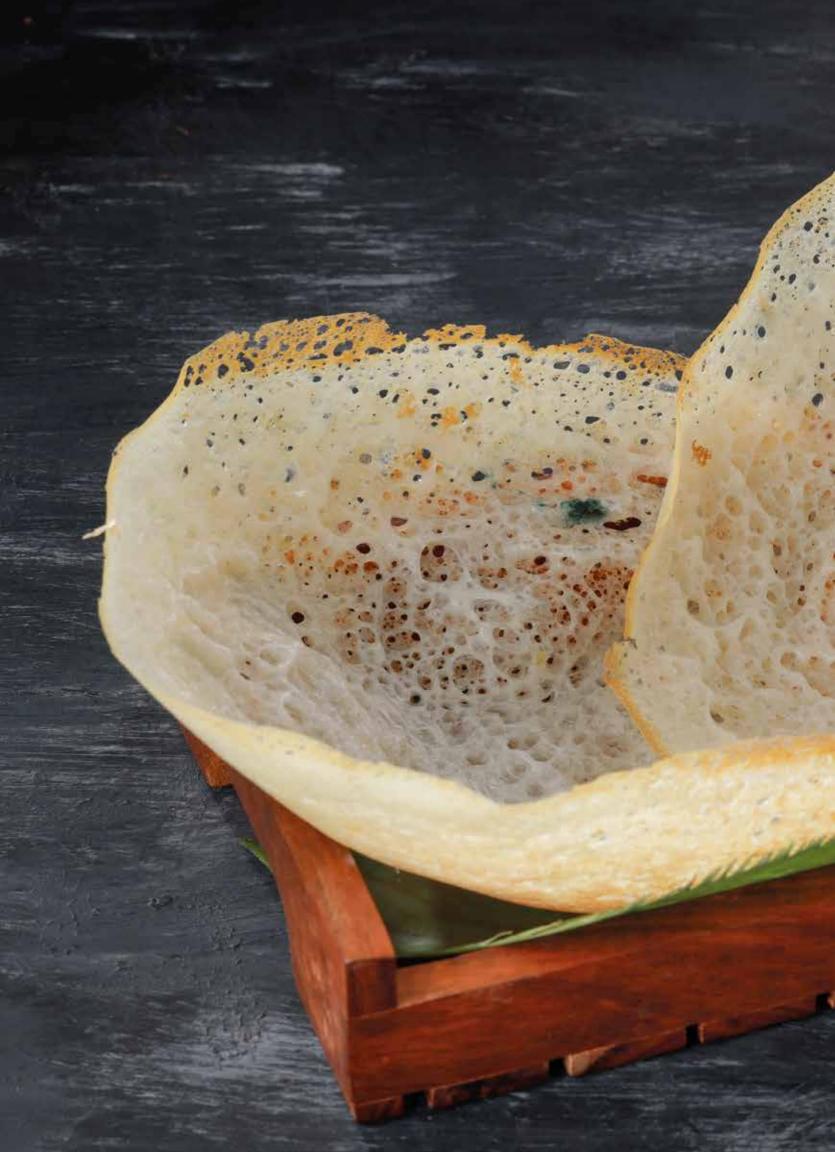

## KERALA BREADS

| <b>()</b> | APPAM                                                    | 40 |
|-----------|----------------------------------------------------------|----|
|           | Appam (also known as "palappam") are tasty, lacy and     |    |
|           | fluffy pancakes or hoppers from the Kerala cuisine that  |    |
|           | are made from ground, fermented rice and coconut batter. |    |
|           | Thin and crispy around the edges with soft fluffy center |    |