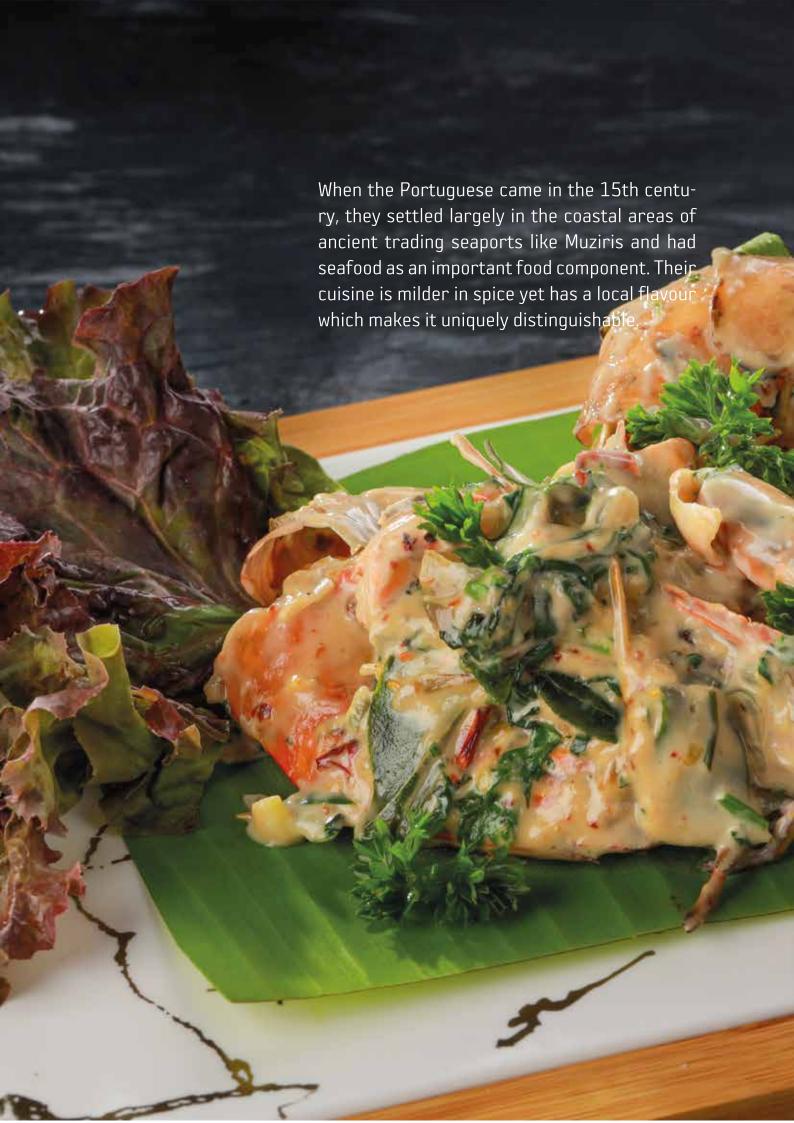

#### • COROMANDEL TIGER PRAWNS

900

A famous dish from "Coromandel coastal"area, made of prawns, herbs and coconut milk sautéed with ginger garlic and pepper (4 PCS / 300 GMS)