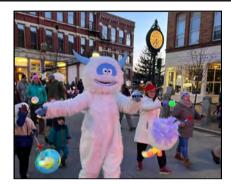

### **WINTERFEST**

A one-day heartwarming & inclusive activity-driven event featuring The Yeti and Lantern Parade.

Avg. Attendance: 500+