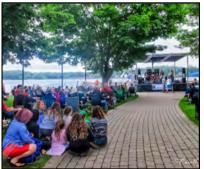

### **SUMMER CONCERT SERIES**

24+ free concerts in 2 downtown parks, 3 times a week for 8+ weeks Avg. Attendance: 3600+

FOUNDATION SUSTAINING

\$2500 SEASON \$1250 SEASON \$600 SEASON \$350 SEASON

YES, I'D LIKE TO SPONSOR THIS SEASON OF DOWNTOWN EVENTS