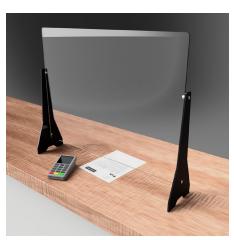

## SAFETY BARRIER

The Safety Barrier is designed to provide improved protection for interactions between employees and customers. Made with acrylic material, the Safety Barrier protects while maintaining a low

level of visibility and an aesthetics quality that won't intrude on your businesses atmosphere.

## SAFETY BARRIERS

AVAILABLE WITH THE CHOICE OF BLACK OR CLEAR LEGS

The Safety Barriers are made with a high quality 3/16" acrylic panel that is available in various sizes and features to best suit your work space. The panel is attached to 1/4" thick legs with aluminum perpendicular fork standoff screws that gives it a rigid build that sits planted firmly on any surface.

BLACK LEGS | SB3123-BLK CLEAR LEGS | SB3123

Square panel that can be adjusted upward giving 0-3" gap at the near the bottom.

BLACK LEGS | SB2323-BLK CLEAR LEGS | SB2323