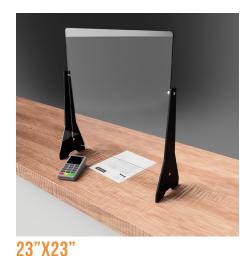

**31"X23" SLOTTED**12" Wide x 3" high slot near bottom.

BLACK LEGS | SB3123-S-BLK CLEAR LEGS | SB3123-S

**23"X23" SLOTTED**12" Wide x 3" high slot near bottom.

BLACK LEGS | SB2323-S-BLK CLEAR LEGS | SB2323-S