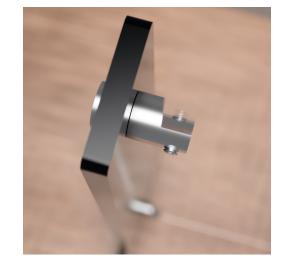

## SAFETY BARRIERS

AVAILABLE WITH THE CHOICE OF BLACK OR CLEAR LEGS

The Safety Barriers are made with a high quality 3/16" acrylic panel that is available in various sizes and features to best suit your work space. The panel is attached to 1/4" thick legs with aluminum perpendicular fork standoff screws that gives it a rigid build that sits planted firmly on any surface.