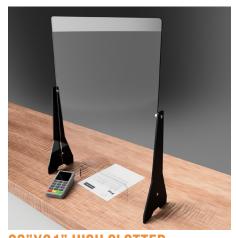

## SAFETY BARRIER

The Safety Barrier is designed to provide improved protection for interactions between employees and customers. Made with acrylic material, the Safety Barrier protects while maintaining a low

level of visibility and an aesthetics quality that won't intrude on your businesses atmosphere.

## SAFETY BARRIERS

AVAILABLE WITH THE CHOICE OF BLACK OR CLEAR LEGS

The Safety Barriers are made with a high quality 3/16" acrylic panel that is available in various sizes and features to best suit your work space. The panel is attached to 1/4" thick legs with aluminum perpendicular fork standoff screws that gives it a rigid build that sits planted firmly on any surface.

**23"X31" HIGH SLOTTED**12" Wide x 3" high slot near bottom.

BLACK LEGS | SB2331H-S-BLK CLEAR LEGS | SB2331H-S

31"X23"
Regtangular panel that can be adjusted upward giving 0-3" gap at the near the bottom.