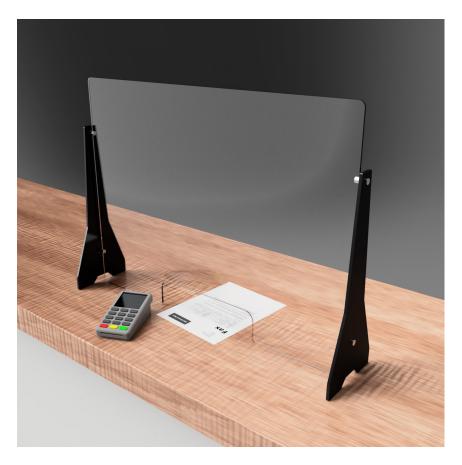

## SAFETY BARRIER

The Safety Barrier is designed to provide improved protection for interactions between employees and customers. Made with acrylic material, the Safety Barrier protects while maintaining a low

level of visibility and an aesthetics quality that won't intrude on your businesses atmosphere.

## SAFETY BARRIERS

AVAILABLE WITH THE CHOICE OF BLACK OR CLEAR LEGS

The Safety Barriers are made with a high quality 3/16" acrylic panel that is available in various sizes and features to best suit your work space. The panel is attached to 1/4" thick legs with aluminum perpendicular fork standoff screws that gives it a rigid build that sits planted firmly on any surface.