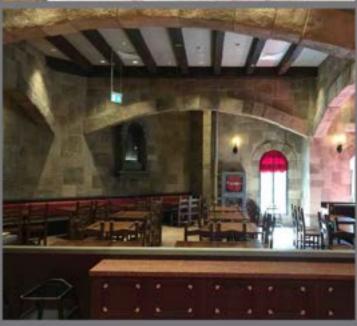

# **OUR PROJECTS**

GRP Sculpture and Stone Face Plaster

GRP Sculpture

GRP Medusa Sculpture, Structural Steel Pergola with GRP Timber Theme Cladding and Stone Face Plaster

Stone Face Plaster, GRP Water Feature & GRP Trident

GRP Sculpture & Stone Face Plaster

Structural Steel Pergola with GRP Timber Theme Cladding and Stone Face Plaster

Stone Face Plaster

Stone Face Plaster & GRP Trident

GRP Shower, Trident, Towel Bin & Trash Bin

GRP Signage, Stone Face Plaster & Stamped Concrete

GRP Signage

Stone Face Plaster, GRP Signage & Stamped Concrete