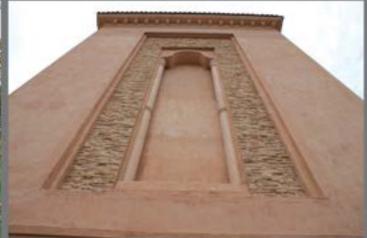

Artificial Carved Render to Match Stone Face.

Stone Face Samples

Artificial Carved Render to Match Stone Face.