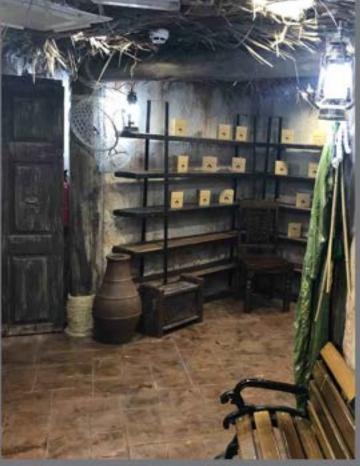

# **OUR PROJECTS**

GRP Sculpture and Stone Face Plaster

GRP Sculpture

GRP Medusa Sculpture, Structural Steel Pergola with GRP Timber Theme Cladding and Stone Face Plaster

Stone Face Plaster, GRP Water Feature & GRP Trident

GRP Sculpture & Stone Face Plaster

Structural Steel Pergola with GRP Timber Theme Cladding and Stone Face Plaster

Stone Face Plaster

Stone Face Plaster & GRP Trident

GRP Shower, Trident, Towel Bin & Trash Bin

GRP Signage, Stone Face Plaster & Stamped Concrete

GRP Signage

Stone Face Plaster, GRP Signage & Stamped Concrete