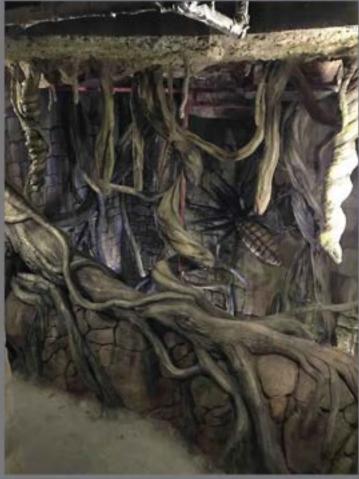

Manufacture and Installation of Artificial GRP Trees

Scultpure and Manufacture of Camel Spider Replica, GRP Artificial Rock Work, All Theming in Night Safari Enclosure Done by Desert Rockcraft.