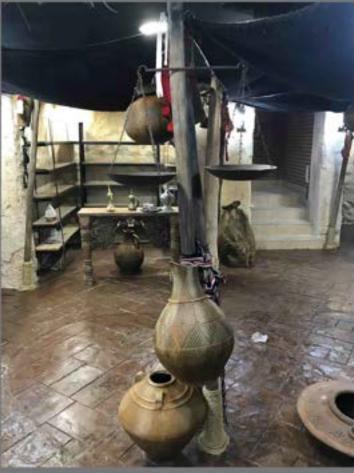

# Dubai Aquarium Krakens Layer

Design and Manufacture of giant Saula

Desert Rockcraft can also Manufacture any Custom Pot in all Sizes.