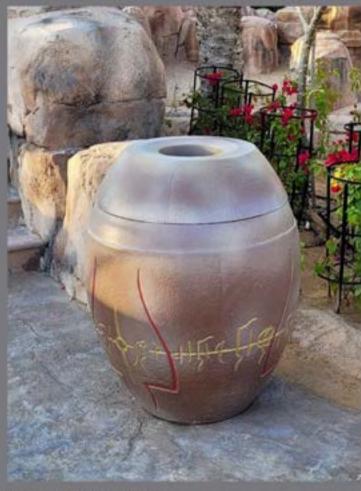

GRP Sculpture & Stone Face Plaster

Structural Steel Pergola with GRP Timber Theme Cladding and Stone Face Plaster

Stone Face Plaster

Stone Face Plaster & GRP Trident

GRP Shower, Trident, Towel Bin & Trash Bin