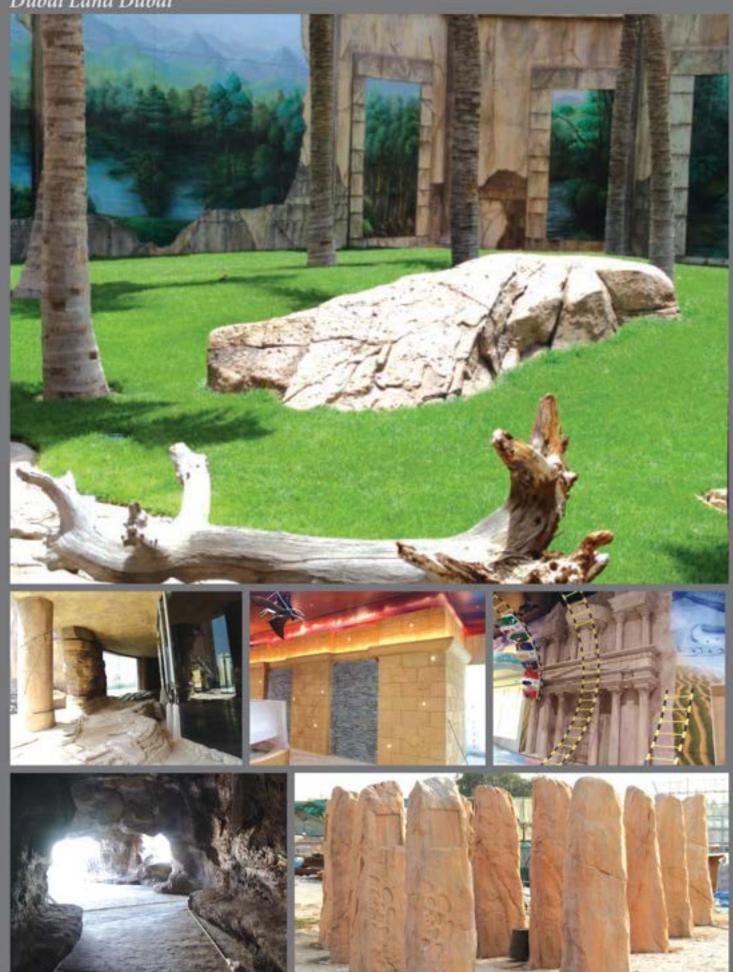

## Dubai Land Dubai

Manufacture and Supply of GRC Road Side Billards. Installation of 3000m<sup>2</sup> Stamped Colour Concrete. 800m<sup>2</sup> Internal Themed Facade. 80m<sup>2</sup> Themed Rockwork in Tiger Enclosure.