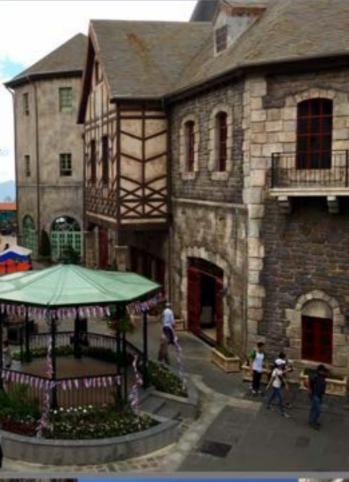

## Vietnam Bana Hills French Village

Application of 3500m<sup>2</sup> Stone Face Plaster. Application of 2500m<sup>2</sup> Themed Colour Plaster.

## Vietnam Ba Na Hills French Village

5000m2 Carved Stoneface Plaster

Application of 3500m<sup>2</sup> Stone Face Plaster. Application of 2500m<sup>2</sup> Themed Colour Plaster.