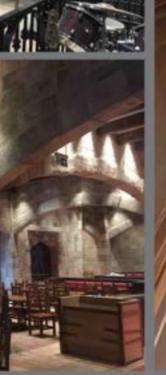

# **OUR PROJECTS**

GRP Sculpture and Stone Face Plaster

GRP Sculpture

GRP Medusa Sculpture, Structural Steel Pergola with GRP Timber Theme Cladding and Stone Face Plaster

Stone Face Plaster, GRP Water Feature & GRP Trident