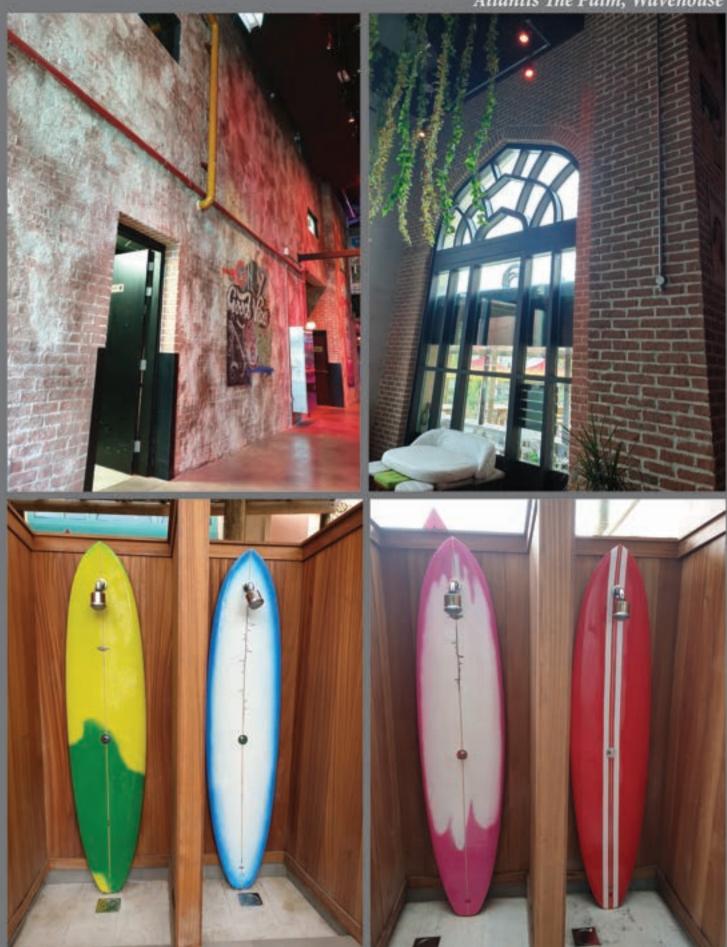

### Atlantis The Palm, Wavehouse

Stone Face Plaster, GRP Timber Beams, GRP Wave Sculpture, Hardner Concrete Floors Concrete Finish Plaster & Steel Float Color

Installation of Bricks Style Themed Plaster

Installation of Brick Style Themed Plaster. Manufacture & Supply of GRP Surfboard Supply & Installation of Timber Print Concrete

# Atlantis The Palm, Wavehouse

Manufacture & Supply of GRP VW Combi Food Trucks Steel Float Concrete finish floors. Installation of Bricks Style Themed Plaster

Manufacture & Installation of Artificial GRP Rock and Thermed Plaster