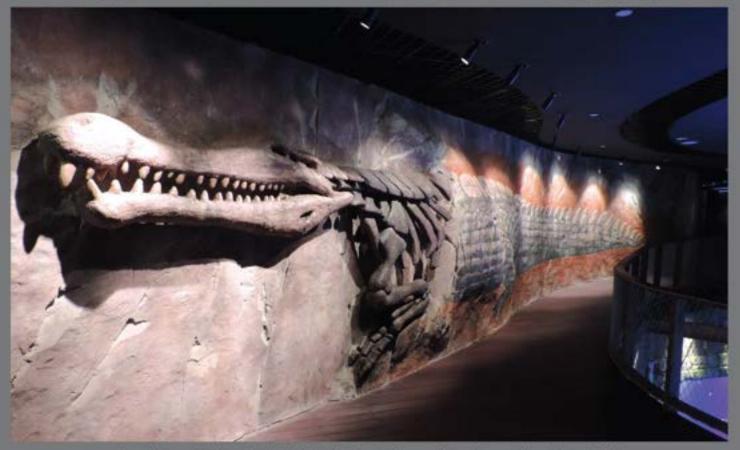

Installation of all Artificial Rock Work, Cave Ceiling and Fossil Crocodile with Art Work

# Dubai Mall Aquarium Super Croc

Sculpture and Manufacture of Crocodile Replica

Dubai Mall Aquarium Super Croc

Installation of Artificial Rock Works, Stone Face, Plaster & Themed Plaster, All Theming Done by Desert Rock.

Manufacture and Installation of GRP Rock and Fossil