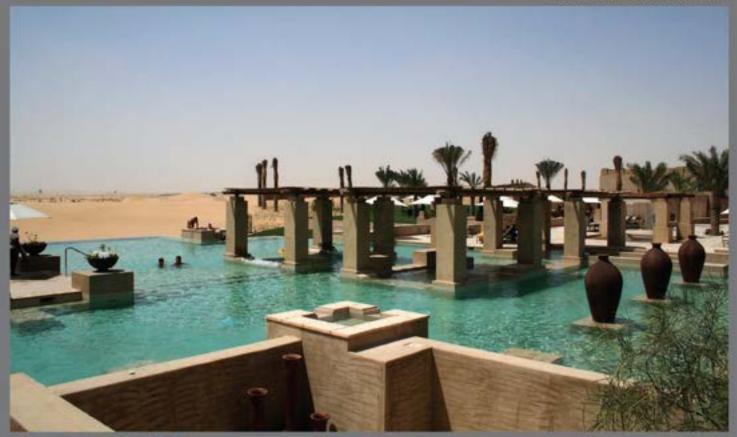

### Qasar al Sarab

Application of 165,000m2 Themed Texture Colour Plaster. Supplay and Install 450 GRC Pot. Installation of 5000m2 Stamped colour Concrete

#### Qasar al Sarab

Application of 165,000m<sup>3</sup> Themed Texture Colour Plaster, Supplay and Install 450 GRC Pot. Installation of 5000m<sup>3</sup> Stamped colour Concrete

Application of 165,000m2 Themed Texture Colour Plaster. Supply and Install 450 GRC Pots. Installation of 5000m2 Stamped Colour Concrete.

Application of 165,000m2 Themed Texture Colour Plaster. Supply and Install 450 GRC Pots. Installation of 5000m2 Stamped Colour Concrete.

Supply and Install of GRP Road Side Delineators, Application of 100m² Carved Stone Face Plaster. Supply and Install of GRC Artificial Rock. 800 GRC Pots Manufactured and Supplied.

Application of 165,000m2 Themed Texture Colour Plaster. Supply and Install 450 GRC Pots. Installation of 5000m2 Stamped Colour Concrete.

Installation of 85m2 Artificial Rockwork.