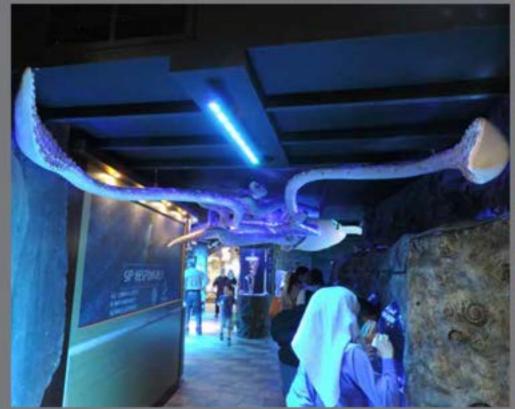

# Dubai Aquarium Krakens Layer

Design and Manufacture of giant Squid

# Dubai Aquarium Krakens Layer

Design and Manufacture of giant Saula

Desert Rockcraft can also Manufacture any Custom Pot in all Sizes.