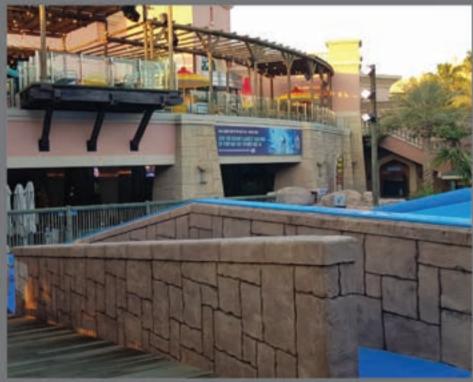

### Atlantis The Palm, Wavehouse

Stone Face Plaster, GRP Timber Beams, GRP Wave Sculpture, Hardner Concrete Floors Concrete Finish Plaster & Steel Float Color

Installation of Bricks Style Themed Plaster