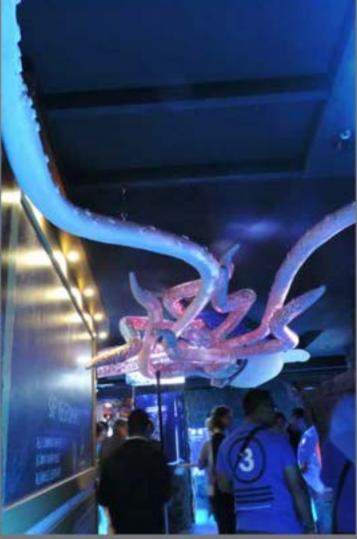

# Dubai Aquarium Krakens Layer

Design and Manufacture of giant Squid

# Dubai Aquarium Krakens Layer

Design and Manufacture of giant Saula

Desert Rockcraft can also Manufacture any Custom Pot in all Sizes.