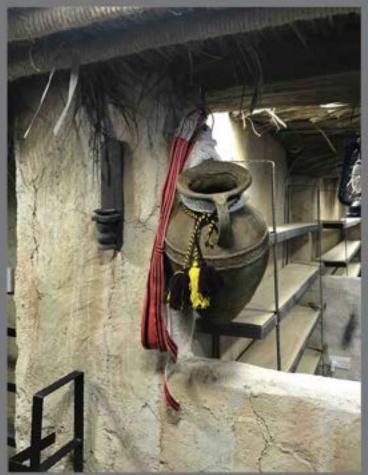

# Dubai Aquarium Krakens Layer

Design and Manufacture of giant Saula

Desert Rockcraft can also Manufacture any Custom Pot in all Sizes.