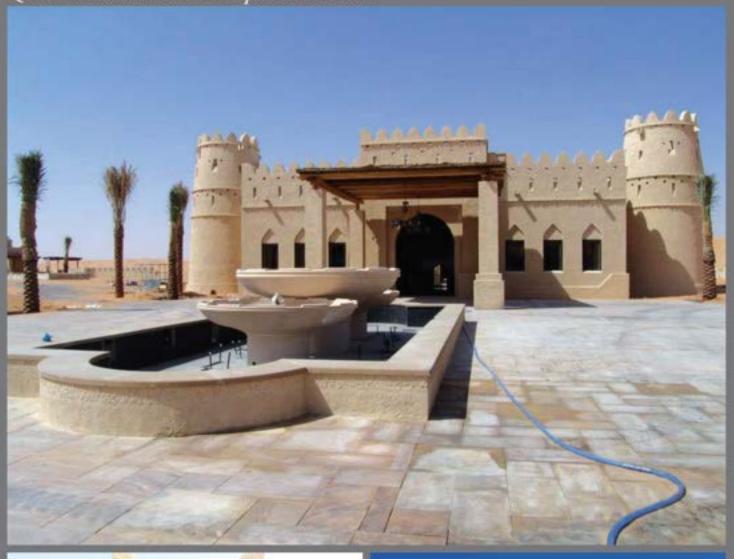

### Qasar al Sarab

Application of 165,000m2 Themed Texture Colour Plaster. Supplay and Install 450 GRC Pot. Installation of 5000m2 Stamped colour Concrete

#### Qasar al Sarab

Application of 165,000m<sup>3</sup> Themed Texture Colour Plaster, Supplay and Install 450 GRC Pot. Installation of 5000m<sup>3</sup> Stamped colour Concrete

Application of 165,000m2 Themed Texture Colour Plaster. Supply and Install 450 GRC Pots. Installation of 5000m2 Stamped Colour Concrete.

Application of 165,000m2 Themed Texture Colour Plaster. Supply and Install 450 GRC Pots. Installation of 5000m2 Stamped Colour Concrete.

Supply and Install of GRP Road Side Delineators, Application of 100m² Carved Stone Face Plaster. Supply and Install of GRC Artificial Rock. 800 GRC Pots Manufactured and Supplied.

Application of 165,000m2 Themed Texture Colour Plaster. Supply and Install 450 GRC Pots. Installation of 5000m2 Stamped Colour Concrete.

Installation of 85m2 Artificial Rockwork.