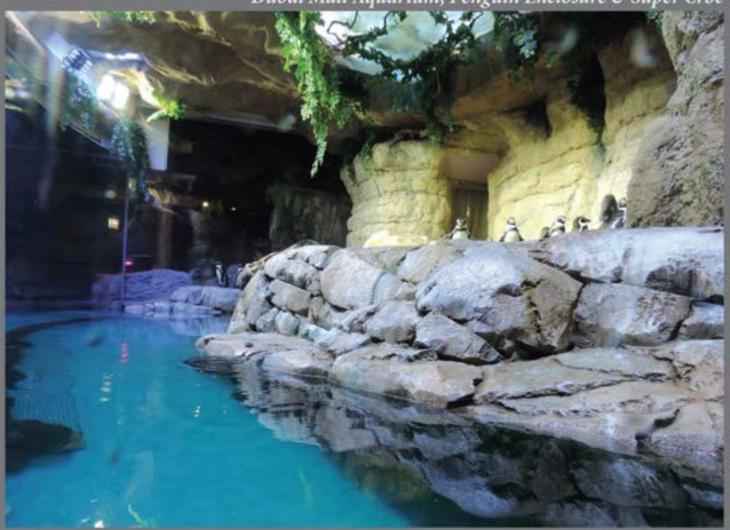

### Atlantis Fast Pass

Themed Sculptures and Surroundings

Manufacture and Supply of 350 GRC Pots.

Application of 4500m2 Themed Carved Plaster. Installation of 2000m2 Stamped Colour Concrete.

Dubai Mall Aquarium, Penguin Enclosure & Super Croc

Installation of all Artificial Rock Work, Cave Ceiling and Fossil Crocodile with Art Work

# Dubai Mall Aquarium Super Croc

Sculpture and Manufacture of Crocodile Replica

Dubai Mall Aquarium Super Croc

Installation of Artificial Rock Works, Stone Face, Plaster & Themed Plaster, All Theming Done by Desert Rock.