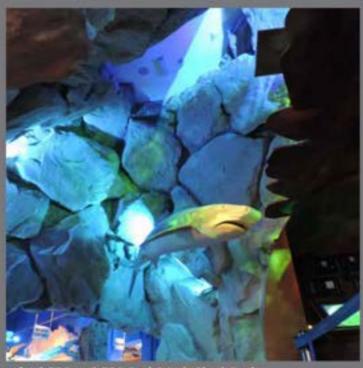

#### Dubai Aquarium and Underwater Zoo BOH

Submarine Wreck Replica, Submersible Replica, Artificial GRP and GRP Rock Work, Shark Replica Blue Marlin Replica, Exposed Aggregate Screed, Themed GRP Metal cladding

### Dubai Aquarium and Underwater Zoo BOH

Submarine Wreck Replica, Submersible Replica, Artificial GRP and GRP Rock Work, Shark Replica Blue Marlin Replica, Exposed Aggregate Screed, Themed GRP Metal cladding