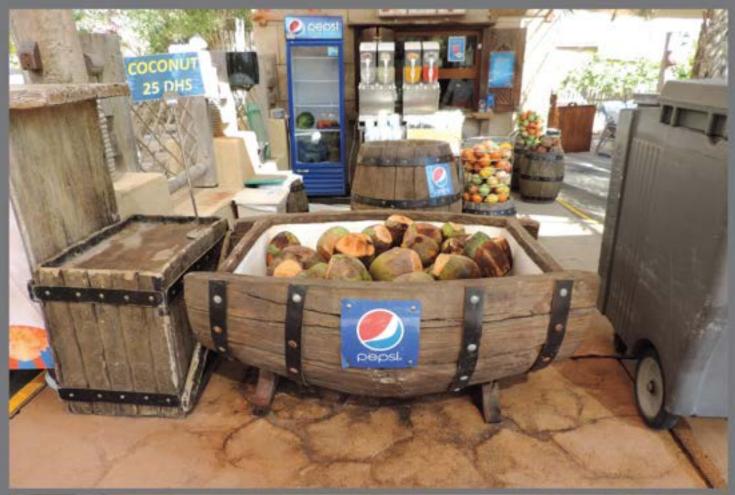

#### Wild Wadi Dubai

Manufacture and Installation of GRP Barrels. Installation of Artificial Stone Face Cave, Park Wide Re-Theming.

Site wide Theming, GRP Antique Pots Cladding, GRP Themed Ship Wreck GRP Themed Rain Forest Trees With Rain irrigation System, Arabic Style Barasti Hut, GRP Rock Work