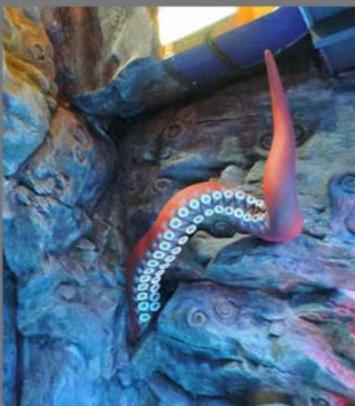

# Dubai Aquarium Krakens Layer

Design and Manufacture of giant Squid

# Dubai Aquarium Krakens Layer

Design and Manufacture of giant Saula

Desert Rockcraft can also Manufacture any Custom Pot in all Sizes.