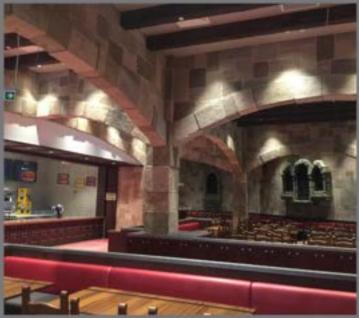

## Shangrila Between two bridges

Application of 15000m2 Themed Textured Themed Colour Plaster.

Installation of 2500m2 Stamped Colour Concrete.

Installation of 2500m2 Stamped Colour Concrete.

Manufacture and Supply of GRP Themed Timber Poles. Manufacture and Supply of GRC Pots.