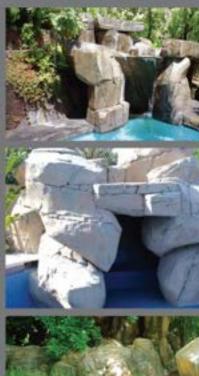

Artificial Carved Render to Match Stone Face.

Stone Face Samples

Artificial Carved Render to Match Stone Face.