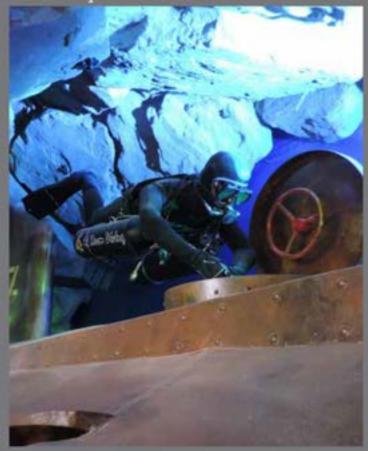

#### Dubai Aquarium and Underwater Zoo BOH

Submarine Wreck Replica, Submersible Replica, Artificial GRP and GRP Rock Work, Shark Replica Blue Marlin Replica, Exposed Aggregate Screed, Themed GRP Metal cladding

### Dubai Aquarium and Underwater Zoo BOH

Submarine Wreck Replica, Submersible Replica, Artificial GRP and GRP Rock Work, Shark Replica Blue Marlin Replica, Exposed Aggregate Screed, Themed GRP Metal cladding