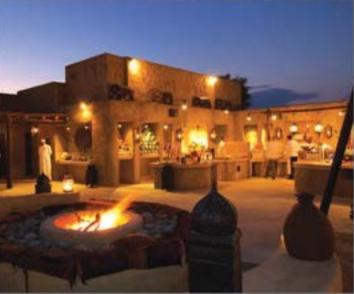

### Qasar al Sarab

Application of 165,000m2 Themed Texture Colour Plaster. Supplay and Install 450 GRC Pot. Installation of 5000m2 Stamped colour Concrete

#### Qasar al Sarab

Application of 165,000m<sup>3</sup> Themed Texture Colour Plaster, Supplay and Install 450 GRC Pot. Installation of 5000m<sup>3</sup> Stamped colour Concrete

Application of 165,000m2 Themed Texture Colour Plaster. Supply and Install 450 GRC Pots. Installation of 5000m2 Stamped Colour Concrete.

Application of 165,000m2 Themed Texture Colour Plaster. Supply and Install 450 GRC Pots. Installation of 5000m2 Stamped Colour Concrete.

Supply and Install of GRP Road Side Delineators, Application of 100m² Carved Stone Face Plaster. Supply and Install of GRC Artificial Rock. 800 GRC Pots Manufactured and Supplied.

Application of 165,000m2 Themed Texture Colour Plaster. Supply and Install 450 GRC Pots. Installation of 5000m2 Stamped Colour Concrete.

Installation of 85m2 Artificial Rockwork.