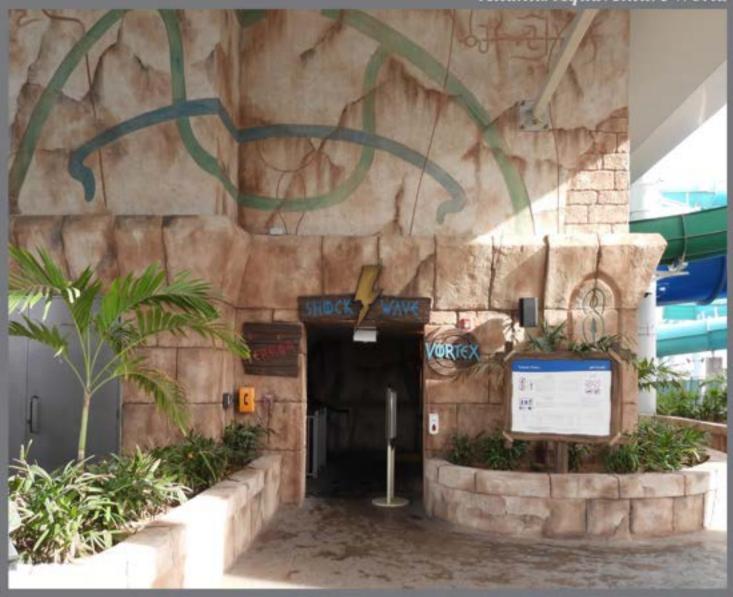

# Westin Mina Seyahi Water Park

Sharjah Aquarium

Artificial Rockwork and Shark Sculpture