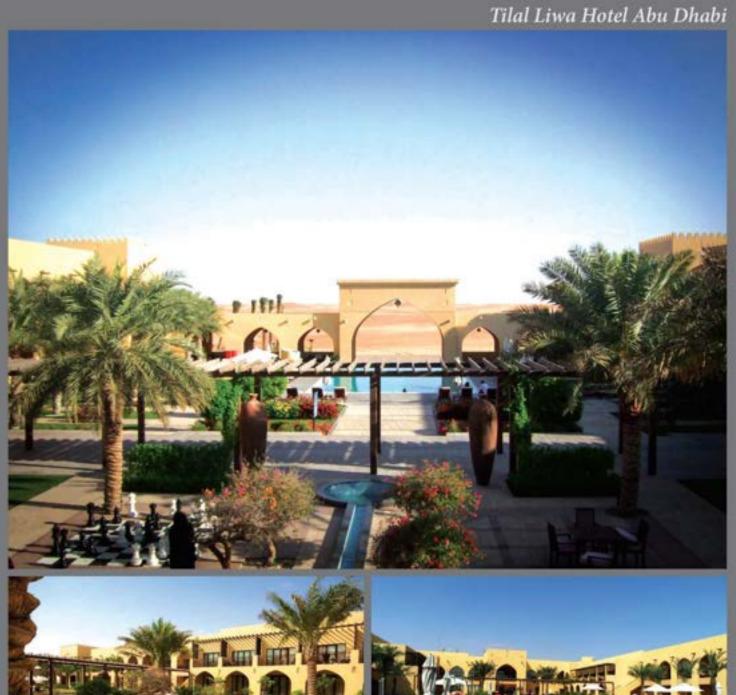

- · Mall of Emirates- Decorative GRC Pots
- · Latifa School-Artificial Rock Waterfeature
- · Abu Dhabi Municipality-GRC Planter Pots
- · Dr. Haider Al Yoduf-Artificial Rock Waterfeature
- Park Hyatt Saadiyat Island 35 000m2 Plaster
- Royal Mirage III 72 000m2 Themed Plaster 6000m2 Paving & Stoneface
- · Dubai Mall Aquarium
- · Engineers Office Projects
- Dubai Aquarium and Underwater Zoo BOH
- · Wild Wadi-Jumeirah Sceirah Expansion.
- Barari Al Ain Hunting Lodge
- · Yas Island Waterpark
- · Tilal Liwa Hotel (Abu Dhabi)-Stamped Concrete
- · Factory by McGettigan's
- · The Dubai Mall Zabeel, Expansion
- · Vida Residence The Hills
- Vida Hotel & Residence Dubai Marina
- · Dubai Creek Residence
- Boulevard Crescent
- · Emaar South Main Entrance, Acacia
- · Emaar South Main Entrance
- · The Address Residence Fountain