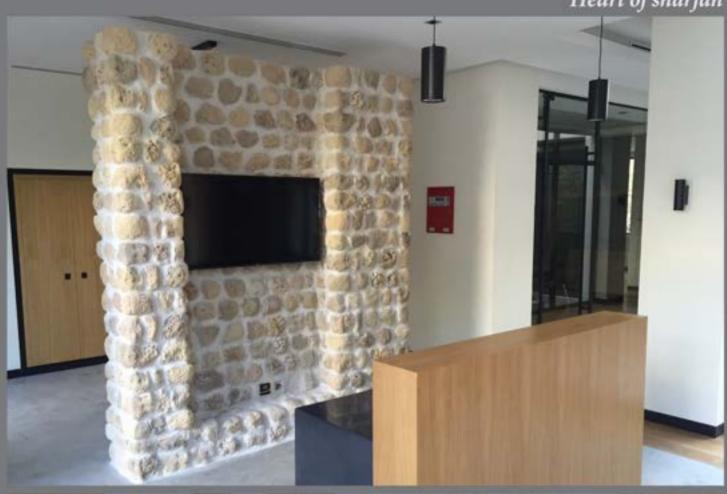

## Heart of sharjah

Supplay and Installation of artificial GRC coral and Themed Plaster

# Heart of sharjah

Supplay and Installation of artificial GRC coral and Themed Plaster

Application of 132,000m<sup>2</sup> of Themed Color Plaster

Application of 132,000m2 of Themed Color Plaster

Application of 132,000m<sup>2</sup> of Themed Color Plaster