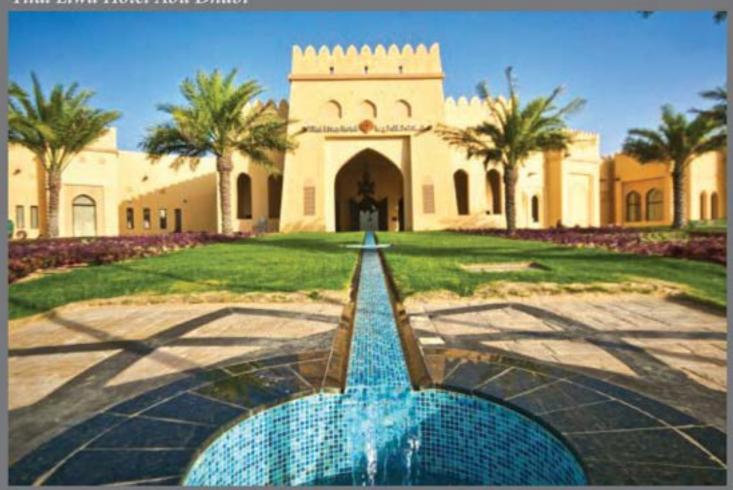

### Qasar al Sarab

Application of 165,000m2 Themed Texture Colour Plaster. Supplay and Install 450 GRC Pot. Installation of 5000m2 Stamped colour Concrete

#### Qasar al Sarab

Application of 165,000m<sup>3</sup> Themed Texture Colour Plaster, Supplay and Install 450 GRC Pot. Installation of 5000m<sup>3</sup> Stamped colour Concrete

Application of 165,000m2 Themed Texture Colour Plaster. Supply and Install 450 GRC Pots. Installation of 5000m2 Stamped Colour Concrete.

Application of 165,000m2 Themed Texture Colour Plaster. Supply and Install 450 GRC Pots. Installation of 5000m2 Stamped Colour Concrete.

Supply and Install of GRP Road Side Delineators, Application of 100m² Carved Stone Face Plaster. Supply and Install of GRC Artificial Rock. 800 GRC Pots Manufactured and Supplied.

Application of 165,000m2 Themed Texture Colour Plaster. Supply and Install 450 GRC Pots. Installation of 5000m2 Stamped Colour Concrete.

Installation of 85m2 Artificial Rockwork.