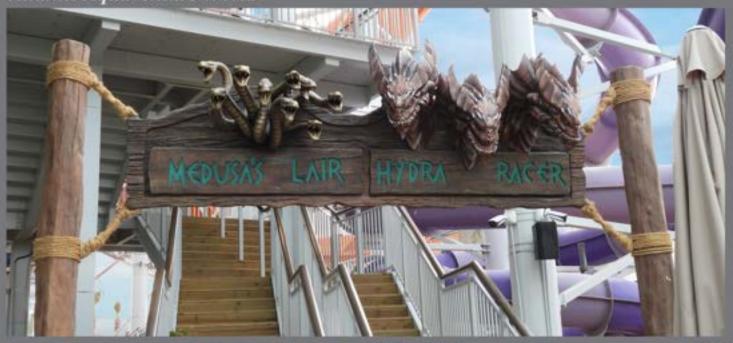

# **OUR PROJECTS**

GRP Sculpture and Stone Face Plaster

GRP Sculpture

GRP Medusa Sculpture, Structural Steel Pergola with GRP Timber Theme Cladding and Stone Face Plaster

Stone Face Plaster, GRP Water Feature & GRP Trident