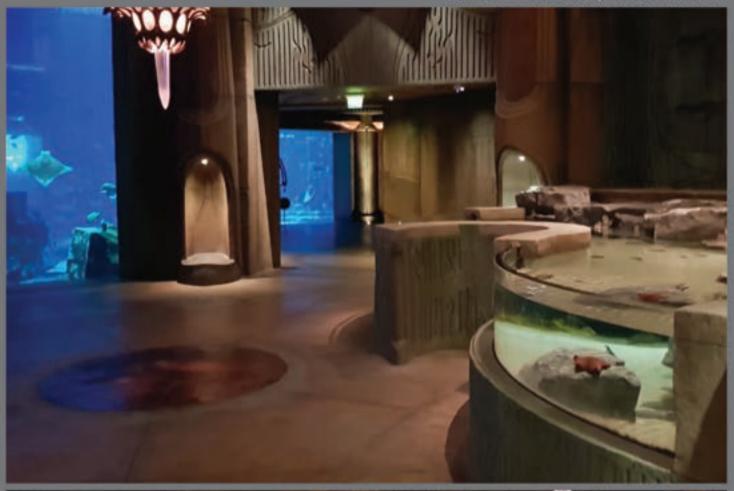

#### Dubai Aquarium and Underwater Zoo BOH

Submarine Wreck Replica, Submersible Replica, Artificial GRP and GRP Rock Work, Shark Replica Blue Marlin Replica, Exposed Aggregate Screed, Themed GRP Metal cladding

### Dubai Aquarium and Underwater Zoo BOH

Submarine Wreck Replica, Submersible Replica, Artificial GRP and GRP Rock Work, Shark Replica Blue Marlin Replica, Exposed Aggregate Screed, Themed GRP Metal cladding