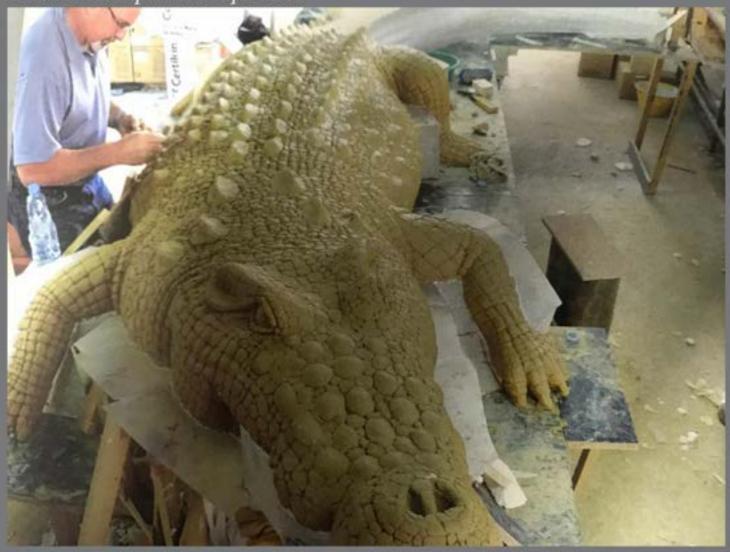

### Atlantis Fast Pass

Themed Sculptures and Surroundings

Manufacture and Supply of 350 GRC Pots.

Application of 4500m2 Themed Carved Plaster. Installation of 2000m2 Stamped Colour Concrete.

Dubai Mall Aquarium, Penguin Enclosure & Super Croc

Installation of all Artificial Rock Work, Cave Ceiling and Fossil Crocodile with Art Work

# Dubai Mall Aquarium Super Croc

Sculpture and Manufacture of Crocodile Replica

Dubai Mall Aquarium Super Croc

Installation of Artificial Rock Works, Stone Face, Plaster & Themed Plaster, All Theming Done by Desert Rock.