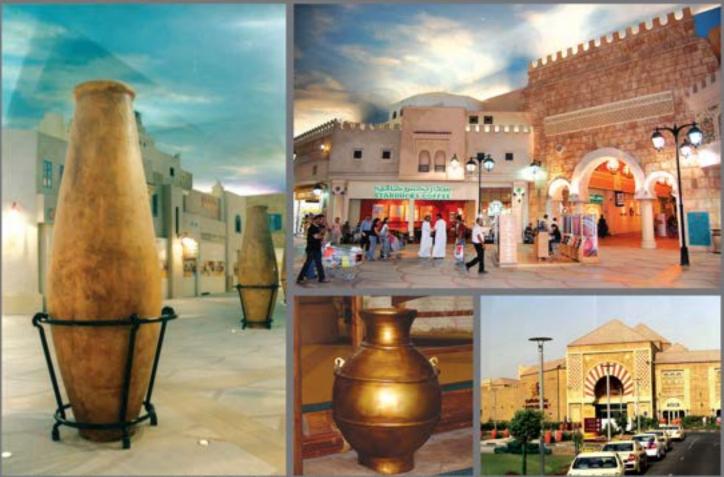

#### Ibn Batutta Mall Dubai

Tunisia Court External 1200m² Carved Plaster. Tunisia Internal 1800m² Themed Facades. Supply of 150 GRC Pots. China Court External Facade 3000m² Themed Colour Plaster. China Court Internal 150m² Artificial Rock Work under Chinese Junk.