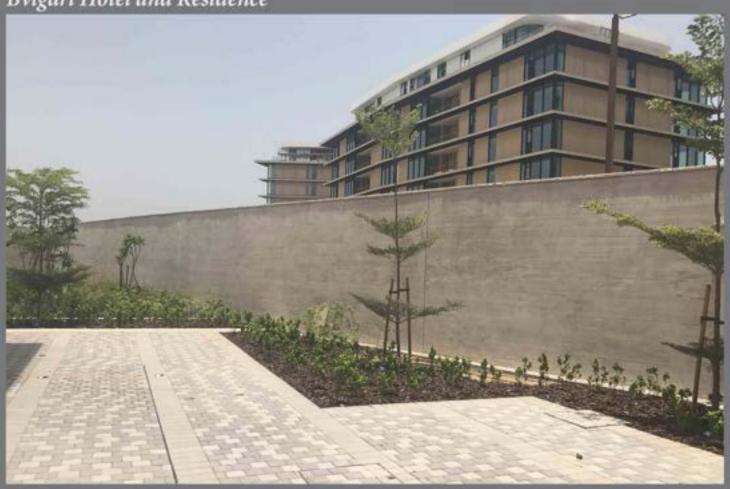

# Bvlgari Hotel and Residence

30000m2 Texture Color Plaster

Application of 2500m2 Themed Carved Plaster. Supply of GRC Pots. Installation of 1500m2 of Stamped Colour Concrete.

Supply and Installation of 5000 Ton of Natural Rock.