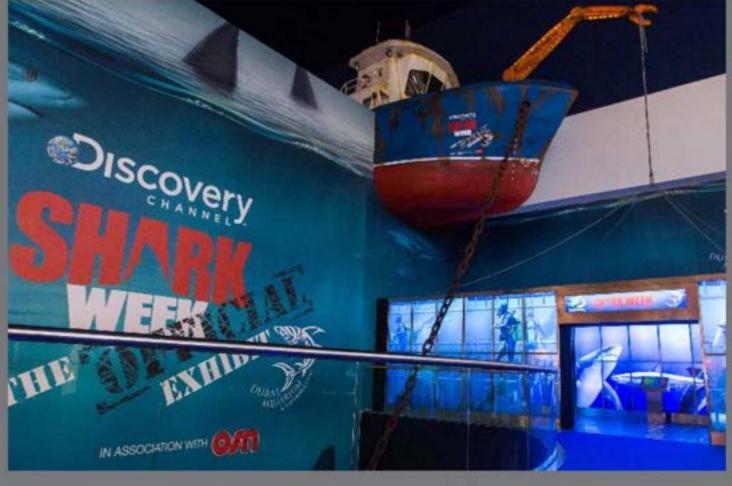

# Discovery Channel Shark Week at Dubai Mall Aquarium

Manufacture and Installation of GRP Ship

# Discovery Channel Shark Week at Dubai Mall Aquarium

Design and Sculpture of Megalodon Shark & Themed Painting to Podium

## Discovery Channel Shark Week at Dubai Mall Aquarium

Manufacure and Istallation of GRP Coral and Rock in Shark Tank