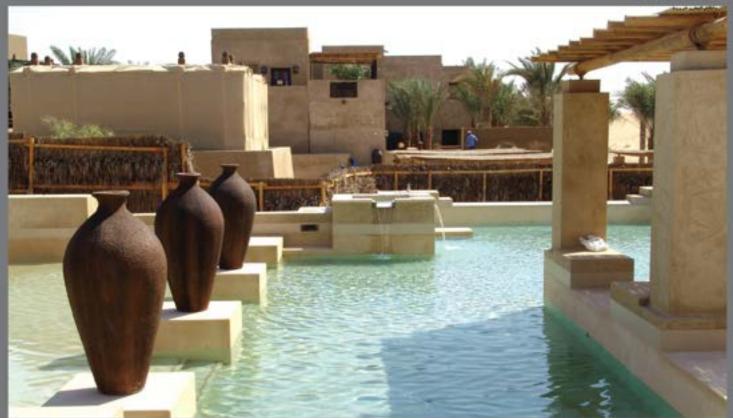

### Qasar al Sarab

Application of 165,000m2 Themed Texture Colour Plaster. Supplay and Install 450 GRC Pot. Installation of 5000m2 Stamped colour Concrete

#### Qasar al Sarab

Application of 165,000m<sup>3</sup> Themed Texture Colour Plaster, Supplay and Install 450 GRC Pot. Installation of 5000m<sup>3</sup> Stamped colour Concrete

Application of 165,000m2 Themed Texture Colour Plaster. Supply and Install 450 GRC Pots. Installation of 5000m2 Stamped Colour Concrete.

Application of 165,000m2 Themed Texture Colour Plaster. Supply and Install 450 GRC Pots. Installation of 5000m2 Stamped Colour Concrete.

Supply and Install of GRP Road Side Delineators, Application of 100m² Carved Stone Face Plaster. Supply and Install of GRC Artificial Rock. 800 GRC Pots Manufactured and Supplied.

Application of 165,000m2 Themed Texture Colour Plaster. Supply and Install 450 GRC Pots. Installation of 5000m2 Stamped Colour Concrete.

Installation of 85m2 Artificial Rockwork.