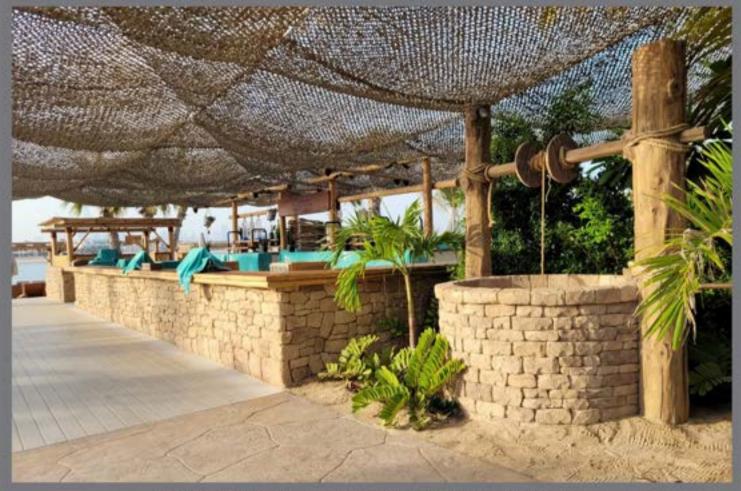

on of 132,000m<sup>2</sup> of Themed Color Plaster









Application of 132,000m<sup>2</sup> of Themed Color Plaster









Application of 132,000m2 of Themed Color Plaster













Application of 132,000m² of Themed Color Plaster













Application of 132,000m2 of Themed Color Plaster













Application of 132,000m2 of Themed Color Plaster





### Pit Restaurant



Brick Theme Carved Plaster





#### Pit Restaurant









Brick Theme Carved Plaster













200m² Artificial Stone Face.





## Artificial Tree









GRP Pot & Artificial Tree





## Miscellaneous Projects









GRP Sculpture and Artificial Rockwork





## Miscellaneous Projects



GRP Sculpture









Stone Face Plaster, Stamped Concrete & Themed Statue Carving





### White Beach





Stoneface Plaster, Stamped Concrete, GRP Post and Rockwork











## Miscellaneous Projects