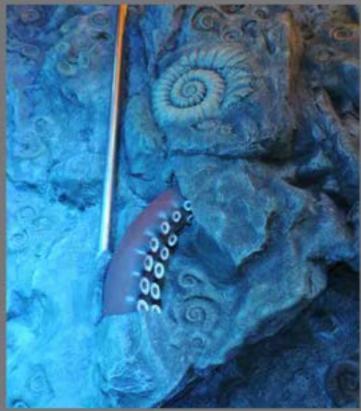

# Dubai Aquarium Krakens Layer

Design and Manufacture of giant Squid

# Dubai Aquarium Krakens Layer

Design and Manufacture of giant Saula

Desert Rockcraft can also Manufacture any Custom Pot in all Sizes.