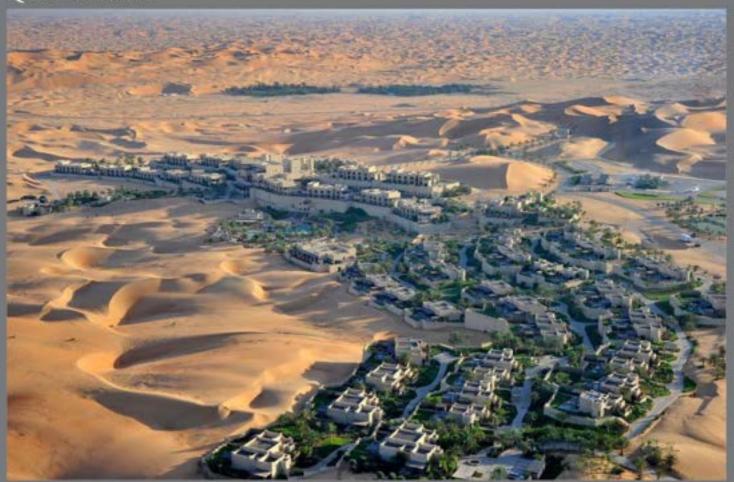

### Qasar al Sarab

Application of 165,000m2 Themed Texture Colour Plaster. Supplay and Install 450 GRC Pot. Installation of 5000m2 Stamped colour Concrete

#### Qasar al Sarab

Application of 165,000m<sup>3</sup> Themed Texture Colour Plaster, Supplay and Install 450 GRC Pot. Installation of 5000m<sup>3</sup> Stamped colour Concrete

Application of 165,000m2 Themed Texture Colour Plaster. Supply and Install 450 GRC Pots. Installation of 5000m2 Stamped Colour Concrete.

Application of 165,000m2 Themed Texture Colour Plaster. Supply and Install 450 GRC Pots. Installation of 5000m2 Stamped Colour Concrete.

Supply and Install of GRP Road Side Delineators, Application of 100m² Carved Stone Face Plaster. Supply and Install of GRC Artificial Rock. 800 GRC Pots Manufactured and Supplied.

Application of 165,000m2 Themed Texture Colour Plaster. Supply and Install 450 GRC Pots. Installation of 5000m2 Stamped Colour Concrete.

Installation of 85m2 Artificial Rockwork.