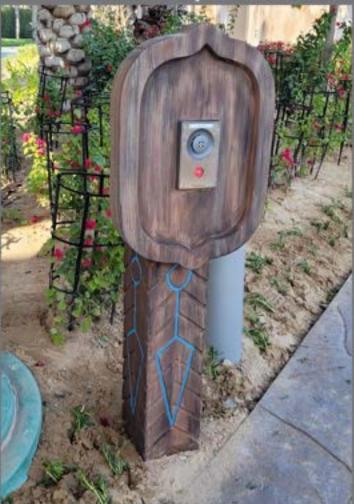

GRP Signage, Stone Face Plaster & Stamped Concrete

GRP Signage

Stone Face Plaster, GRP Signage & Stamped Concrete