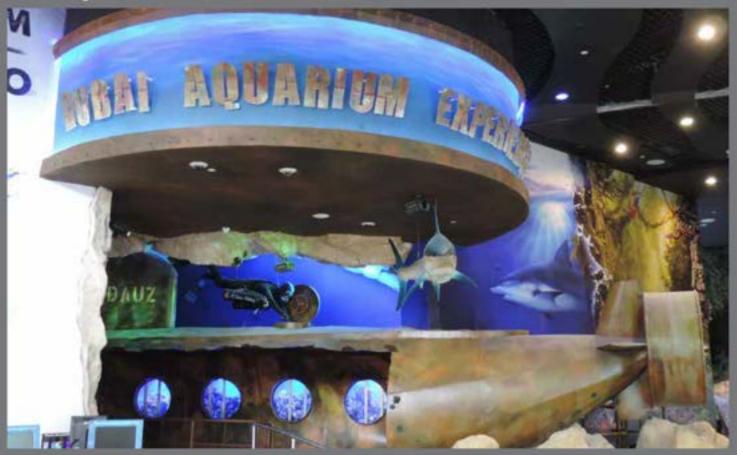

# Discovery Channel Shark Week at Dubai Mall Aquarium

Manufacture and Installation of GRP Ship

# Discovery Channel Shark Week at Dubai Mall Aquarium

Design and Sculpture of Megalodon Shark & Themed Painting to Podium

## Discovery Channel Shark Week at Dubai Mall Aquarium

Manufacure and Istallation of GRP Coral and Rock in Shark Tank