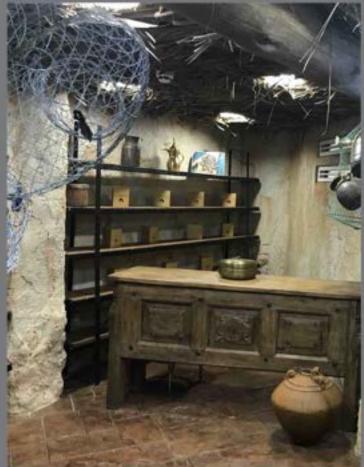

# **OUR PROJECTS**

GRP Sculpture and Stone Face Plaster

GRP Sculpture

GRP Medusa Sculpture, Structural Steel Pergola with GRP Timber Theme Cladding and Stone Face Plaster

Stone Face Plaster, GRP Water Feature & GRP Trident

GRP Sculpture & Stone Face Plaster

Structural Steel Pergola with GRP Timber Theme Cladding and Stone Face Plaster

Stone Face Plaster

Stone Face Plaster & GRP Trident

GRP Shower, Trident, Towel Bin & Trash Bin

GRP Signage, Stone Face Plaster & Stamped Concrete

GRP Signage

Stone Face Plaster, GRP Signage & Stamped Concrete