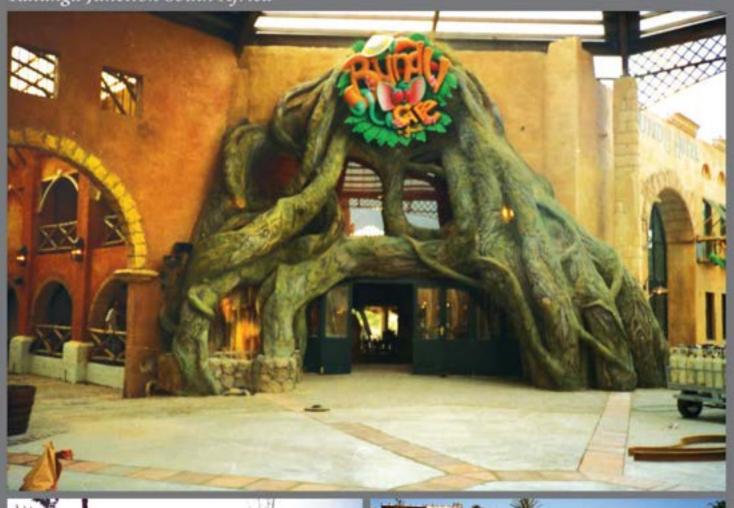

# Ratanga Junction South Africa

Installation of 9000m<sup>2</sup> Themed Artificial Rockwork. Application of 5000m<sup>2</sup> Stone Face Plaster. Application of 12000m<sup>2</sup> Colour Themed Plaster.