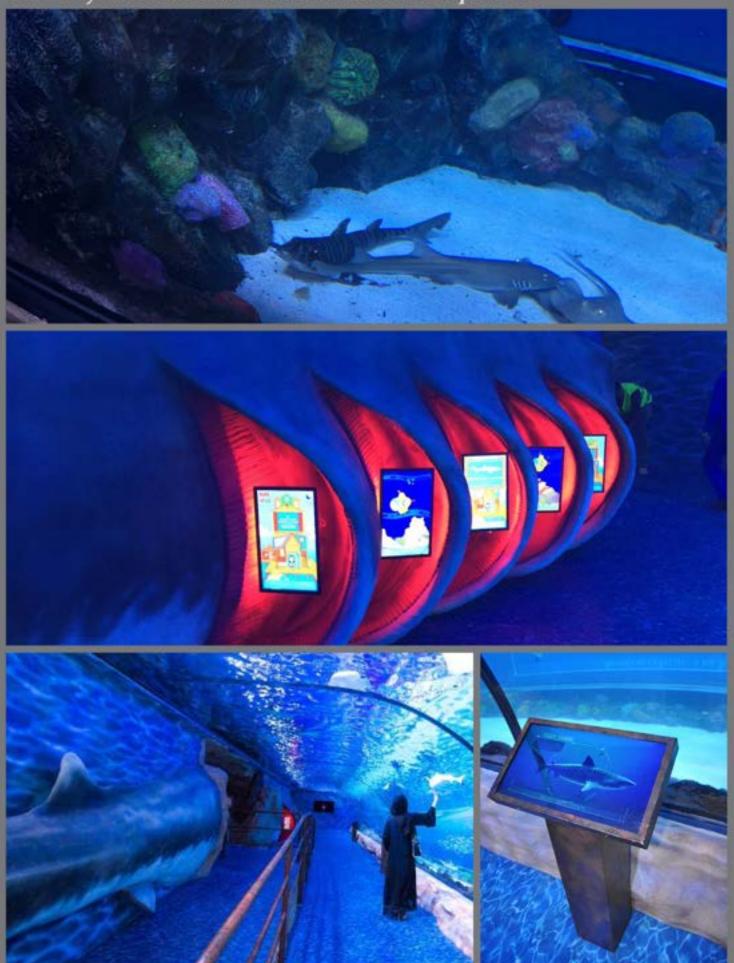

# Westin Mina Seyahi Water Park

Sharjah Aquarium

Artificial Rockwork and Shark Sculpture

# Discovery Channel Shark Week at Dubai Mall Aquarium

Manufacture and Installation of GRP Ship

# Discovery Channel Shark Week at Dubai Mall Aquarium

Design and Sculpture of Megalodon Shark & Themed Painting to Podium

## Discovery Channel Shark Week at Dubai Mall Aquarium

Manufacure and Istallation of GRP Coral and Rock in Shark Tank