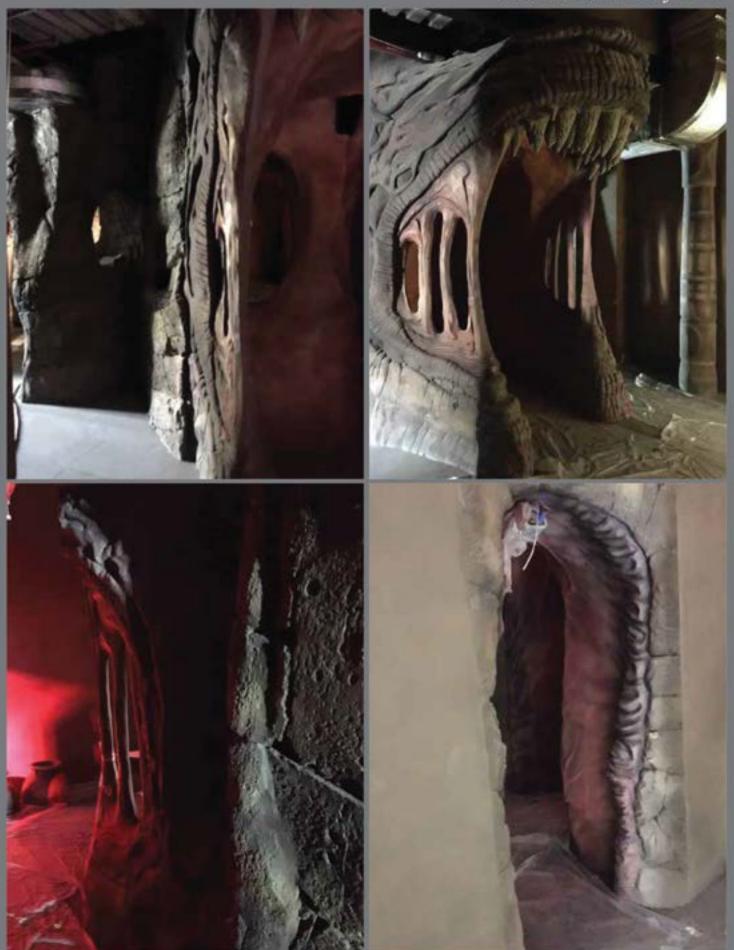

### Wild Wadi Dubai

Annual Maintenance Contract Since 2007. Repair and Replaster of Facade and Artificial Rockwork. Installation of Stamped Concrete,

Installation of Artificial Stone Face Cave, Park Wide Re-Theming.

#### Wild Wadi Dubai

Manufacture and Installation of GRP Barrels. Installation of Artificial Stone Face Cave, Park Wide Re-Theming.

Site wide Theming, GRP Antique Pots Cladding, GRP Themed Ship Wreck GRP Themed Rain Forest Trees With Rain irrigation System, Arabic Style Barasti Hut, GRP Rock Work