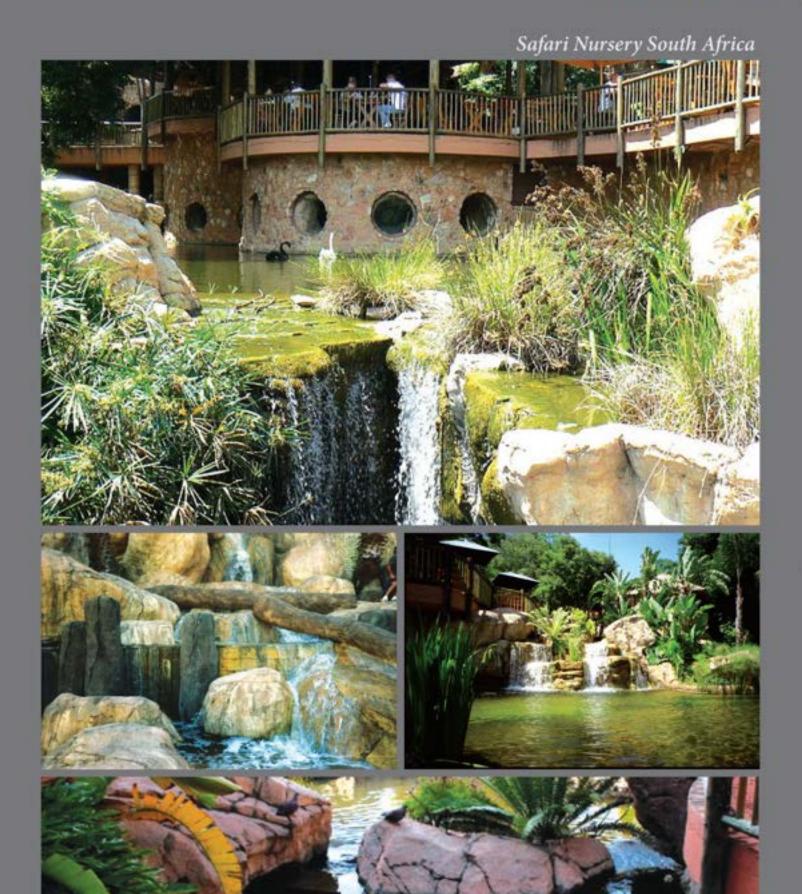

450 GRC Pots. Installation of 5000m2 Stamped Colour Concrete.











Supply and Install of GRP Road Side Delineators, Application of 100m² Carved Stone Face Plaster. Supply and Install of GRC Artificial Rock. 800 GRC Pots Manufactured and Supplied.











Application of 165,000m2 Themed Texture Colour Plaster. Supply and Install 450 GRC Pots. Installation of 5000m2 Stamped Colour Concrete.













Installation of 85m2 Artificial Rockwork.





# Ratanga Junction South Africa









Installation of 9000m<sup>2</sup> Themed Artificial Rockwork. Application of 5000m<sup>2</sup> Stone Face Plaster. Application of 12000m<sup>2</sup> Colour Themed Plaster.





### Residence









Private Residence Artificial Rock Works.











Private Residence Artificial Rock Works.







Installation of 4500m<sup>2</sup> GRC and Postive Rockwork.













Application of 33,000m2 External Themed Colour Texture Plaster. Application of 9000m2 Internal Colour Plaster.



















#### Sir Bani Yas Island, Al Sahel Lodge









Installation of 500m' Stamped Colour Concrete. Supply and Install of 700 GRP Themed Gargoyles. Manufacture and Supply of 350 GRC Pots for Hotel and Lodges.















Installation of 500m' Stamped Colour Concrete. Supply and Install of 700 GRP Themed Gargoyles. Manufacture and Supply of 350 GRC Pots for Hotel and Lodges.







Artificial Carved Render to Match Stone Face.





Stone Face Samples









Artificial Carved Render to Match Stone Face.





## Shangrila Between two bridges





Application of 15000m2 Themed Textured Them