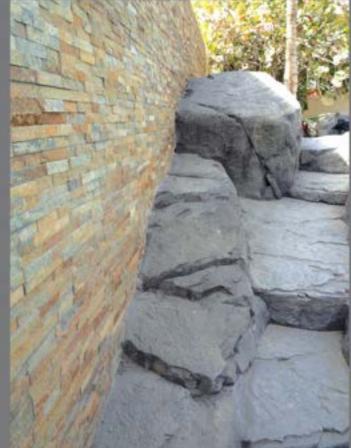

Artificial Carved Render to Match Stone Face.

Stone Face Samples

Artificial Carved Render to Match Stone Face.