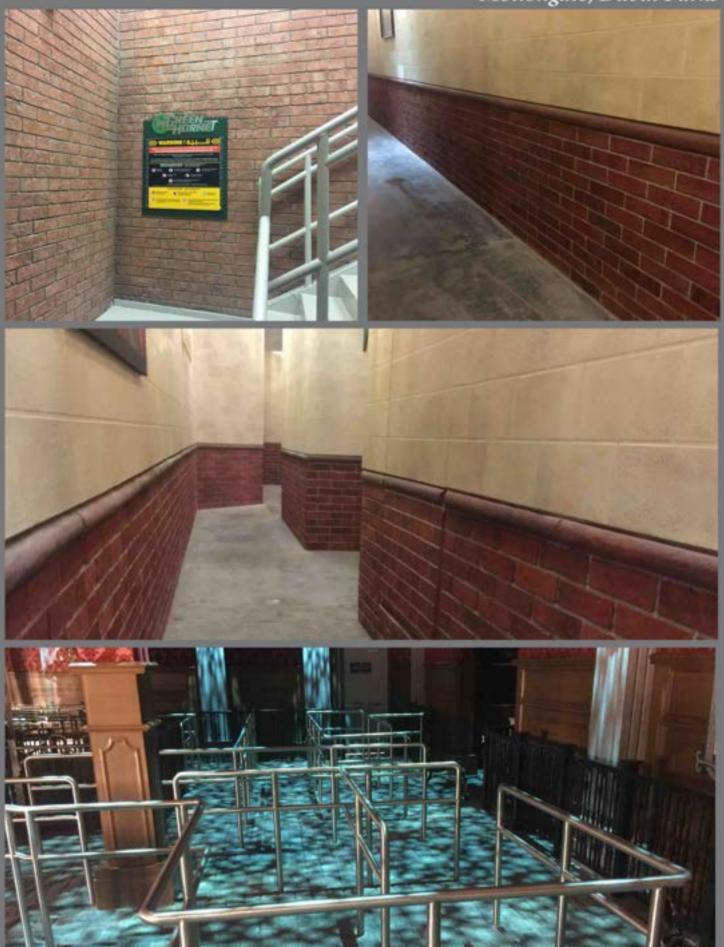

# Palm Jumeirah

Brick Style Themed Plaster

## Palm Jumeirah

Brick Style Themed Plaster