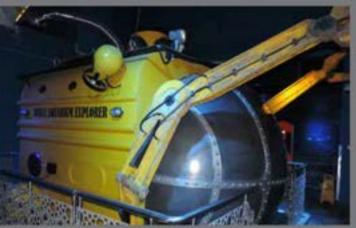

#### Dubai Aquarium and Underwater Zoo BOH

Submarine Wreck Replica, Submersible Replica, Artificial GRP and GRP Rock Work, Shark Replica Blue Marlin Replica, Exposed Aggregate Screed, Themed GRP Metal cladding

### Dubai Aquarium and Underwater Zoo BOH

Submarine Wreck Replica, Submersible Replica, Artificial GRP and GRP Rock Work, Shark Replica Blue Marlin Replica, Exposed Aggregate Screed, Themed GRP Metal cladding