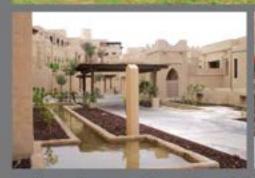

#### Madinat Jumeirah Dubai

Application of 18,000m2 Carved Stone Face Plaster.

Application of 32,000m2 Carved Stone Face Plaster. Installation of 4200m2 Stamped Colour Concrete.

Supply of 400 GRC Pots. Installation of 3000m<sup>2</sup> Themed Artificial Rockwork.