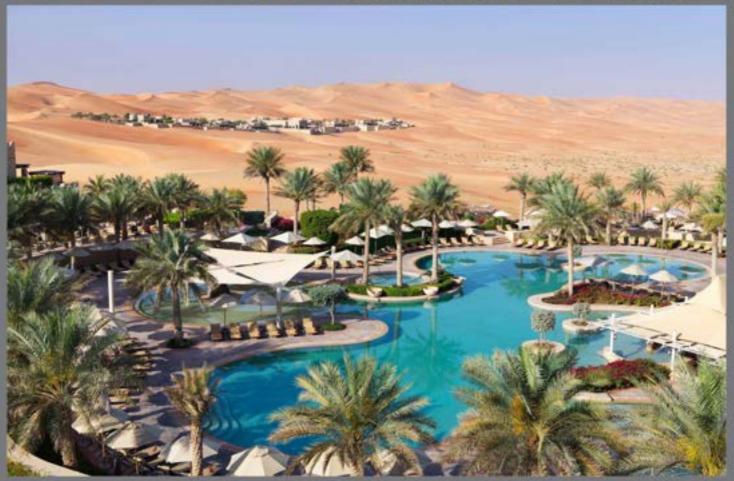

### Qasar al Sarab

Application of 165,000m2 Themed Texture Colour Plaster. Supplay and Install 450 GRC Pot. Installation of 5000m2 Stamped colour Concrete

#### Qasar al Sarab

Application of 165,000m<sup>3</sup> Themed Texture Colour Plaster, Supplay and Install 450 GRC Pot. Installation of 5000m<sup>3</sup> Stamped colour Concrete

Application of 165,000m2 Themed Texture Colour Plaster. Supply and Install 450 GRC Pots. Installation of 5000m2 Stamped Colour Concrete.

Application of 165,000m2 Themed Texture Colour Plaster. Supply and Install 450 GRC Pots. Installation of 5000m2 Stamped Colour Concrete.

Supply and Install of GRP Road Side Delineators, Application of 100m² Carved Stone Face Plaster. Supply and Install of GRC Artificial Rock. 800 GRC Pots Manufactured and Supplied.

Application of 165,000m2 Themed Texture Colour Plaster. Supply and Install 450 GRC Pots. Installation of 5000m2 Stamped Colour Concrete.

Installation of 85m2 Artificial Rockwork.