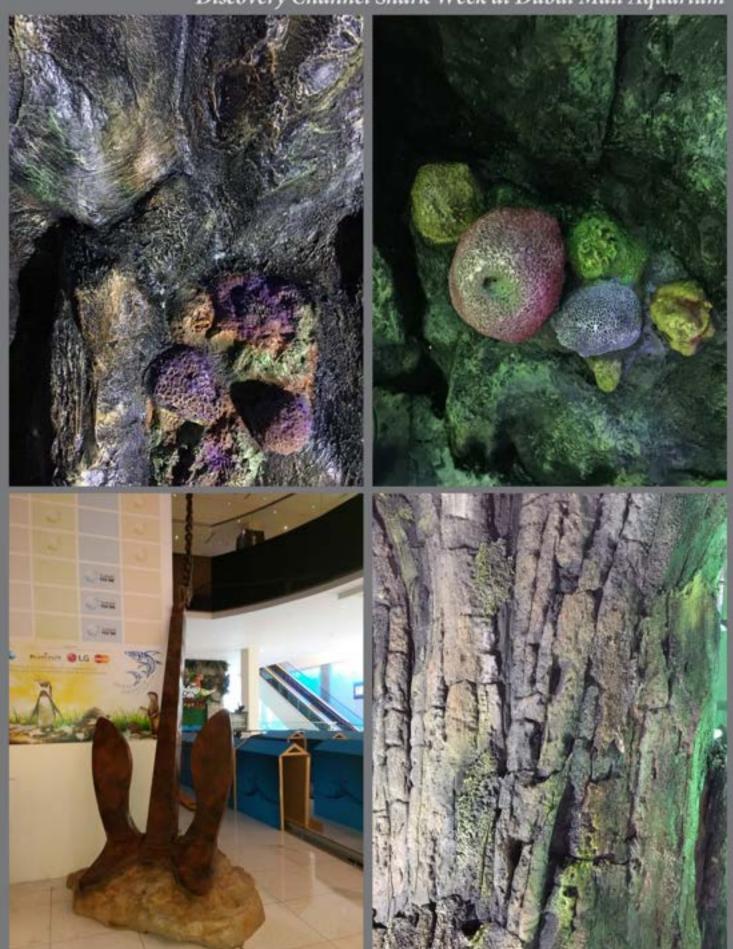

# Discovery Channel Shark Week at Dubai Mall Aquarium

Manufacture and Installation of GRP Ship

# Discovery Channel Shark Week at Dubai Mall Aquarium

Design and Sculpture of Megalodon Shark & Themed Painting to Podium

## Discovery Channel Shark Week at Dubai Mall Aquarium

Manufacure and Istallation of GRP Coral and Rock in Shark Tank