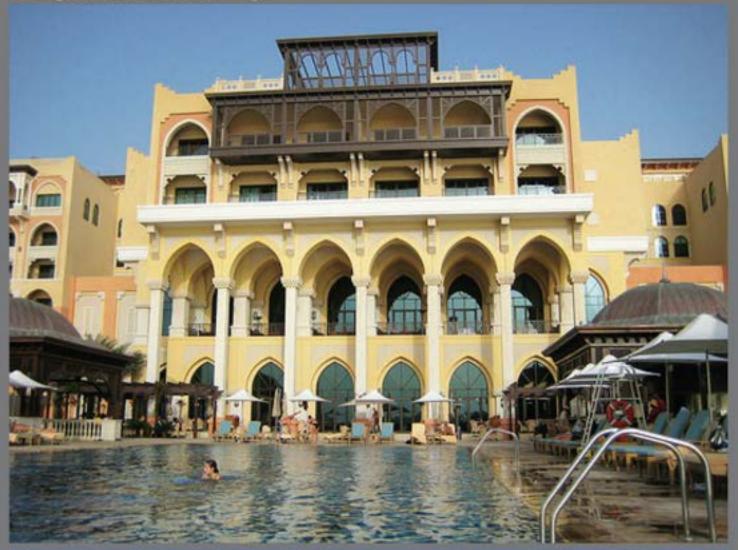

# Park Hyatt Sadiyatt Island Dubai

Application of 32,000m2 Colour Plaster on Main Hotel.