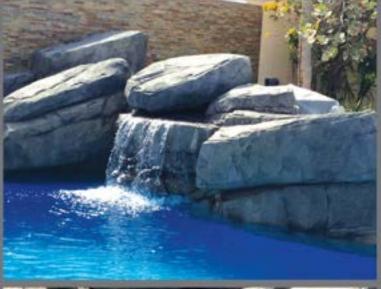

### Wild Wadi Dubai

Annual Maintenance Contract Since 2007. Repair and Replaster of Facade and Artificial Rockwork. Installation of Stamped Concrete,

Installation of Artificial Stone Face Cave, Park Wide Re-Theming.

#### Wild Wadi Dubai

Manufacture and Installation of GRP Barrels. Installation of Artificial Stone Face Cave, Park Wide Re-Theming.

Site wide Theming, GRP Antique Pots Cladding, GRP Themed Ship Wreck GRP Themed Rain Forest Trees With Rain irrigation System, Arabic Style Barasti Hut, GRP Rock Work