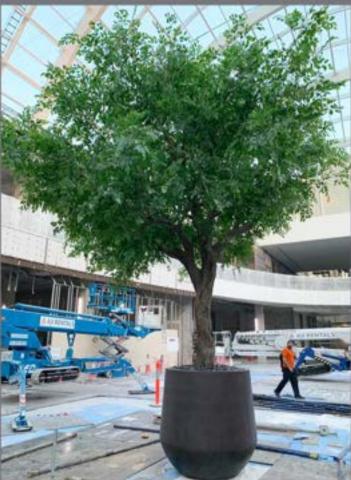

r





# Heart of sharjah



Supplay and Installation of artificial GRC coral and Themed Plaster













Application of 132,000m<sup>2</sup> of Themed Color Plaster







Application of 132,000m2 of Themed Color Plaster













Application of 132,000m<sup>2</sup> of Themed Color Plaster









Application of 132,000m<sup>2</sup> of Themed Color Plaster









Application of 132,000m2 of Themed Color Plaster













Application of 132,000m² of Themed Color Plaster













Application of 132,000m2 of Themed Color Plaster













Application of 132,000m2 of Themed Color Plaster





### Pit Restaurant



Brick Theme Carved Plaster





#### Pit Restaurant









Brick Theme Carved Plaster













200m² Artificial Stone Face.





## Artificial Tree









GRP Pot & Artificial Tree





## Miscellaneous Projects









GRP Sculpture and Artificial Rockwork





## Miscellaneous Projects



GRP Sculpture









Stone Face Plaster, Stamped Concrete & Themed Statue Carving





### White Beach





Stoneface Plaster, Stamped Concrete, GRP Post and Rockwork











## Miscellaneous Projects