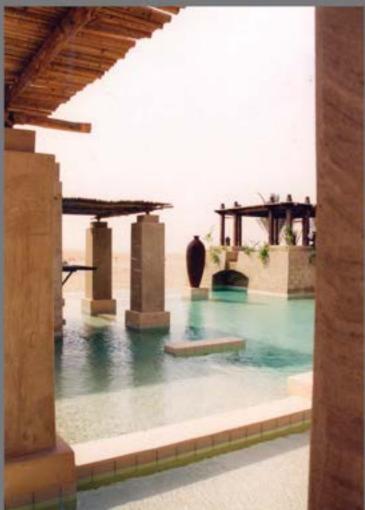

### Qasar al Sarab

Application of 165,000m2 Themed Texture Colour Plaster. Supplay and Install 450 GRC Pot. Installation of 5000m2 Stamped colour Concrete

#### Qasar al Sarab

Application of 165,000m<sup>3</sup> Themed Texture Colour Plaster, Supplay and Install 450 GRC Pot. Installation of 5000m<sup>3</sup> Stamped colour Concrete

Application of 165,000m2 Themed Texture Colour Plaster. Supply and Install 450 GRC Pots. Installation of 5000m2 Stamped Colour Concrete.

Application of 165,000m2 Themed Texture Colour Plaster. Supply and Install 450 GRC Pots. Installation of 5000m2 Stamped Colour Concrete.

Supply and Install of GRP Road Side Delineators, Application of 100m² Carved Stone Face Plaster. Supply and Install of GRC Artificial Rock. 800 GRC Pots Manufactured and Supplied.

Application of 165,000m2 Themed Texture Colour Plaster. Supply and Install 450 GRC Pots. Installation of 5000m2 Stamped Colour Concrete.

Installation of 85m2 Artificial Rockwork.