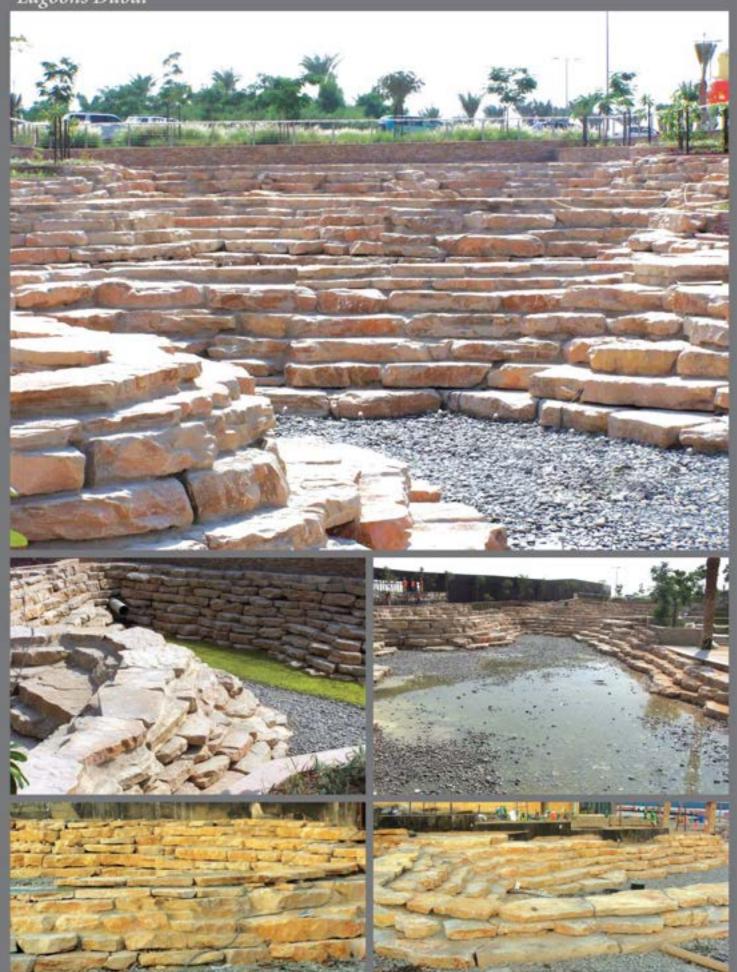

- · Lagoons Natuaral Rock Water Feature
- · Bulgari Hotel & Residence
- · Kidzania Souk
- Manufacturing & Supply of over 1500 Pots to Emaar Projects
- Marsa Al seef External Plaster Phase 2, Phase 3 143000m2
- · Dubai Aquarium and Underwater Zoo Mangroves
- · Dubai Aquarium and Underwater Zoo Retail Exstention
- · VR Park, Dubai Mall
- · Heart of Sharjah
- · Dubai Park
- · Motion Gate & Lion Gate
- · Atlantis the Palm Wavehouse
- · Atlantis the Plam Kids Play Area
- · Claw BBO
- · Italian Restaurant
- · Address Downtown Dubai
- · Bouleward Crescent
- · Bouleward Heights
- · Address Sky View, Palm Jumeirah
- Address Sky View
- · The Address Fountain View
- · Marina 52142 Podium and Parking
- Marina 52142 Marina Walk

### Kidzania Souk

Themed Plaster & Furniture Supply

Supply and Installation of 3000 Ton Natural Rock Waterfeature.

Supply and Installation of Hatta Rocks to Architect Design.

Supplay and Installation of Hatta Rocks to Architect Design