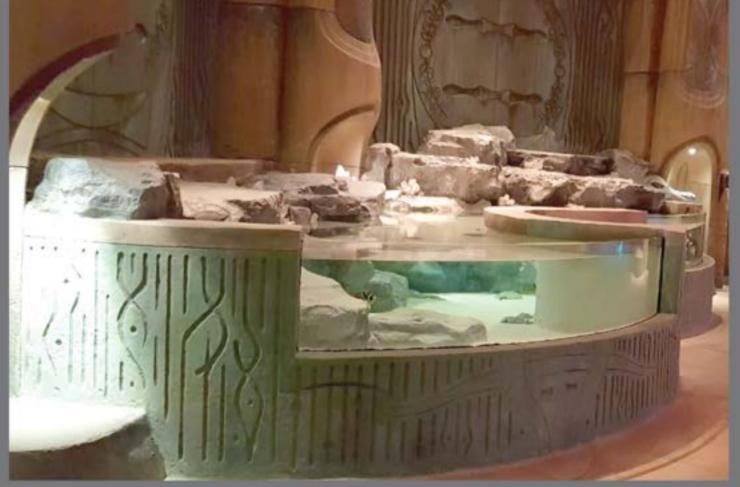

#### Dubai Aquarium and Underwater Zoo BOH

Submarine Wreck Replica, Submersible Replica, Artificial GRP and GRP Rock Work, Shark Replica Blue Marlin Replica, Exposed Aggregate Screed, Themed GRP Metal cladding

### Dubai Aquarium and Underwater Zoo BOH

Submarine Wreck Replica, Submersible Replica, Artificial GRP and GRP Rock Work, Shark Replica Blue Marlin Replica, Exposed Aggregate Screed, Themed GRP Metal cladding