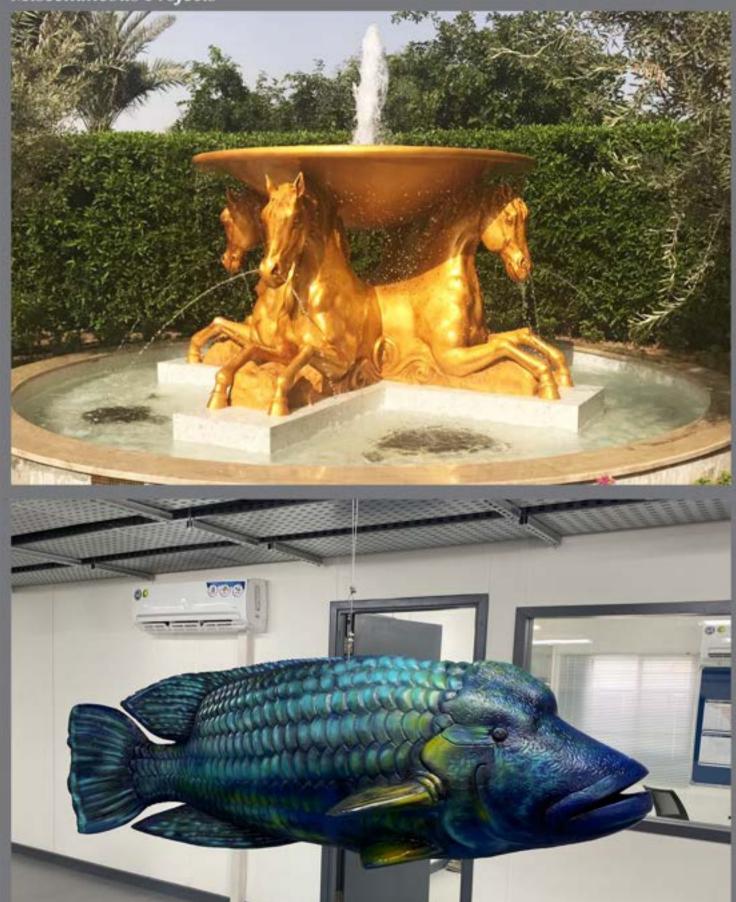

## Miscellaneous Projects

GRP Sculpture and Artificial Rockwork

## Miscellaneous Projects

GRP Sculpture

Stone Face Plaster, Stamped Concrete & Themed Statue Carving