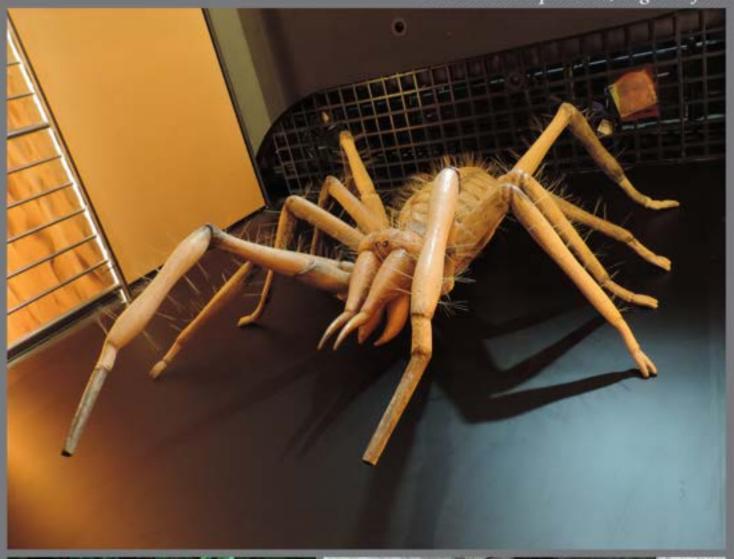

Manufacture and Installation of Artificial GRP Trees

Scultpure and Manufacture of Camel Spider Replica, GRP Artificial Rock Work, All Theming in Night Safari Enclosure Done by Desert Rockcraft.