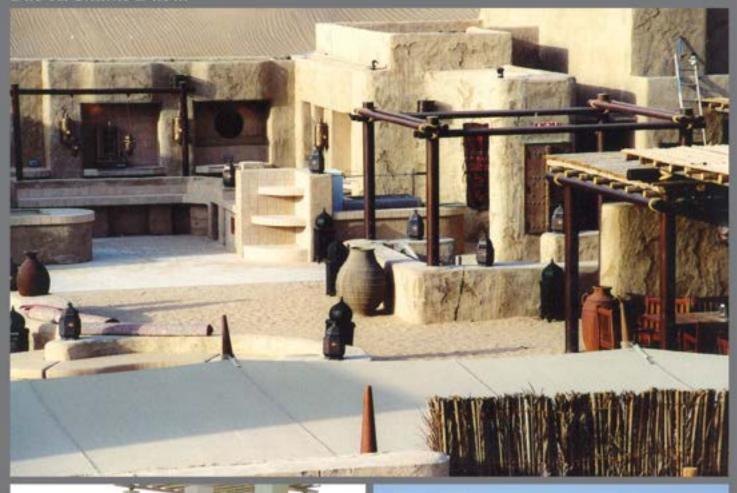

### Qasar al Sarab

Application of 165,000m2 Themed Texture Colour Plaster. Supplay and Install 450 GRC Pot. Installation of 5000m2 Stamped colour Concrete

#### Qasar al Sarab

Application of 165,000m<sup>3</sup> Themed Texture Colour Plaster, Supplay and Install 450 GRC Pot. Installation of 5000m<sup>3</sup> Stamped colour Concrete

Application of 165,000m2 Themed Texture Colour Plaster. Supply and Install 450 GRC Pots. Installation of 5000m2 Stamped Colour Concrete.

Application of 165,000m2 Themed Texture Colour Plaster. Supply and Install 450 GRC Pots. Installation of 5000m2 Stamped Colour Concrete.

Supply and Install of GRP Road Side Delineators, Application of 100m² Carved Stone Face Plaster. Supply and Install of GRC Artificial Rock. 800 GRC Pots Manufactured and Supplied.

Application of 165,000m2 Themed Texture Colour Plaster. Supply and Install 450 GRC Pots. Installation of 5000m2 Stamped Colour Concrete.

Installation of 85m2 Artificial Rockwork.