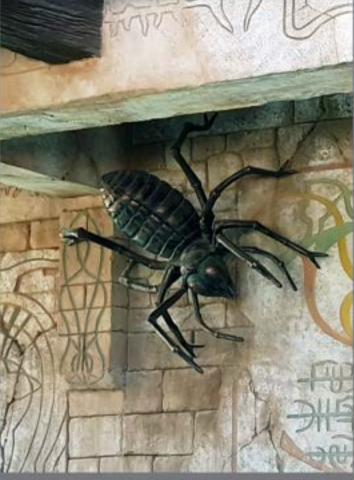

Manufacture and Installation of Artificial GRP Trees

Scultpure and Manufacture of Camel Spider Replica, GRP Artificial Rock Work, All Theming in Night Safari Enclosure Done by Desert Rockcraft.