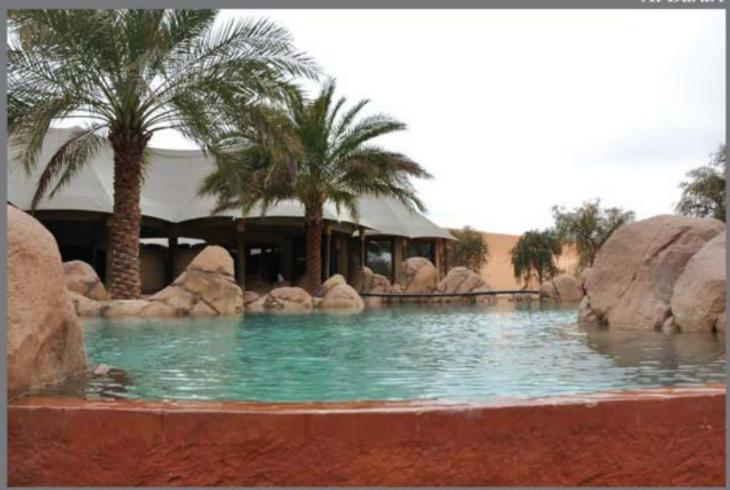

### Qasar al Sarab

Application of 165,000m2 Themed Texture Colour Plaster. Supplay and Install 450 GRC Pot. Installation of 5000m2 Stamped colour Concrete

#### Qasar al Sarab

Application of 165,000m<sup>3</sup> Themed Texture Colour Plaster, Supplay and Install 450 GRC Pot. Installation of 5000m<sup>3</sup> Stamped colour Concrete

Application of 165,000m2 Themed Texture Colour Plaster. Supply and Install 450 GRC Pots. Installation of 5000m2 Stamped Colour Concrete.

Application of 165,000m2 Themed Texture Colour Plaster. Supply and Install 450 GRC Pots. Installation of 5000m2 Stamped Colour Concrete.

Supply and Install of GRP Road Side Delineators, Application of 100m² Carved Stone Face Plaster. Supply and Install of GRC Artificial Rock. 800 GRC Pots Manufactured and Supplied.

Application of 165,000m2 Themed Texture Colour Plaster. Supply and Install 450 GRC Pots. Installation of 5000m2 Stamped Colour Concrete.

Installation of 85m2 Artificial Rockwork.