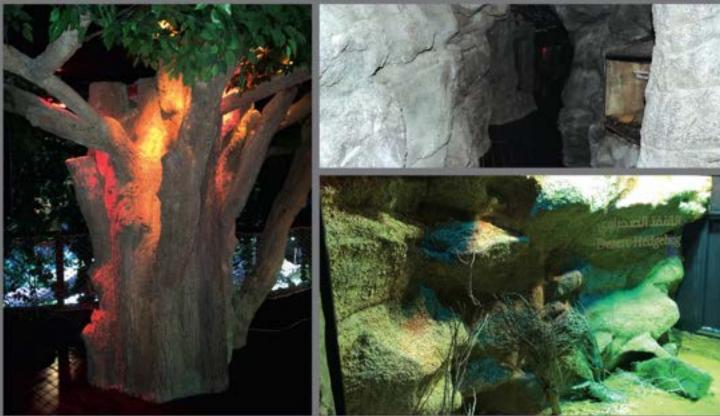

Manufacture and Installation of Artificial GRP Trees

Scultpure and Manufacture of Camel Spider Replica, GRP Artificial Rock Work, All Theming in Night Safari Enclosure Done by Desert Rockcraft.