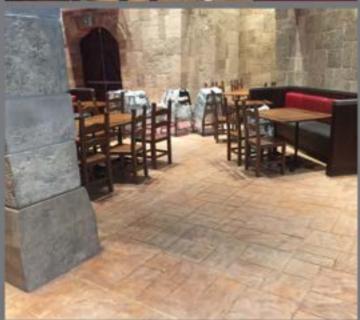

### Pit Restaurant

Brick Theme Carved Plaster

#### Pit Restaurant

Brick Theme Carved Plaster

200m² Artificial Stone Face.