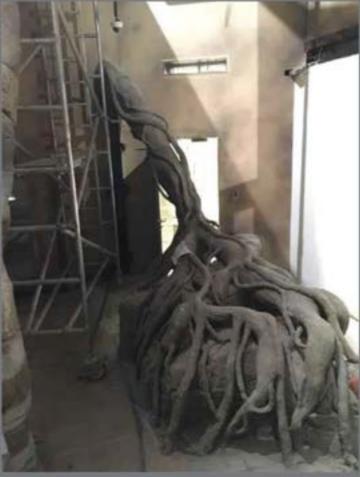

Manufacture and Installation of Artificial GRP Trees

Scultpure and Manufacture of Camel Spider Replica, GRP Artificial Rock Work, All Theming in Night Safari Enclosure Done by Desert Rockcraft.