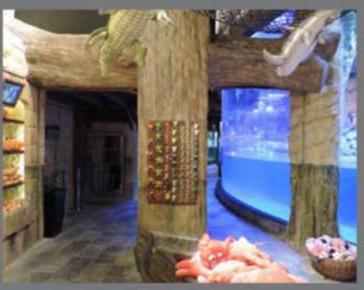

#### Dubai Aquarium and Underwater Zoo BOH

Submarine Wreck Replica, Submersible Replica, Artificial GRP and GRP Rock Work, Shark Replica Blue Marlin Replica, Exposed Aggregate Screed, Themed GRP Metal cladding

### Dubai Aquarium and Underwater Zoo BOH

Submarine Wreck Replica, Submersible Replica, Artificial GRP and GRP Rock Work, Shark Replica Blue Marlin Replica, Exposed Aggregate Screed, Themed GRP Metal cladding