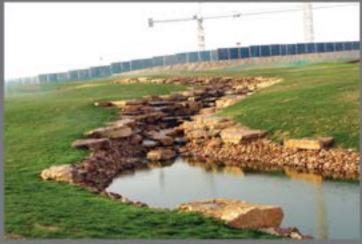

#### **Our Completed Projects are:**

- · Akoya Oxygen Project
- · Dubai Mall Aquarium
- Wild Wadi Re-Theming
- Atlantis the Palm External Theme Paint Refurbishment
- · Sandanavian Clinic
- Qasr Al Sarab (Abu Dhabi) -165 000m2 Themed Plaster
- Jumeirah Golf Estate (Earth and Fire courses)
- Old town (Burj Dubai) 20 000m2 Themed Plaster
- Dubai International Airport-GRC Rock Waterfeatures
- Between the 2 Bridges 35 000m2 Textured Plaster
- Jumeirah Beach Hotel Executive Pool Rockwork
- Bab Al Shams Resort and Spa Desert Camp and Pots
- Ibn Battuta Shopping Mall Themed Plaster & Stoneface
- Royal Mirage 5000m2 Textured Plaster
- Wild Wadi Souk Extension and Refurb
- Mina A'Salam (Madinat Jumeirah) Stoneface & Plaster
- · Margham Hotel-Themed Plaster
- Ibis Hotel- Decorative GRC Pots