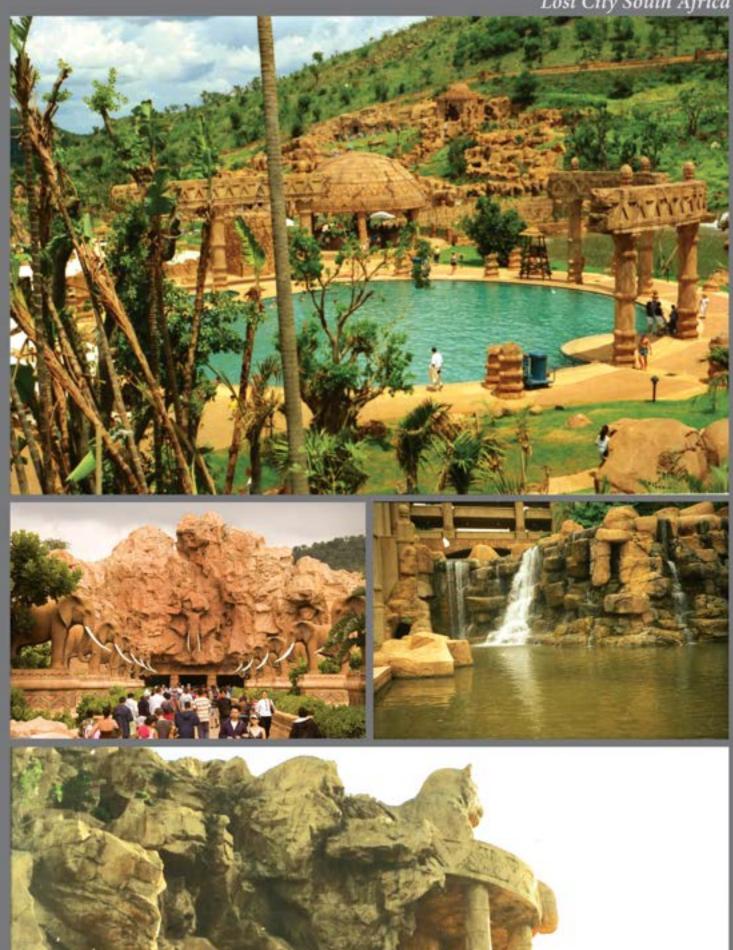

# Lost City South Africa

Installation of 20,000m2 Themed Artificial Rockwork.

Installation of 800m2 Aftificial Rockwork. Supply and Install all GRC Pots. 800L/m Swimming Pool Coping.

Madinat Jumeirah Dubai