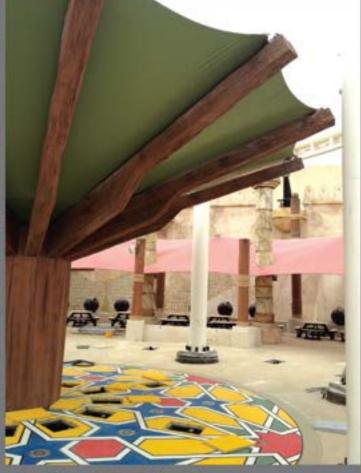

## Shangrila Between two bridges

Application of 15000m2 Themed Textured Themed Colour Plaster.

Installation of 2500m2 Stamped Colour Concrete.

Installation of 2500m2 Stamped Colour Concrete.

Manufacture and Supply of GRP Themed Timber Poles. Manufacture and Supply of GRC Pots.