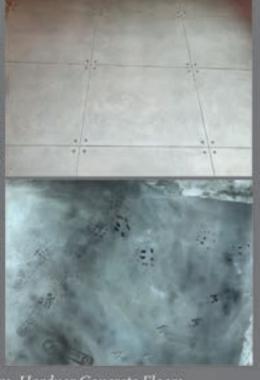

### Atlantis The Palm, Wavehouse

Stone Face Plaster, GRP Timber Beams, GRP Wave Sculpture, Hardner Concrete Floors Concrete Finish Plaster & Steel Float Color

Installation of Bricks Style Themed Plaster