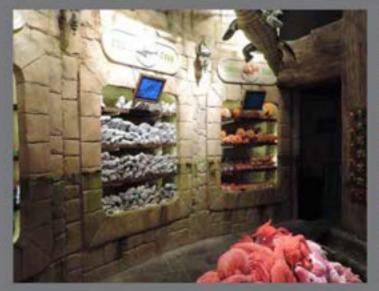

#### Dubai Aquarium and Underwater Zoo BOH

Submarine Wreck Replica, Submersible Replica, Artificial GRP and GRP Rock Work, Shark Replica Blue Marlin Replica, Exposed Aggregate Screed, Themed GRP Metal cladding

### Dubai Aquarium and Underwater Zoo BOH

Submarine Wreck Replica, Submersible Replica, Artificial GRP and GRP Rock Work, Shark Replica Blue Marlin Replica, Exposed Aggregate Screed, Themed GRP Metal cladding