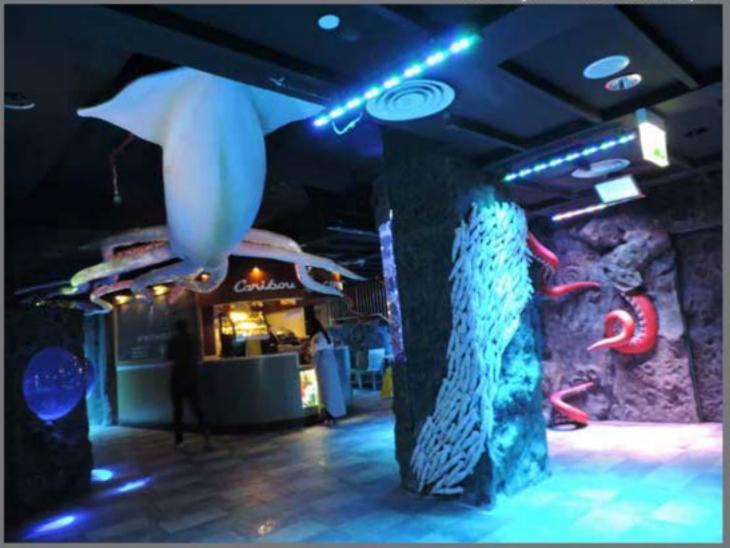

#### Dubai Aquarium and Underwater Zoo BOH

Submarine Wreck Replica, Submersible Replica, Artificial GRP and GRP Rock Work, Shark Replica Blue Marlin Replica, Exposed Aggregate Screed, Themed GRP Metal cladding

### Dubai Aquarium and Underwater Zoo BOH

Submarine Wreck Replica, Submersible Replica, Artificial GRP and GRP Rock Work, Shark Replica Blue Marlin Replica, Exposed Aggregate Screed, Themed GRP Metal cladding