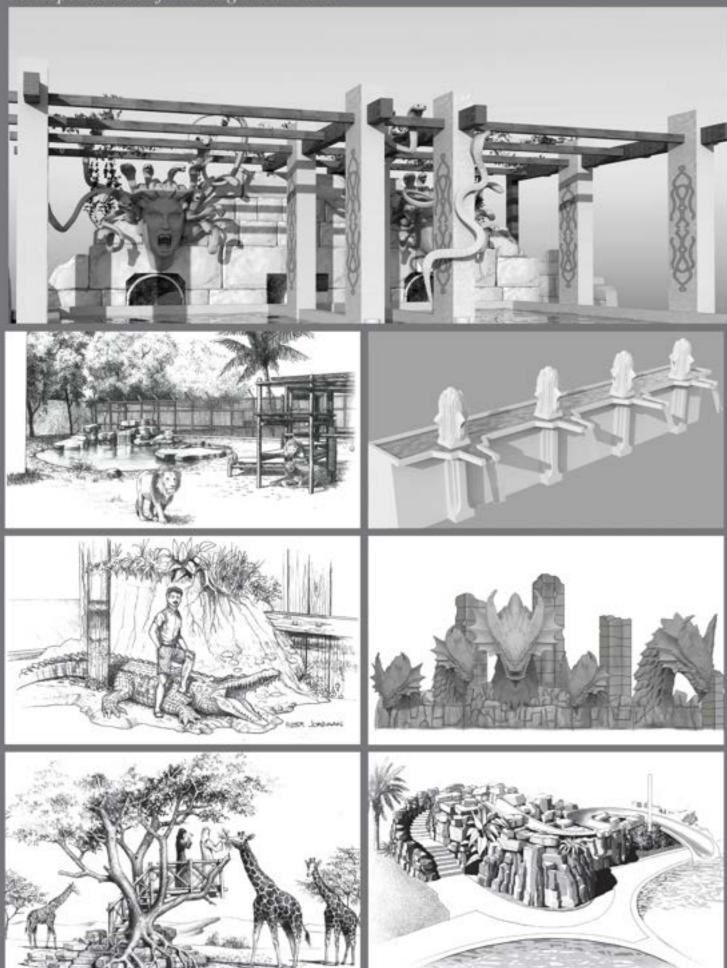

# **OUR PROJECTS**

GRP Sculpture and Stone Face Plaster

GRP Sculpture

GRP Medusa Sculpture, Structural Steel Pergola with GRP Timber Theme Cladding and Stone Face Plaster

Stone Face Plaster, GRP Water Feature & GRP Trident

GRP Sculpture & Stone Face Plaster

Structural Steel Pergola with GRP Timber Theme Cladding and Stone Face Plaster

Stone Face Plaster

Stone Face Plaster & GRP Trident

GRP Shower, Trident, Towel Bin & Trash Bin

GRP Signage, Stone Face Plaster & Stamped Concrete

GRP Signage

Stone Face Plaster, GRP Signage & Stamped Concrete