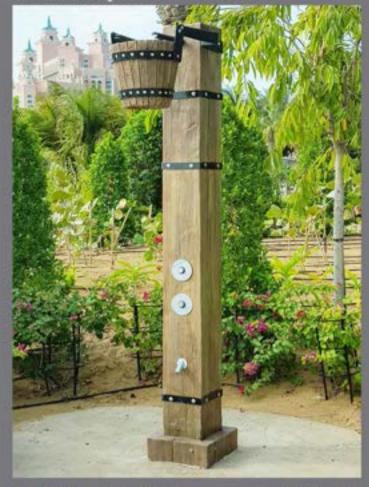

GRP Sculpture & Stone Face Plaster

Structural Steel Pergola with GRP Timber Theme Cladding and Stone Face Plaster

Stone Face Plaster

Stone Face Plaster & GRP Trident

GRP Shower, Trident, Towel Bin & Trash Bin