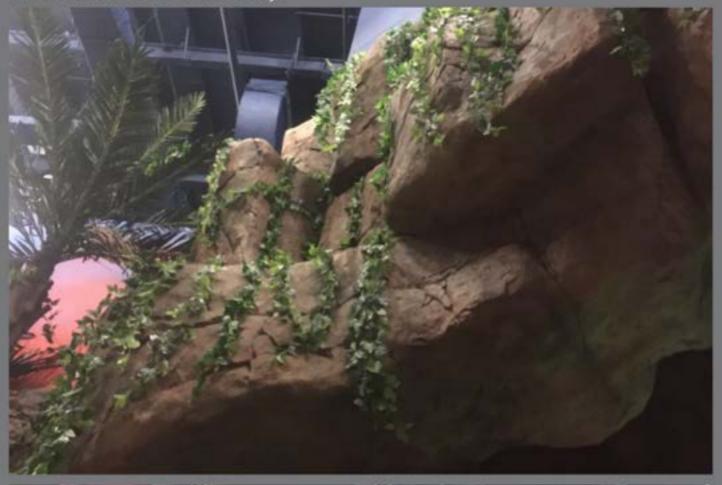

# **OUR PROJECTS**

GRP Sculpture and Stone Face Plaster

GRP Sculpture

GRP Medusa Sculpture, Structural Steel Pergola with GRP Timber Theme Cladding and Stone Face Plaster

Stone Face Plaster, GRP Water Feature & GRP Trident

GRP Sculpture & Stone Face Plaster

Structural Steel Pergola with GRP Timber Theme Cladding and Stone Face Plaster

Stone Face Plaster

Stone Face Plaster & GRP Trident

GRP Shower, Trident, Towel Bin & Trash Bin

GRP Signage, Stone Face Plaster & Stamped Concrete

GRP Signage

Stone Face Plaster, GRP Signage & Stamped Concrete