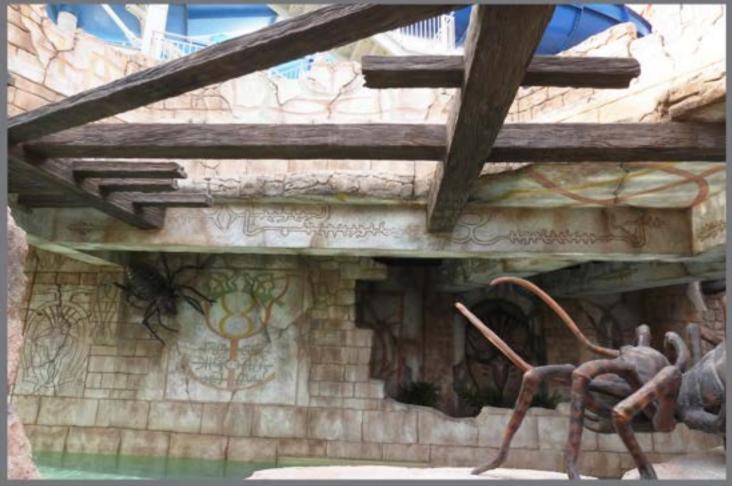

# Dubai Mall Aquarium Super Croc

Sculpture and Manufacture of Crocodile Replica

Dubai Mall Aquarium Super Croc

Installation of Artificial Rock Works, Stone Face, Plaster & Themed Plaster, All Theming Done by Desert Rock.

Manufacture and Installation of Artificial GRP Trees

Scultpure and Manufacture of Camel Spider Replica, GRP Artificial Rock Work, All Theming in Night Safari Enclosure Done by Desert Rockcraft.