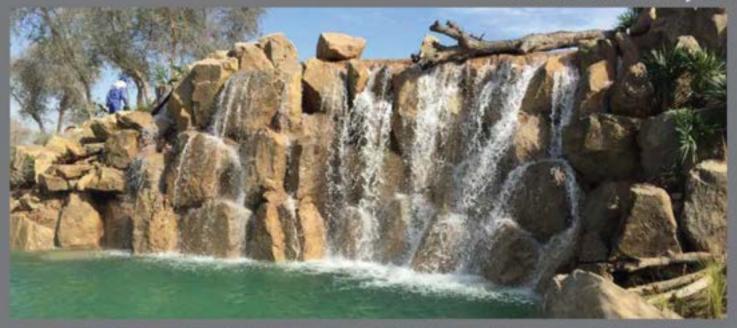

### Wild Wadi Dubai

Annual Maintenance Contract Since 2007. Repair and Replaster of Facade and Artificial Rockwork. Installation of Stamped Concrete,

Installation of Artificial Stone Face Cave, Park Wide Re-Theming.

#### Wild Wadi Dubai

Manufacture and Installation of GRP Barrels. Installation of Artificial Stone Face Cave, Park Wide Re-Theming.

Site wide Theming, GRP Antique Pots Cladding, GRP Themed Ship Wreck GRP Themed Rain Forest Trees With Rain irrigation System, Arabic Style Barasti Hut, GRP Rock Work