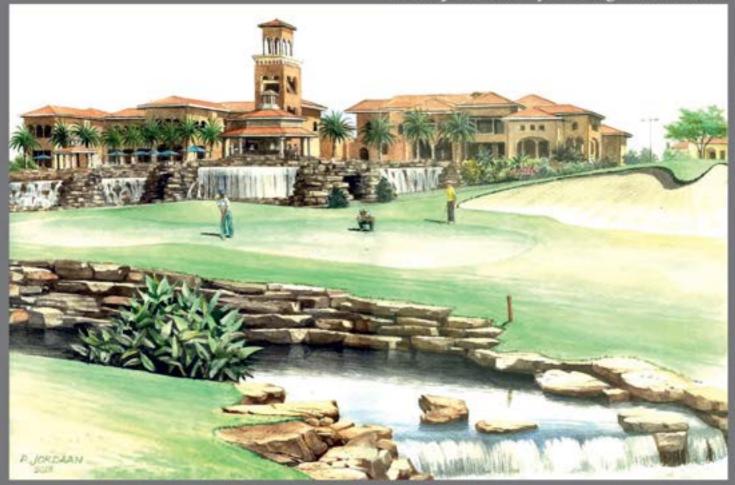

#### Madinat Jumeirah Dubai

Application of 18,000m2 Carved Stone Face Plaster.

Application of 32,000m2 Carved Stone Face Plaster. Installation of 4200m2 Stamped Colour Concrete.