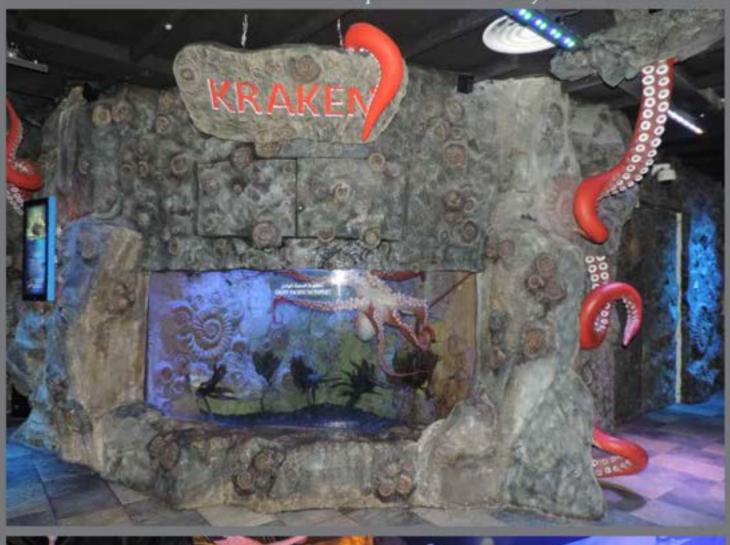

# Dubai Aquarium Krakens Layer

Design and Manufacture of giant Squid

# Dubai Aquarium Krakens Layer

Design and Manufacture of giant Saula

Desert Rockcraft can also Manufacture any Custom Pot in all Sizes.