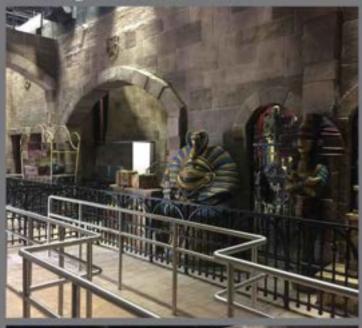

# **OUR PROJECTS**

GRP Sculpture and Stone Face Plaster

GRP Sculpture

GRP Medusa Sculpture, Structural Steel Pergola with GRP Timber Theme Cladding and Stone Face Plaster

Stone Face Plaster, GRP Water Feature & GRP Trident