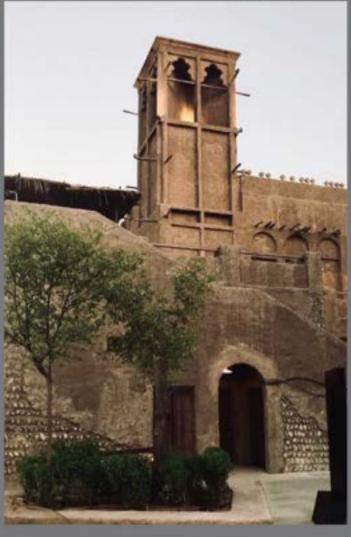

## Heart of sharjah

Supplay and Installation of artificial GRC coral and Themed Plaster

# Heart of sharjah

Supplay and Installation of artificial GRC coral and Themed Plaster

Application of 132,000m<sup>2</sup> of Themed Color Plaster

Application of 132,000m2 of Themed Color Plaster

Application of 132,000m<sup>2</sup> of Themed Color Plaster