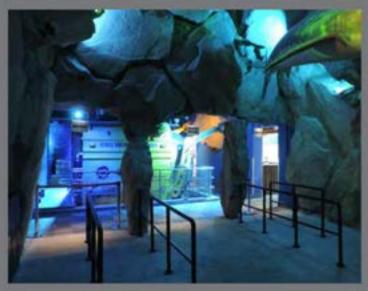

#### Dubai Aquarium and Underwater Zoo BOH

Submarine Wreck Replica, Submersible Replica, Artificial GRP and GRP Rock Work, Shark Replica Blue Marlin Replica, Exposed Aggregate Screed, Themed GRP Metal cladding

### Dubai Aquarium and Underwater Zoo BOH

Submarine Wreck Replica, Submersible Replica, Artificial GRP and GRP Rock Work, Shark Replica Blue Marlin Replica, Exposed Aggregate Screed, Themed GRP Metal cladding