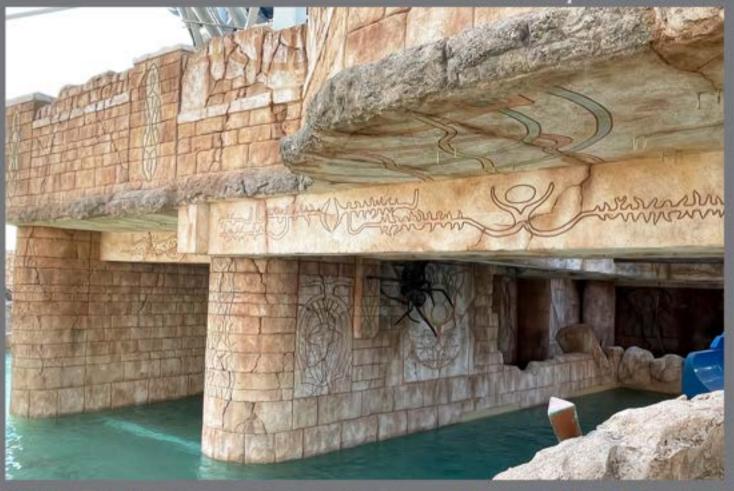

# Dubai Mall Aquarium Super Croc

Sculpture and Manufacture of Crocodile Replica

Dubai Mall Aquarium Super Croc

Installation of Artificial Rock Works, Stone Face, Plaster & Themed Plaster, All Theming Done by Desert Rock.

Manufacture and Installation of Artificial GRP Trees

Scultpure and Manufacture of Camel Spider Replica, GRP Artificial Rock Work, All Theming in Night Safari Enclosure Done by Desert Rockcraft.