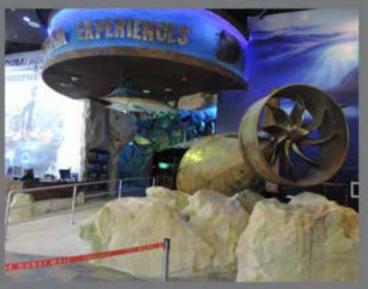

#### Dubai Aquarium and Underwater Zoo BOH

Submarine Wreck Replica, Submersible Replica, Artificial GRP and GRP Rock Work, Shark Replica Blue Marlin Replica, Exposed Aggregate Screed, Themed GRP Metal cladding

### Dubai Aquarium and Underwater Zoo BOH

Submarine Wreck Replica, Submersible Replica, Artificial GRP and GRP Rock Work, Shark Replica Blue Marlin Replica, Exposed Aggregate Screed, Themed GRP Metal cladding