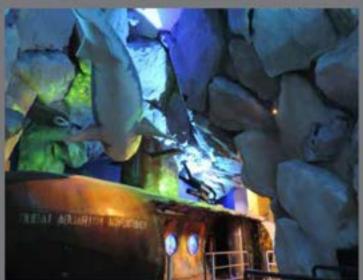

# Westin Mina Seyahi Water Park

Sharjah Aquarium

Artificial Rockwork and Shark Sculpture