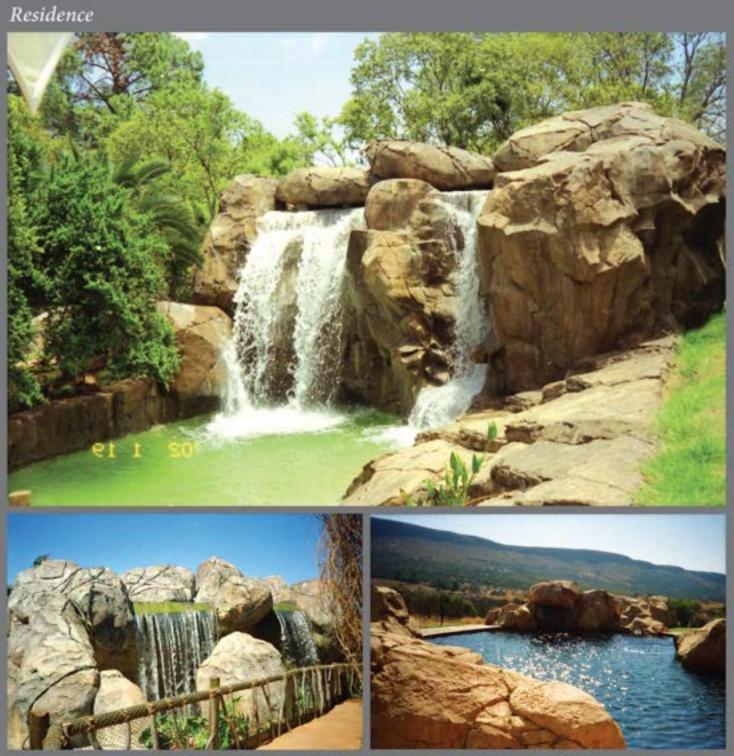

### Residence

Private Residence Artificial Rock Works.

Private Residence Artificial Rock Works.

Installation of 4500m<sup>2</sup> GRC and Postive Rockwork.

Application of 33,000m2 External Themed Colour Texture Plaster. Application of 9000m2 Internal Colour Plaster.