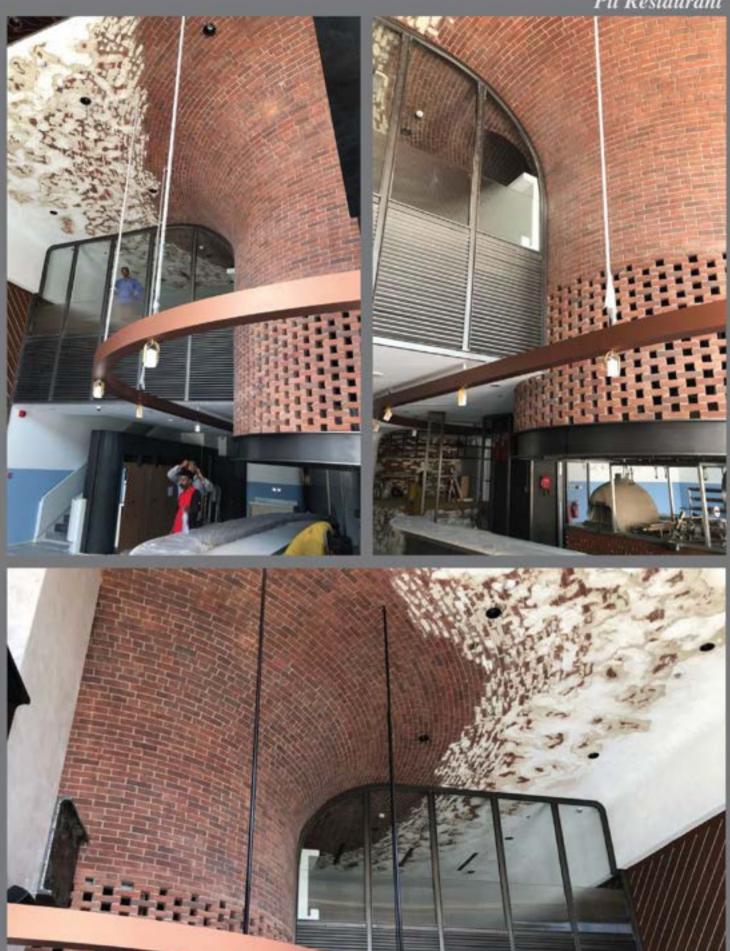

### Pit Restaurant

Brick Theme Carved Plaster

#### Pit Restaurant

Brick Theme Carved Plaster

200m² Artificial Stone Face.