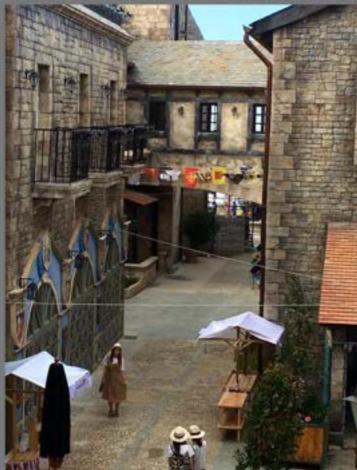

## Vietnam Bana Hills French Village

Application of 3500m<sup>2</sup> Stone Face Plaster. Application of 2500m<sup>2</sup> Themed Colour Plaster.

## Vietnam Ba Na Hills French Village

5000m2 Carved Stoneface Plaster

Application of 3500m<sup>2</sup> Stone Face Plaster. Application of 2500m<sup>2</sup> Themed Colour Plaster.