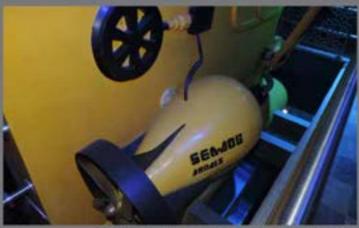

#### Dubai Aquarium and Underwater Zoo BOH

Submarine Wreck Replica, Submersible Replica, Artificial GRP and GRP Rock Work, Shark Replica Blue Marlin Replica, Exposed Aggregate Screed, Themed GRP Metal cladding

### Dubai Aquarium and Underwater Zoo BOH

Submarine Wreck Replica, Submersible Replica, Artificial GRP and GRP Rock Work, Shark Replica Blue Marlin Replica, Exposed Aggregate Screed, Themed GRP Metal cladding