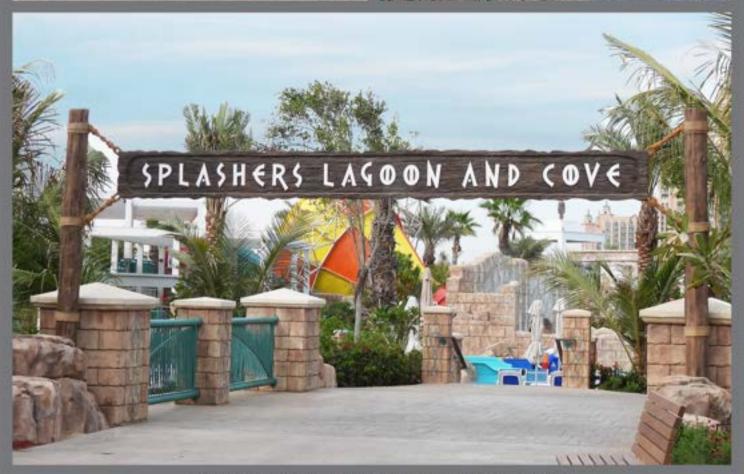

GRP Signage, Stone Face Plaster & Stamped Concrete

GRP Signage

Stone Face Plaster, GRP Signage & Stamped Concrete