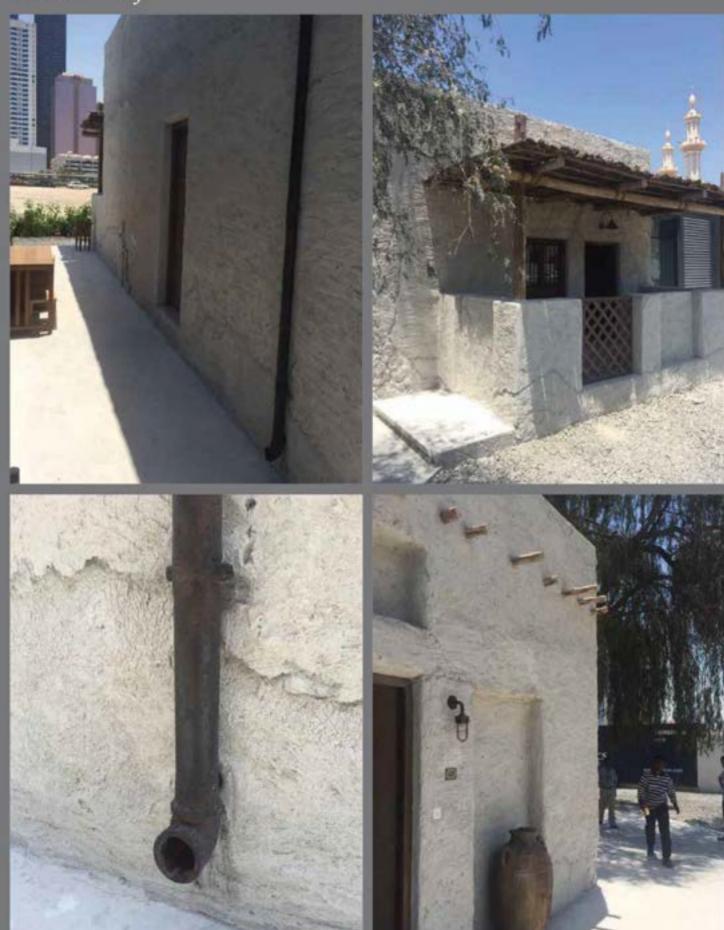

## Heart of sharjah

Supplay and Installation of artificial GRC coral and Themed Plaster

# Heart of sharjah

Supplay and Installation of artificial GRC coral and Themed Plaster

Application of 132,000m<sup>2</sup> of Themed Color Plaster

Application of 132,000m2 of Themed Color Plaster

Application of 132,000m<sup>2</sup> of Themed Color Plaster