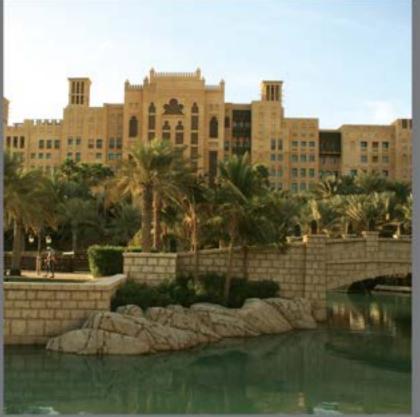

#### Madinat Jumeirah Dubai

Application of 18,000m2 Carved Stone Face Plaster.

Application of 32,000m2 Carved Stone Face Plaster. Installation of 4200m2 Stamped Colour Concrete.