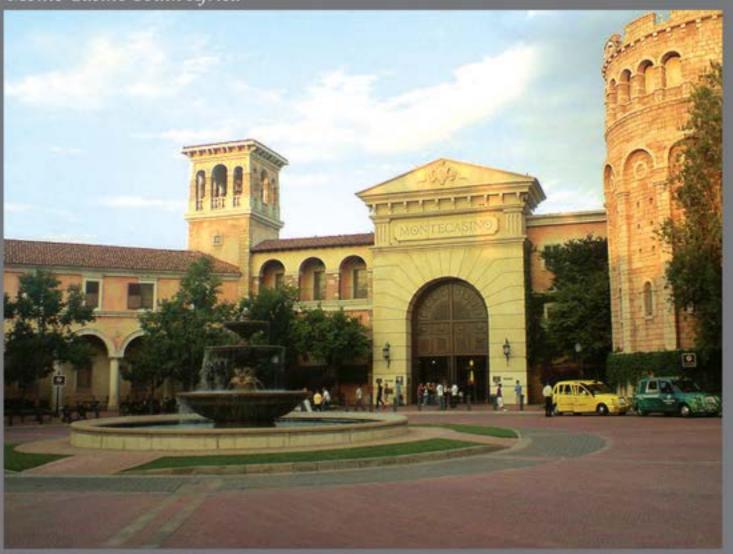

# Monte Casino South Africa

Installation of 800m2 Themed Artificial Rockwork. Decoritive GRC like Coping and Arches.

Application of 1800m<sup>2</sup> Themed Colour Plaster. Supply and Insall of 900 GRC Pots.