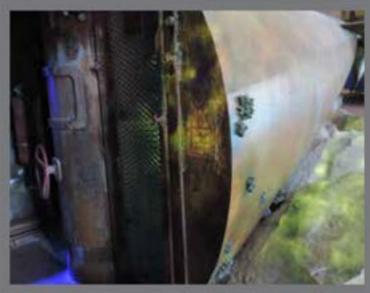

#### Dubai Aquarium and Underwater Zoo BOH

Submarine Wreck Replica, Submersible Replica, Artificial GRP and GRP Rock Work, Shark Replica Blue Marlin Replica, Exposed Aggregate Screed, Themed GRP Metal cladding

### Dubai Aquarium and Underwater Zoo BOH

Submarine Wreck Replica, Submersible Replica, Artificial GRP and GRP Rock Work, Shark Replica Blue Marlin Replica, Exposed Aggregate Screed, Themed GRP Metal cladding