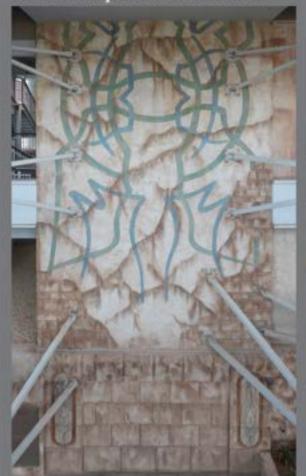

# **OUR PROJECTS**

GRP Sculpture and Stone Face Plaster

GRP Sculpture

GRP Medusa Sculpture, Structural Steel Pergola with GRP Timber Theme Cladding and Stone Face Plaster

Stone Face Plaster, GRP Water Feature & GRP Trident

GRP Sculpture & Stone Face Plaster

Structural Steel Pergola with GRP Timber Theme Cladding and Stone Face Plaster

Stone Face Plaster

Stone Face Plaster & GRP Trident

GRP Shower, Trident, Towel Bin & Trash Bin

GRP Signage, Stone Face Plaster & Stamped Concrete

GRP Signage

Stone Face Plaster, GRP Signage & Stamped Concrete