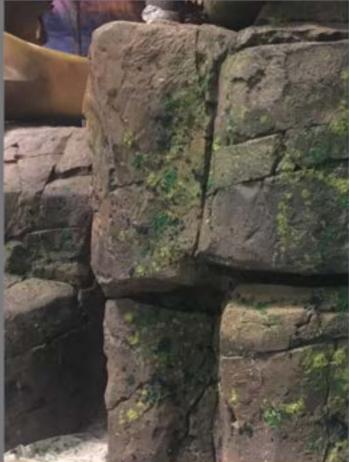

Artificial Carved Render to Match Stone Face.

Stone Face Samples

Artificial Carved Render to Match Stone Face.