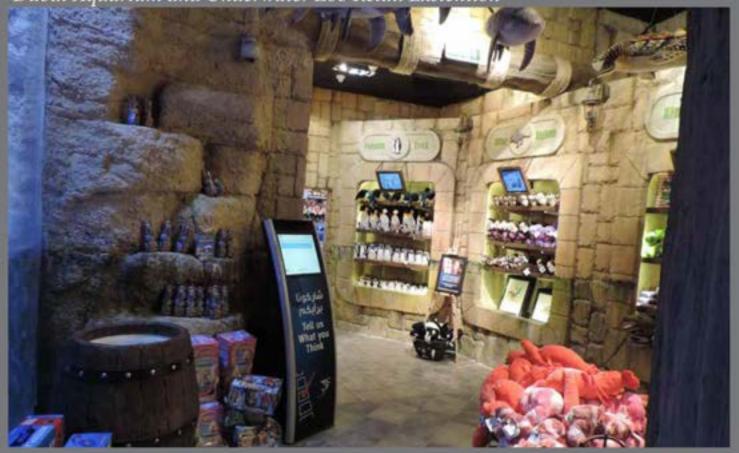

#### Dubai Aquarium and Underwater Zoo BOH

Submarine Wreck Replica, Submersible Replica, Artificial GRP and GRP Rock Work, Shark Replica Blue Marlin Replica, Exposed Aggregate Screed, Themed GRP Metal cladding

### Dubai Aquarium and Underwater Zoo BOH

Submarine Wreck Replica, Submersible Replica, Artificial GRP and GRP Rock Work, Shark Replica Blue Marlin Replica, Exposed Aggregate Screed, Themed GRP Metal cladding