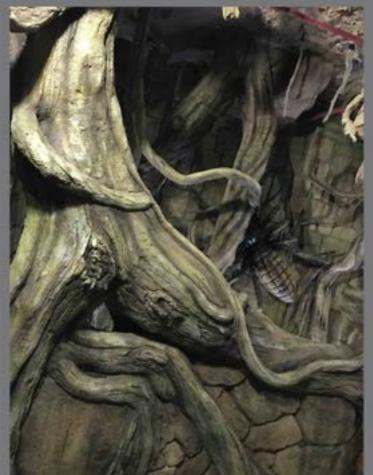

Manufacture and Installation of Artificial GRP Trees

Scultpure and Manufacture of Camel Spider Replica, GRP Artificial Rock Work, All Theming in Night Safari Enclosure Done by Desert Rockcraft.