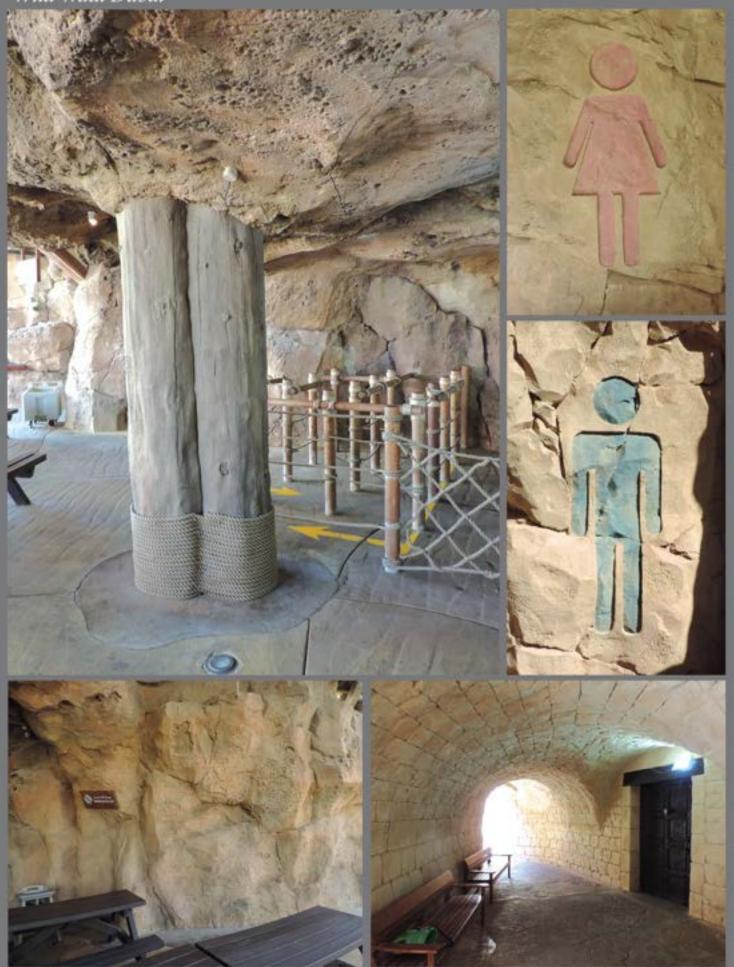

### Wild Wadi Dubai

Annual Maintenance Contract Since 2007. Repair and Replaster of Facade and Artificial Rockwork. Installation of Stamped Concrete,

Installation of Artificial Stone Face Cave, Park Wide Re-Theming.

#### Wild Wadi Dubai

Manufacture and Installation of GRP Barrels. Installation of Artificial Stone Face Cave, Park Wide Re-Theming.

Site wide Theming, GRP Antique Pots Cladding, GRP Themed Ship Wreck GRP Themed Rain Forest Trees With Rain irrigation System, Arabic Style Barasti Hut, GRP Rock Work