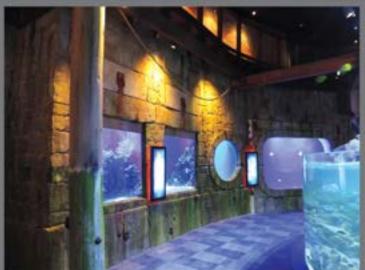

#### Dubai Aquarium and Underwater Zoo BOH

Submarine Wreck Replica, Submersible Replica, Artificial GRP and GRP Rock Work, Shark Replica Blue Marlin Replica, Exposed Aggregate Screed, Themed GRP Metal cladding

### Dubai Aquarium and Underwater Zoo BOH

Submarine Wreck Replica, Submersible Replica, Artificial GRP and GRP Rock Work, Shark Replica Blue Marlin Replica, Exposed Aggregate Screed, Themed GRP Metal cladding