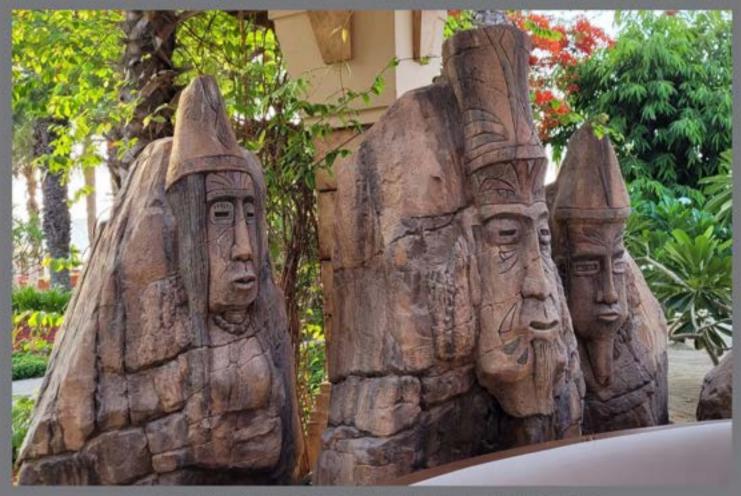

## Miscellaneous Projects

GRP Sculpture and Artificial Rockwork

## Miscellaneous Projects

GRP Sculpture

Stone Face Plaster, Stamped Concrete & Themed Statue Carving