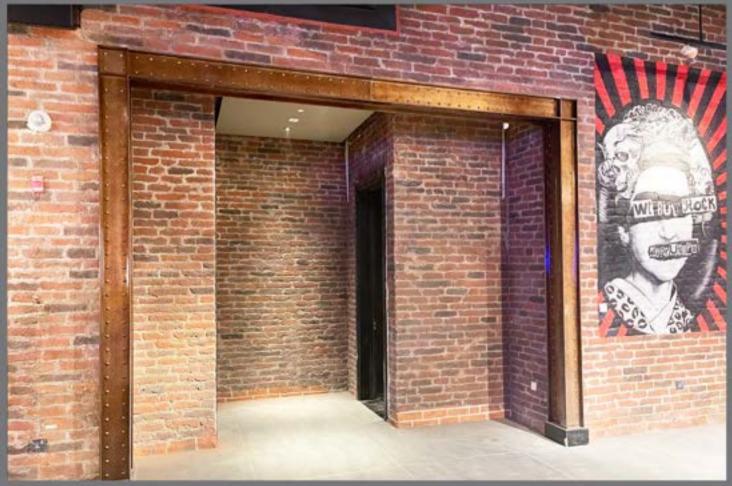

### Pit Restaurant

Brick Theme Carved Plaster

#### Pit Restaurant

Brick Theme Carved Plaster

200m² Artificial Stone Face.