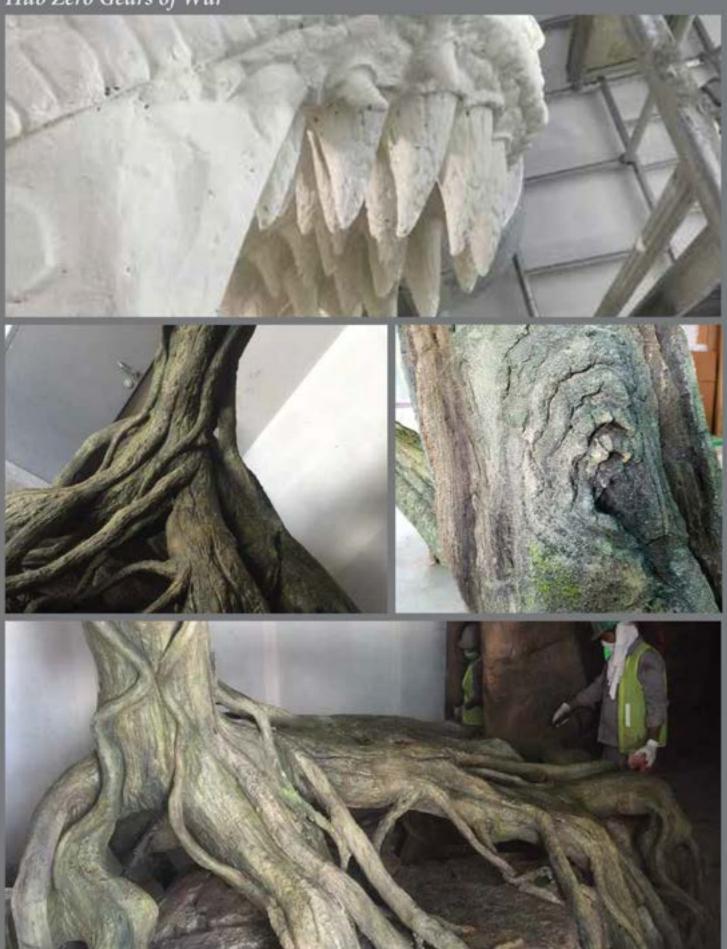

# Hub Zero Gears of War

Manufacture and Installation of Themed Plaster

# Hub Zero Gears of War

Artificial Carve plaster Tree and Rock work

## Hub Zero Gears of War

Artificial Carve plaster Tree and Rock work