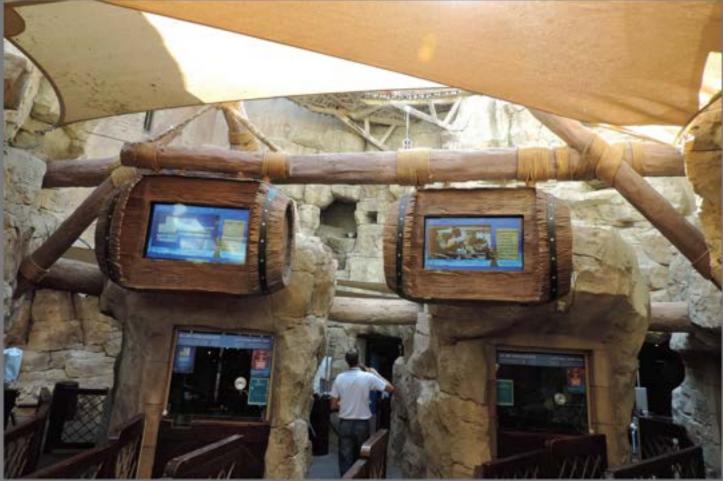

### Wild Wadi Dubai

Annual Maintenance Contract Since 2007. Repair and Replaster of Facade and Artificial Rockwork. Installation of Stamped Concrete,

Installation of Artificial Stone Face Cave, Park Wide Re-Theming.

#### Wild Wadi Dubai

Manufacture and Installation of GRP Barrels. Installation of Artificial Stone Face Cave, Park Wide Re-Theming.

Site wide Theming, GRP Antique Pots Cladding, GRP Themed Ship Wreck GRP Themed Rain Forest Trees With Rain irrigation System, Arabic Style Barasti Hut, GRP Rock Work