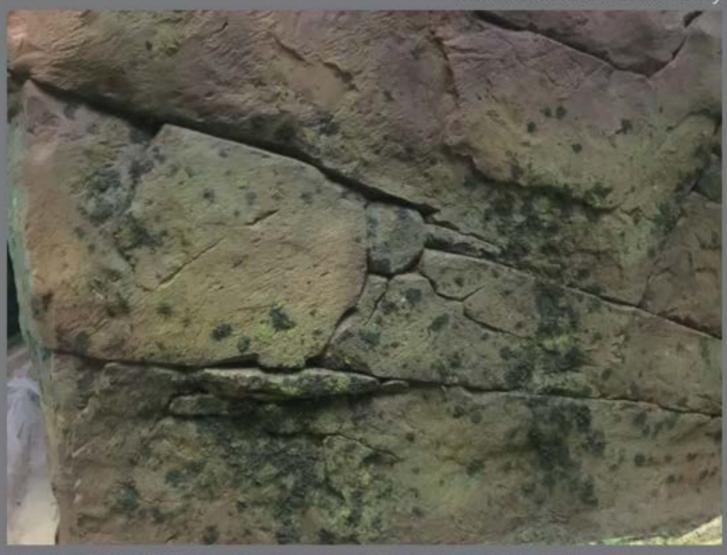

Artificial Carved Render to Match Stone Face.

Stone Face Samples

Artificial Carved Render to Match Stone Face.