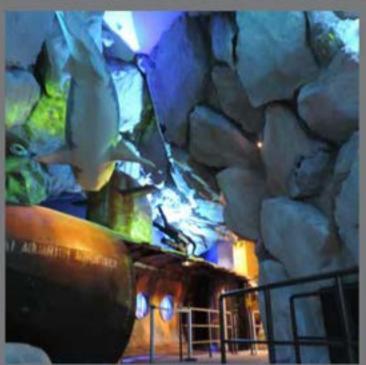

#### Dubai Aquarium and Underwater Zoo BOH

Submarine Wreck Replica, Submersible Replica, Artificial GRP and GRP Rock Work, Shark Replica Blue Marlin Replica, Exposed Aggregate Screed, Themed GRP Metal cladding

### Dubai Aquarium and Underwater Zoo BOH

Submarine Wreck Replica, Submersible Replica, Artificial GRP and GRP Rock Work, Shark Replica Blue Marlin Replica, Exposed Aggregate Screed, Themed GRP Metal cladding