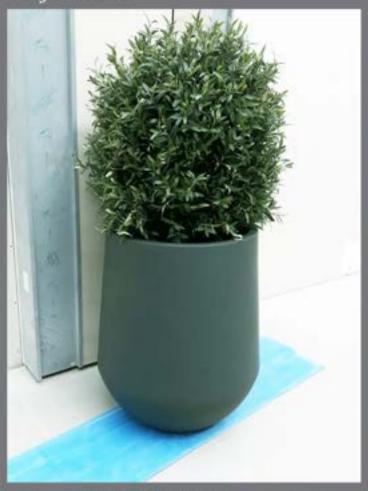

Plaster





# Heart of sharjah



Supplay and Installation of artificial GRC coral and Themed Plaster













Application of 132,000m<sup>2</sup> of Themed Color Plaster







Application of 132,000m2 of Themed Color Plaster













Application of 132,000m<sup>2</sup> of Themed Color Plaster









Application of 132,000m<sup>2</sup> of Themed Color Plaster









Application of 132,000m2 of Themed Color Plaster













Application of 132,000m² of Themed Color Plaster













Application of 132,000m2 of Themed Color Plaster













Application of 132,000m2 of Themed Color Plaster





### Pit Restaurant



Brick Theme Carved Plaster





#### Pit Restaurant









Brick Theme Carved Plaster













200m² Artificial Stone Face.





## Artificial Tree









GRP Pot & Artificial Tree





## Miscellaneous Projects









GRP Sculpture and Artificial Rockwork





## Miscellaneous Projects



GRP Sculpture









Stone Face Plaster, Stamped Concrete & Themed Statue Carving





### White Beach





Stoneface Plaster, Stamped Concrete, GRP Post and Rockwork











## Miscellaneous Projects