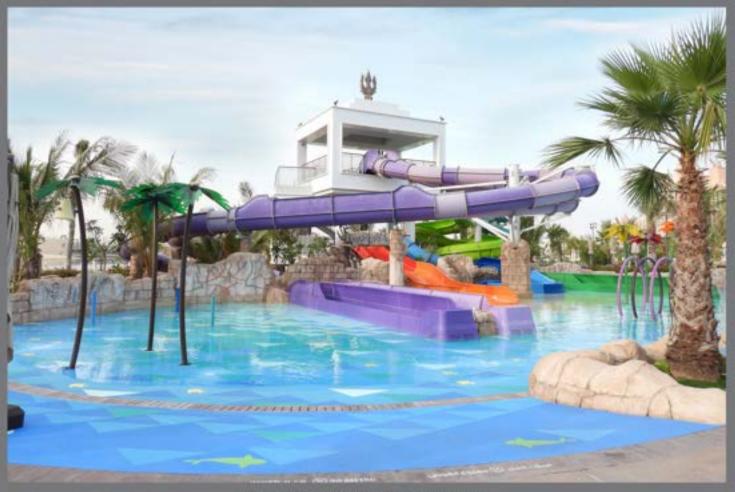

### Wild Wadi Dubai

Annual Maintenance Contract Since 2007. Repair and Replaster of Facade and Artificial Rockwork. Installation of Stamped Concrete,

Installation of Artificial Stone Face Cave, Park Wide Re-Theming.

#### Wild Wadi Dubai

Manufacture and Installation of GRP Barrels. Installation of Artificial Stone Face Cave, Park Wide Re-Theming.

Site wide Theming, GRP Antique Pots Cladding, GRP Themed Ship Wreck GRP Themed Rain Forest Trees With Rain irrigation System, Arabic Style Barasti Hut, GRP Rock Work