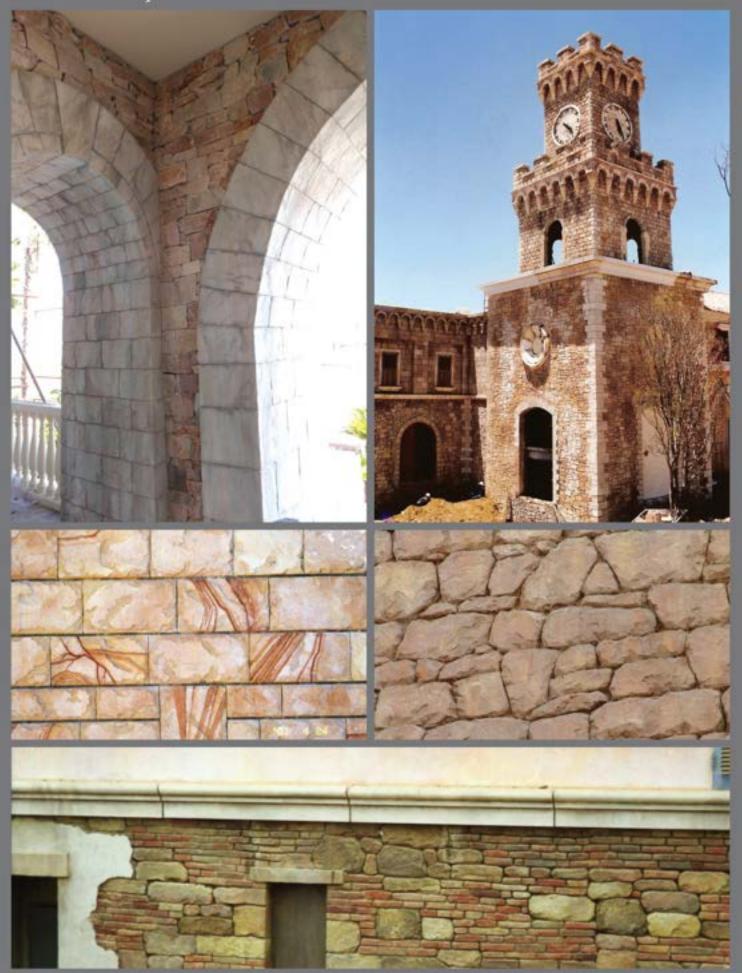

Artificial Carved Render to Match Stone Face.

Stone Face Samples

Artificial Carved Render to Match Stone Face.