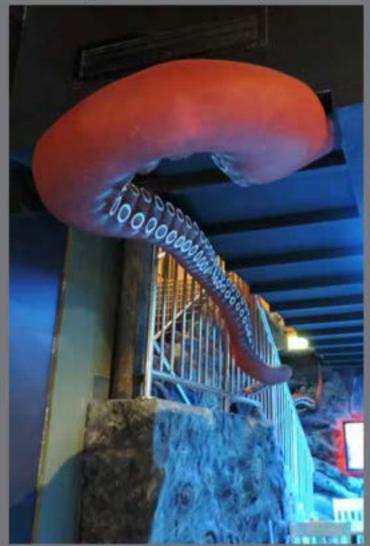

# Dubai Aquarium Krakens Layer

Design and Manufacture of giant Squid

# Dubai Aquarium Krakens Layer

Design and Manufacture of giant Saula

Desert Rockcraft can also Manufacture any Custom Pot in all Sizes.