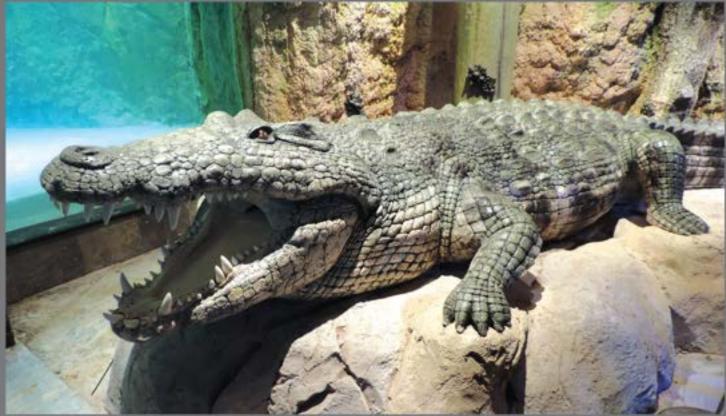

#### Dubai Aquarium and Underwater Zoo BOH

Submarine Wreck Replica, Submersible Replica, Artificial GRP and GRP Rock Work, Shark Replica Blue Marlin Replica, Exposed Aggregate Screed, Themed GRP Metal cladding

### Dubai Aquarium and Underwater Zoo BOH

Submarine Wreck Replica, Submersible Replica, Artificial GRP and GRP Rock Work, Shark Replica Blue Marlin Replica, Exposed Aggregate Screed, Themed GRP Metal cladding