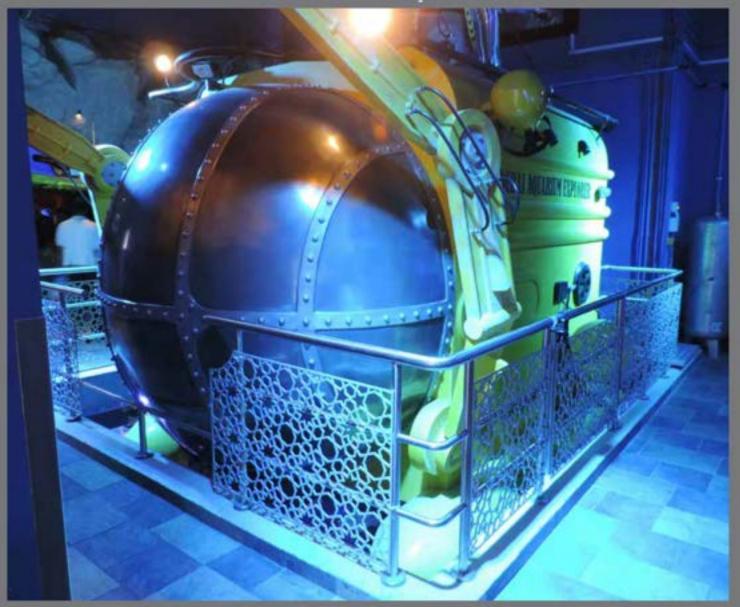

#### Dubai Aquarium and Underwater Zoo BOH

Submarine Wreck Replica, Submersible Replica, Artificial GRP and GRP Rock Work, Shark Replica Blue Marlin Replica, Exposed Aggregate Screed, Themed GRP Metal cladding

### Dubai Aquarium and Underwater Zoo BOH

Submarine Wreck Replica, Submersible Replica, Artificial GRP and GRP Rock Work, Shark Replica Blue Marlin Replica, Exposed Aggregate Screed, Themed GRP Metal cladding