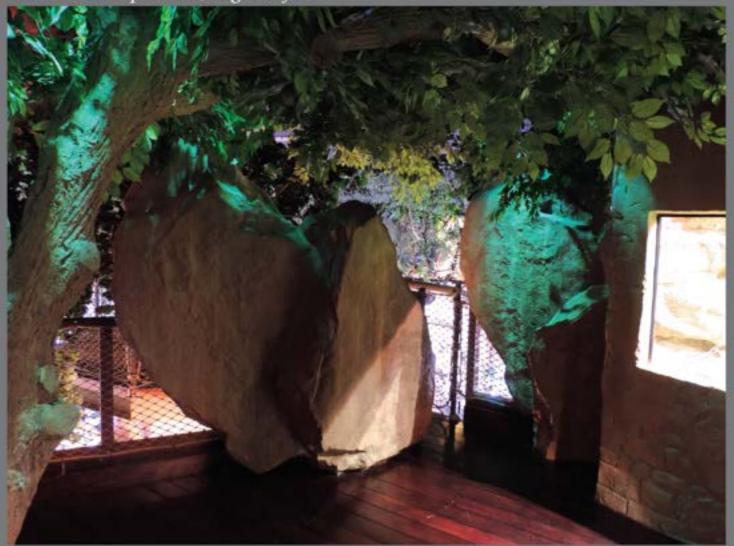

### Kidzania Souk

Themed Plaster & Furniture Supply

Supply and Installation of 3000 Ton Natural Rock Waterfeature.

Supply and Installation of Hatta Rocks to Architect Design.

Supplay and Installation of Hatta Rocks to Architect Design

# Natural Rock Waterfalls

 $Manufacture\ and\ Installation\ of\ GRP\ Tree\ and\ artificial\ Rock$ 