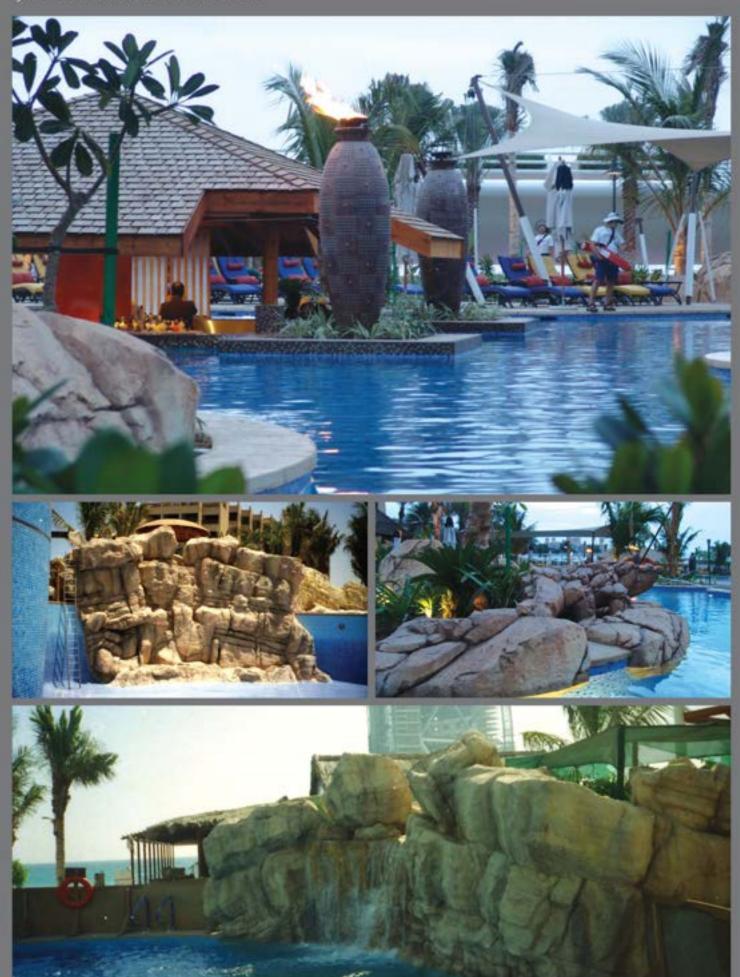

Manufacture\ and\ Installation\ of\ GRP\ Tree\ and\ artificial\ Rock$ 





# Khoffo Restaurant Marsa Al Seef



Installation of Themed Stoneface Plaster





#### Ibn Batutta Mall Dubai





Tunisia Court External 1200m² Carved Plaster. Tunisia Internal 1800m² Themed Facades. Supply of 150 GRC Pots. China Court External Facade 3000m² Themed Colour Plaster. China Court Internal 150m² Artificial Rock Work under Chinese Junk.





# Bvlgari Hotel and Residence





30000m2 Texture Color Plaster









Application of 2500m2 Themed Carved Plaster. Supply of GRC Pots. Installation of 1500m2 of Stamped Colour Concrete.















Supply and Installation of 5000 Ton of Natural Rock.













# Lost City South Africa









Installation of 20,000m2 Themed Artificial Rockwork.











Installation of 800m2 Aftificial Rockwork. Supply and Install all GRC Pots. 800L/m Swimming Pool Coping.





Madinat Jumeirah Dubai







Supply of 400 GRC Pots. Installation of 3000m<sup>2</sup> Themed Artificial Rockwork.





#### Madinat Jumeirah Dubai







Application of 18,000m2 Carved Stone Face Plaster.









Application of 32,000m2 Carved Stone Face Plaster. Installation of 4200m2 Stamped Colour Concrete.





# Monte Casino South Africa









Installation of 800m2 Themed Artificial Rockwork. Decoritive GRC like Coping and Arches.







Application of 1800m<sup>2</sup> Themed Colour Plaster. Supply and Insall of 900 GRC Pots.







Application of Stoneface plaster and Stamp Concrete







Application of Stoneface plaster and Stamp Concrete















Application