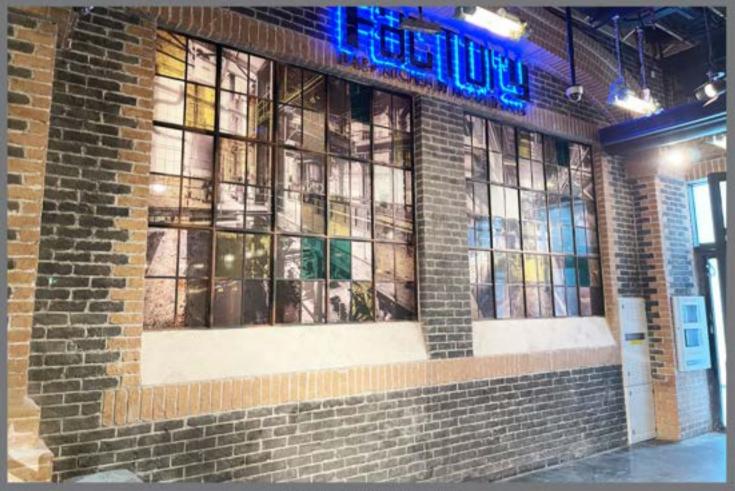

- · Mall of Emirates- Decorative GRC Pots
- · Latifa School-Artificial Rock Waterfeature
- · Abu Dhabi Municipality-GRC Planter Pots
- · Dr. Haider Al Yoduf-Artificial Rock Waterfeature
- Park Hyatt Saadiyat Island 35 000m2 Plaster
- Royal Mirage III 72 000m2 Themed Plaster 6000m2 Paving & Stoneface
- · Dubai Mall Aquarium
- · Engineers Office Projects
- Dubai Aquarium and Underwater Zoo BOH
- · Wild Wadi-Jumeirah Sceirah Expansion.
- Barari Al Ain Hunting Lodge
- · Yas Island Waterpark
- · Tilal Liwa Hotel (Abu Dhabi)-Stamped Concrete
- · Factory by McGettigan's
- · The Dubai Mall Zabeel, Expansion
- · Vida Residence The Hills
- Vida Hotel & Residence Dubai Marina
- · Dubai Creek Residence
- Boulevard Crescent
- · Emaar South Main Entrance, Acacia
- · Emaar South Main Entrance
- · The Address Residence Fountain