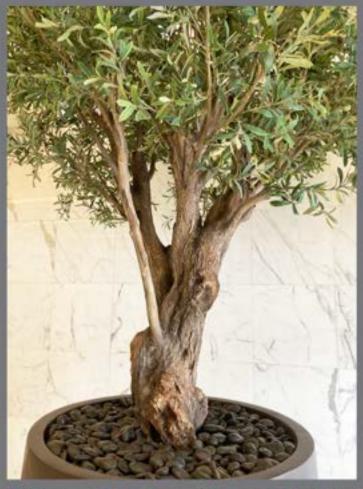

Manufacture and Installation of Artificial GRP Trees

Scultpure and Manufacture of Camel Spider Replica, GRP Artificial Rock Work, All Theming in Night Safari Enclosure Done by Desert Rockcraft.