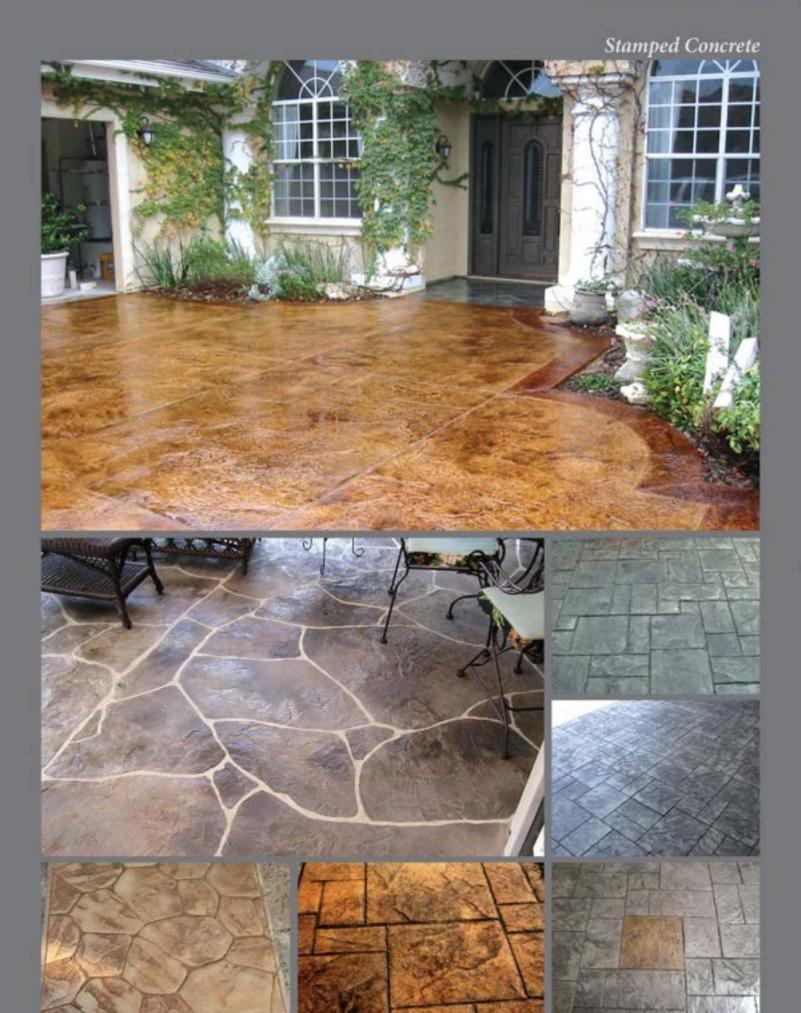

GRP Signage, Stone Face Plaster & Stamped Concrete

GRP Signage

Stone Face Plaster, GRP Signage & Stamped Concrete

#### Sir Bani Yas Island, Al Sahel Lodge

Installation of 500m' Stamped Colour Concrete. Supply and Install of 700 GRP Themed Gargoyles. Manufacture and Supply of 350 GRC Pots for Hotel and Lodges.

Installation of 500m' Stamped Colour Concrete. Supply and Install of 700 GRP Themed Gargoyles. Manufacture and Supply of 350 GRC Pots for Hotel and Lodges.

### Wild Wadi Dubai

Annual Maintenance Contract Since 2007. Repair and Replaster of Facade and Artificial Rockwork. Installation of Stamped Concrete,

Installation of Artificial Stone Face Cave, Park Wide Re-Theming.