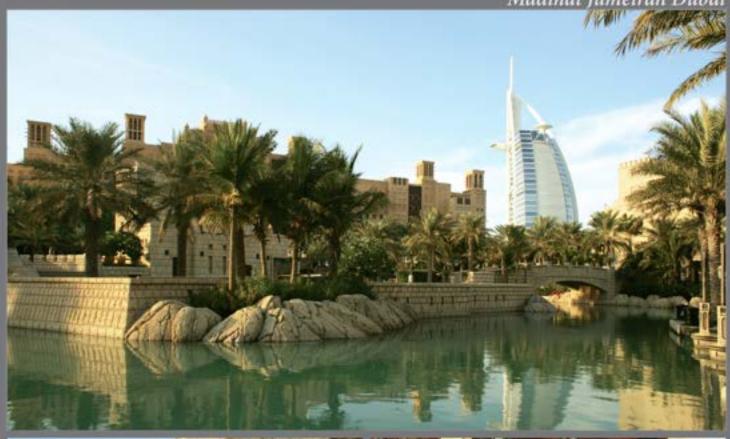

# Lost City South Africa

Installation of 20,000m2 Themed Artificial Rockwork.

Installation of 800m2 Aftificial Rockwork. Supply and Install all GRC Pots. 800L/m Swimming Pool Coping.

Madinat Jumeirah Dubai

Supply of 400 GRC Pots. Installation of 3000m<sup>2</sup> Themed Artificial Rockwork.

#### Madinat Jumeirah Dubai

Application of 18,000m2 Carved Stone Face Plaster.

Application of 32,000m2 Carved Stone Face Plaster. Installation of 4200m2 Stamped Colour Concrete.