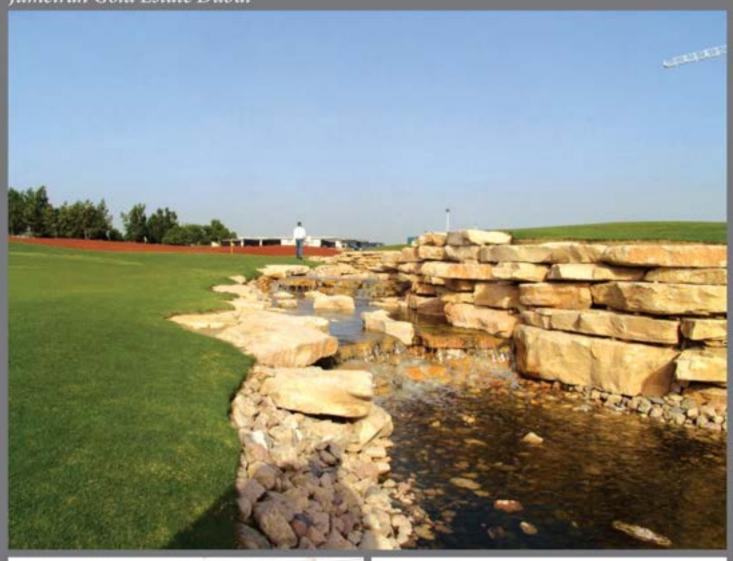

#### **Our Completed Projects are:**

- · Akoya Oxygen Project
- · Dubai Mall Aquarium
- Wild Wadi Re-Theming
- Atlantis the Palm External Theme Paint Refurbishment
- · Sandanavian Clinic
- Qasr Al Sarab (Abu Dhabi) -165 000m2 Themed Plaster
- Jumeirah Golf Estate (Earth and Fire courses)
- Old town (Burj Dubai) 20 000m2 Themed Plaster
- Dubai International Airport-GRC Rock Waterfeatures
- Between the 2 Bridges 35 000m2 Textured Plaster
- Jumeirah Beach Hotel Executive Pool Rockwork
- Bab Al Shams Resort and Spa Desert Camp and Pots
- Ibn Battuta Shopping Mall Themed Plaster & Stoneface
- Royal Mirage 5000m2 Textured Plaster
- Wild Wadi Souk Extension and Refurb
- Mina A'Salam (Madinat Jumeirah) Stoneface & Plaster
- · Margham Hotel-Themed Plaster
- Ibis Hotel- Decorative GRC Pots