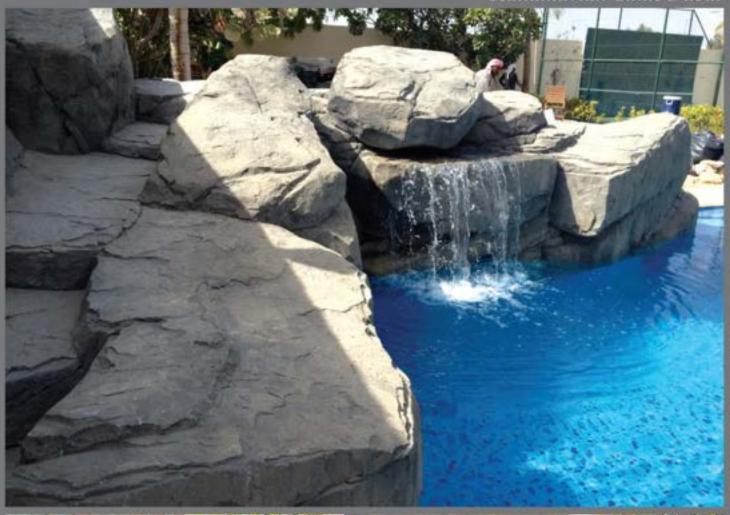

### Wild Wadi Dubai

Annual Maintenance Contract Since 2007. Repair and Replaster of Facade and Artificial Rockwork. Installation of Stamped Concrete,

Installation of Artificial Stone Face Cave, Park Wide Re-Theming.

#### Wild Wadi Dubai

Manufacture and Installation of GRP Barrels. Installation of Artificial Stone Face Cave, Park Wide Re-Theming.

Site wide Theming, GRP Antique Pots Cladding, GRP Themed Ship Wreck GRP Themed Rain Forest Trees With Rain irrigation System, Arabic Style Barasti Hut, GRP Rock Work