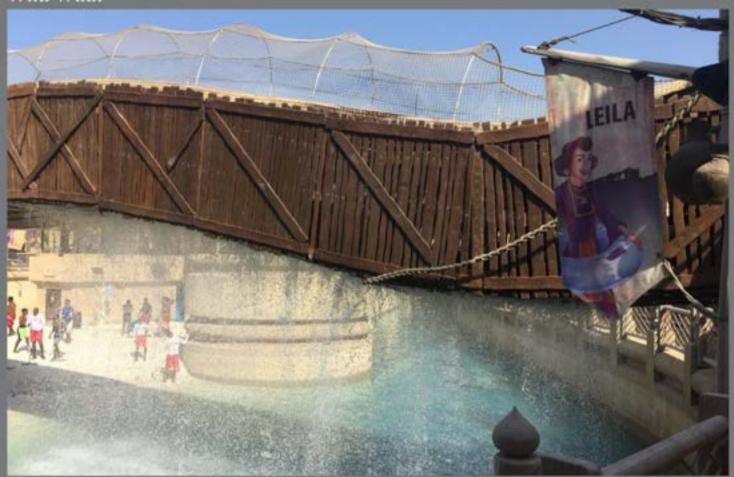

### Wild Wadi Dubai

Annual Maintenance Contract Since 2007. Repair and Replaster of Facade and Artificial Rockwork. Installation of Stamped Concrete,

Installation of Artificial Stone Face Cave, Park Wide Re-Theming.

#### Wild Wadi Dubai

Manufacture and Installation of GRP Barrels. Installation of Artificial Stone Face Cave, Park Wide Re-Theming.

Site wide Theming, GRP Antique Pots Cladding, GRP Themed Ship Wreck GRP Themed Rain Forest Trees With Rain irrigation System, Arabic Style Barasti Hut, GRP Rock Work