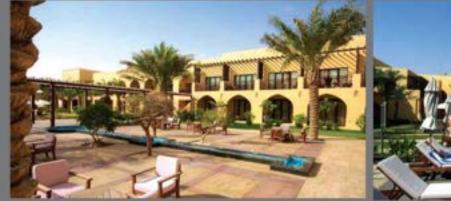

- · Mall of Emirates- Decorative GRC Pots
- · Latifa School-Artificial Rock Waterfeature
- · Abu Dhabi Municipality-GRC Planter Pots
- · Dr. Haider Al Yoduf-Artificial Rock Waterfeature
- Park Hyatt Saadiyat Island 35 000m2 Plaster
- Royal Mirage III 72 000m2 Themed Plaster 6000m2 Paving & Stoneface
- · Dubai Mall Aquarium
- · Engineers Office Projects
- Dubai Aquarium and Underwater Zoo BOH
- · Wild Wadi-Jumeirah Sceirah Expansion.
- Barari Al Ain Hunting Lodge
- · Yas Island Waterpark
- · Tilal Liwa Hotel (Abu Dhabi)-Stamped Concrete
- · Factory by McGettigan's
- · The Dubai Mall Zabeel, Expansion
- · Vida Residence The Hills
- Vida Hotel & Residence Dubai Marina
- · Dubai Creek Residence
- Boulevard Crescent
- · Emaar South Main Entrance, Acacia
- · Emaar South Main Entrance
- · The Address Residence Fountain