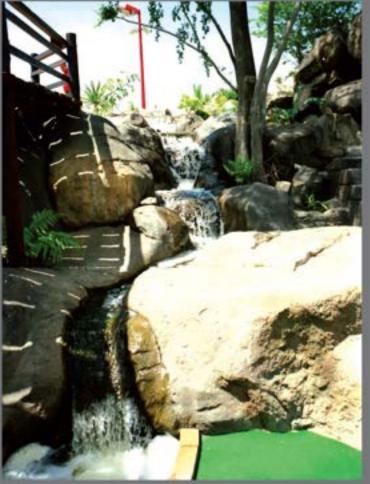

### Wild Wadi Dubai

Annual Maintenance Contract Since 2007. Repair and Replaster of Facade and Artificial Rockwork. Installation of Stamped Concrete,

Installation of Artificial Stone Face Cave, Park Wide Re-Theming.

#### Wild Wadi Dubai

Manufacture and Installation of GRP Barrels. Installation of Artificial Stone Face Cave, Park Wide Re-Theming.

Site wide Theming, GRP Antique Pots Cladding, GRP Themed Ship Wreck GRP Themed Rain Forest Trees With Rain irrigation System, Arabic Style Barasti Hut, GRP Rock Work