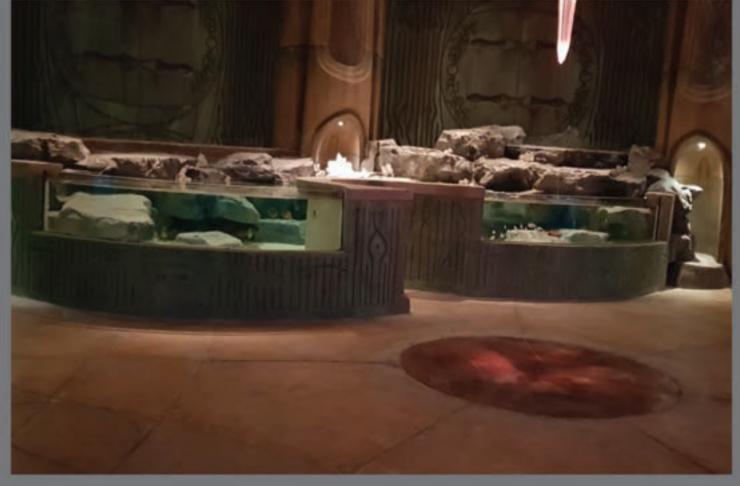

#### Dubai Aquarium and Underwater Zoo BOH

Submarine Wreck Replica, Submersible Replica, Artificial GRP and GRP Rock Work, Shark Replica Blue Marlin Replica, Exposed Aggregate Screed, Themed GRP Metal cladding

### Dubai Aquarium and Underwater Zoo BOH

Submarine Wreck Replica, Submersible Replica, Artificial GRP and GRP Rock Work, Shark Replica Blue Marlin Replica, Exposed Aggregate Screed, Themed GRP Metal cladding