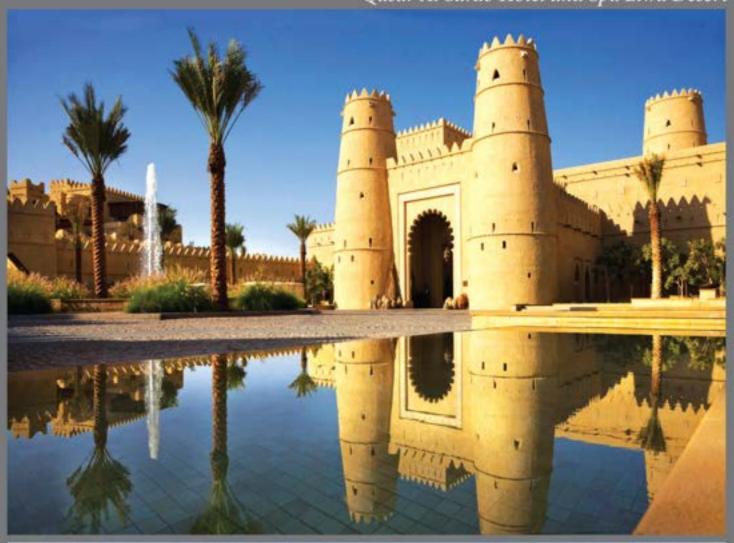

### Qasar al Sarab

Application of 165,000m2 Themed Texture Colour Plaster. Supplay and Install 450 GRC Pot. Installation of 5000m2 Stamped colour Concrete

#### Qasar al Sarab

Application of 165,000m<sup>3</sup> Themed Texture Colour Plaster, Supplay and Install 450 GRC Pot. Installation of 5000m<sup>3</sup> Stamped colour Concrete

Application of 165,000m2 Themed Texture Colour Plaster. Supply and Install 450 GRC Pots. Installation of 5000m2 Stamped Colour Concrete.

Application of 165,000m2 Themed Texture Colour Plaster. Supply and Install 450 GRC Pots. Installation of 5000m2 Stamped Colour Concrete.

Supply and Install of GRP Road Side Delineators, Application of 100m² Carved Stone Face Plaster. Supply and Install of GRC Artificial Rock. 800 GRC Pots Manufactured and Supplied.

Application of 165,000m2 Themed Texture Colour Plaster. Supply and Install 450 GRC Pots. Installation of 5000m2 Stamped Colour Concrete.

Installation of 85m2 Artificial Rockwork.