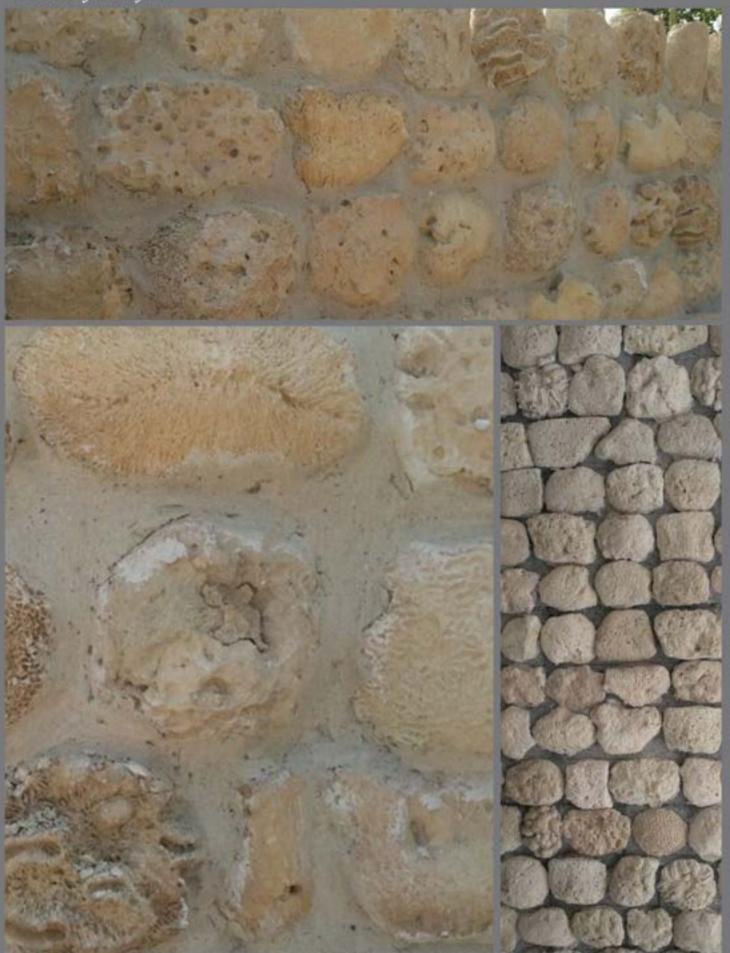

Artificial Carved Render to Match Stone Face.

Stone Face Samples

Artificial Carved Render to Match Stone Face.