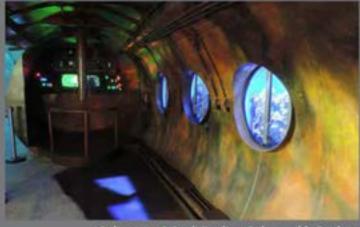

#### Dubai Aquarium and Underwater Zoo BOH

Submarine Wreck Replica, Submersible Replica, Artificial GRP and GRP Rock Work, Shark Replica Blue Marlin Replica, Exposed Aggregate Screed, Themed GRP Metal cladding

### Dubai Aquarium and Underwater Zoo BOH

Submarine Wreck Replica, Submersible Replica, Artificial GRP and GRP Rock Work, Shark Replica Blue Marlin Replica, Exposed Aggregate Screed, Themed GRP Metal cladding