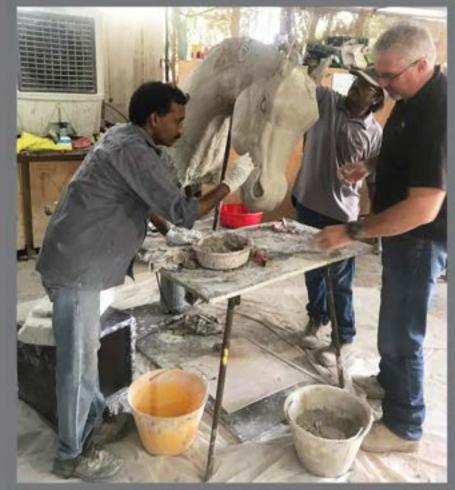

# Dubai Mall Aquarium Super Croc

Sculpture and Manufacture of Crocodile Replica

Dubai Mall Aquarium Super Croc

Installation of Artificial Rock Works, Stone Face, Plaster & Themed Plaster, All Theming Done by Desert Rock.