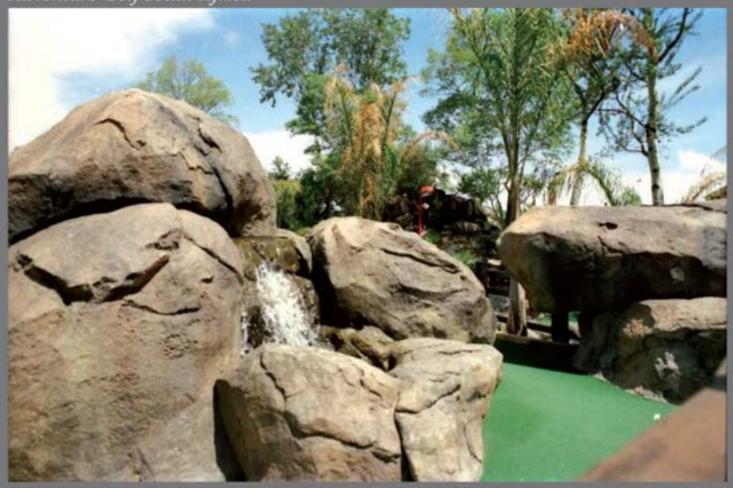

### Wild Wadi Dubai

Annual Maintenance Contract Since 2007. Repair and Replaster of Facade and Artificial Rockwork. Installation of Stamped Concrete,

Installation of Artificial Stone Face Cave, Park Wide Re-Theming.

#### Wild Wadi Dubai

Manufacture and Installation of GRP Barrels. Installation of Artificial Stone Face Cave, Park Wide Re-Theming.

Site wide Theming, GRP Antique Pots Cladding, GRP Themed Ship Wreck GRP Themed Rain Forest Trees With Rain irrigation System, Arabic Style Barasti Hut, GRP Rock Work