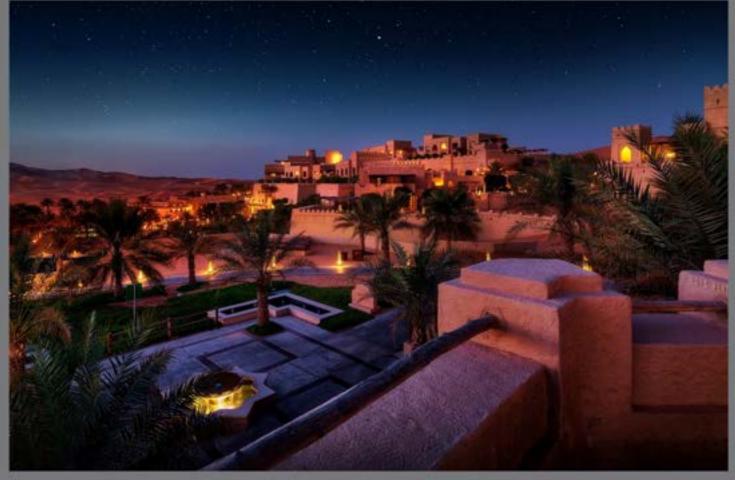

### Qasar al Sarab

Application of 165,000m2 Themed Texture Colour Plaster. Supplay and Install 450 GRC Pot. Installation of 5000m2 Stamped colour Concrete

#### Qasar al Sarab

Application of 165,000m<sup>3</sup> Themed Texture Colour Plaster, Supplay and Install 450 GRC Pot. Installation of 5000m<sup>3</sup> Stamped colour Concrete

Application of 165,000m2 Themed Texture Colour Plaster. Supply and Install 450 GRC Pots. Installation of 5000m2 Stamped Colour Concrete.

Application of 165,000m2 Themed Texture Colour Plaster. Supply and Install 450 GRC Pots. Installation of 5000m2 Stamped Colour Concrete.

Supply and Install of GRP Road Side Delineators, Application of 100m² Carved Stone Face Plaster. Supply and Install of GRC Artificial Rock. 800 GRC Pots Manufactured and Supplied.

Application of 165,000m2 Themed Texture Colour Plaster. Supply and Install 450 GRC Pots. Installation of 5000m2 Stamped Colour Concrete.

Installation of 85m2 Artificial Rockwork.