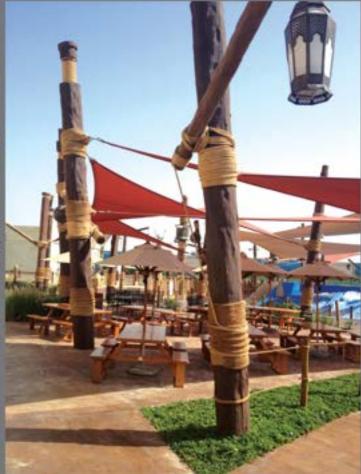

## Shangrila Between two bridges

Application of 15000m2 Themed Textured Themed Colour Plaster.

Installation of 2500m2 Stamped Colour Concrete.

Installation of 2500m2 Stamped Colour Concrete.

Manufacture and Supply of GRP Themed Timber Poles. Manufacture and Supply of GRC Pots.