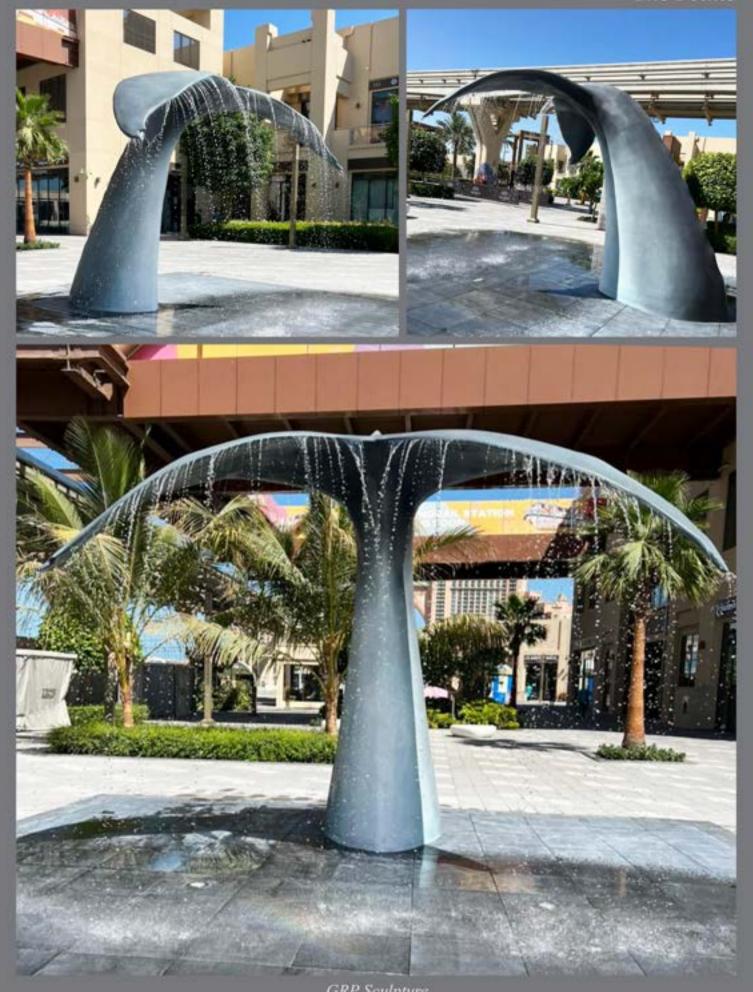

# **OUR PROJECTS**

GRP Sculpture and Stone Face Plaster

GRP Sculpture

GRP Medusa Sculpture, Structural Steel Pergola with GRP Timber Theme Cladding and Stone Face Plaster

Stone Face Plaster, GRP Water Feature & GRP Trident