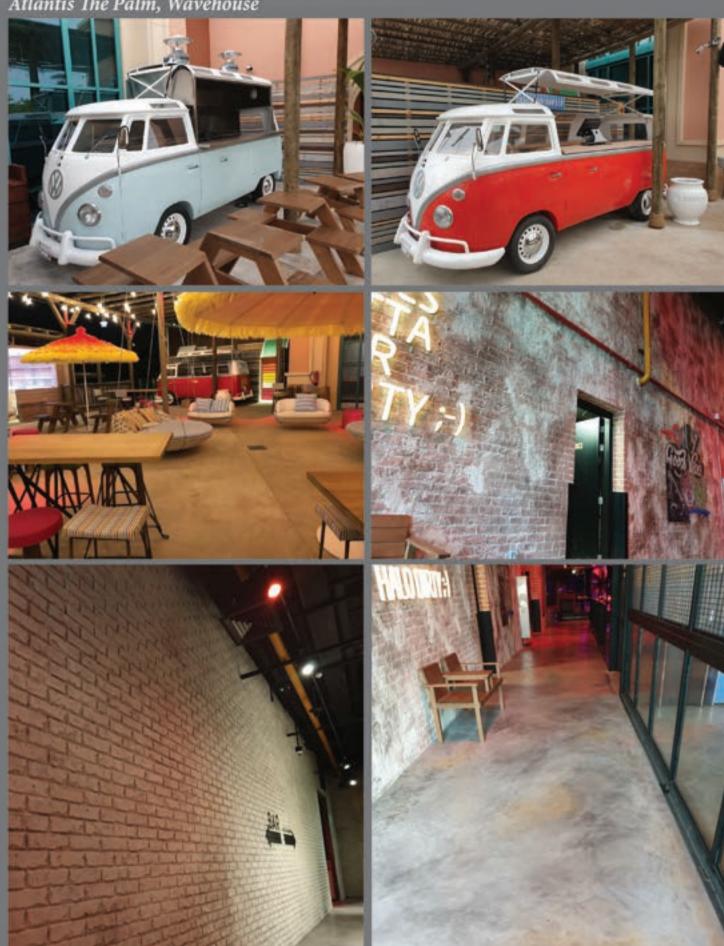

### Atlantis The Palm, Wavehouse

Stone Face Plaster, GRP Timber Beams, GRP Wave Sculpture, Hardner Concrete Floors Concrete Finish Plaster & Steel Float Color

Installation of Bricks Style Themed Plaster

Installation of Brick Style Themed Plaster. Manufacture & Supply of GRP Surfboard Supply & Installation of Timber Print Concrete

# Atlantis The Palm, Wavehouse

Manufacture & Supply of GRP VW Combi Food Trucks Steel Float Concrete finish floors. Installation of Bricks Style Themed Plaster

Manufacture & Installation of Artificial GRP Rock and Thermed Plaster