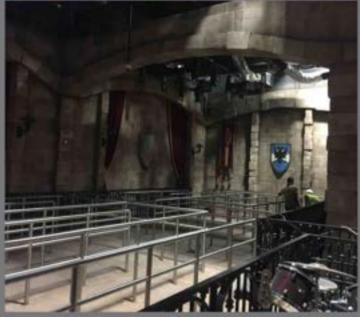

# **OUR PROJECTS**

GRP Sculpture and Stone Face Plaster

GRP Sculpture

GRP Medusa Sculpture, Structural Steel Pergola with GRP Timber Theme Cladding and Stone Face Plaster

Stone Face Plaster, GRP Water Feature & GRP Trident