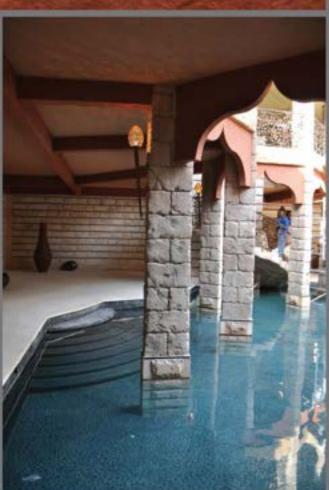

## Shangrila Between two bridges

Application of 15000m2 Themed Textured Themed Colour Plaster.

Installation of 2500m2 Stamped Colour Concrete.

Installation of 2500m2 Stamped Colour Concrete.

Manufacture and Supply of GRP Themed Timber Poles. Manufacture and Supply of GRC Pots.