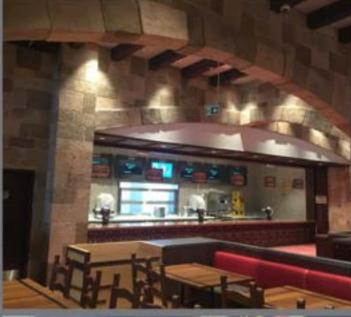

### Pit Restaurant

Brick Theme Carved Plaster

#### Pit Restaurant

Brick Theme Carved Plaster

200m² Artificial Stone Face.