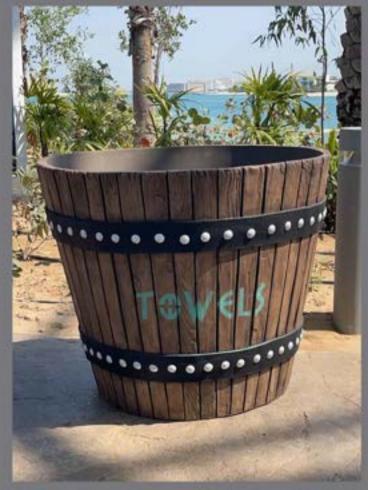

GRP Sculpture & Stone Face Plaster

Structural Steel Pergola with GRP Timber Theme Cladding and Stone Face Plaster

Stone Face Plaster

Stone Face Plaster & GRP Trident

GRP Shower, Trident, Towel Bin & Trash Bin