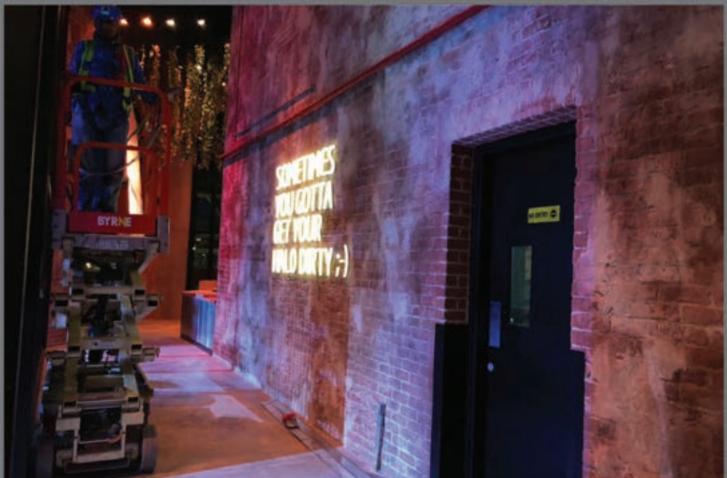

# Palm Jumeirah

Brick Style Themed Plaster

## Palm Jumeirah

Brick Style Themed Plaster