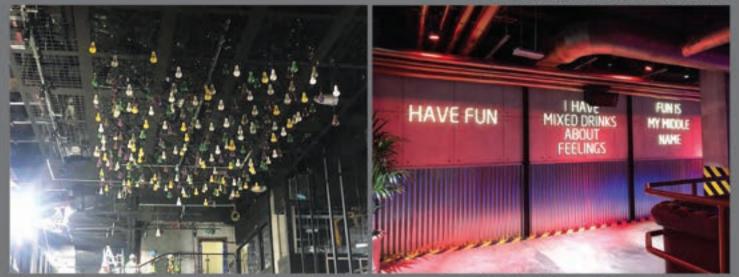

# **OUR PROJECTS**

GRP Sculpture and Stone Face Plaster

GRP Sculpture

GRP Medusa Sculpture, Structural Steel Pergola with GRP Timber Theme Cladding and Stone Face Plaster

Stone Face Plaster, GRP Water Feature & GRP Trident

GRP Sculpture & Stone Face Plaster

Structural Steel Pergola with GRP Timber Theme Cladding and Stone Face Plaster

Stone Face Plaster

Stone Face Plaster & GRP Trident

GRP Shower, Trident, Towel Bin & Trash Bin

GRP Signage, Stone Face Plaster & Stamped Concrete

GRP Signage

Stone Face Plaster, GRP Signage & Stamped Concrete