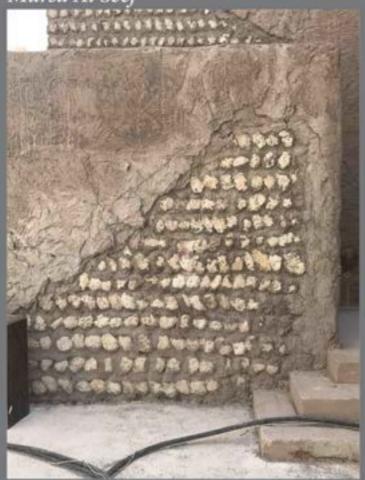

Artificial Carved Render to Match Stone Face.

Stone Face Samples

Artificial Carved Render to Match Stone Face.