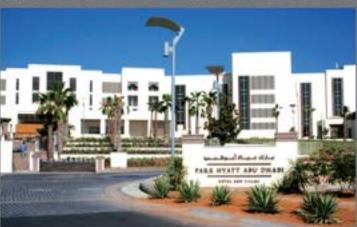

# Park Hyatt Sadiyatt Island Dubai

Application of 32,000m2 Colour Plaster on Main Hotel.