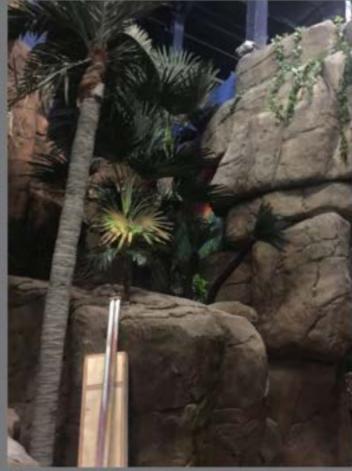

# **OUR PROJECTS**

GRP Sculpture and Stone Face Plaster

GRP Sculpture

GRP Medusa Sculpture, Structural Steel Pergola with GRP Timber Theme Cladding and Stone Face Plaster

Stone Face Plaster, GRP Water Feature & GRP Trident

GRP Sculpture & Stone Face Plaster

Structural Steel Pergola with GRP Timber Theme Cladding and Stone Face Plaster

Stone Face Plaster

Stone Face Plaster & GRP Trident

GRP Shower, Trident, Towel Bin & Trash Bin

GRP Signage, Stone Face Plaster & Stamped Concrete

GRP Signage

Stone Face Plaster, GRP Signage & Stamped Concrete