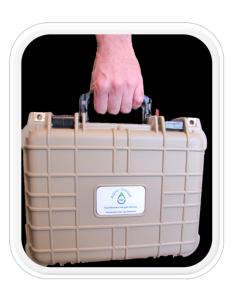

## GHG analysis Wet-Box

Measurement of dissolved gas ( $CO_2$  and  $CH_4$ ) requires an equilibrator. This Wet-Box integrates both a sampling pump and a membrane contactor to facilitate these measurements in the field.

## **Specifications**

- 36 x 21 x 21 cm
- 3 kg
- 12V DC