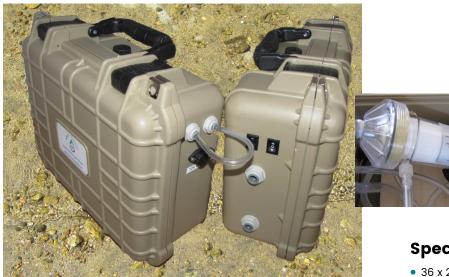

## GHG analysis Wet-Box

Measurement of dissolved gas ( $CO_2$  and  $CH_4$ ) requires an equilibrator. This Wet-Box integrates both a sampling pump and a membrane contactor to facilitate these measurements in the field.

Air loop and power supply connectors (left)
Pump activation-direction and water loop connectors (right)

## **Specifications**

- 36 x 21 x 21 cm
- 3 kg
- 12V DC

## **Advantages:**

- All in one: pump and equilibrator
- Sampling at 3 LPM and up to 50 meters deep
- Perfect match for gas analysers such as SAGES
- Simplify gas equilibration setup
- Different sampling mode:
  - Gaz equilibration
  - Raw water sampling
  - System drain and ambient air reset
- Small footprint