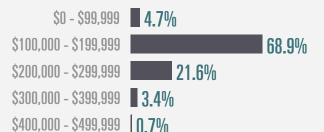

#### **Price Distribution**

\$500,000 - \$749,999 **\\ \Dagger** 

\$750,000 - \$999,999 | 0.0%

\$1,000,000+ 0.0%

**Active listings** 

324 in May 2018

**Closed sales** 

160 in May 2018