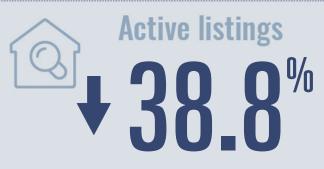

## Bell County Housing Report

2020



Median price

\$192,500

**112.9**%

Compared to 2019

## **Price Distribution**





648 in 2020



6,485 in 2020



## Days on market

| Days on market Days to close | 49<br>34 |
|------------------------------|----------|
| Total                        | 83       |

7 days less than 2019



**Months of inventory** 

0.6

Compared to 1.9 in 2019

## About the data used in this report

Data used in this report come from the Texas REALTOR® Data Relevance Project, a partnership among the Texas Association of REALTOR® and local REALTOR® associations throughout the state. Analysis is provided through a research agreement with the Real Estate Center at Texas A&M University.