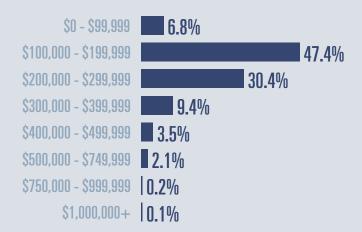

## Bell County Housing Report

2020



Median price

\$192,500

**112.9**%

Compared to 2019

## **Price Distribution**





648 in 2020



6,485 in 2020



## Days on market

| Days on market Days to close | 49<br>34 |
|------------------------------|----------|
| Total                        | 83       |

7 days less than 2019



**Months of inventory** 

0.6

Compared to 1.9 in 2019

## About the data used in this report

Data used in this report come from the Texas REALTOR® Data Relevance Project, a partnership among the Texas Association of REALTOR® and local REALTOR® associations throughout the state. Analysis is provided through a research agreement with the Real Estate Center at Texas A&M University.