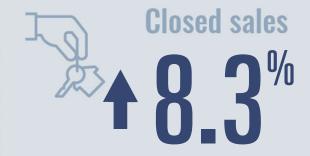

## Bell County Housing Report

2020



Median price

\$192,500

**112.9**%

Compared to 2019

## **Price Distribution**





648 in 2020



6,485 in 2020



## Days on market

| Days on market Days to close | 49<br>34 |
|------------------------------|----------|
| Total                        | 83       |

7 days less than 2019



**Months of inventory** 

0.6

Compared to 1.9 in 2019

## About the data used in this report

Data used in this report come from the Texas REALTOR® Data Relevance Project, a partnership among the Texas Association of REALTOR® and local REALTOR® associations throughout the state. Analysis is provided through a research agreement with the Real Estate Center at Texas A&M University.