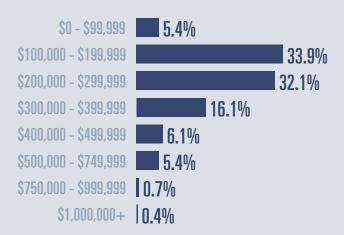

## Belton **Housing Report**

2020



Median price

\$240,000

**†22.8**<sup>%</sup>

Compared to 2019

## **Price Distribution**





Closed sales

8.5%
281 in 2020



## Days on market

Days on market 59
Days to close 33
Total 92

14 days less than 2019



**Months of inventory** 

0.3

Compared to 1.8 in 2019

## About the data used in this report

Data used in this report come from the Texas REALTOR® Data Relevance Project, a partnership among the Texas Association of REALTOR® and local REALTOR® associations throughout the state. Analysis is provided through a research agreement with the Real Estate Center at Texas A&M University.