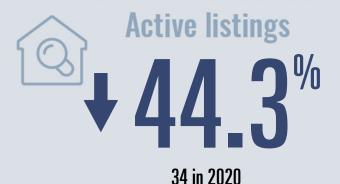

## Belton **Housing Report**

2020



Median price

\$240,000

**†22.8**<sup>%</sup>

Compared to 2019

## **Price Distribution**





Closed sales

8.5%
281 in 2020



## Days on market

Days on market 59
Days to close 33
Total 92

14 days less than 2019



**Months of inventory** 

0.3

Compared to 1.8 in 2019

## About the data used in this report

Data used in this report come from the Texas REALTOR® Data Relevance Project, a partnership among the Texas Association of REALTOR® and local REALTOR® associations throughout the state. Analysis is provided through a research agreement with the Real Estate Center at Texas A&M University.