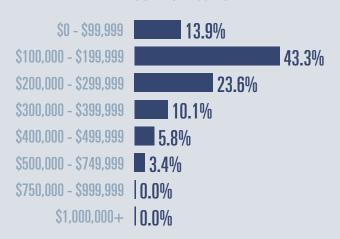

### Milam County Housing Report

2020

### Median price

\$189,000

**1** 8%

Compared to 2019

### **Price Distribution**



# Active listings 3333%

48 in 2020



209 in 2020

## #\$

### Days on market

Days on market 79
Days to close 38

Total 117

14 days less than 2019



### **Months of inventory**

1.8

Compared to 5.5 in 2019

#### About the data used in this report

Data used in this report come from the Texas REALTOR® Data Relevance Project, a partnership among the Texas Association of REALTOR® and local REALTOR® associations throughout the state. Analysis is provided through a research agreement with the Real Estate Center at Texas A&M University.