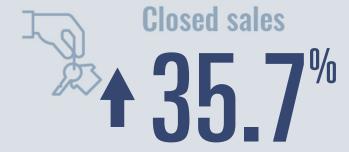

### Milam County Housing Report

2020

### Median price

\$189,000

**1** 8%

Compared to 2019

### **Price Distribution**



# Active listings 3333%

48 in 2020



209 in 2020

## #\$

### Days on market

Days on market 79
Days to close 38

Total 117

14 days less than 2019



### **Months of inventory**

1.8

Compared to 5.5 in 2019

#### About the data used in this report

Data used in this report come from the Texas REALTOR® Data Relevance Project, a partnership among the Texas Association of REALTOR® and local REALTOR® associations throughout the state. Analysis is provided through a research agreement with the Real Estate Center at Texas A&M University.