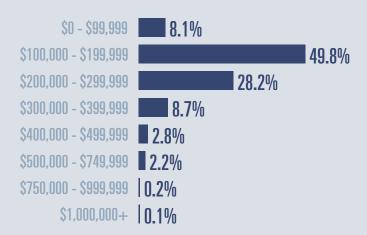

### **Price Distribution**

**Active listings** 

36%

810 in 2020 Q2

**Closed sales** 

**7.3**%

1,667 in 2020 Q2