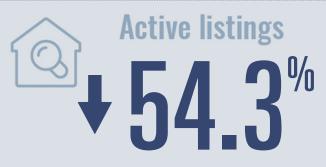

# Milam County Housing Report

2020 04

Median price \$200,000

Flat

0%

Compared to same quarter last year

### **Price Distribution**





32 in 2020 Q4



54 in 2020 Q4



# Days on market

| Days on market | 43 |
|----------------|----|
| Days to close  | 35 |
|                |    |

54 days less than 2019 Q4



## **Months of inventory**

1.8

Compared to 5.5 in 2019 Q4

#### About the data used in this report

Data used in this report come from the Texas REALTOR® Data Relevance Project, a partnership among the Texas Association of REALTOR® and local REALTOR® associations throughout the state. Analysis is provided through a research agreement with the Real Estate Center at Texas A&M University.

Total