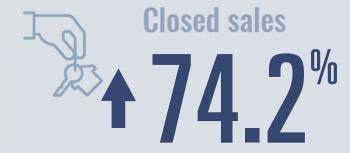

# Milam County Housing Report

2020 04

Median price \$200,000

Flat

0%

Compared to same quarter last year

### **Price Distribution**





32 in 2020 Q4



54 in 2020 Q4



# Days on market

| Days on market | 43 |
|----------------|----|
| Days to close  | 35 |
|                |    |

54 days less than 2019 Q4



## **Months of inventory**

1.8

Compared to 5.5 in 2019 Q4

#### About the data used in this report

Data used in this report come from the Texas REALTOR® Data Relevance Project, a partnership among the Texas Association of REALTOR® and local REALTOR® associations throughout the state. Analysis is provided through a research agreement with the Real Estate Center at Texas A&M University.

Total