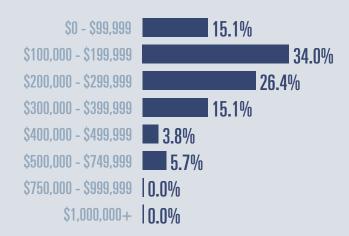

# Milam County Housing Report

2020 04

Median price \$200,000

Flat

0%

Compared to same quarter last year

### **Price Distribution**





32 in 2020 Q4



54 in 2020 Q4



# Days on market

| Days on market | 43 |
|----------------|----|
| Days to close  | 35 |
|                |    |

54 days less than 2019 Q4



## **Months of inventory**

1.8

Compared to 5.5 in 2019 Q4

#### About the data used in this report

Data used in this report come from the Texas REALTOR® Data Relevance Project, a partnership among the Texas Association of REALTOR® and local REALTOR® associations throughout the state. Analysis is provided through a research agreement with the Real Estate Center at Texas A&M University.

Total