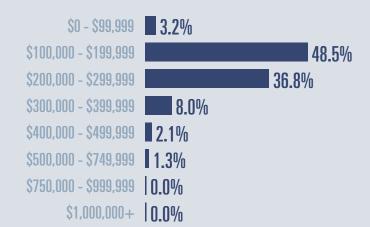

## Temple Housing Report

2020 Q4

**Price Distribution** 

Median price \$199,000

**13.3**<sup>1</sup>

Compared to same quarter last year

Closed sales

26.7%
389 in 2020 04