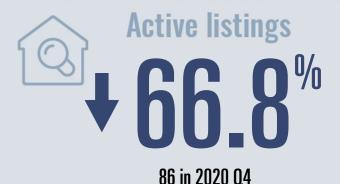

## Days on market

Days on market 40
Days to close 38
Total 78

16 days less than 2019 Q4

**Months of inventory** 

0.6

Compared to 2.1 in 2019 Q4