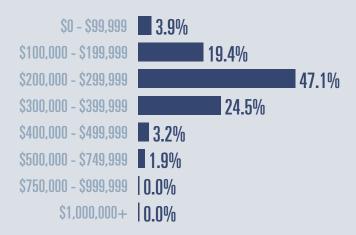

# Temple **Housing Report**

## August 2021



Median price \$255,500

**†27.8**<sup>1</sup>

**Compared to August 2020** 

#### **Price Distribution**





55 in August 2021



170 in August 2021



### Days on market

Days on market 24
Days to close 41

Total 65

17 days less than August 2020



**Months of inventory** 

0.4

Compared to 1.0 in August 2020

#### About the data used in this report

Data used in this report come from the Texas REALTOR® Data Relevance Project, a partnership among the Texas Association of REALTOR® and local REALTOR® associations throughout the state. Analysis is provided through a research agreement with the Real Estate Center at Texas A&M University.