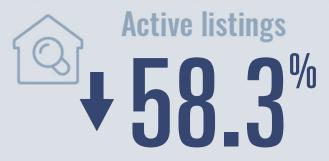

# Temple **Housing Report**

## August 2021



Median price \$255,500

**†27.8**<sup>1</sup>

**Compared to August 2020** 

#### **Price Distribution**





55 in August 2021



170 in August 2021



### Days on market

Days on market 24
Days to close 41

Total 65

17 days less than August 2020



**Months of inventory** 

0.4

Compared to 1.0 in August 2020

#### About the data used in this report

Data used in this report come from the Texas REALTOR® Data Relevance Project, a partnership among the Texas Association of REALTOR® and local REALTOR® associations throughout the state. Analysis is provided through a research agreement with the Real Estate Center at Texas A&M University.