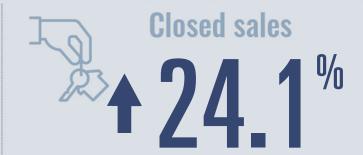

# Temple **Housing Report**

## August 2021



Median price \$255,500

**†27.8**<sup>1</sup>

**Compared to August 2020** 

#### **Price Distribution**





55 in August 2021



170 in August 2021



### Days on market

Days on market 24
Days to close 41

Total 65

17 days less than August 2020



**Months of inventory** 

0.4

Compared to 1.0 in August 2020

#### About the data used in this report

Data used in this report come from the Texas REALTOR® Data Relevance Project, a partnership among the Texas Association of REALTOR® and local REALTOR® associations throughout the state. Analysis is provided through a research agreement with the Real Estate Center at Texas A&M University.